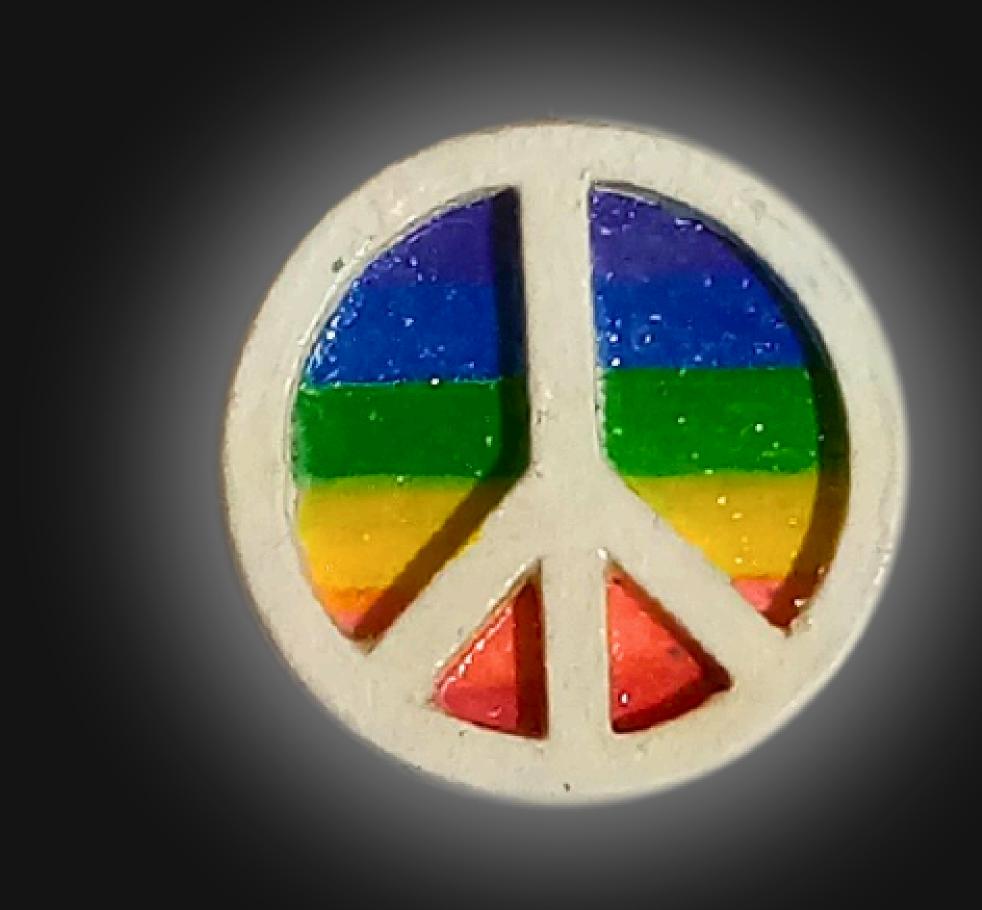

#### One of a Kind

The Tokon Peace Necklace is crafted by hand and is perfect for those that prefer a smaller pendant appearance. It is 1.5" inches tall and wide, and 1/2" inch thick, giving it depth unlike any other necklace you will find. We use Premium Golden Baltic Birch Wood and carefully cut each piece before sanding, painting, and sealing to make the piece capable of lasting for Generations. Significant time and energy was spent to create a piece of art that will be a Positive Energy Artifact for Generations to come.

#### Positive Energy Infusion

The Tokon Peace Necklace radiates with Positive Intention & Energy. Focused Mental Effort, Silent Positive Meditation and Positive Mantras were used during the creation of this piece. Positive Thoughts and Intention are passed on through each and every piece we create, infusing Positive Light Energy that will last for generations.

#### Peace. Love. Unity

Peace Energy in spirituality is the serene force that fosters inner harmony and a calm spirit. It's about aligning with one's highest values and ideals, transcending external chaos. This energy cultivates a deep connection with the divine, promoting tranquility and a sense of oneness with all.