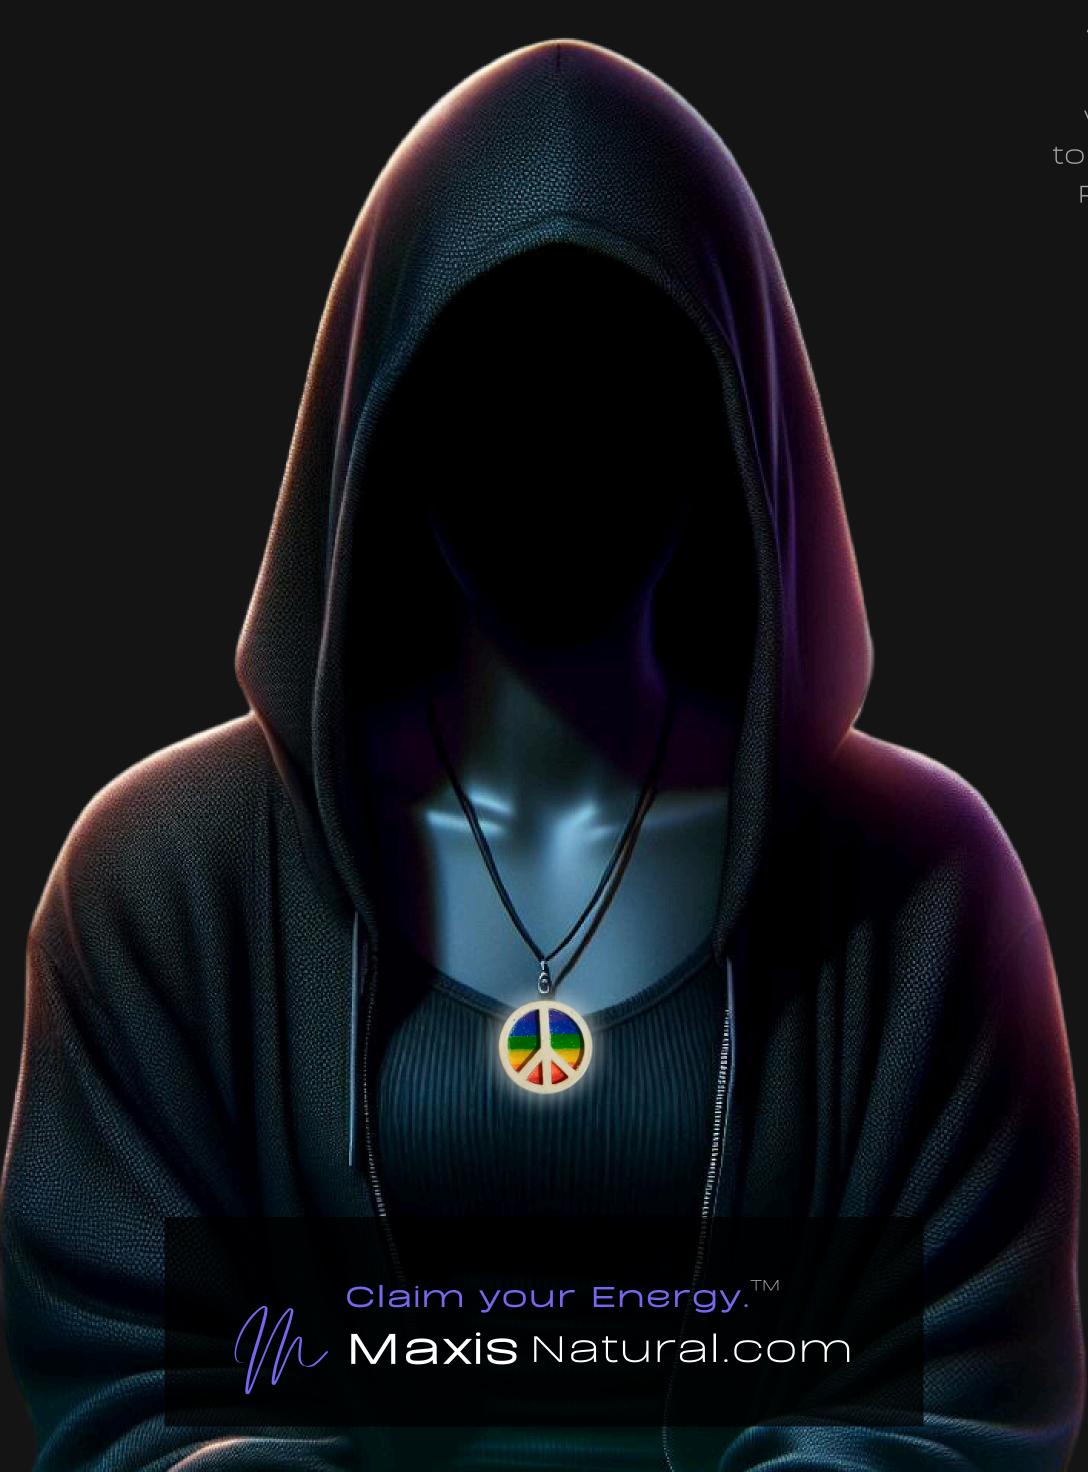

#### One of a Kind

The Tokon Peace Necklace is crafted by hand and is perfect for those that prefer a smaller pendant appearance. It is 1.5" inches tall and wide, and 1/2" inch thick, giving it depth unlike any other necklace you will find. We use Premium Golden Baltic Birch Wood and carefully cut each piece before sanding, painting, and sealing to make the piece capable of lasting for Generations. Significant time and energy was spent to create a piece of art that will be a Positive Energy Artifact for Generations to come.

The Tokon Peace Necklace can be worn as a Necklace, displayed as an Amulet, serve as a Talisman and can be used as a Positive Energy Artifact to radiate Positive Energy wherever you choose to place it.

#### Positive Energy Infusion

The Tokon Peace Necklace radiates with Positive Intention & Energy. Focused Mental Effort, Silent Positive Meditation and Positive Mantras were used during the creation of this piece. Positive Thoughts and Intention are passed on through each and every piece we create, infusing Positive Light Energy that will last for generations.

#### Peace. Love. Unity

Peace Energy in spirituality is the serene force that fosters inner harmony and a calm spirit. It's about aligning with one's highest values and ideals, transcending external chaos. This energy cultivates a deep connection with the divine, promoting tranquility and a sense of oneness with all.