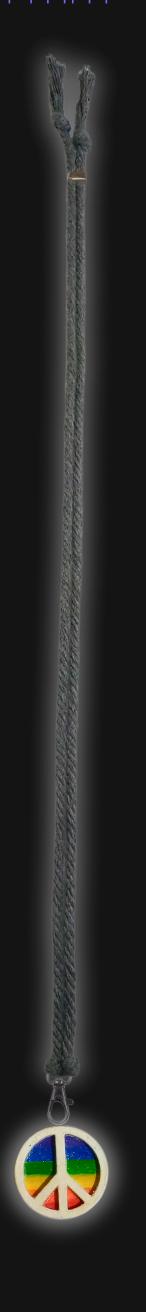

Serial Number: 000114

Collection: Tokon Peace Sign Necklaces

Total Height: 26.5 in 67.31 cm 673.1 mm Made from High-Quality Baltic Birch Wood

Hand Sanded, Brush Painted & Triple Sealed

Meticulously Crafted and Infused with Positive Energy

Height: 1.5 in 3.81 cm 38.1 mm

24 inches Extra Long Premium Cotton Cord 48 inches Total Cord Length Easy Custom Length Adjustment Polished Metal Locking Spring Clasp Depth: 1/4 in Width: 1.5 in 0.635 cm 3.81 cm 6.35 mm 38.1 mm

#### One of a Kind

The Tokon Peace Necklace is crafted by hand and is perfect for those that prefer a smaller pendant appearance. It is 1.5" inches tall and wide, and 1/2" inch thick, giving it depth unlike any other necklace you will find. We use Premium Golden Baltic Birch Wood and carefully cut each piece before sanding, painting, and sealing to make the piece capable of lasting for Generations. Significant time and energy was spent to create a piece of art that will be a Positive Energy Artifact for Generations to come.

The Tokon Peace Necklace can be worn as a Necklace, displayed as an Amulet, serve as a Talisman and can be used as a Positive Energy Artifact to radiate Positive Energy wherever you choose to place it.