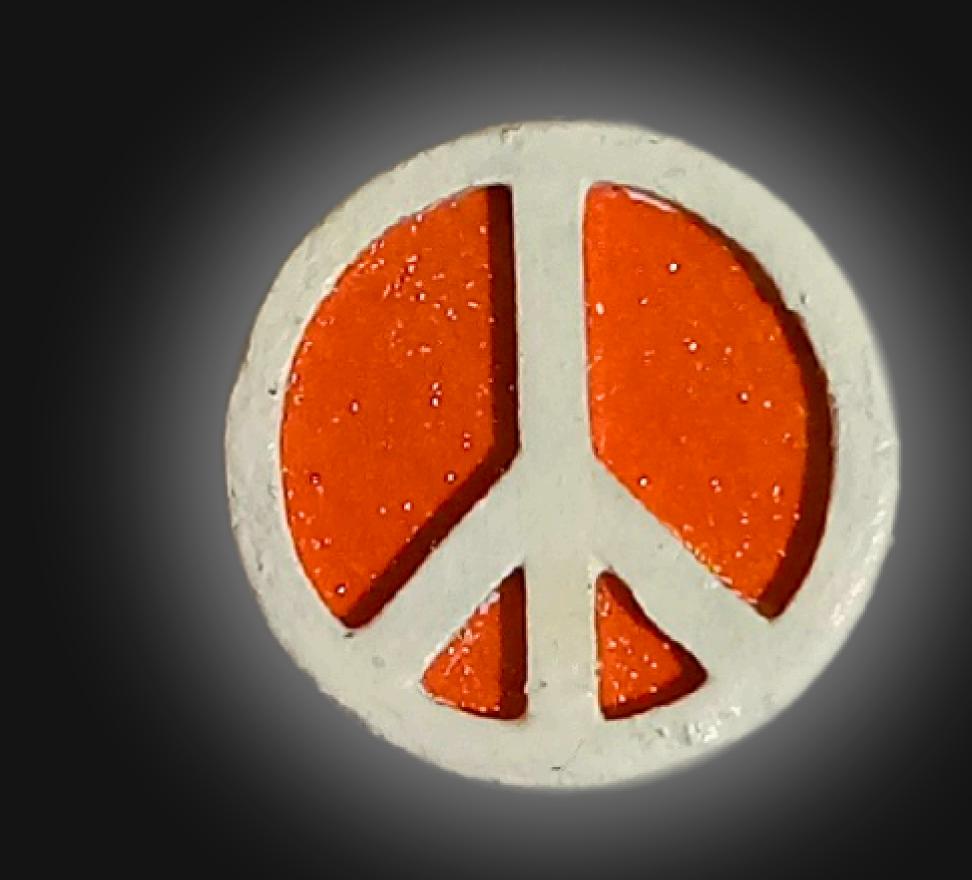

#### One of a Kind

The Tokon Peace Necklace is crafted by hand and is perfect for those that prefer a smaller pendant appearance. It is 1.5" inches tall and wide, and 1/2" inch thick, giving it depth unlike any other necklace you will find. We use Premium Golden Baltic Birch Wood and carefully cut each piece before sanding, painting, and sealing to make the piece capable of lasting for Generations. Significant time and energy was spent to create a piece of art that will be a Positive Energy Artifact for Generations to come.

#### Positive Energy Infusion

The Tokon Peace Necklace radiates with Positive Intention & Energy. Focused Mental Effort, Silent Positive Meditation and Positive Mantras were used during the creation of this piece. Positive Thoughts and Intention are passed on through each and every piece we create, infusing Positive Light Energy that will last for generations.

### Peace. Love. Unity

Peace Energy in spirituality is the serene force that fosters inner harmony and a calm spirit. It's about aligning with one's highest values and ideals, transcending external chaos. This energy cultivates a deep connection with the divine, promoting tranquility and a sense of oneness with all.