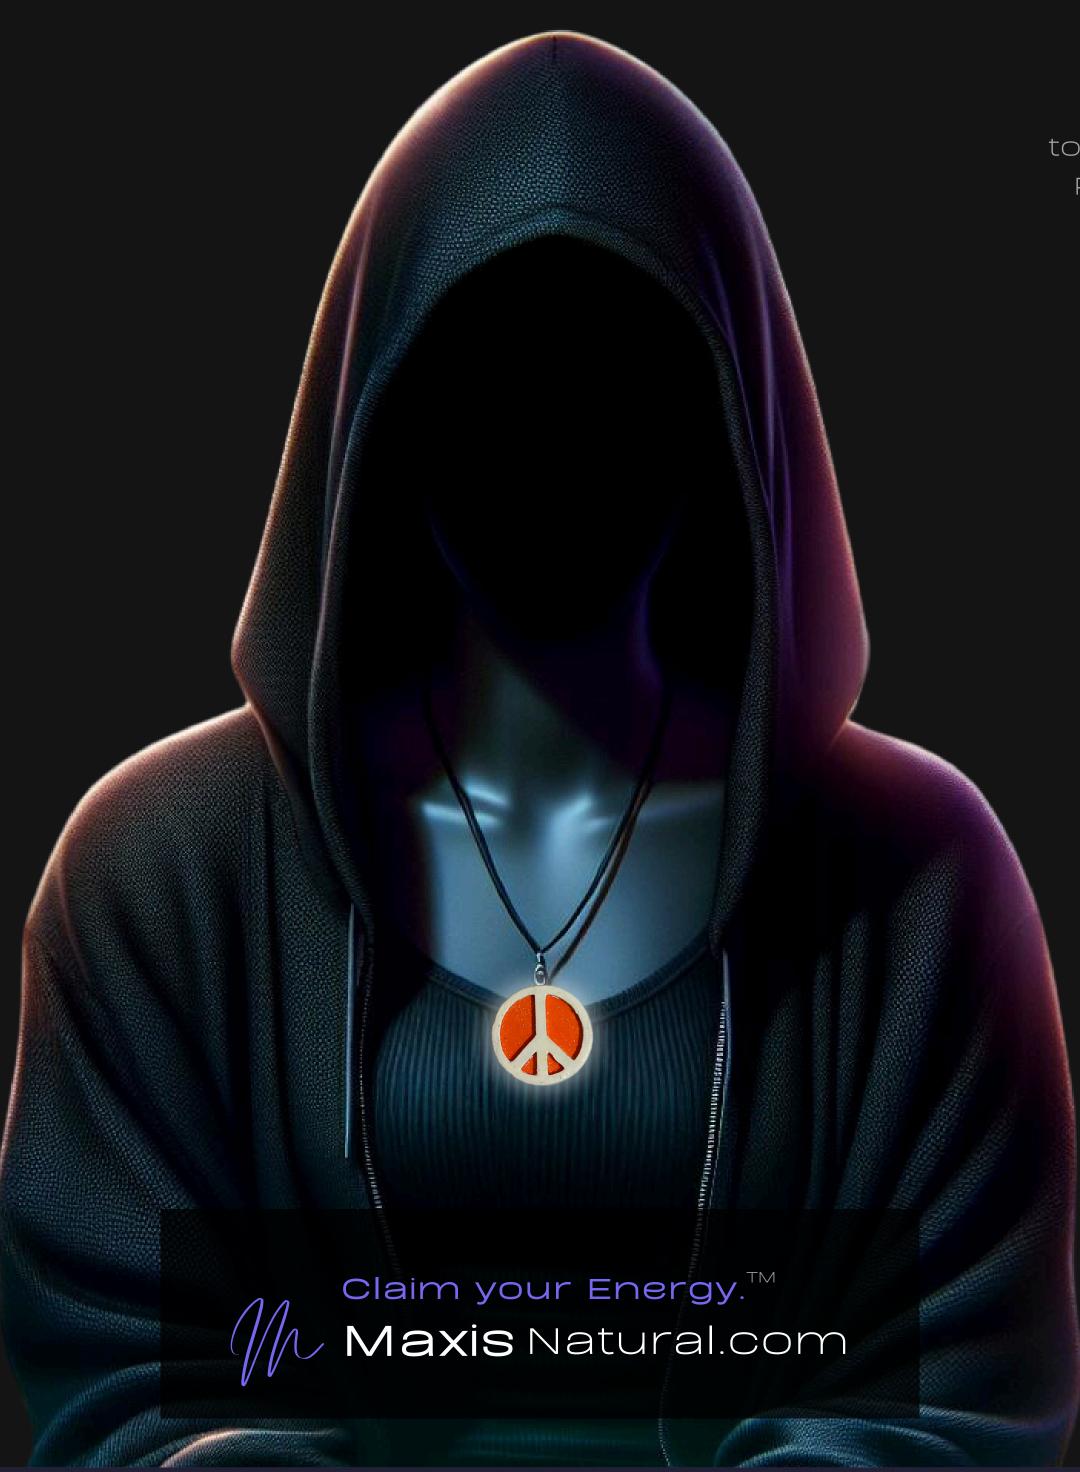

#### One of a Kind

The Tokon Peace Necklace is crafted by hand and is perfect for those that prefer a smaller pendant appearance. It is 1.5" inches tall and wide, and 1/2" inch thick, giving it depth unlike any other necklace you will find. We use Premium Golden Baltic Birch Wood and carefully cut each piece before sanding, painting, and sealing to make the piece capable of lasting for Generations. Significant time and energy was spent to create a piece of art that will be a Positive Energy Artifact for Generations to come.

The Tokon Peace Necklace can be worn as a Necklace, displayed as an Amulet, serve as a Talisman and can be used as a Positive Energy Artifact to radiate Positive Energy wherever you choose to place it.

#### Positive Energy Infusion

The Tokon Peace Necklace radiates with Positive Intention & Energy. Focused Mental Effort, Silent Positive Meditation and Positive Mantras were used during the creation of this piece. Positive Thoughts and Intention are passed on through each and every piece we create, infusing Positive Light Energy that will last for generations.

### Peace. Love. Unity

Peace Energy in spirituality is the serene force that fosters inner harmony and a calm spirit. It's about aligning with one's highest values and ideals, transcending external chaos. This energy cultivates a deep connection with the divine, promoting tranquility and a sense of oneness with all.