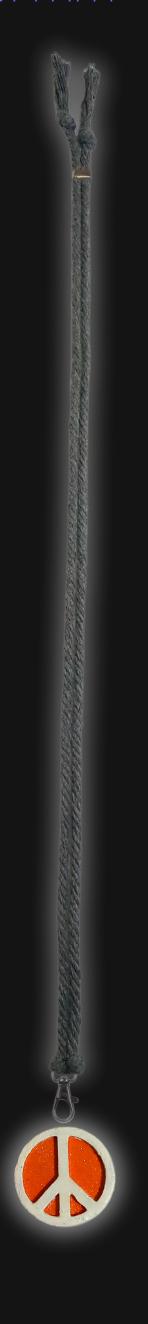

Serial Number: 000113 Collection: Tokon Peace Sign Necklaces

Total Height: 26.5 in 67.31 cm 673.1 mm Made from High-Quality Baltic Birch Wood

Hand Sanded, Brush Painted & Triple Sealed

Meticulously Crafted and Infused with Positive Energy

Height: 1.5 in 3.81 cm 38.1 mm

24 inches Extra Long Premium Cotton Cord 48 inches Total Cord Length Easy Custom Length Adjustment Polished Metal Locking Spring Clasp Depth: 1/4 in Width: 1.5 in 0.635 cm 3.81 cm 6.35 mm 38.1 mm

#### One of a Kind

The Tokon Peace Necklace is crafted by hand and is perfect for those that prefer a smaller pendant appearance. It is 1.5" inches tall and wide, and 1/2" inch thick, giving it depth unlike any other necklace you will find. We use Premium Golden Baltic Birch Wood and carefully cut each piece before sanding, painting, and sealing to make the piece capable of lasting for Generations. Significant time and energy was spent to create a piece of art that will be a Positive Energy Artifact for Generations to come.

The Tokon Peace Necklace can be worn as a Necklace, displayed as an Amulet, serve as a Talisman and can be used as a Positive Energy Artifact to radiate Positive Energy wherever you choose to place it.

Energy Pendant

Silver Slate Necklace Cord

Maxis Natural.com