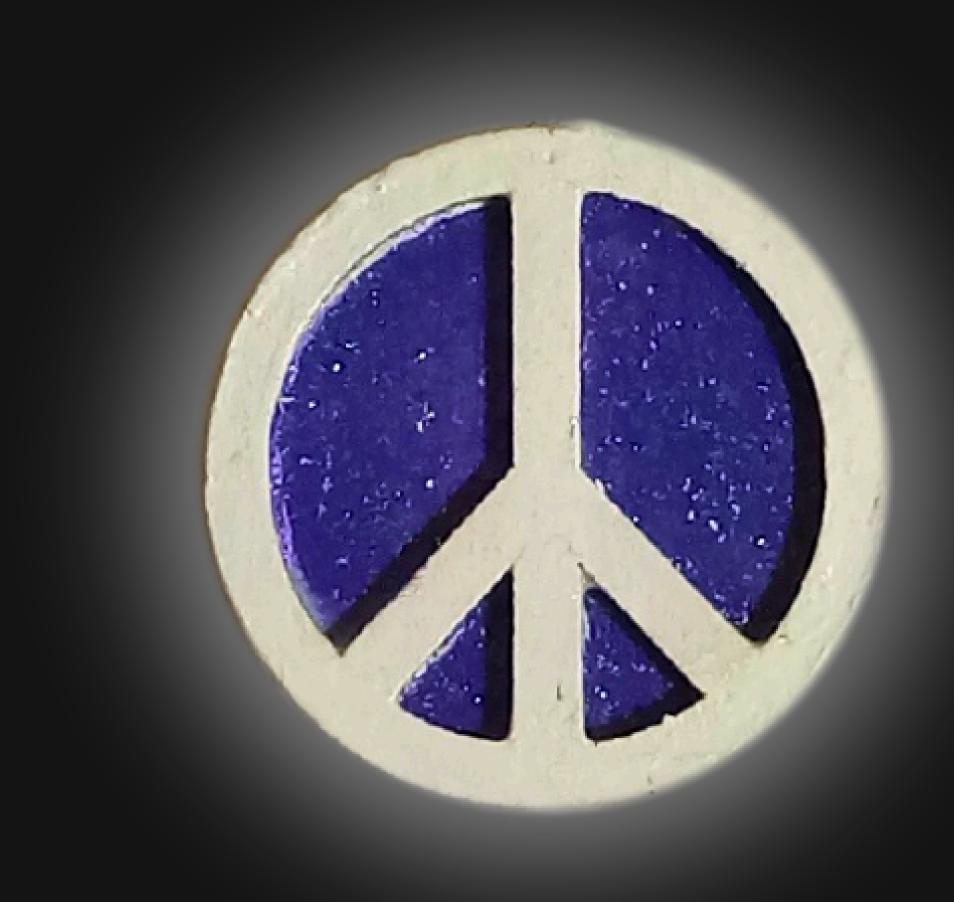

#### One of a Kind

The Tokon Peace Necklace is crafted by hand and is perfect for those that prefer a smaller pendant appearance. It is 1.5" inches tall and wide, and 1/2" inch thick, giving it depth unlike any other necklace you will find. We use Premium Golden Baltic Birch Wood and carefully cut each piece before sanding, painting, and sealing to make the piece capable of lasting for Generations. Significant time and energy was spent to create a piece of art that will be a Positive Energy Artifact for Generations to come.

#### Peace. Love. Unity

Peace Energy in spirituality is the serene force that fosters inner harmony and a calm spirit. It's about aligning with one's highest values and ideals, transcending external chaos. This energy cultivates a deep connection with the divine, promoting tranquility and a sense of oneness with all.