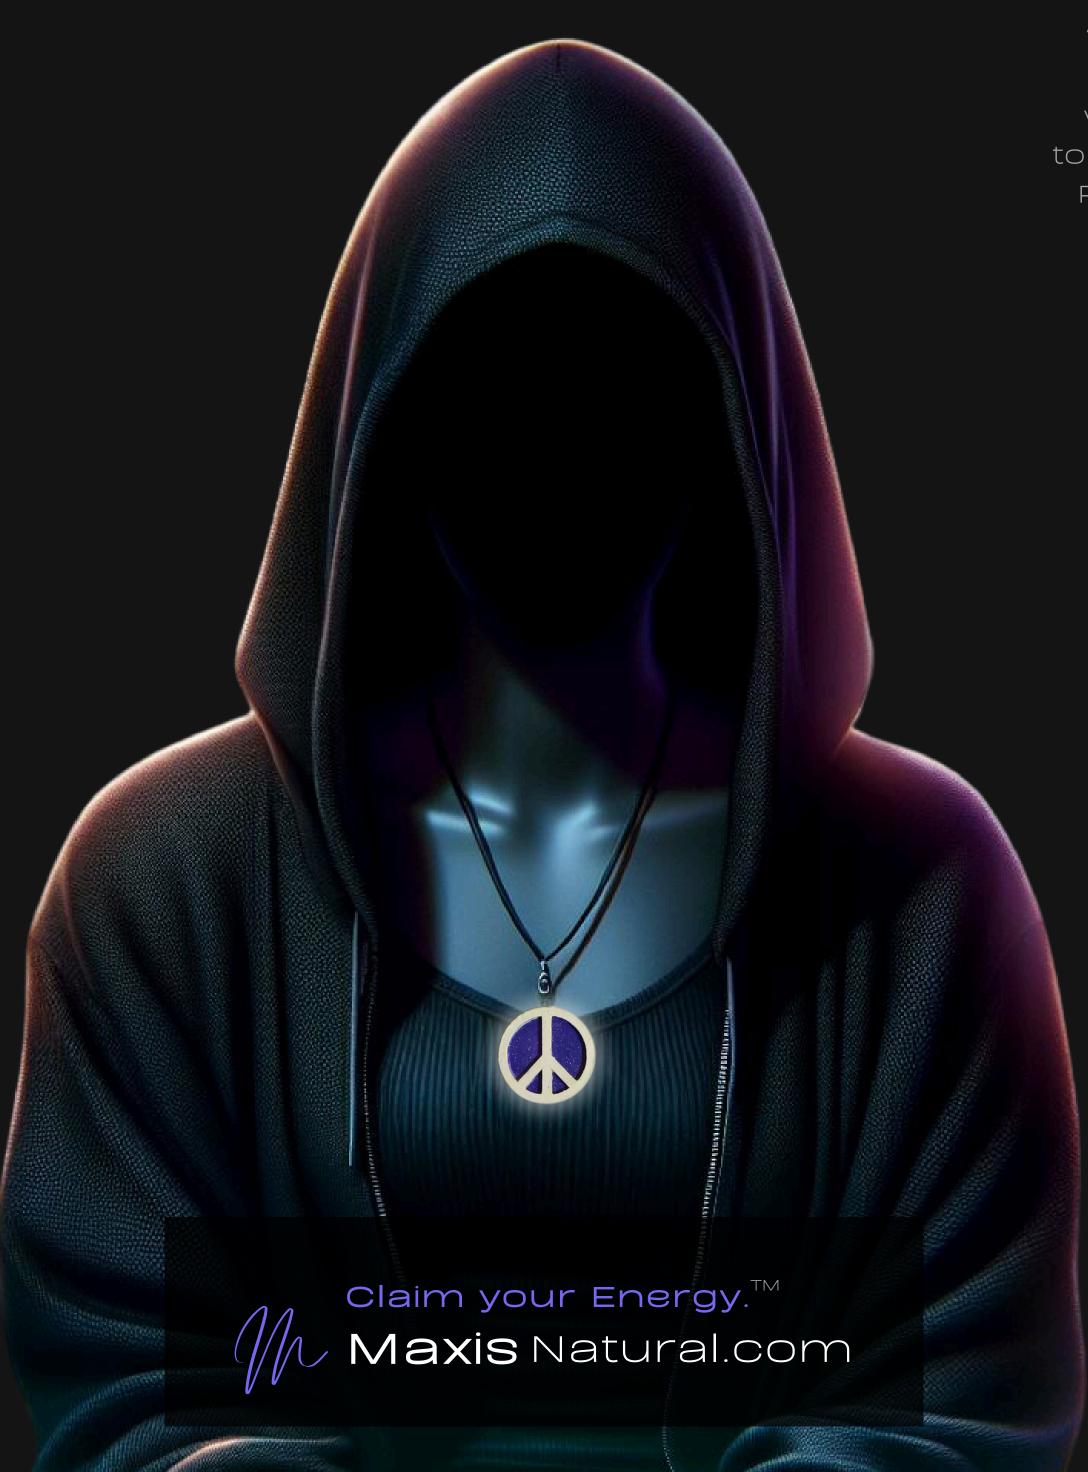

#### One of a Kind

The Tokon Peace Necklace is crafted by hand and is perfect for those that prefer a smaller pendant appearance. It is 1.5" inches tall and wide, and 1/2" inch thick, giving it depth unlike any other necklace you will find. We use Premium Golden Baltic Birch Wood and carefully cut each piece before sanding, painting, and sealing to make the piece capable of lasting for Generations. Significant time and energy was spent to create a piece of art that will be a Positive Energy Artifact for Generations to come.

The Tokon Peace Necklace can be worn as a Necklace, displayed as an Amulet, serve as a Talisman and can be used as a Positive Energy Artifact to radiate Positive Energy wherever you choose to place it.

#### Peace. Love. Unity

Peace Energy in spirituality is the serene force that fosters inner harmony and a calm spirit. It's about aligning with one's highest values and ideals, transcending external chaos. This energy cultivates a deep connection with the divine, promoting tranquility and a sense of oneness with all.