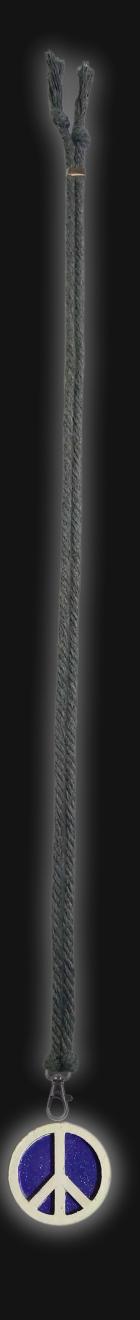

Serial Number: 000112

Collection: Tokon Peace Sign Necklaces

Total Height: 26.5 in 67.31 cm 673.1 mm Made from High-Quality Baltic Birch Wood

Hand Sanded, Brush Painted & Triple Sealed

Meticulously Crafted and Infused with Positive Energy

Height: 1.5 in 3.81 cm 38.1 mm

Depth: 1/4 in Width: 1.5 in 0.635 cm 3.81 cm 6.35 mm 38.1 mm

24 inches Extra Long Premium Cotton Cord 48 inches Total Cord Length Easy Custom Length Adjustment Polished Metal Locking Spring Clasp

#### One of a Kind

The Tokon Peace Necklace is crafted by hand and is perfect for those that prefer a smaller pendant appearance. It is 1.5" inches tall and wide, and 1/2" inch thick, giving it depth unlike any other necklace you will find. We use Premium Golden Baltic Birch Wood and carefully cut each piece before sanding, painting, and sealing to make the piece capable of lasting for Generations. Significant time and energy was spent to create a piece of art that will be a Positive Energy Artifact for Generations to come.

The Tokon Peace Necklace can be worn as a Necklace, displayed as an Amulet, serve as a Talisman and can be used as a Positive Energy Artifact to radiate Positive Energy wherever you choose to place it.