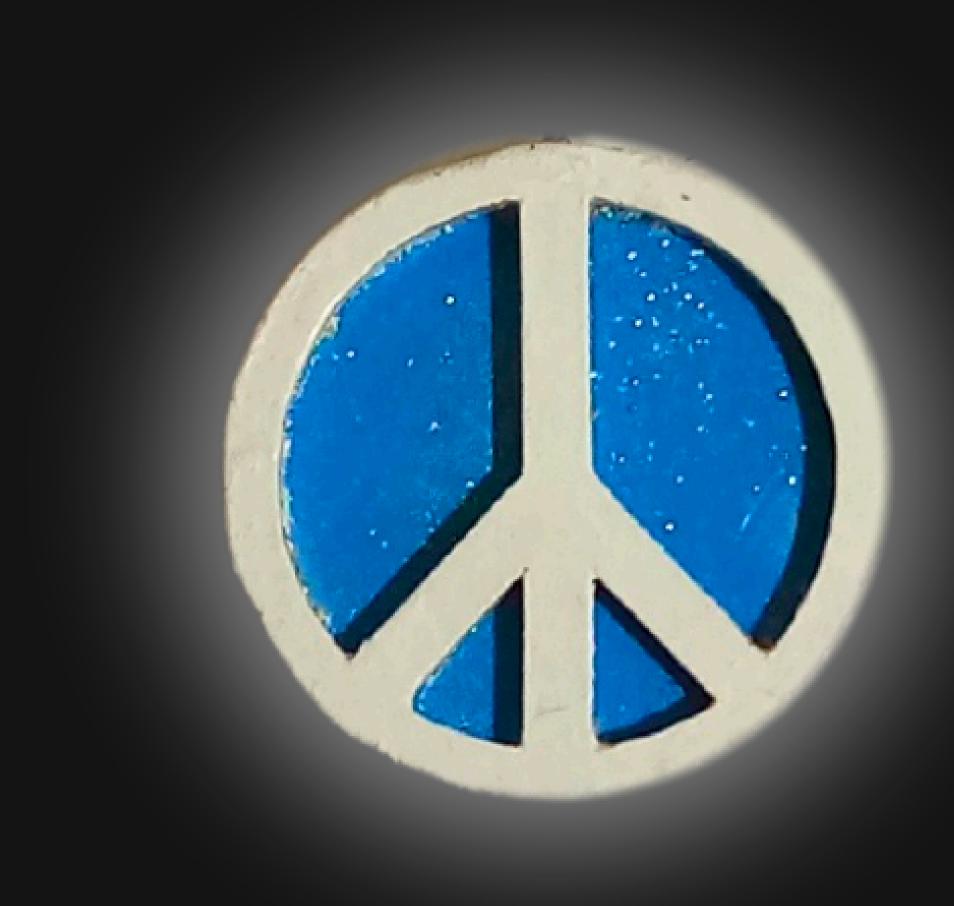

#### One of a Kind

The Tokon Peace Necklace is crafted by hand and is perfect for those that prefer a smaller pendant appearance. It is 1.5" inches tall and wide, and 1/2" inch thick, giving it depth unlike any other necklace you will find. We use Premium Golden Baltic Birch Wood and carefully cut each piece before sanding, painting, and sealing to make the piece capable of lasting for Generations. Significant time and energy was spent to create a piece of art that will be a Positive Energy Artifact for Generations to come.

### Positive Energy Infusion

The Tokon Peace Necklace radiates with Positive Intention & Energy. Focused Mental Effort, Silent Positive Meditation and Positive Mantras were used during the creation of this piece. Positive Thoughts and Intention are passed on through each and every piece we create, infusing Positive Light Energy that will last for generations.

### Peace. Love. Unity

Peace Energy in spirituality is the serene force that fosters inner harmony and a calm spirit. It's about aligning with one's highest values and ideals, transcending external chaos. This energy cultivates a deep connection with the divine, promoting tranquility and a sense of oneness with all.