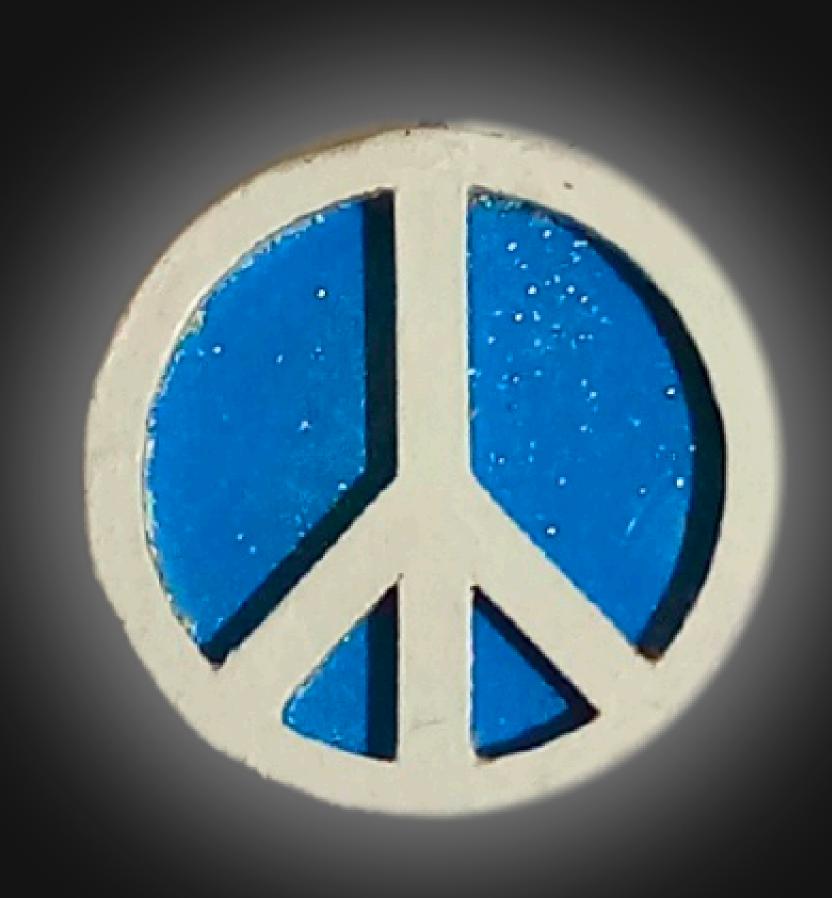

#### One of a Kind

The Tokon Peace Necklace is crafted by hand and is perfect for those that prefer a smaller pendant appearance. It is 1.5" inches tall and wide, and 1/2" inch thick, giving it depth unlike any other necklace you will find. We use Premium Golden Baltic Birch Wood and carefully cut each piece before sanding, painting, and sealing to make the piece capable of lasting for Generations. Significant time and energy was spent to create a piece of art that will be a Positive Energy Artifact for Generations to come.

### Positive Energy Infusion

The Tokon Peace Necklace radiates with Positive Intention & Energy. Focused Mental Effort, Silent Positive Meditation and Positive Mantras were used during the creation of this piece. Positive Thoughts and Intention are passed on through each and every piece we create, infusing Positive Light Energy that will last for generations.

### Peace. Love. Unity

Peace Energy in spirituality is the serene force that fosters inner harmony and a calm spirit. It's about aligning with one's highest values and ideals, transcending external chaos. This energy cultivates a deep connection with the divine, promoting tranquility and a sense of oneness with all.