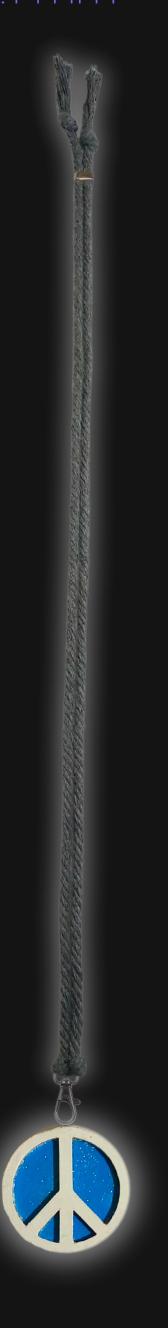

## Tokon Peace Sign Necklace

Serial Number: 000109 Collection: Tokon Peace Sign Necklaces

Total Height: 26.5 in 67.31 cm 673.1 mm Made from High-Quality Baltic Birch Wood

Hand Sanded, Brush Painted & Triple Sealed

Meticulously Crafted and Infused with Positive Energy

Height: 1.5 in 3.81 cm 38.1 mm

24 inches Extra Long Premium Cotton Cord 48 inches Total Cord Length Easy Custom Length Adjustment Polished Metal Locking Spring Clasp Depth: 1/4 in Width: 1.5 in 0.635 cm 3.81 cm 6.35 mm 38.1 mm

#### One of a Kind

The Tokon Peace Necklace is crafted by hand and is perfect for those that prefer a smaller pendant appearance. It is 1.5" inches tall and wide, and 1/2" inch thick, giving it depth unlike any other necklace you will find. We use Premium Golden Baltic Birch Wood and carefully cut each piece before sanding, painting, and sealing to make the piece capable of lasting for Generations. Significant time and energy was spent to create a piece of art that will be a Positive Energy Artifact for Generations to come.