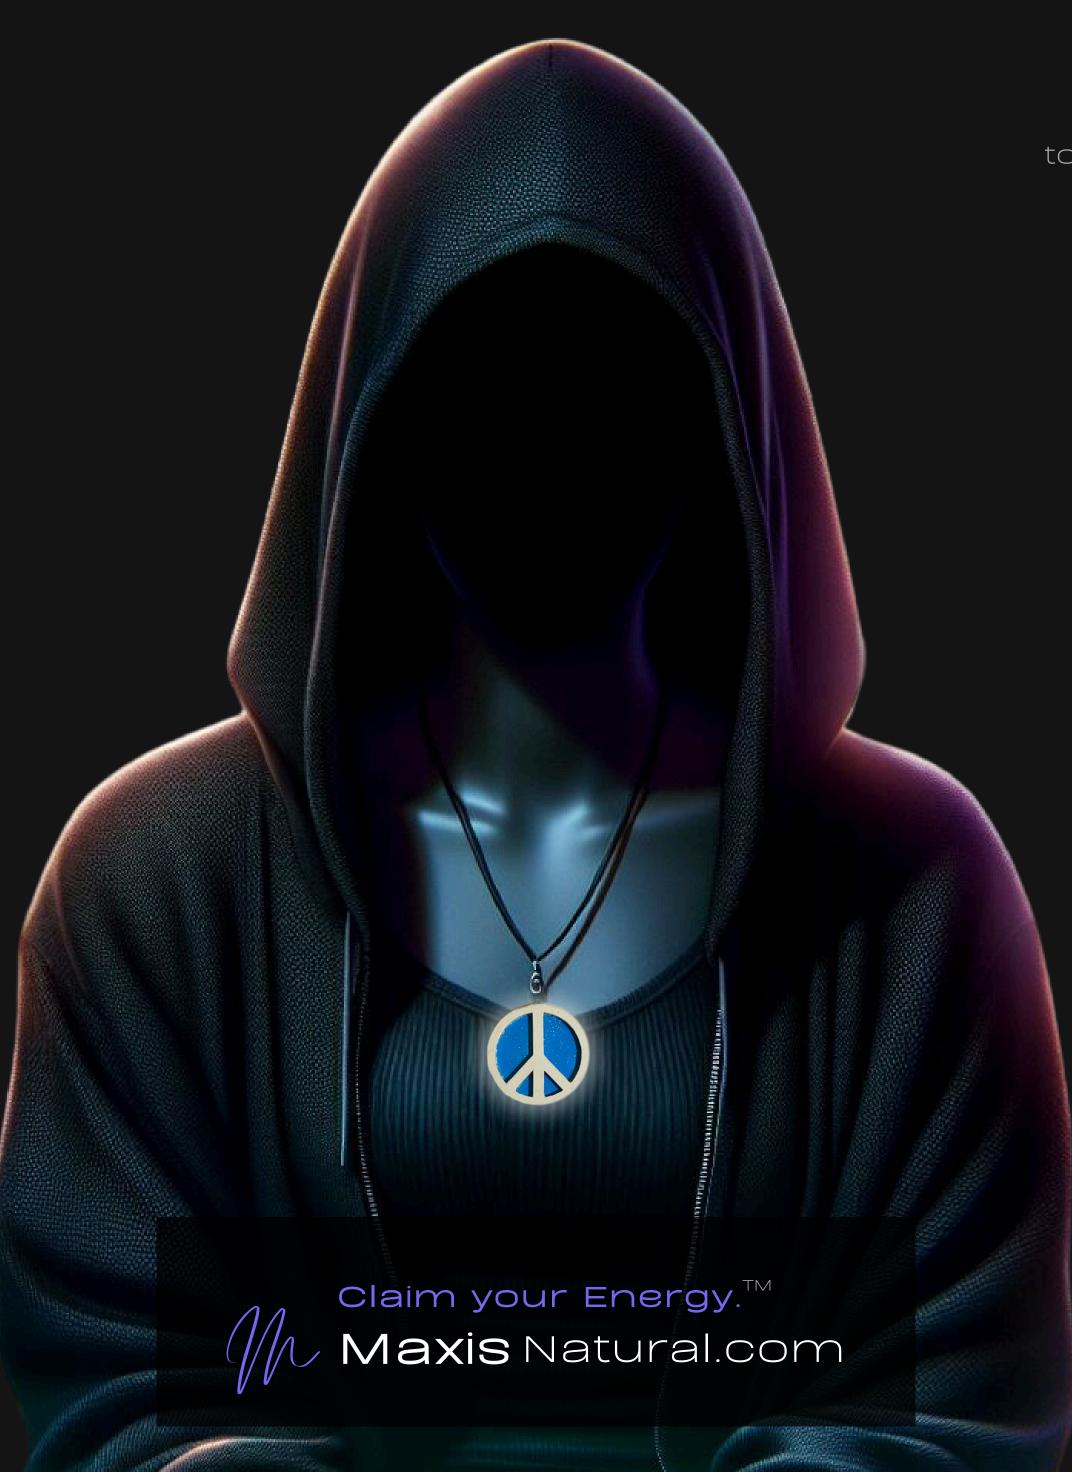

## Tokon Peace Sign Necklace

Serial Number: 000109 Collection: Tokon Peace Sign Necklaces

Total Height: 26.5 in 67.31 cm 673.1 mm Made from High-Quality Baltic Birch Wood

Hand Sanded, Brush Painted & Triple Sealed

Meticulously Crafted and Infused with Positive Energy

Height: 1.5 in 3.81 cm 38.1 mm

24 inches Extra Long Premium Cotton Cord 48 inches Total Cord Length Easy Custom Length Adjustment Polished Metal Locking Spring Clasp Depth: 1/4 in Width: 1.5 in 0.635 cm 3.81 cm 6.35 mm 38.1 mm

#### One of a Kind

The Tokon Peace Necklace is crafted by hand and is perfect for those that prefer a smaller pendant appearance. It is 1.5" inches tall and wide, and 1/2" inch thick, giving it depth unlike any other necklace you will find. We use Premium Golden Baltic Birch Wood and carefully cut each piece before sanding, painting, and sealing to make the piece capable of lasting for Generations. Significant time and energy was spent to create a piece of art that will be a Positive Energy Artifact for Generations to come.

The Tokon Peace Necklace can be worn as a Necklace, displayed as an Amulet, serve as a Talisman and can be used as a Positive Energy Artifact to radiate Positive Energy wherever you choose to place it.

### Cord Colors

Silver Slate Cotton Cord

Polished Metal Locking Spring Clasp

Silver Sliding Length Adjustment Clasp

"There is no greater investment, and no wiser decision, than to acquire things that Protect & Grow your Soul and Spirit."