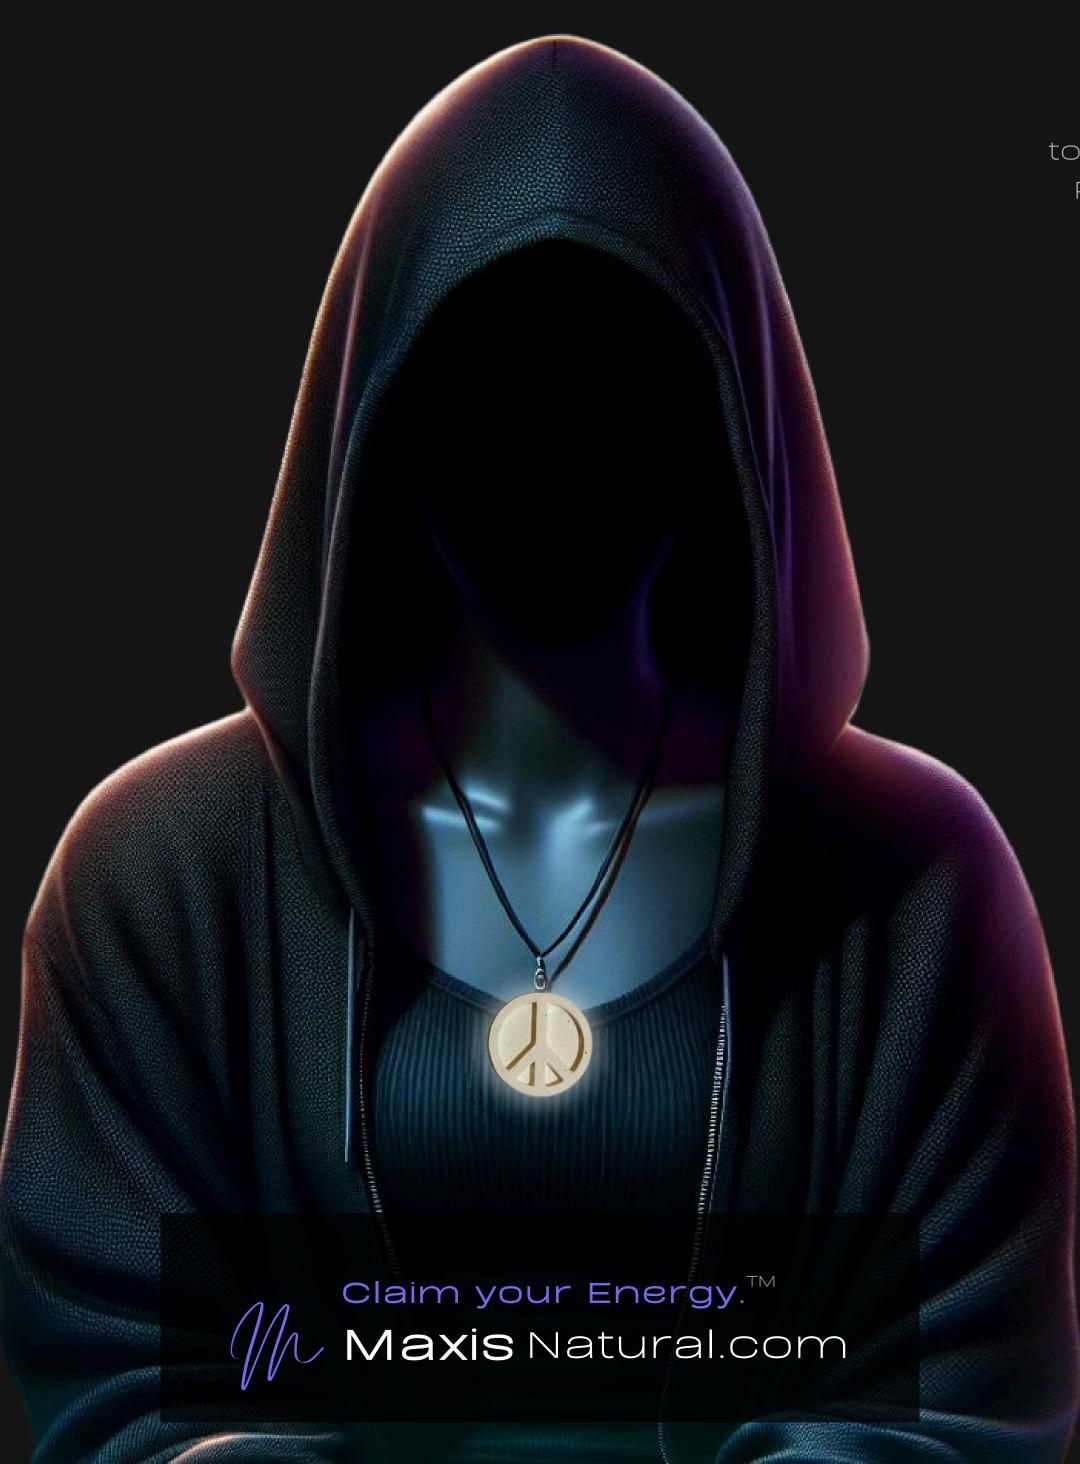

# Tokon Peace Sign Necklace

Serial Number: 000108 Collection: Tokon Peace Sign Necklaces

Total Height: 26.5 in 67.31 cm 673.1 mm

Made from High-Quality Baltic Birch Wood Hand Sanded, Brush Painted & Triple Sealed Meticulously Crafted and Infused with Positive Energy

#### One of a Kind

The Tokon Peace Necklace is crafted by hand and is perfect for those that prefer a smaller pendant appearance. It is 1.5" inches tall and wide, and 1/2" inch thick, giving it depth unlike any other necklace you will find. We use Premium Golden Baltic Birch Wood and carefully cut each piece before sanding, painting, and sealing to make the piece capable of lasting for Generations. Significant time and energy was spent to create a piece of art that will be a Positive Energy Artifact for Generations to come.

The Tokon Peace Necklace can be worn as a Necklace, displayed as an Amulet, serve as a Talisman and can be used as a Positive Energy Artifact to radiate Positive Energy wherever you choose to place it.

The Tokon Peace Necklace radiates with Positive Intention & Energy. Focused Mental Effort, Silent Positive Meditation and Positive Mantras were used during the creation of this piece. Positive Thoughts and Intention are passed on through each and every piece we create, infusing Positive Light Energy that will last for generations.