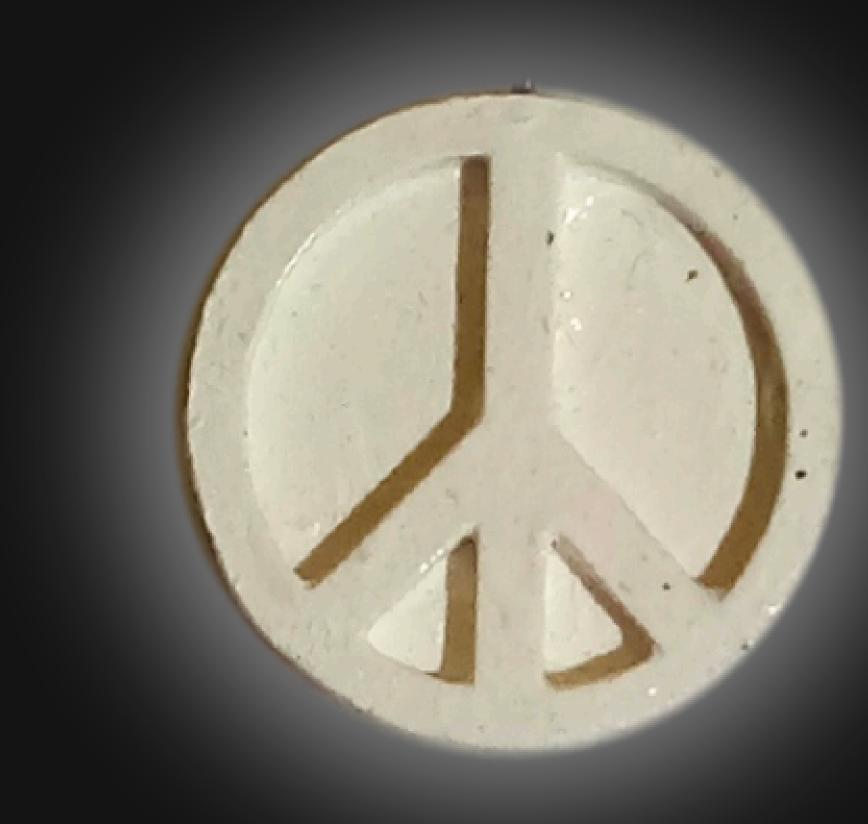

# Tokon Peace Sign Necklace

Serial Number: 000108 Collection: Tokon Peace Sign Necklaces

Total Height: 26.5 in 67.31 cm 673.1 mm

Made from High-Quality Baltic Birch Wood Hand Sanded, Brush Painted & Triple Sealed Meticulously Crafted and Infused with Positive Energy

#### One of a Kind

The Tokon Peace Necklace is crafted by hand and is perfect for those that prefer a smaller pendant appearance. It is 1.5" inches tall and wide, and 1/2" inch thick, giving it depth unlike any other necklace you will find. We use Premium Golden Baltic Birch Wood and carefully cut each piece before sanding, painting, and sealing to make the piece capable of lasting for Generations. Significant time and energy was spent to create a piece of art that will be a Positive Energy Artifact for Generations to come.

The Tokon Peace Necklace can be worn as a Necklace, displayed as an Amulet, serve as a Talisman and can be used as a Positive Energy Artifact to radiate Positive Energy wherever you choose to place it.

The Tokon Peace Necklace radiates with Positive Intention & Energy. Focused Mental Effort, Silent Positive Meditation and Positive Mantras were used during the creation of this piece. Positive Thoughts and Intention are passed on through each and every piece we create, infusing Positive Light Energy that will last for generations.