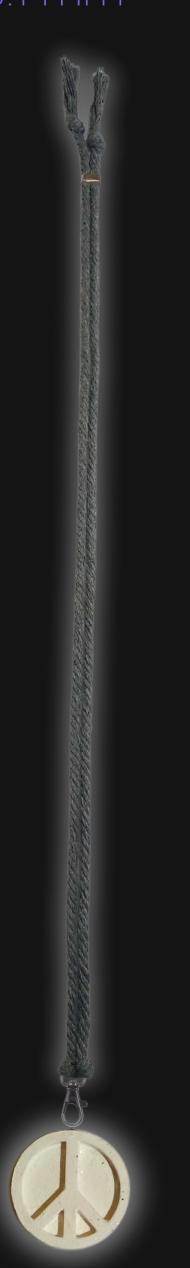

# Tokon Peace Sign Necklace

Serial Number: 000108 Collection: Tokon Peace Sign Necklaces

Total Height: 26.5 in 67.31 cm 673.1 mm

Made from High-Quality Baltic Birch Wood Hand Sanded, Brush Painted & Triple Sealed Meticulously Crafted and Infused with Positive Energy

Height: 1.5 in 3.81 cm 38.1 mm

24 inches Extra Long Premium Cotton Cord 48 inches Total Cord Length Easy Custom Length Adjustment Polished Metal Locking Spring Clasp

Depth: 1/4 in Width: 1.5 in 0.635 cm 3.81 cm 6.35 mm 38.1 mm

#### One of a Kind

The Tokon Peace Necklace is crafted by hand and is perfect for those that prefer a smaller pendant appearance. It is 1.5" inches tall and wide, and 1/2" inch thick, giving it depth unlike any other necklace you will find. We use Premium Golden Baltic Birch Wood and carefully cut each piece before sanding, painting, and sealing to make the piece capable of lasting for Generations. Significant time and energy was spent to create a piece of art that will be a Positive Energy Artifact for Generations to come.

#### Cord Specifications

Soft & Thick Premium Cotton Cord

High-Quality 5mm Thick

Triple Twisted Regal Braided

24 Strands per Braid

Hypoallergenic & Fray-Free

#### Cord Length

24" inches Extra Long [48" Total]

Easy Custom Length Adjustment

Metal Slide Adjustment Clip

#### Cord Colors

Silver Slate Cotton Cord

Polished Metal Locking Spring Clasp

Silver Sliding Length Adjustment Clasp

"There is no greater investment, and no wiser decision, than to acquire things that Protect & Grow your Soul and Spirit."