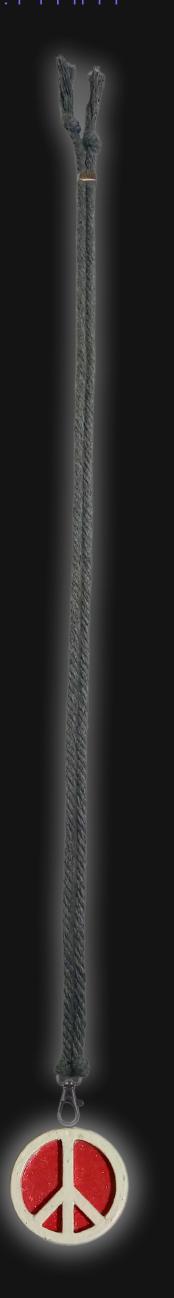

# Tokon Peace Sign Necklace

Serial Number: 000107 Collection: Tokon Peace Sign Necklaces

Total Height: 26.5 in 67.31 cm 673.1 mm Made from High-Quality Baltic Birch Wood

Hand Sanded, Brush Painted & Triple Sealed

Meticulously Crafted and Infused with Positive Energy

Height: 1.5 in 3.81 cm 38.1 mm

24 inches Extra Long Premium Cotton Cord 48 inches Total Cord Length Easy Custom Length Adjustment Polished Metal Locking Spring Clasp Depth: 1/4 in Width: 1.5 in 0.635 cm 3.81 cm 6.35 mm 38.1 mm

#### One of a Kind

The Tokon Peace Necklace is crafted by hand and is perfect for those that prefer a smaller pendant appearance. It is 1.5" inches tall and wide, and 1/2" inch thick, giving it depth unlike any other necklace you will find. We use Premium Golden Baltic Birch Wood and carefully cut each piece before sanding, painting, and sealing to make the piece capable of lasting for Generations. Significant time and energy was spent to create a piece of art that will be a Positive Energy Artifact for Generations to come.

The Tokon Peace Necklace can be worn as a Necklace, displayed as an Amulet, serve as a Talisman and can be used as a Positive Energy Artifact to radiate Positive Energy wherever you choose to place it.