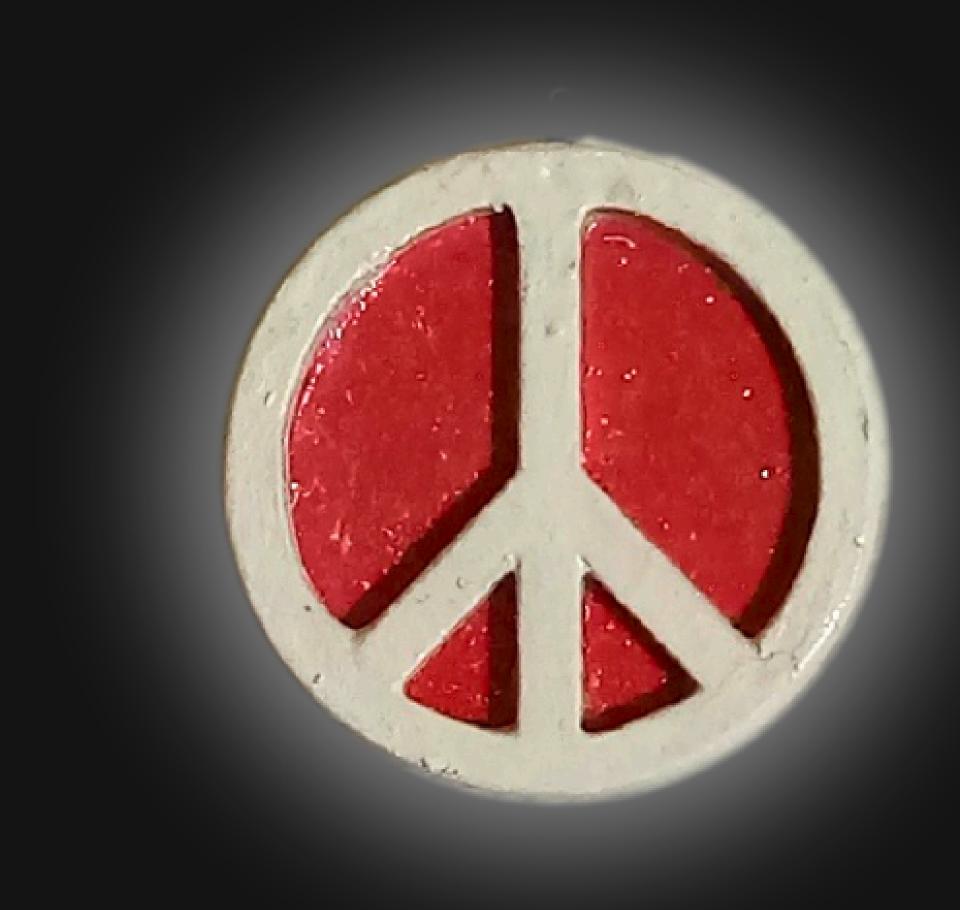

#### One of a Kind

The Tokon Peace Necklace is crafted by hand and is perfect for those that prefer a smaller pendant appearance. It is 1.5" inches tall and wide, and 1/2" inch thick, giving it depth unlike any other necklace you will find. We use Premium Golden Baltic Birch Wood and carefully cut each piece before sanding, painting, and sealing to make the piece capable of lasting for Generations. Significant time and energy was spent to create a piece of art that will be a Positive Energy Artifact for Generations to come.

### Peace. Love. Unity

Peace Energy in spirituality is the serene force that fosters inner harmony and a calm spirit. It's about aligning with one's highest values and ideals, transcending external chaos. This energy cultivates a deep connection with the divine, promoting tranquility and a sense of oneness with all.