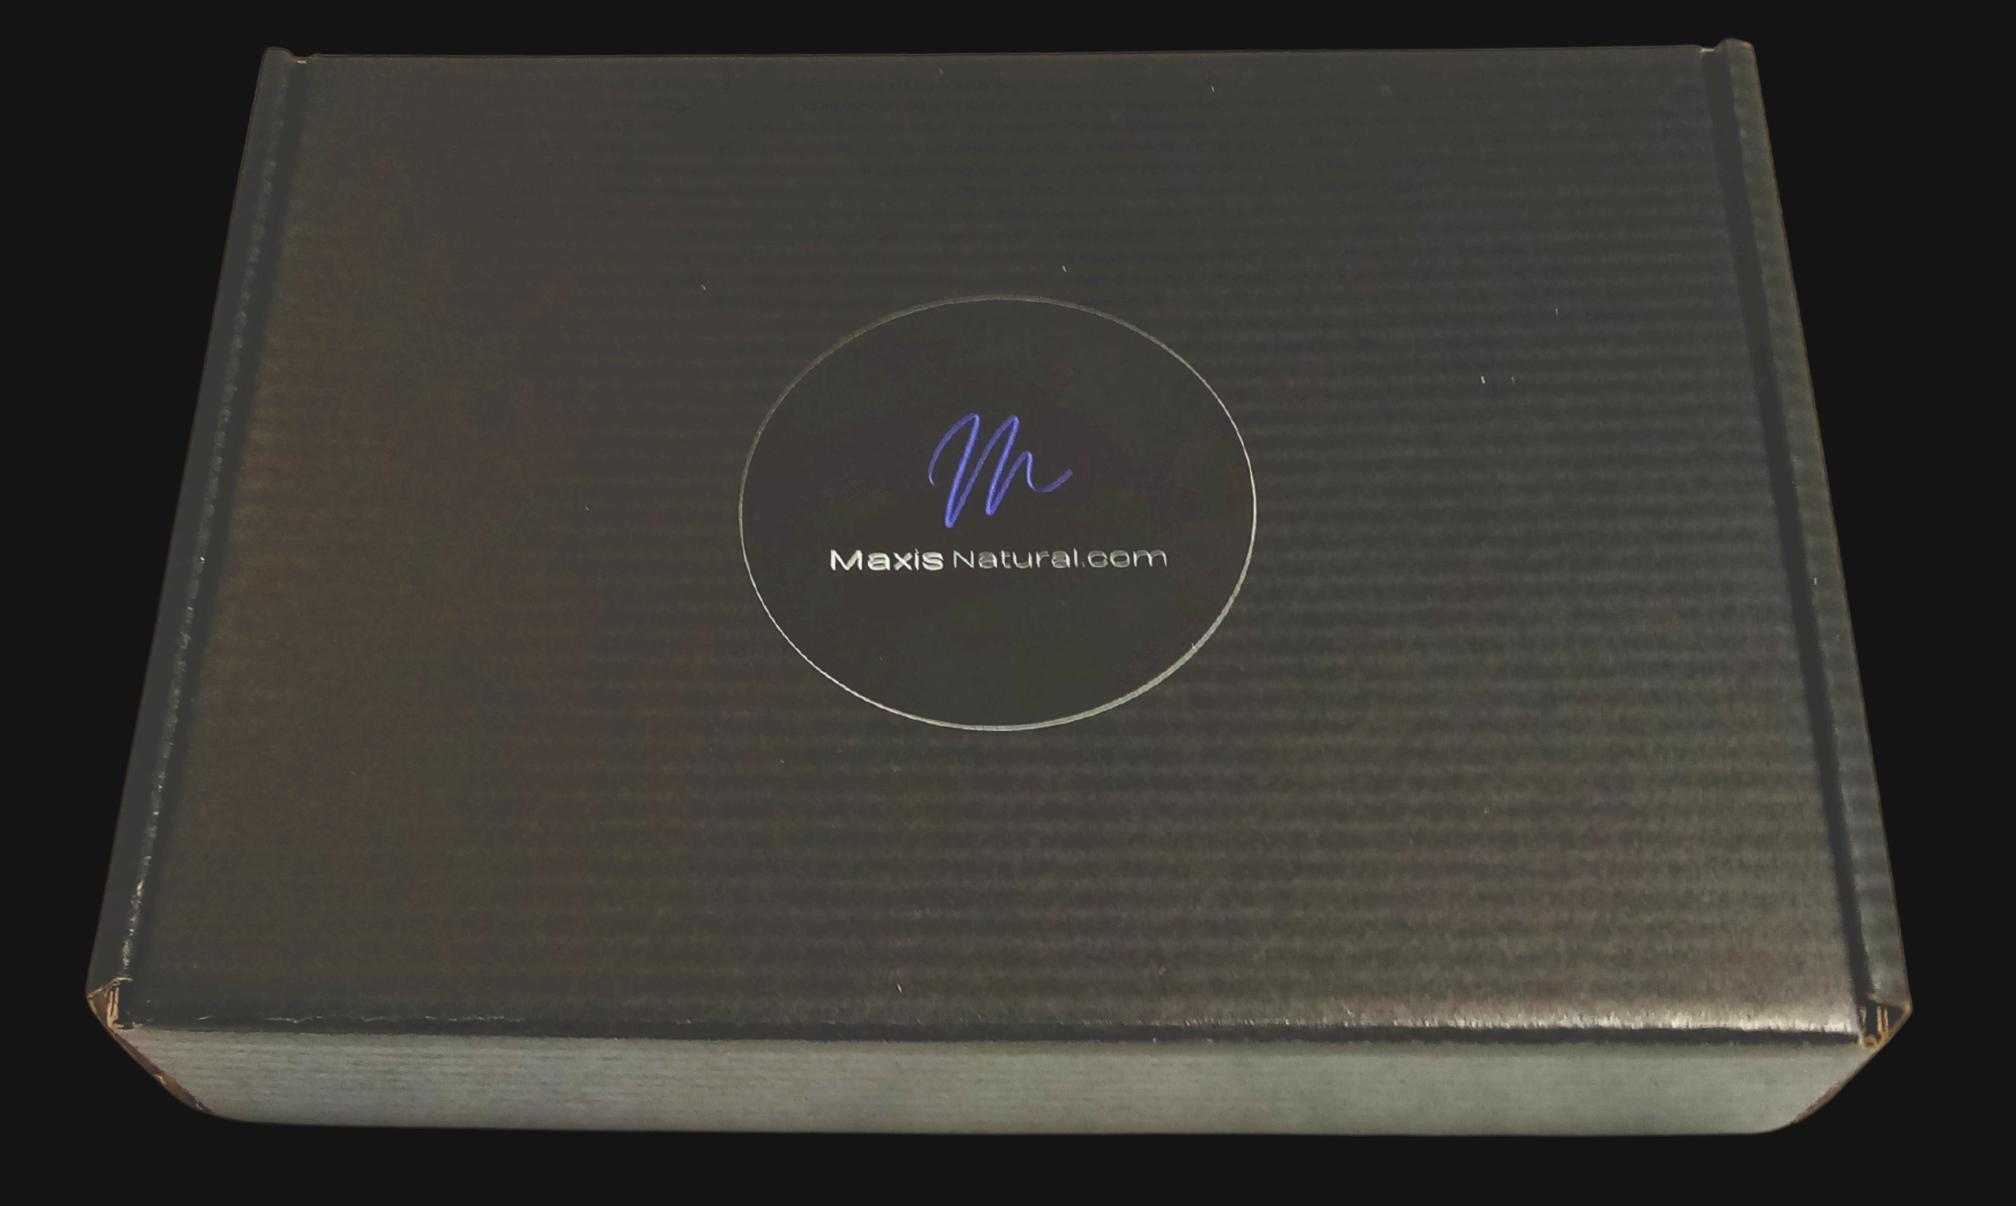

### 8" inch by 5.5" inch Black Box

Delivered in a Sleek Black Box that can be used for storage.

the property stouch officers

Maxis Natural.com

#### Box Contents

Signed Product Card

Black Protective Paper

5" by 7" Black Velvet Bag

Energy Pendant

Silver Slate Necklace Cord

Maxis Natural.com