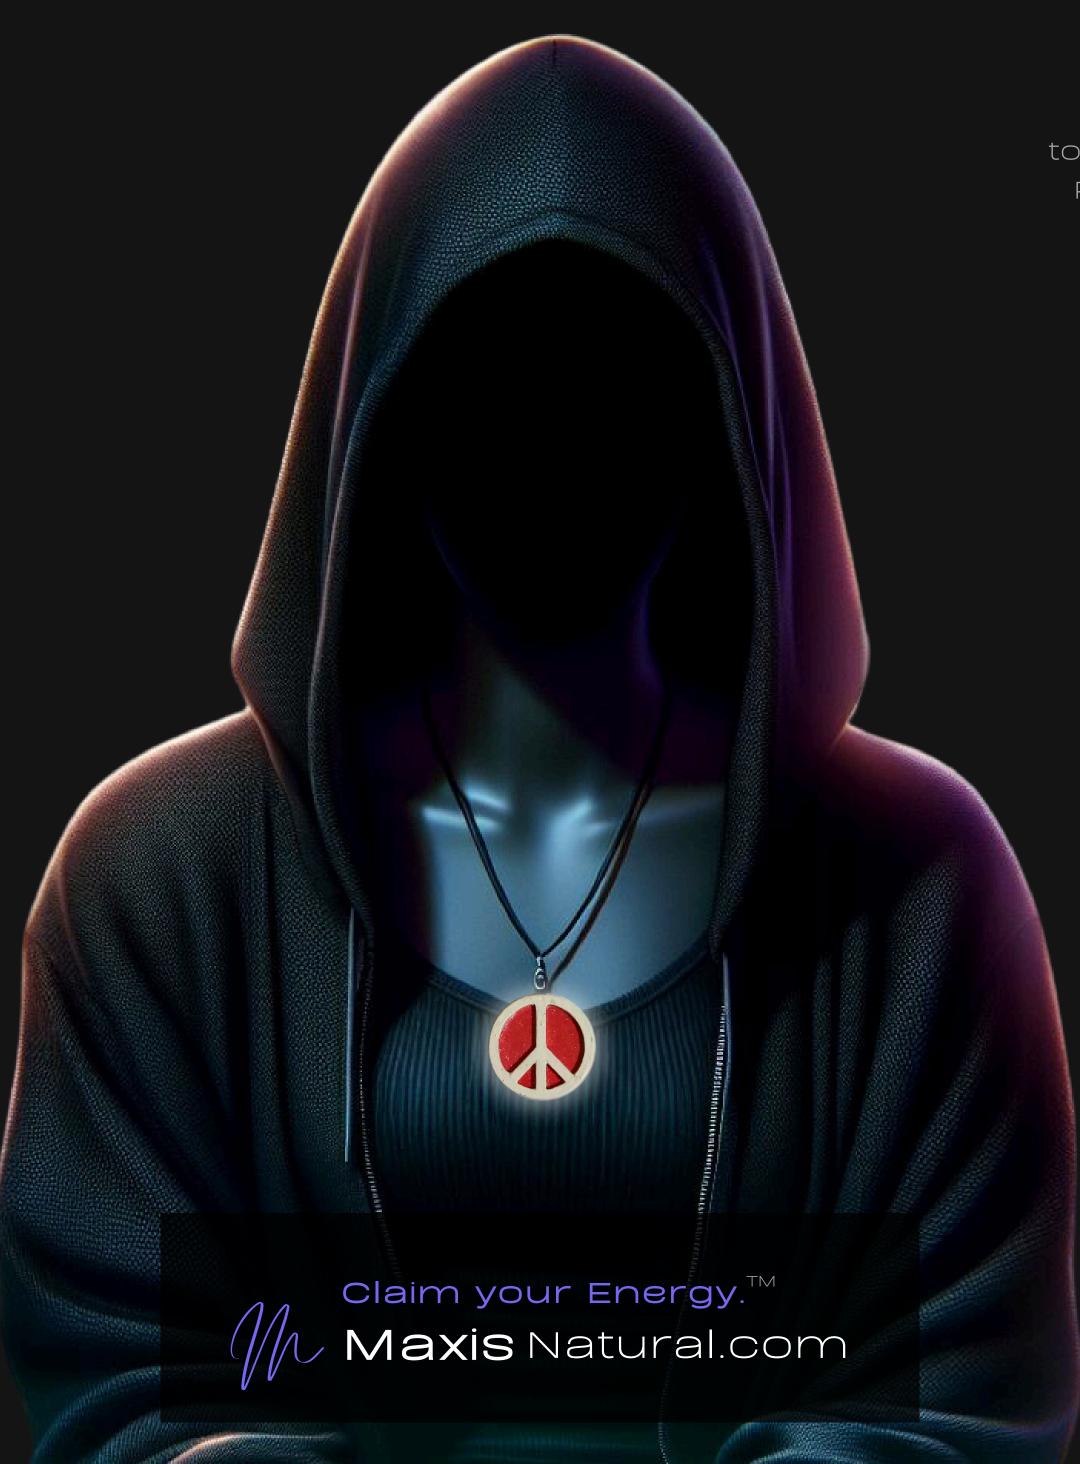

#### One of a Kind

The Tokon Peace Necklace is crafted by hand and is perfect for those that prefer a smaller pendant appearance. It is 1.5" inches tall and wide, and 1/2" inch thick, giving it depth unlike any other necklace you will find. We use Premium Golden Baltic Birch Wood and carefully cut each piece before sanding, painting, and sealing to make the piece capable of lasting for Generations. Significant time and energy was spent to create a piece of art that will be a Positive Energy Artifact for Generations to come.

The Tokon Peace Necklace can be worn as a Necklace, displayed as an Amulet, serve as a Talisman and can be used as a Positive Energy Artifact to radiate Positive Energy wherever you choose to place it.

The Tokon Peace Necklace radiates with Positive Intention & Energy. Focused Mental Effort, Silent Positive Meditation and Positive Mantras were used during the creation of this piece. Positive Thoughts and Intention are passed on through each and every piece we create, infusing Positive Light Energy that will last for generations.

### Peace. Love. Unity

Peace Energy in spirituality is the serene force that fosters inner harmony and a calm spirit. It's about aligning with one's highest values and ideals, transcending external chaos. This energy cultivates a deep connection with the divine, promoting tranquility and a sense of oneness with all.