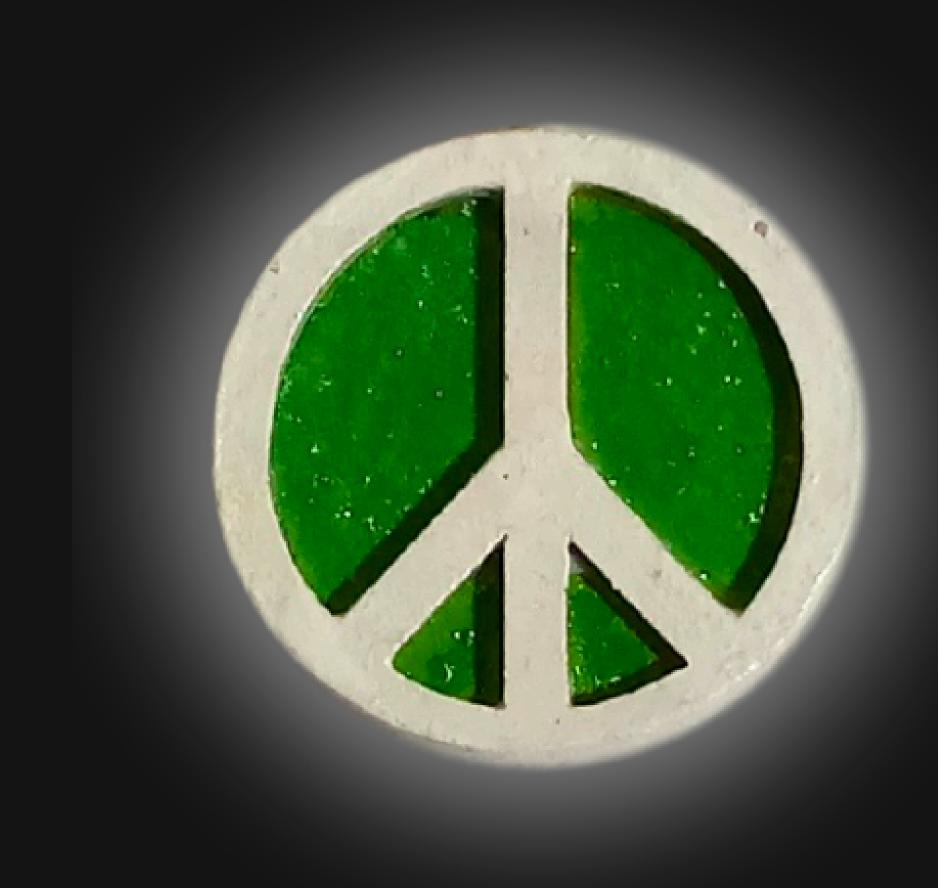

#### One of a Kind

The Tokon Peace Necklace is crafted by hand and is perfect for those that prefer a smaller pendant appearance. It is 1.5" inches tall and wide, and 1/2" inch thick, giving it depth unlike any other necklace you will find. We use Premium Golden Baltic Birch Wood and carefully cut each piece before sanding, painting, and sealing to make the piece capable of lasting for Generations. Significant time and energy was spent to create a piece of art that will be a Positive Energy Artifact for Generations to come.

### Peace. Love. Unity

Peace Energy in spirituality is the serene force that fosters inner harmony and a calm spirit. It's about aligning with one's highest values and ideals, transcending external chaos. This energy cultivates a deep connection with the divine, promoting tranquility and a sense of oneness with all.