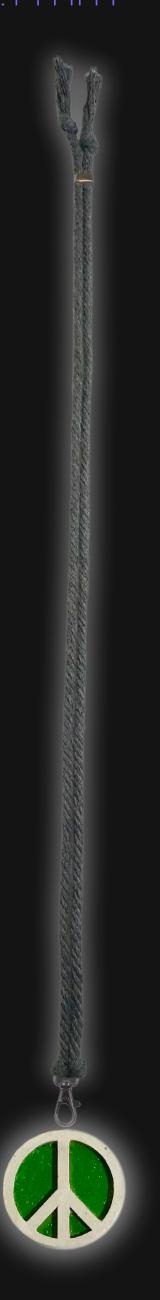

# Tokon Peace Sign Necklace

Serial Number: 000106 Collection: Tokon Peace Sign Necklaces

Total Height: 26.5 in 67.31 cm 673.1 mm Made from High-Quality Baltic Birch Wood

Hand Sanded, Brush Painted & Triple Sealed

Meticulously Crafted and Infused with Positive Energy

Height: 1.5 in 3.81 cm 38.1 mm

24 inches Extra Long Premium Cotton Cord Depth: 1/4
48 inches Total Cord Length 0.635 of Easy Custom Length Adjustment 6.35 no Polished Metal Locking Spring Clasp

Depth: 1/4 in Width: 1.5 in 0.635 cm 3.81 cm 6.35 mm 38.1 mm

#### One of a Kind

The Tokon Peace Necklace is crafted by hand and is perfect for those that prefer a smaller pendant appearance. It is 1.5" inches tall and wide, and 1/2" inch thick, giving it depth unlike any other necklace you will find. We use Premium Golden Baltic Birch Wood and carefully cut each piece before sanding, painting, and sealing to make the piece capable of lasting for Generations. Significant time and energy was spent to create a piece of art that will be a Positive Energy Artifact for Generations to come.