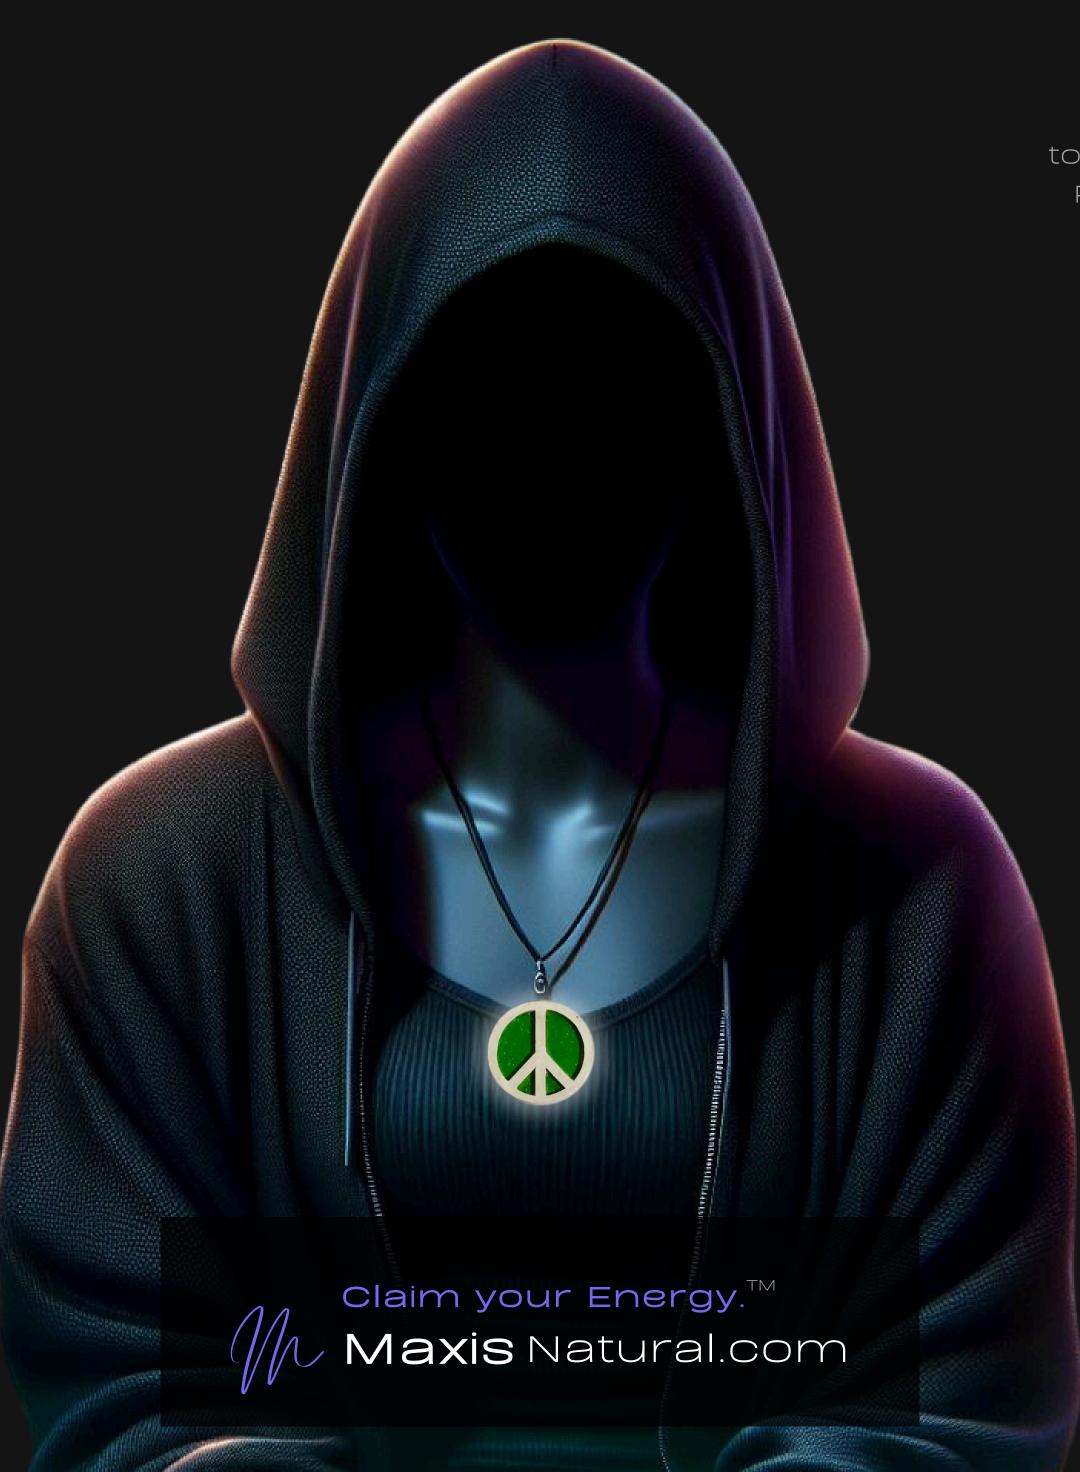

#### One of a Kind

The Tokon Peace Necklace is crafted by hand and is perfect for those that prefer a smaller pendant appearance. It is 1.5" inches tall and wide, and 1/2" inch thick, giving it depth unlike any other necklace you will find. We use Premium Golden Baltic Birch Wood and carefully cut each piece before sanding, painting, and sealing to make the piece capable of lasting for Generations. Significant time and energy was spent to create a piece of art that will be a Positive Energy Artifact for Generations to come.

The Tokon Peace Necklace can be worn as a Necklace, displayed as an Amulet, serve as a Talisman and can be used as a Positive Energy Artifact to radiate Positive Energy wherever you choose to place it.

### Positive Energy Infusion

The Tokon Peace Necklace radiates with Positive Intention & Energy. Focused Mental Effort, Silent Positive Meditation and Positive Mantras were used during the creation of this piece. Positive Thoughts and Intention are passed on through each and every piece we create, infusing Positive Light Energy that will last for generations.

### Peace. Love. Unity

Peace Energy in spirituality is the serene force that fosters inner harmony and a calm spirit. It's about aligning with one's highest values and ideals, transcending external chaos. This energy cultivates a deep connection with the divine, promoting tranquility and a sense of oneness with all.