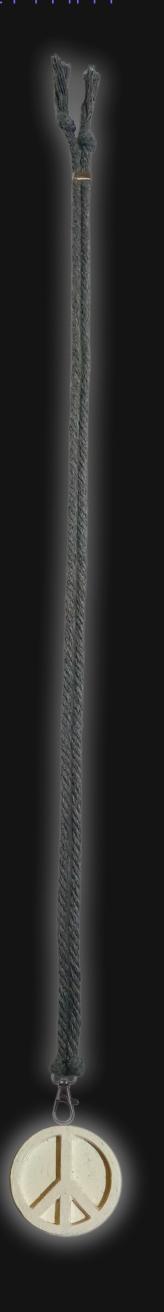

# Tokon Peace Sign Necklace

Serial Number: 000102 Collection: Tokon Peace Sign Necklaces

Total Height: 26.5 in 67.31 cm 673.1 mm

Made from High-Quality Baltic Birch Wood Hand Sanded, Brush Painted & Triple Sealed Meticulously Crafted and Infused with Positive Energy

Height: 1.5 in 3.81 cm 38.1 mm

24 inches Extra Long Premium Cotton Cord 48 inches Total Cord Length Easy Custom Length Adjustment Polished Metal Locking Spring Clasp

Depth: 1/4 in Width: 1.5 in 0.635 cm 3.81 cm 6.35 mm 38.1 mm

#### One of a Kind

The **Tokon Peace Necklace** is crafted by hand and is perfect for those that prefer a smaller pendant appearance. It is 1.5" inches tall and wide, and 1/2" inch thick, giving it depth unlike any other necklace you will find. We use Premium Golden Baltic Birch Wood and carefully cut each piece before sanding, painting, and sealing to make the piece capable of lasting for Generations. Significant time and energy was spent to create a piece of art that will be a Positive Energy Artifact for Generations to come.

The Tokon Peace Necklace can be worn as a Necklace, displayed as an Amulet, serve as a Talisman and can be used as a Positive Energy Artifact to radiate Positive Energy wherever you choose to place it.