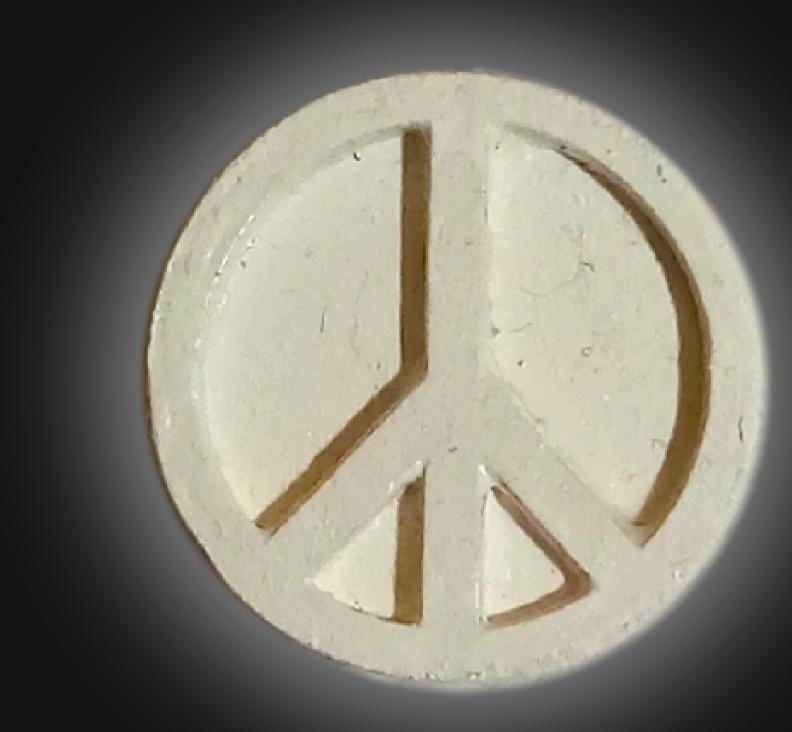

#### One of a Kind

The **Tokon Peace Necklace** is crafted by hand and is perfect for those that prefer a smaller pendant appearance. It is 1.5" inches tall and wide, and 1/2" inch thick, giving it depth unlike any other necklace you will find. We use Premium Golden Baltic Birch Wood and carefully cut each piece before sanding, painting, and sealing to make the piece capable of lasting for Generations. Significant time and energy was spent to create a piece of art that will be a Positive Energy Artifact for Generations to come.

#### Peace. Love. Unity

Peace Energy in spirituality is the serene force that fosters inner harmony and a calm spirit. It's about aligning with one's highest values and ideals, transcending external chaos. This energy cultivates a deep connection with the divine, promoting tranquility and a sense of oneness with all.