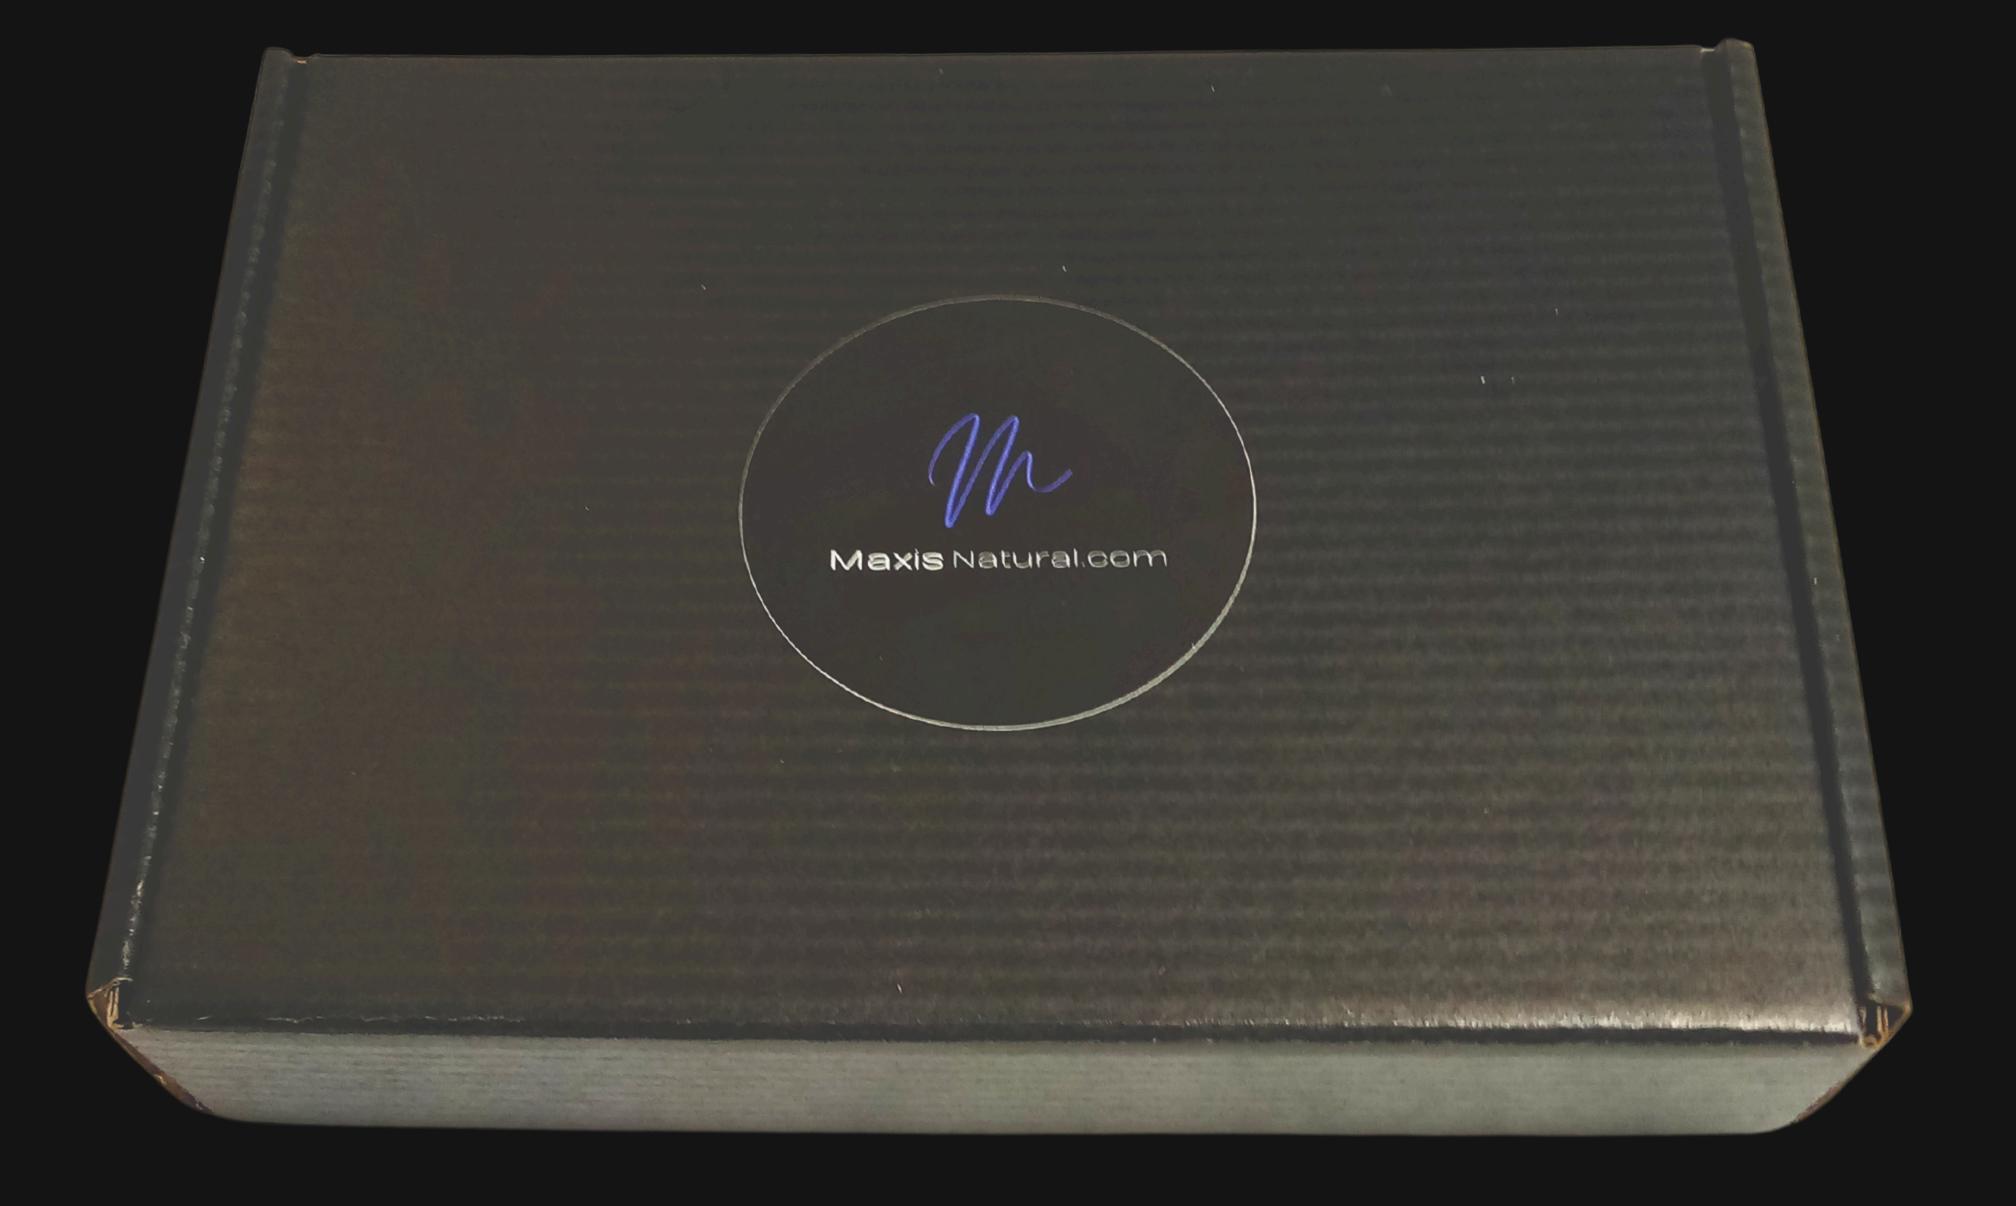

### 8" inch by 5.5" inch Black Box

Delivered in a Sleek Black Box that can be used for storage.

the bearings about their

Maxis Natural.com

#### Box Contents

Signed Product Card

Black Protective Paper

5" by 7" Black Velvet Bag

Energy Pendant

Silver Slate Necklace Cord

Maxis Natural.com