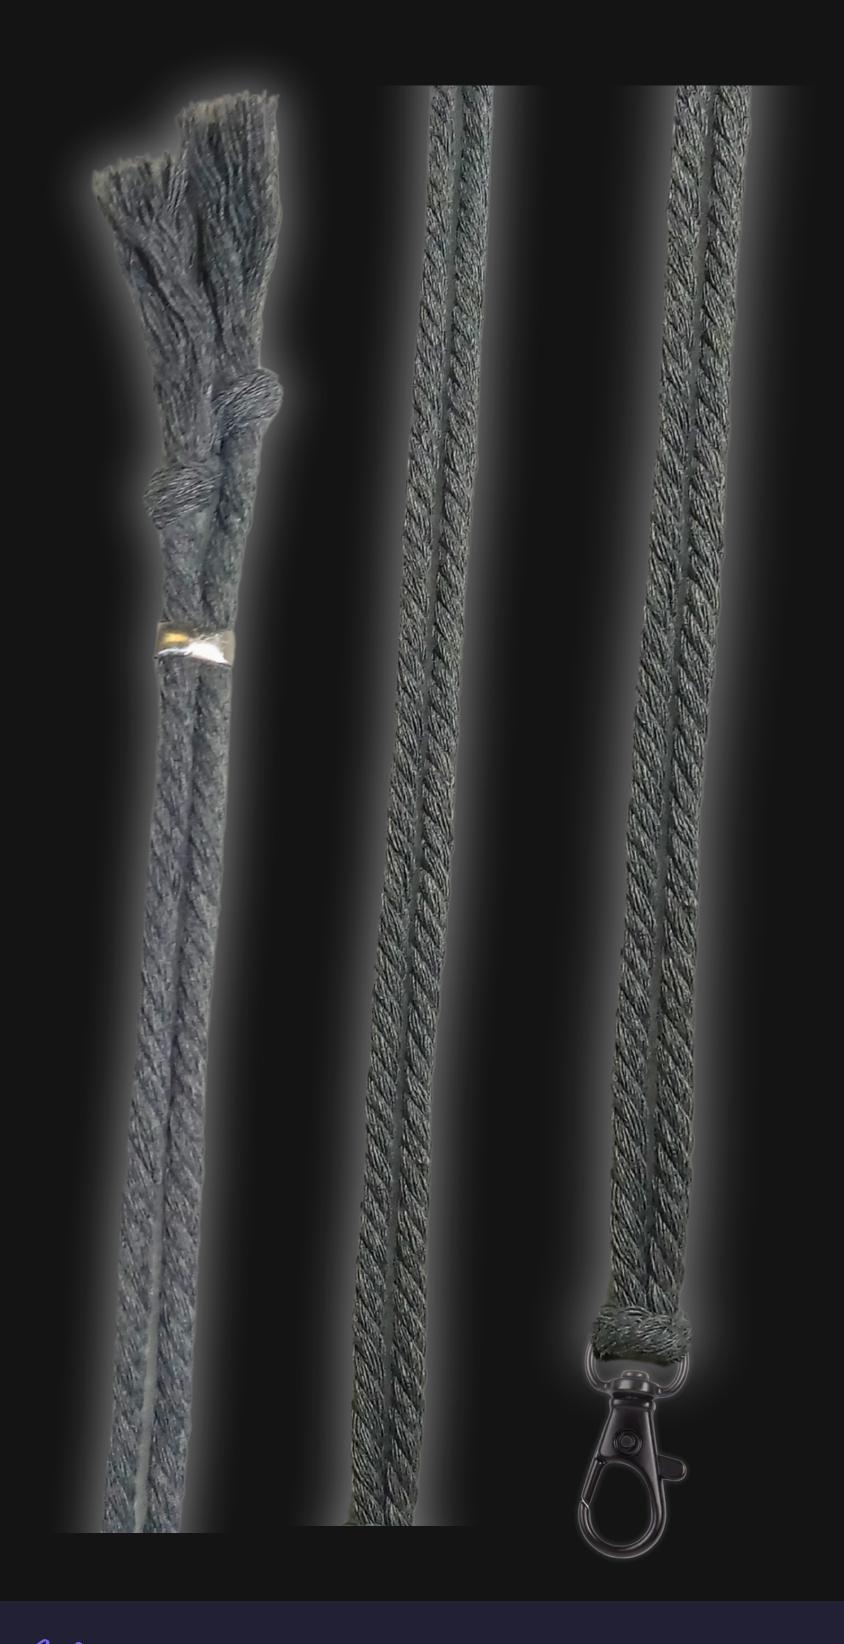

## High Quality Regal Braided Cord

#### Cord Specifications

Soft & Thick Premium Cotton Cord

High-Quality 5mm Thick

Triple Twisted Regal Braided

24 Strands per Braid

Hypoallergenic & Fray-Free

#### Cord Length

24" inches Extra Long [48" Total]

Easy Custom Length Adjustment

Metal Slide Adjustment Clip

#### Cord Colors

Silver Slate Cotton Cord

Polished Metal Locking Spring Clasp

Silver Sliding Length Adjustment Clasp

"There is no greater investment, and no wiser decision, than to acquire things that Protect & Grow your Soul and Spirit."