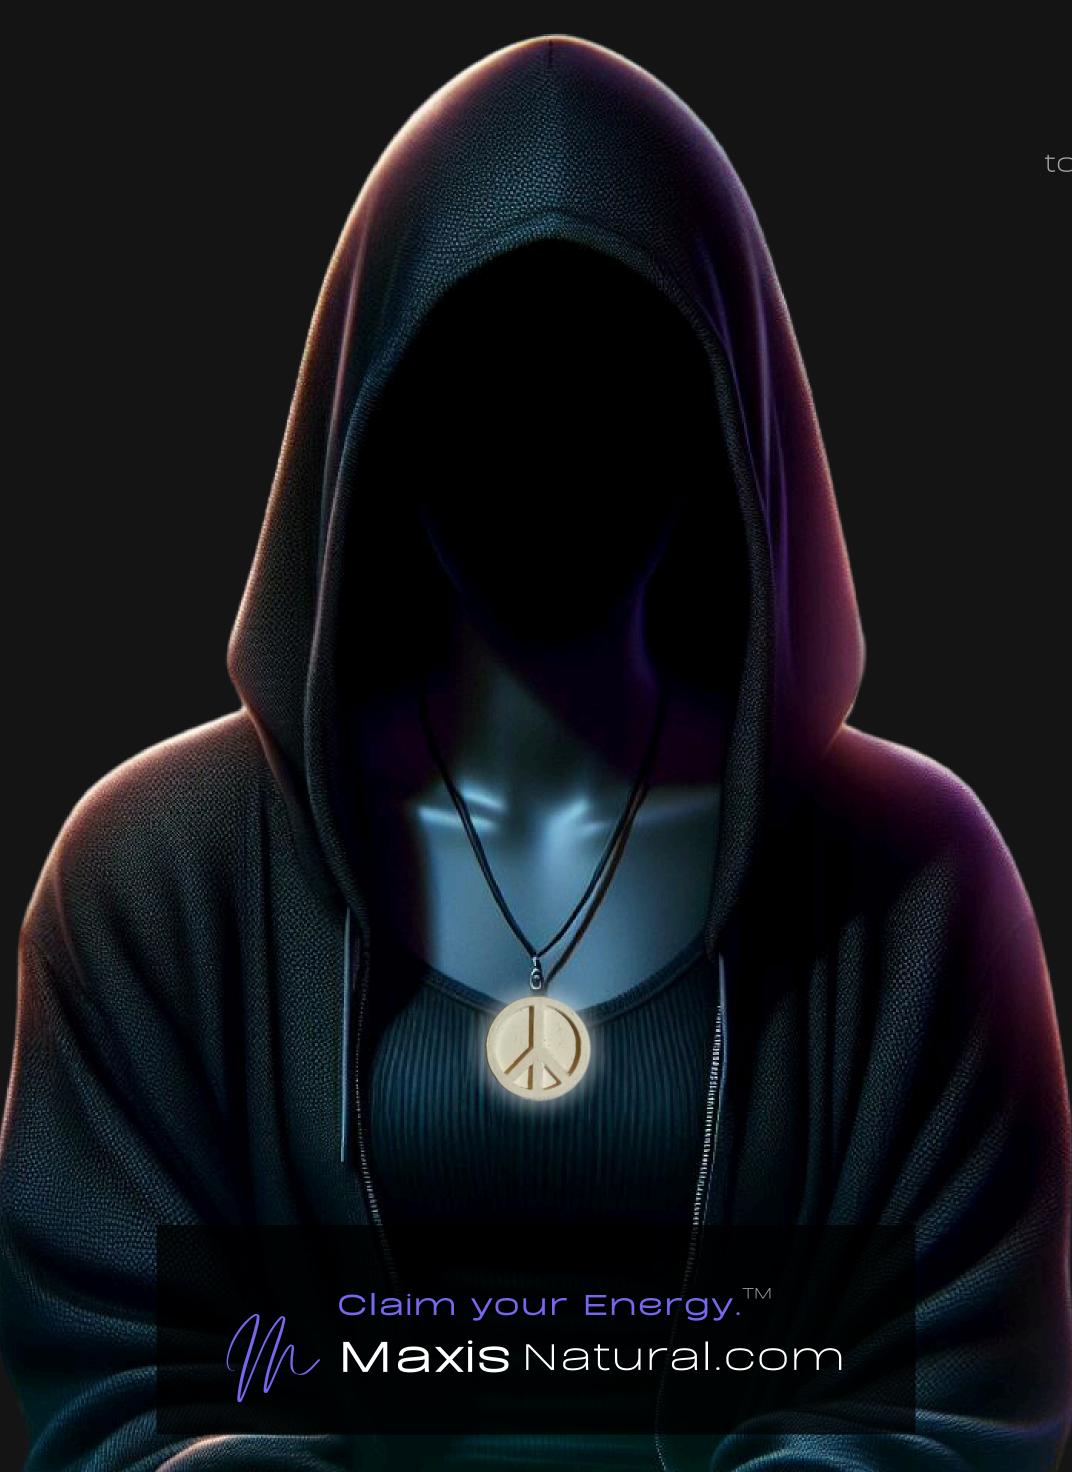

#### One of a Kind

The **Tokon Peace Necklace** is crafted by hand and is perfect for those that prefer a smaller pendant appearance. It is 1.5" inches tall and wide, and 1/2" inch thick, giving it depth unlike any other necklace you will find. We use Premium Golden Baltic Birch Wood and carefully cut each piece before sanding, painting, and sealing to make the piece capable of lasting for Generations. Significant time and energy was spent to create a piece of art that will be a Positive Energy Artifact for Generations to come.

The Tokon Peace Necklace can be worn as a Necklace, displayed as an Amulet, serve as a Talisman and can be used as a Positive Energy Artifact to radiate Positive Energy wherever you choose to place it.

#### Peace. Love. Unity

Peace Energy in spirituality is the serene force that fosters inner harmony and a calm spirit. It's about aligning with one's highest values and ideals, transcending external chaos. This energy cultivates a deep connection with the divine, promoting tranquility and a sense of oneness with all.