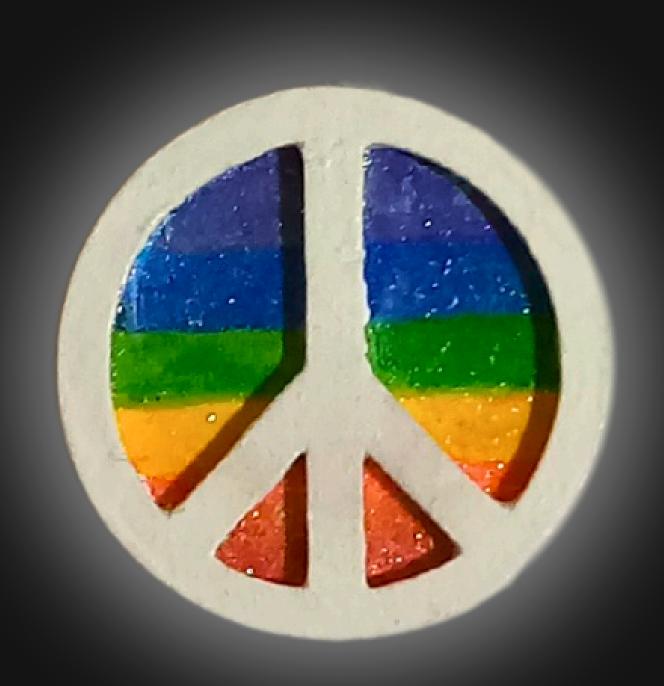

#### One of a Kind

The Tokon Peace Necklace is crafted by hand and is perfect for those that prefer a smaller pendant appearance. It is 1.5" inches tall and wide, and 1/2" inch thick, giving it depth unlike any other necklace you will find. We use Premium Golden Baltic Birch Wood and carefully cut each piece before sanding, painting, and sealing to make the piece capable of lasting for Generations. Significant time and energy was spent to create a piece of art that will be a Positive Energy Artifact for Generations to come.

### Peace. Love. Unity

Peace Energy in spirituality is the serene force that fosters inner harmony and a calm spirit. It's about aligning with one's highest values and ideals, transcending external chaos. This energy cultivates a deep connection with the divine, promoting tranquility and a sense of oneness with all.