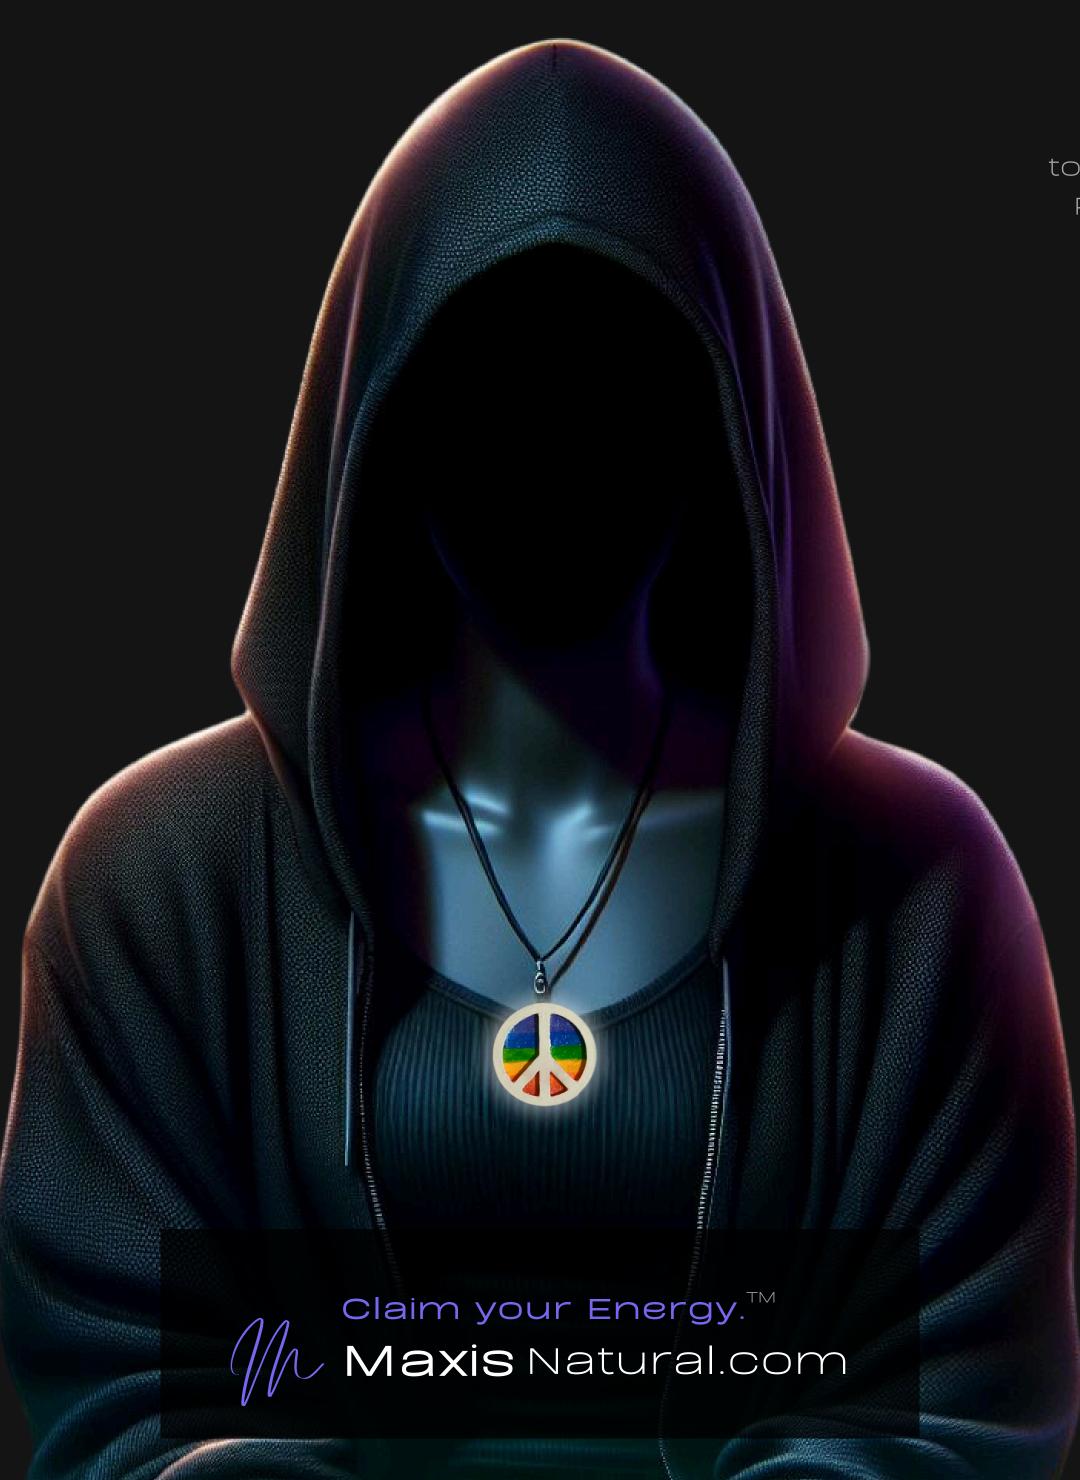

#### One of a Kind

The Tokon Peace Necklace is crafted by hand and is perfect for those that prefer a smaller pendant appearance. It is 1.5" inches tall and wide, and 1/2" inch thick, giving it depth unlike any other necklace you will find. We use Premium Golden Baltic Birch Wood and carefully cut each piece before sanding, painting, and sealing to make the piece capable of lasting for Generations. Significant time and energy was spent to create a piece of art that will be a Positive Energy Artifact for Generations to come.

### Energy Artifact

The Tokon Peace Necklace can be worn as a Necklace, displayed as an Amulet, serve as a Talisman and can be used as a Positive Energy Artifact to radiate Positive Energy wherever you choose to place it.

### Positive Energy Infusion

The Tokon Peace Necklace radiates with Positive Intention & Energy. Focused Mental Effort, Silent Positive Meditation and Positive Mantras were used during the creation of this piece. Positive Thoughts and Intention are passed on through each and every piece we create, infusing Positive Light Energy that will last for generations.

### Peace. Love. Unity

Peace Energy in spirituality is the serene force that fosters inner harmony and a calm spirit. It's about aligning with one's highest values and ideals, transcending external chaos. This energy cultivates a deep connection with the divine, promoting tranquility and a sense of oneness with all.