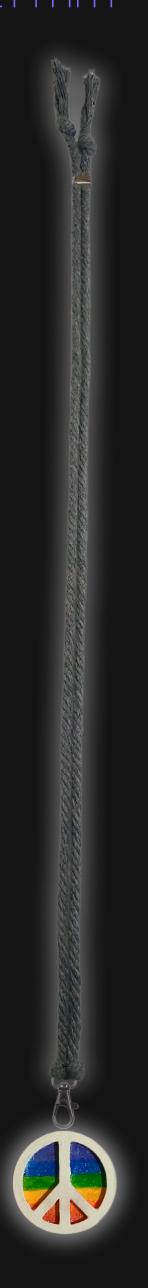

# Tokon Peace Sign Necklace

Serial Number: 000100 Collection: Tokon Peace Sign Necklaces

Total Height: 26.5 in 67.31 cm 673.1 mm Made from High-Quality Baltic Birch Wood

Hand Sanded, Brush Painted & Triple Sealed

Meticulously Crafted and Infused with Positive Energy

Height: 1.5 in 3.81 cm 38.1 mm

24 inches Extra Long Premium Cotton Cord 48 inches Total Cord Length Easy Custom Length Adjustment Polished Metal Locking Spring Clasp

#### One of a Kind

The Tokon Peace Necklace is crafted by hand and is perfect for those that prefer a smaller pendant appearance. It is 1.5" inches tall and wide, and 1/2" inch thick, giving it depth unlike any other necklace you will find. We use Premium Golden Baltic Birch Wood and carefully cut each piece before sanding, painting, and sealing to make the piece capable of lasting for Generations. Significant time and energy was spent to create a piece of art that will be a Positive Energy Artifact for Generations to come.

Energy Pendant

Silver Slate Necklace Cord

Maxis Natural.com