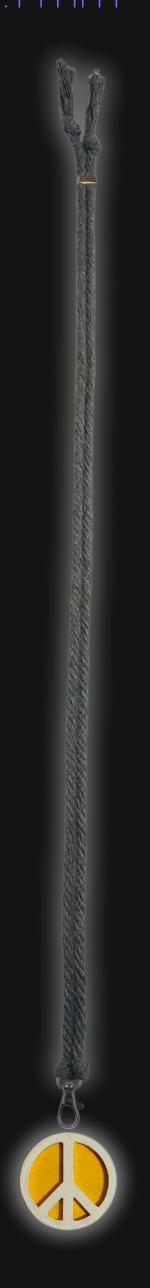

# Tokon Peace Sign Necklace

Serial Number: 000098 Collection: Tokon Peace Sign Necklaces

Total Height: 26.5 in 67.31 cm 673.1 mm Made from High-Quality Baltic Birch Wood

Hand Sanded, Brush Painted & Triple Sealed

Meticulously Crafted and Infused with Positive Energy

Height: 1.5 in 3.81 cm 38.1 mm

24 inches Extra Long Premium Cotton Cord
48 inches Total Cord Length
Easy Custom Length Adjustment
Polished Metal Locking Spring Clasp

#### One of a Kind

The Tokon Peace Necklace is crafted by hand and is perfect for those that prefer a smaller pendant appearance. It is 1.5" inches tall and wide, and 1/2" inch thick, giving it depth unlike any other necklace you will find. We use Premium Golden Baltic Birch Wood and carefully cut each piece before sanding, painting, and sealing to make the piece capable of lasting for Generations. Significant time and energy was spent to create a piece of art that will be a Positive Energy Artifact for Generations to come.

### Cord Specifications

Soft & Thick Premium Cotton Cord

High-Quality 5mm Thick

Triple Twisted Regal Braided

24 Strands per Braid

Hypoallergenic & Fray-Free

#### Cord Length

24" inches Extra Long [48" Total]

Easy Custom Length Adjustment

Metal Slide Adjustment Clip

### Cord Colors

Silver Slate Cotton Cord

Polished Metal Locking Spring Clasp

Silver Sliding Length Adjustment Clasp

"There is no greater investment, and no wiser decision, than to acquire things that Protect & Grow your Soul and Spirit."