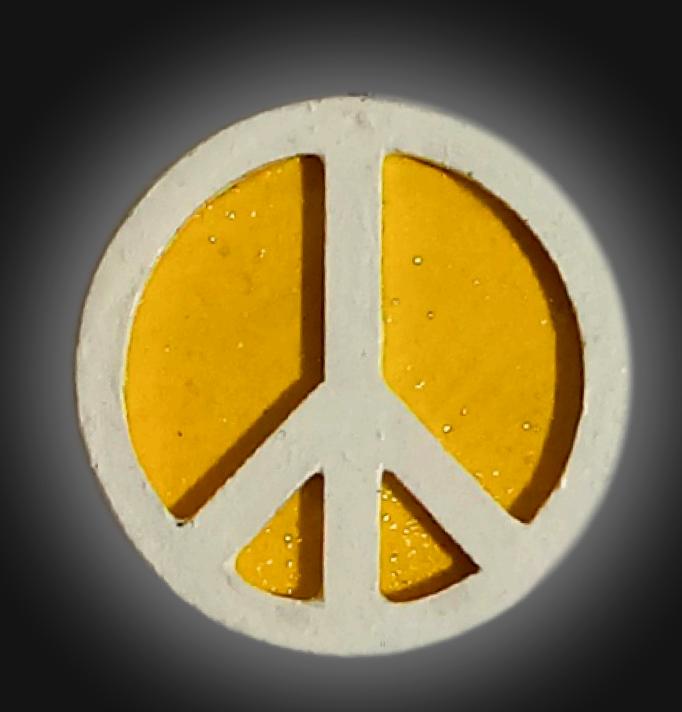

#### One of a Kind

The Tokon Peace Necklace is crafted by hand and is perfect for those that prefer a smaller pendant appearance. It is 1.5" inches tall and wide, and 1/2" inch thick, giving it depth unlike any other necklace you will find. We use Premium Golden Baltic Birch Wood and carefully cut each piece before sanding, painting, and sealing to make the piece capable of lasting for Generations. Significant time and energy was spent to create a piece of art that will be a Positive Energy Artifact for Generations to come.

The Tokon Peace Necklace can be worn as a Necklace, displayed as an Amulet, serve as a Talisman and can be used as a Positive Energy Artifact to radiate Positive Energy wherever you choose to place it.

### Peace. Love. Unity

Peace Energy in spirituality is the serene force that fosters inner harmony and a calm spirit. It's about aligning with one's highest values and ideals, transcending external chaos. This energy cultivates a deep connection with the divine, promoting tranquility and a sense of oneness with all.