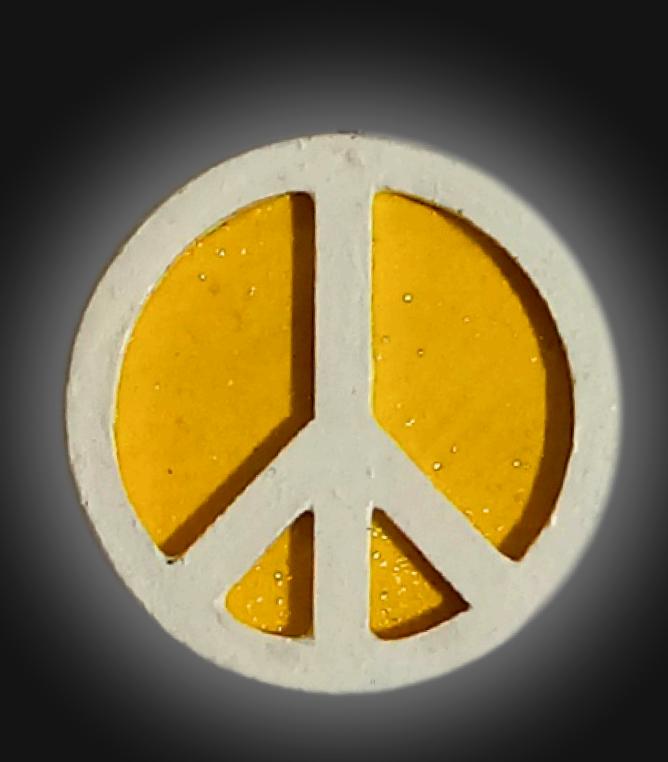

#### One of a Kind

The Tokon Peace Necklace is crafted by hand and is perfect for those that prefer a smaller pendant appearance. It is 1.5" inches tall and wide, and 1/2" inch thick, giving it depth unlike any other necklace you will find. We use Premium Golden Baltic Birch Wood and carefully cut each piece before sanding, painting, and sealing to make the piece capable of lasting for Generations. Significant time and energy was spent to create a piece of art that will be a Positive Energy Artifact for Generations to come.

The Tokon Peace Necklace can be worn as a Necklace, displayed as an Amulet, serve as a Talisman and can be used as a Positive Energy Artifact to radiate Positive Energy wherever you choose to place it.

### Peace. Love. Unity

Peace Energy in spirituality is the serene force that fosters inner harmony and a calm spirit. It's about aligning with one's highest values and ideals, transcending external chaos. This energy cultivates a deep connection with the divine, promoting tranquility and a sense of oneness with all.