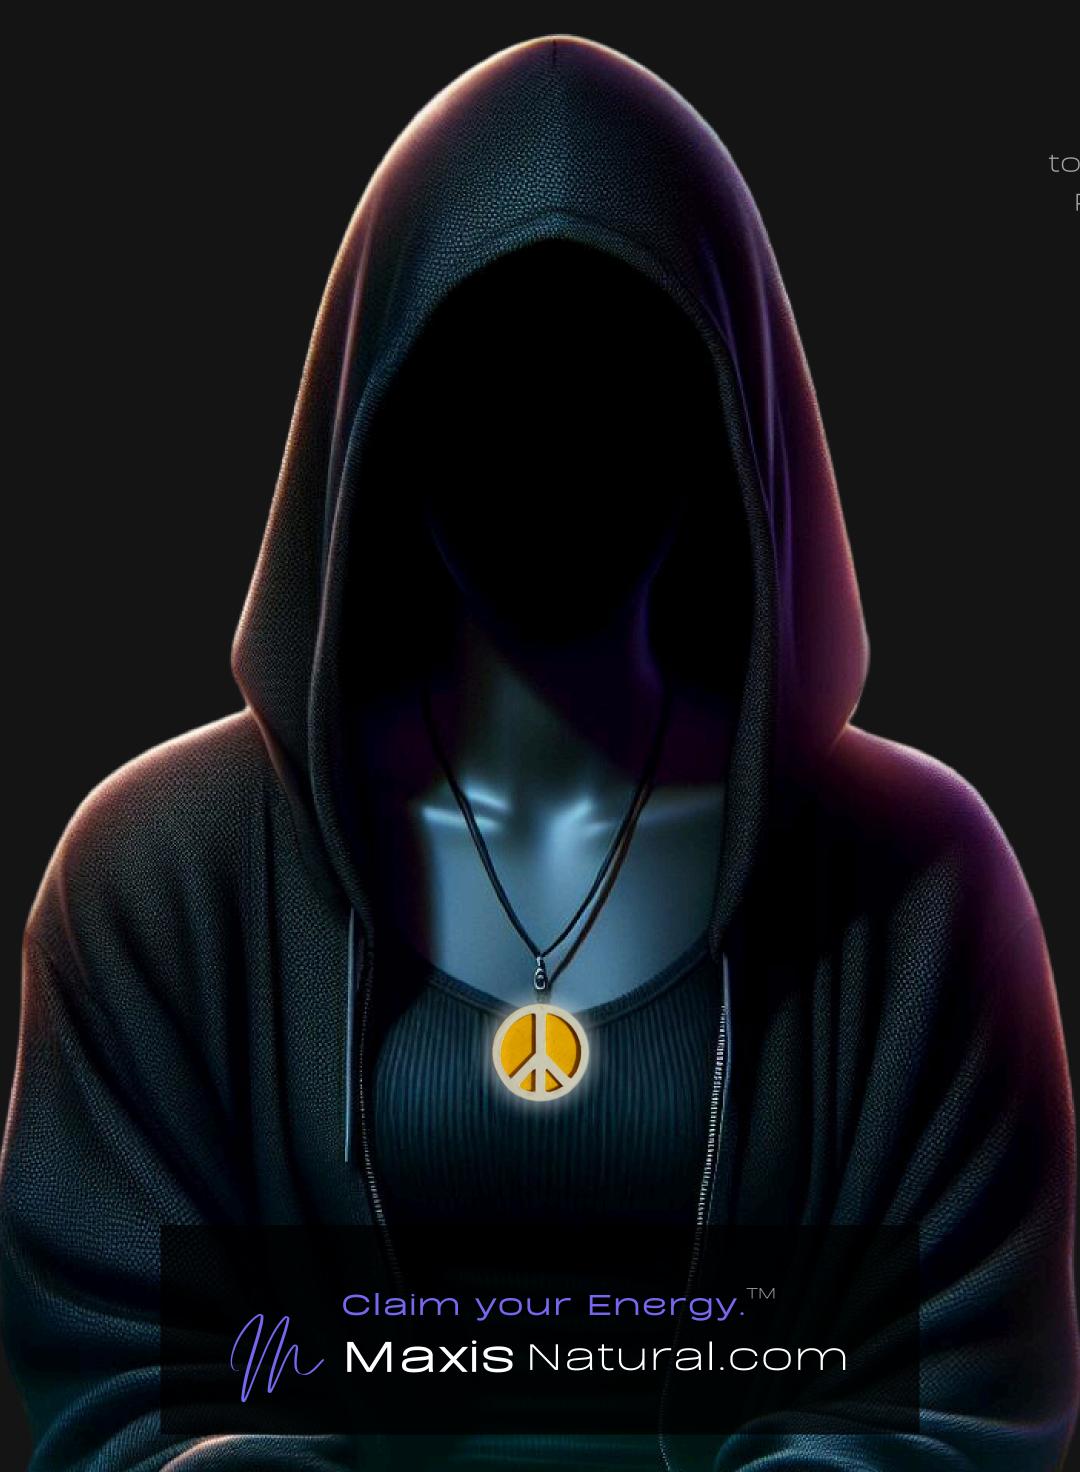

#### One of a Kind

The Tokon Peace Necklace is crafted by hand and is perfect for those that prefer a smaller pendant appearance. It is 1.5" inches tall and wide, and 1/2" inch thick, giving it depth unlike any other necklace you will find. We use Premium Golden Baltic Birch Wood and carefully cut each piece before sanding, painting, and sealing to make the piece capable of lasting for Generations. Significant time and energy was spent to create a piece of art that will be a Positive Energy Artifact for Generations to come.

The Tokon Peace Necklace can be worn as a Necklace, displayed as an Amulet, serve as a Talisman and can be used as a Positive Energy Artifact to radiate Positive Energy wherever you choose to place it.

### Peace. Love. Unity

Peace Energy in spirituality is the serene force that fosters inner harmony and a calm spirit. It's about aligning with one's highest values and ideals, transcending external chaos. This energy cultivates a deep connection with the divine, promoting tranquility and a sense of oneness with all.