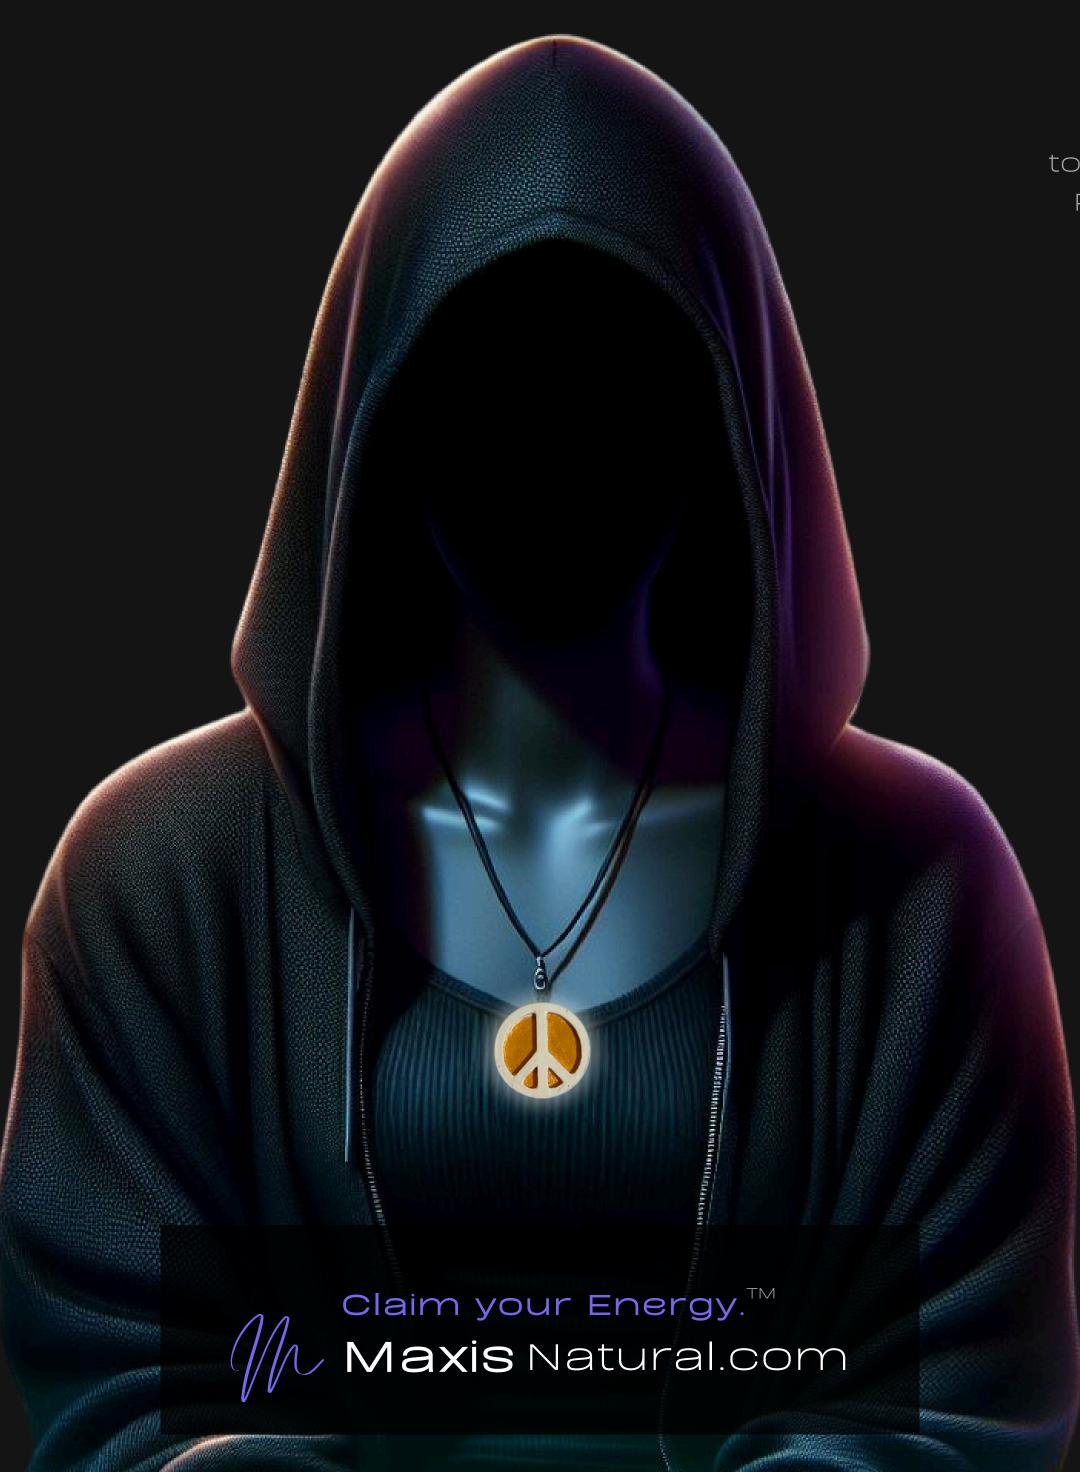

# Tokon Peace Sign Necklace

Serial Number: 000096 Collection: Tokon Peace Sign Necklaces

Total Height: 26.5 in 67.31 cm 673.1 mm Made from High-Quality Baltic Birch Wood

Hand Sanded, Brush Painted & Triple Sealed

#### One of a Kind

The Tokon Peace Necklace is crafted by hand and is perfect for those that prefer a smaller pendant appearance. It is 1.5" inches tall and wide, and 1/2" inch thick, giving it depth unlike any other necklace you will find. We use Premium Golden Baltic Birch Wood and carefully cut each piece before sanding, painting, and sealing to make the piece capable of lasting for Generations. Significant time and energy was spent to create a piece of art that will be a Positive Energy Artifact for Generations to come.

### Energy Artifact

The Tokon Peace Necklace can be worn as a Necklace, displayed as an Amulet, serve as a Talisman and can be used as a Positive Energy Artifact to radiate Positive Energy wherever you choose to place it.

### Positive Energy Infusion

The Tokon Peace Necklace radiates with Positive Intention & Energy. Focused Mental Effort, Silent Positive Meditation and Positive Mantras were used during the creation of this piece. Positive Thoughts and Intention are passed on through each and every piece we create, infusing Positive Light Energy that will last for generations.

### Peace. Love. Unity

Peace Energy in spirituality is the serene force that fosters inner harmony and a calm spirit. It's about aligning with one's highest values and ideals, transcending external chaos. This energy cultivates a deep connection with the divine, promoting tranquility and a sense of oneness with all.