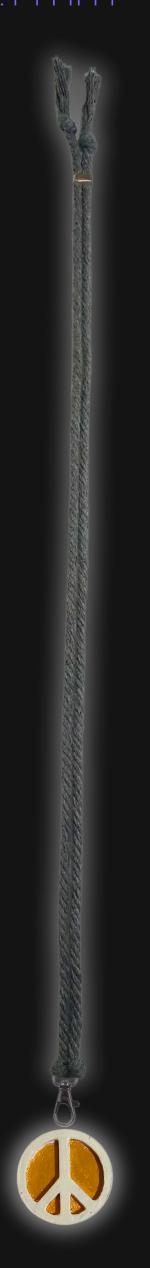

# Tokon Peace Sign Necklace

Serial Number: 000096 Collection: Tokon Peace Sign Necklaces

Total Height: 26.5 in 67.31 cm 673.1 mm Made from High-Quality Baltic Birch Wood

Hand Sanded, Brush Painted & Triple Sealed

Meticulously Crafted and Infused with Positive Energy

Height: 1.5 in 3.81 cm 38.1 mm

24 inches Extra Long Premium Cotton Cord
48 inches Total Cord Length
Easy Custom Length Adjustment
Polished Metal Locking Spring Clasp

Depth: 1/4 in Width: 1.5 in 0.635 cm 3.81 cm 6.35 mm 38.1 mm

#### One of a Kind

The Tokon Peace Necklace is crafted by hand and is perfect for those that prefer a smaller pendant appearance. It is 1.5" inches tall and wide, and 1/2" inch thick, giving it depth unlike any other necklace you will find. We use Premium Golden Baltic Birch Wood and carefully cut each piece before sanding, painting, and sealing to make the piece capable of lasting for Generations. Significant time and energy was spent to create a piece of art that will be a Positive Energy Artifact for Generations to come.