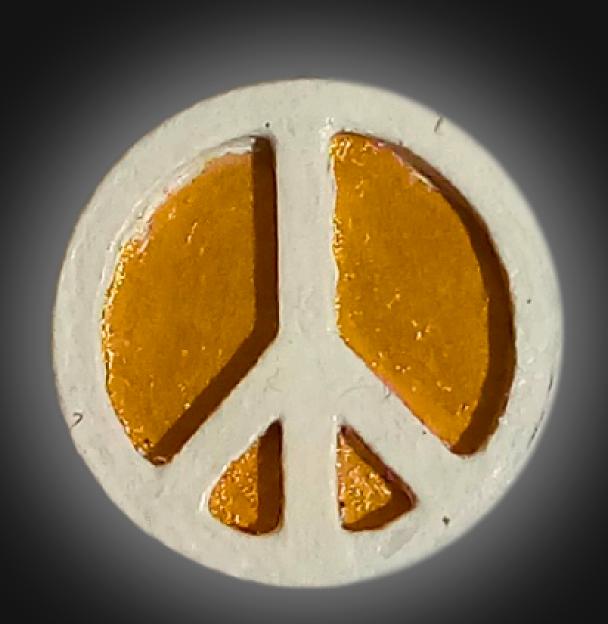

#### One of a Kind

The Tokon Peace Necklace is crafted by hand and is perfect for those that prefer a smaller pendant appearance. It is 1.5" inches tall and wide, and 1/2" inch thick, giving it depth unlike any other necklace you will find. We use Premium Golden Baltic Birch Wood and carefully cut each piece before sanding, painting, and sealing to make the piece capable of lasting for Generations. Significant time and energy was spent to create a piece of art that will be a Positive Energy Artifact for Generations to come.

### Energy Artifact

The Tokon Peace Necklace can be worn as a Necklace, displayed as an Amulet, serve as a Talisman and can be used as a Positive Energy Artifact to radiate Positive Energy wherever you choose to place it.

### Positive Energy Infusion

The Tokon Peace Necklace radiates with Positive Intention & Energy. Focused Mental Effort, Silent Positive Meditation and Positive Mantras were used during the creation of this piece. Positive Thoughts and Intention are passed on through each and every piece we create, infusing Positive Light Energy that will last for generations.

### Peace. Love. Unity

Peace Energy in spirituality is the serene force that fosters inner harmony and a calm spirit. It's about aligning with one's highest values and ideals, transcending external chaos. This energy cultivates a deep connection with the divine, promoting tranquility and a sense of oneness with all.