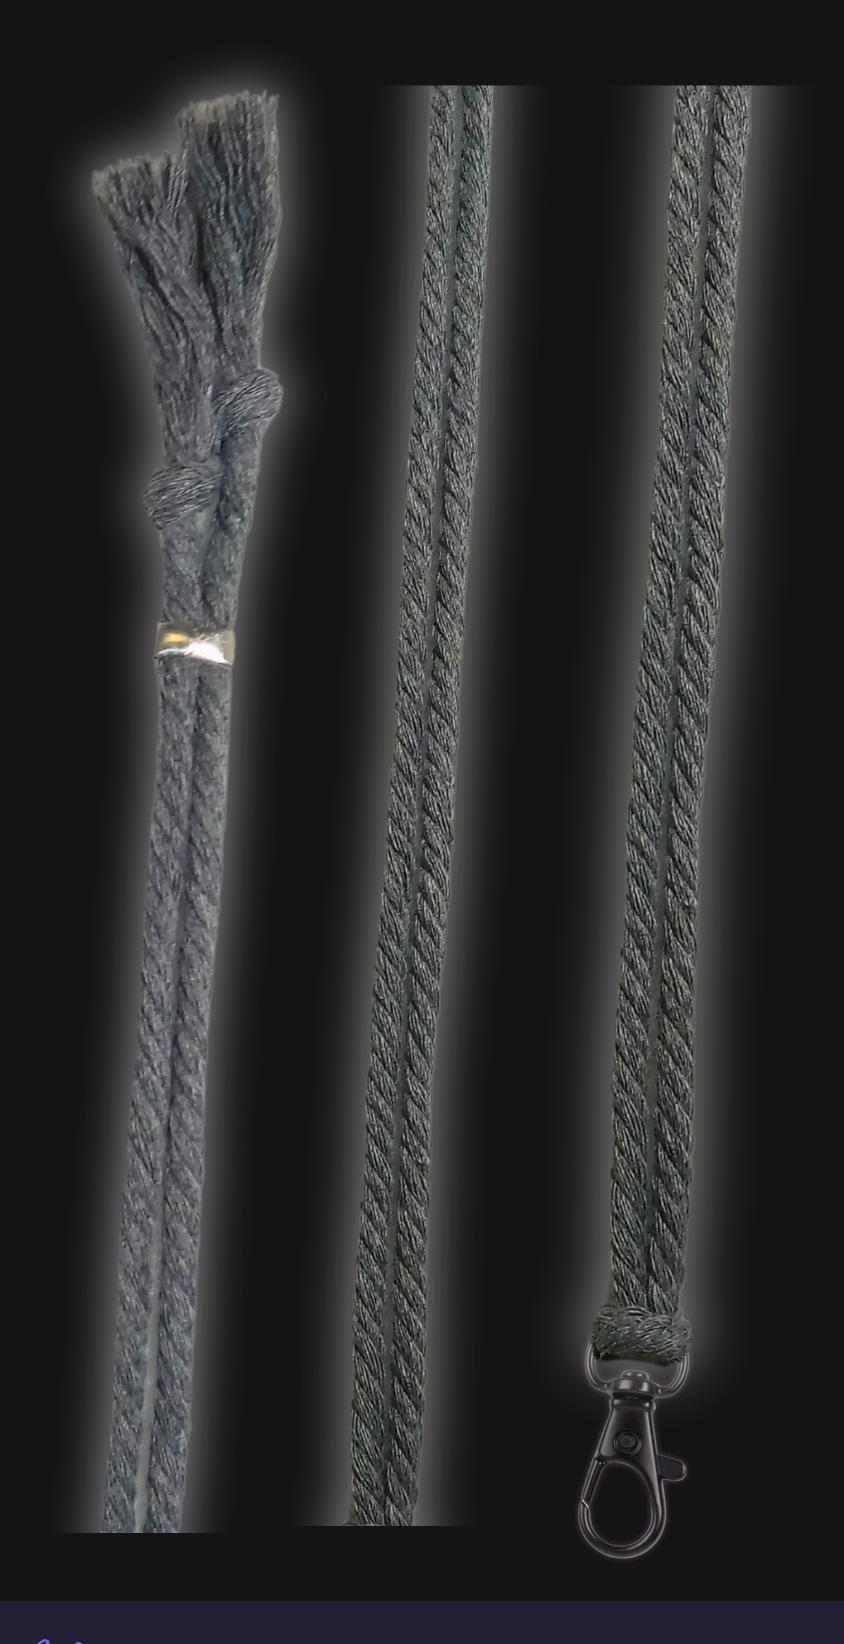

# High Quality Regal Braided Cord

## Cord Specifications

Soft & Thick Premium Cotton Cord

High-Quality 5mm Thick

Triple Twisted Regal Braided

24 Strands per Braid

Hypoallergenic & Fray-Free

### Cord Length

24" inches Extra Long [48" Total]

Easy Custom Length Adjustment

Metal Slide Adjustment Clip

# Cord Colors

Silver Slate Cotton Cord

Polished Metal Locking Spring Clasp

Silver Sliding Length Adjustment Clasp

"There is no greater investment, and no wiser decision, than to acquire things that Protect & Grow your Soul and Spirit."