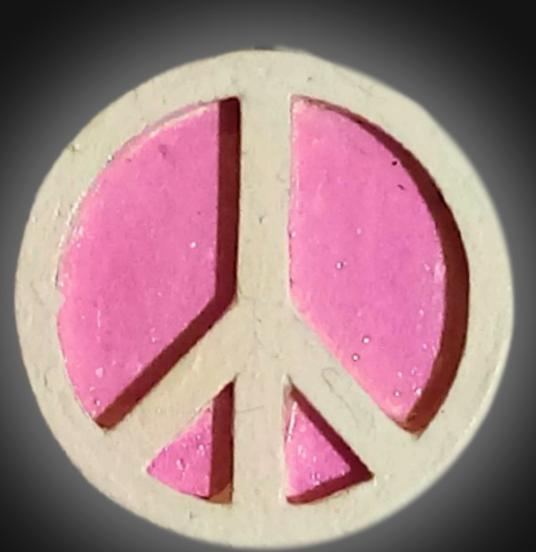

# Tokon Peace Sign Necklace

Serial Number: 000095 Collection: Tokon Peace Sign Necklaces

Total Height: 26.5 in 67.31 cm 673.1 mm

Made from High-Quality Baltic Birch Wood Hand Sanded, Brush Painted & Triple Sealed Meticulously Crafted and Infused with Positive Energy

#### One of a Kind

The Tokon Peace Necklace is crafted by hand and is perfect for those that prefer a smaller pendant appearance. It is 1.5" inches tall and wide, and 1/2" inch thick, giving it depth unlike any other necklace you will find. We use Premium Golden Baltic Birch Wood and carefully cut each piece before sanding, painting, and sealing to make the piece capable of lasting for Generations. Significant time and energy was spent to create a piece of art that will be a Positive Energy Artifact for Generations to come.

# Energy Artifact

The Tokon Peace Necklace can be worn as a Necklace, displayed as an Amulet, serve as a Talisman and can be used as a Positive Energy Artifact to radiate Positive Energy wherever you choose place it.

# Positive Energy Infusion

The Tokon Peace Necklace radiates with Positive Intention & Energy. Focused Mental Effort, Silent Positive Meditation and Positive Mantras were used during the creation of this piece. Positive Thoughts and Intention are passed on through each and every piece we create, infusing Positive Light Energy that will last for generations.

## Peace. Love. Unity

Peace Energy in spirituality is the serene force that fosters inner harmony and a calm spirit. It's about aligning with one's highest values and ideals, transcending external chaos. This energy cultivates a deep connection with the divine, promoting tranquility and a sense of oneness with all.