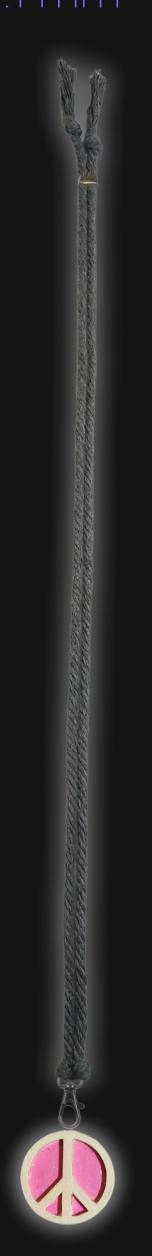

# Tokon Peace Sign Necklace

Serial Number: 000095 Collection: Tokon Peace Sign Necklaces

Total Height: 26.5 in 67.31 cm 673.1 mm

Made from High-Quality Baltic Birch Wood Hand Sanded, Brush Painted & Triple Sealed Meticulously Crafted and Infused with Positive Energy

Height: 1.5 in 3.81 cm 38.1 mm

24 inches Extra Long Premium Cotton Cord 48 inches Total Cord Length Easy Custom Length Adjustment Polished Metal Locking Spring Clasp

Depth: 1/4 in Width: 1.5 in 0.635 cm 3.81 cm 6.35 mm 38.1 mm

#### One of a Kind

The Tokon Peace Necklace is crafted by hand and is perfect for those that prefer a smaller pendant appearance. It is 1.5" inches tall and wide, and 1/2" inch thick, giving it depth unlike any other necklace you will find. We use Premium Golden Baltic Birch Wood and carefully cut each piece before sanding, painting, and sealing to make the piece capable of lasting for Generations. Significant time and energy was spent to create a piece of art that will be a Positive Energy Artifact for Generations to come.

# High Quality Regal Braided Cord

## Cord Specifications

Soft & Thick Premium Cotton Cord

High-Quality 5mm Thick

Triple Twisted Regal Braided

24 Strands per Braid

Hypoallergenic & Fray-Free

### Cord Length

24" inches Extra Long [48" Total]

Easy Custom Length Adjustment

Metal Slide Adjustment Clip

# Cord Colors

Silver Slate Cotton Cord

Polished Metal Locking Spring Clasp

Silver Sliding Length Adjustment Clasp

"There is no greater investment, and no wiser decision, than to acquire things that Protect & Grow your Soul and Spirit."