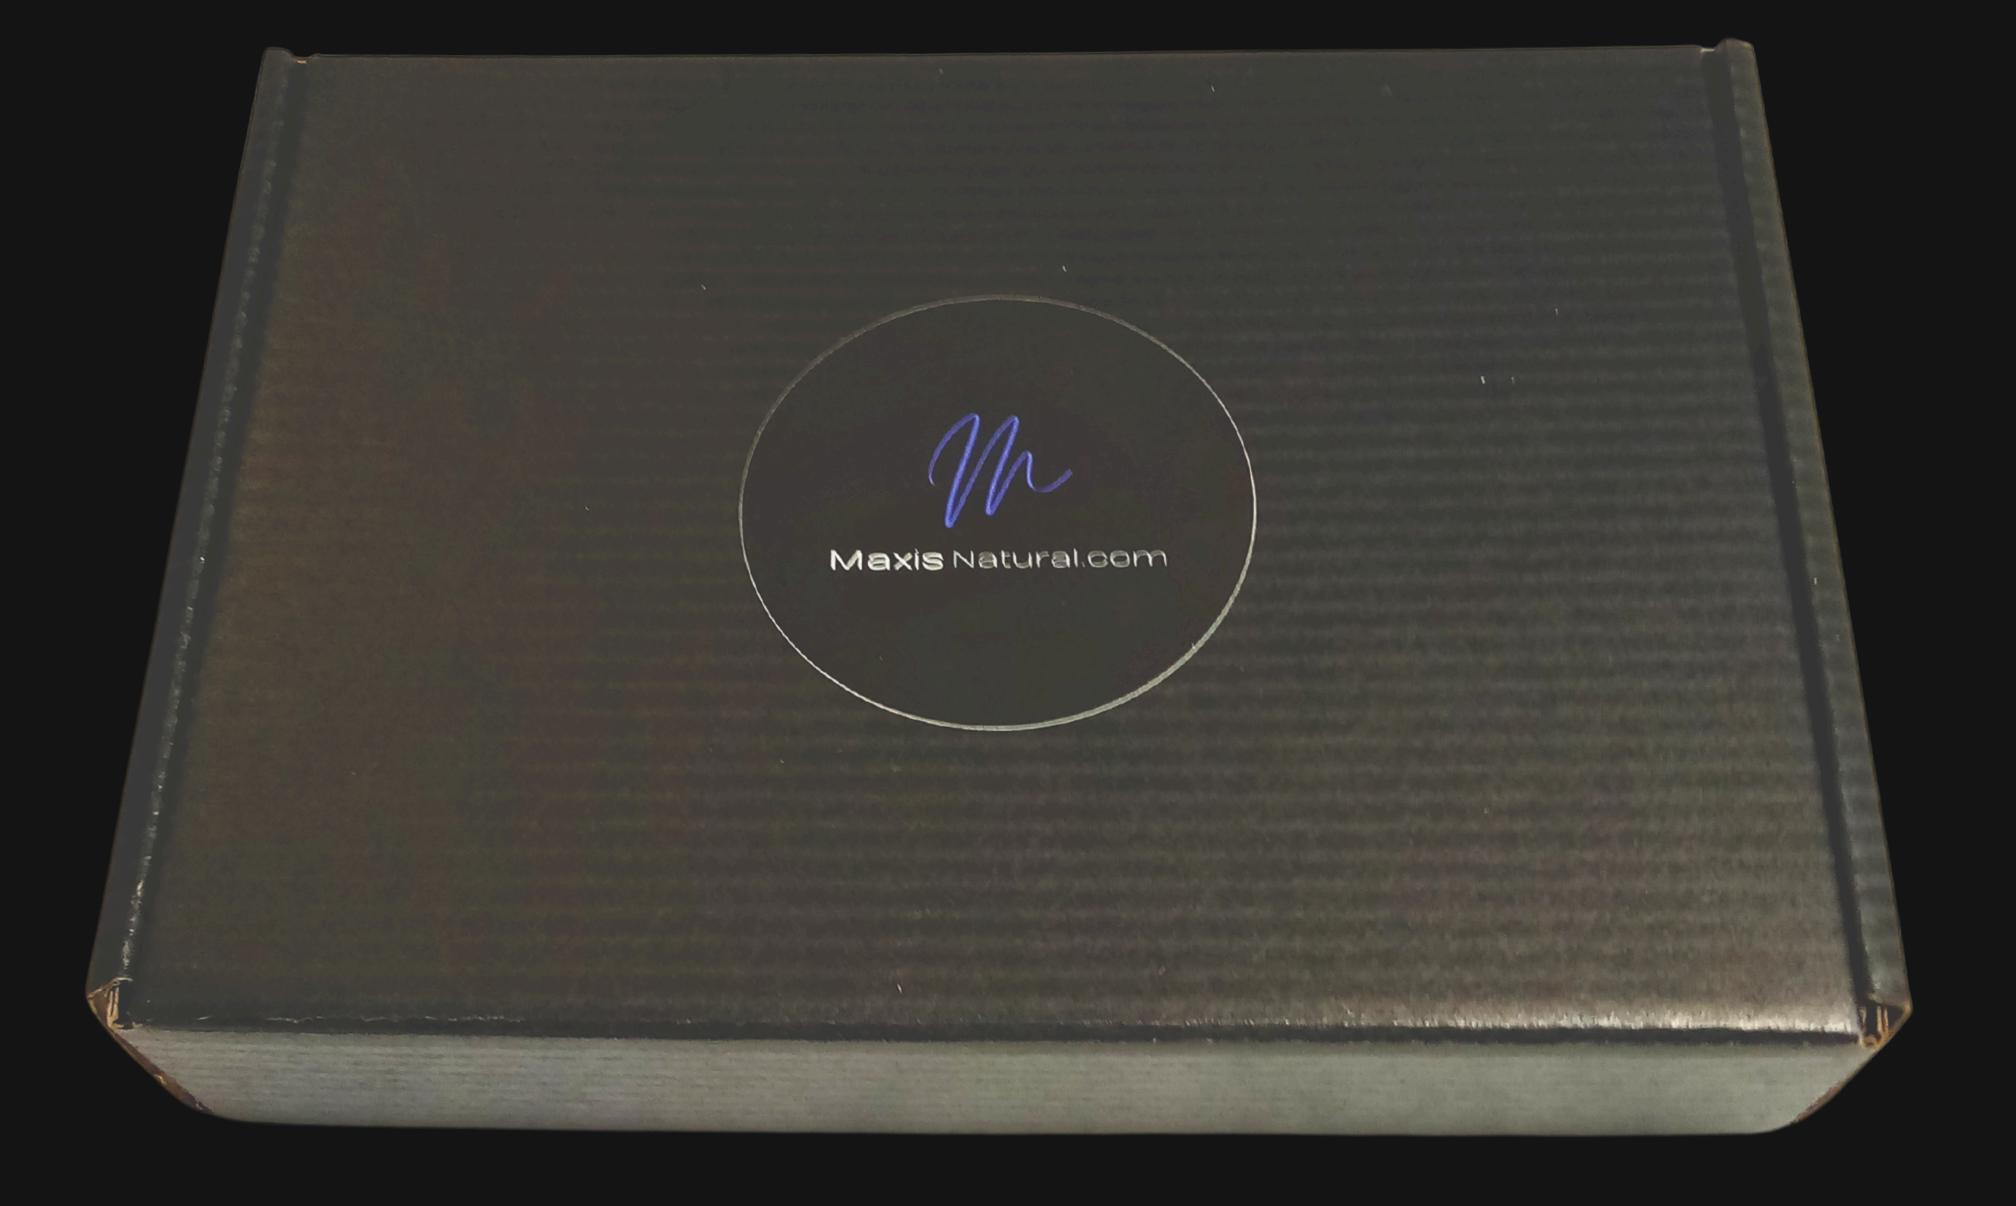

# 8" inch by 5.5" inch Black Box

Delivered in a Sleek Black Box that can be used for storage.

the property stouch officers

Maxis Natural.com

Signed Product Card

Black Protective Paper

5" by 7" Black Velvet Bag