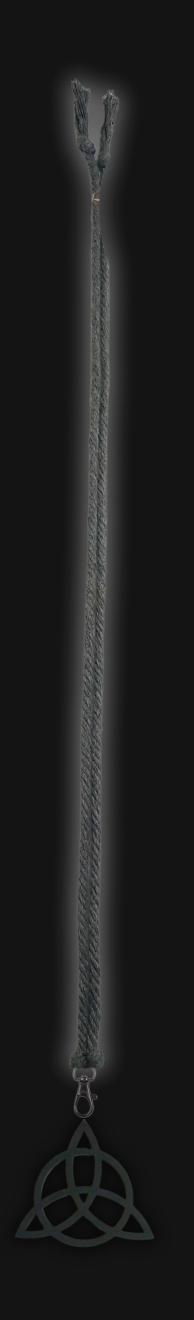

# Trifecta Necklace

Serial Number: 000094 Collection: Trifecta Necklaces

Total Height: 28 in 71.12 cm 711.2 mm Made from High-Quality Baltic Birch Wood

Hand Sanded, Brush Painted & Triple Sealed

Meticulously Crafted and Infused with Positive Energy

Height: 3 in 7.62 cm 76.2 mm

24 inches Extra Long Premium Cotton Cord 48 inches Total Cord Length Easy Custom Length Adjustment Polished Metal Locking Spring Clasp Depth: 1/4 in Width: 3 in 0.635 cm 7.62 cm 6.35 mm 76.2 mm

#### One of a Kind

The Universal Trifecta is crafted by hand to give the piece a Chiseled Metal appearance. It has an idol-like appearance at 3" inches tall and wide. It is 1/4" inch thick giving it depth unlike any other necklace you will find. We use Premium Golden Baltic Birch Wood and carefully cut each piece before sanding. painting, and sealing to make the piece capable of lasting for generations. Significant time and energy was spent to create a piece of art that will be a Positive Energy Artifact for generations to come.

### Energy Artifact

The Universal Trifecta can be worn as a Necklace, displayed as an Amulet, serve as a Talisman and can be used as a Positive Energy Artifact to radiate Positive Energy wherever you choose to take it.

### Cord Specifications

Soft & Thick Premium Cotton Cord

High-Quality 5mm Thick

Triple Twisted Regal Braided

24 Strands per Braid

Hypoallergenic & Fray-Free

### Cord Length

24" inches Extra Long (48" Total)

Easy Custom Length Adjustment

Metal Slide Adjustment Clip

### Cord Colors

Silver Slate Cotton Cord

Polished Metal Locking Spring Clasp

Silver Sliding Length Adjustment Clasp

"There is no greater investment, and no wiser decision, than to acquire things that Protect & Grow your Soul and Spirit."