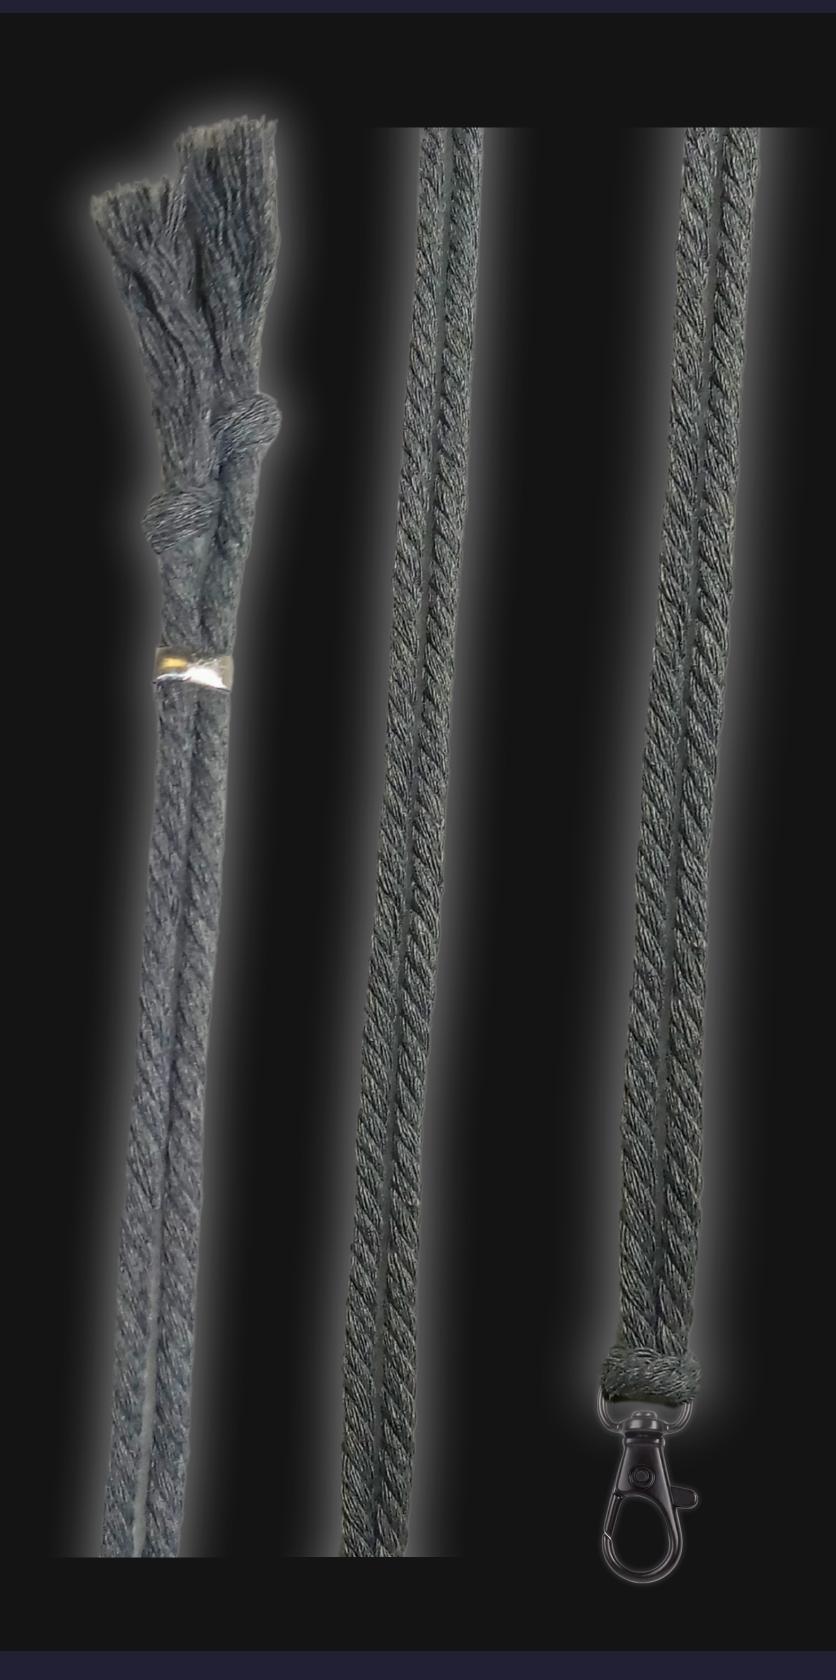

Height: 3 in 7.62 cm 76.2 mm

24 inches Extra Long Premium Cotton Cord 48 inches Total Cord Length Easy Custom Length Adjustment Polished Metal Locking Spring Clasp Depth: 1/4 in Width: 3 in 0.635 cm 7.62 cm 6.35 mm 76.2 mm

### Cord Specifications

Soft & Thick Premium Cotton Cord

High-Quality 5mm Thick

Triple Twisted Regal Braided

24 Strands per Braid

Hypoallergenic & Fray-Free

### Cord Length

24" inches Extra Long (48" Total)

Easy Custom Length Adjustment

Metal Slide Adjustment Clip

### Cord Colors

Silver Slate Cotton Cord

Polished Metal Locking Spring Clasp

Silver Sliding Length Adjustment Clasp

"There is no greater investment, and no wiser decision, than to acquire things that Protect & Grow your Soul and Spirit."