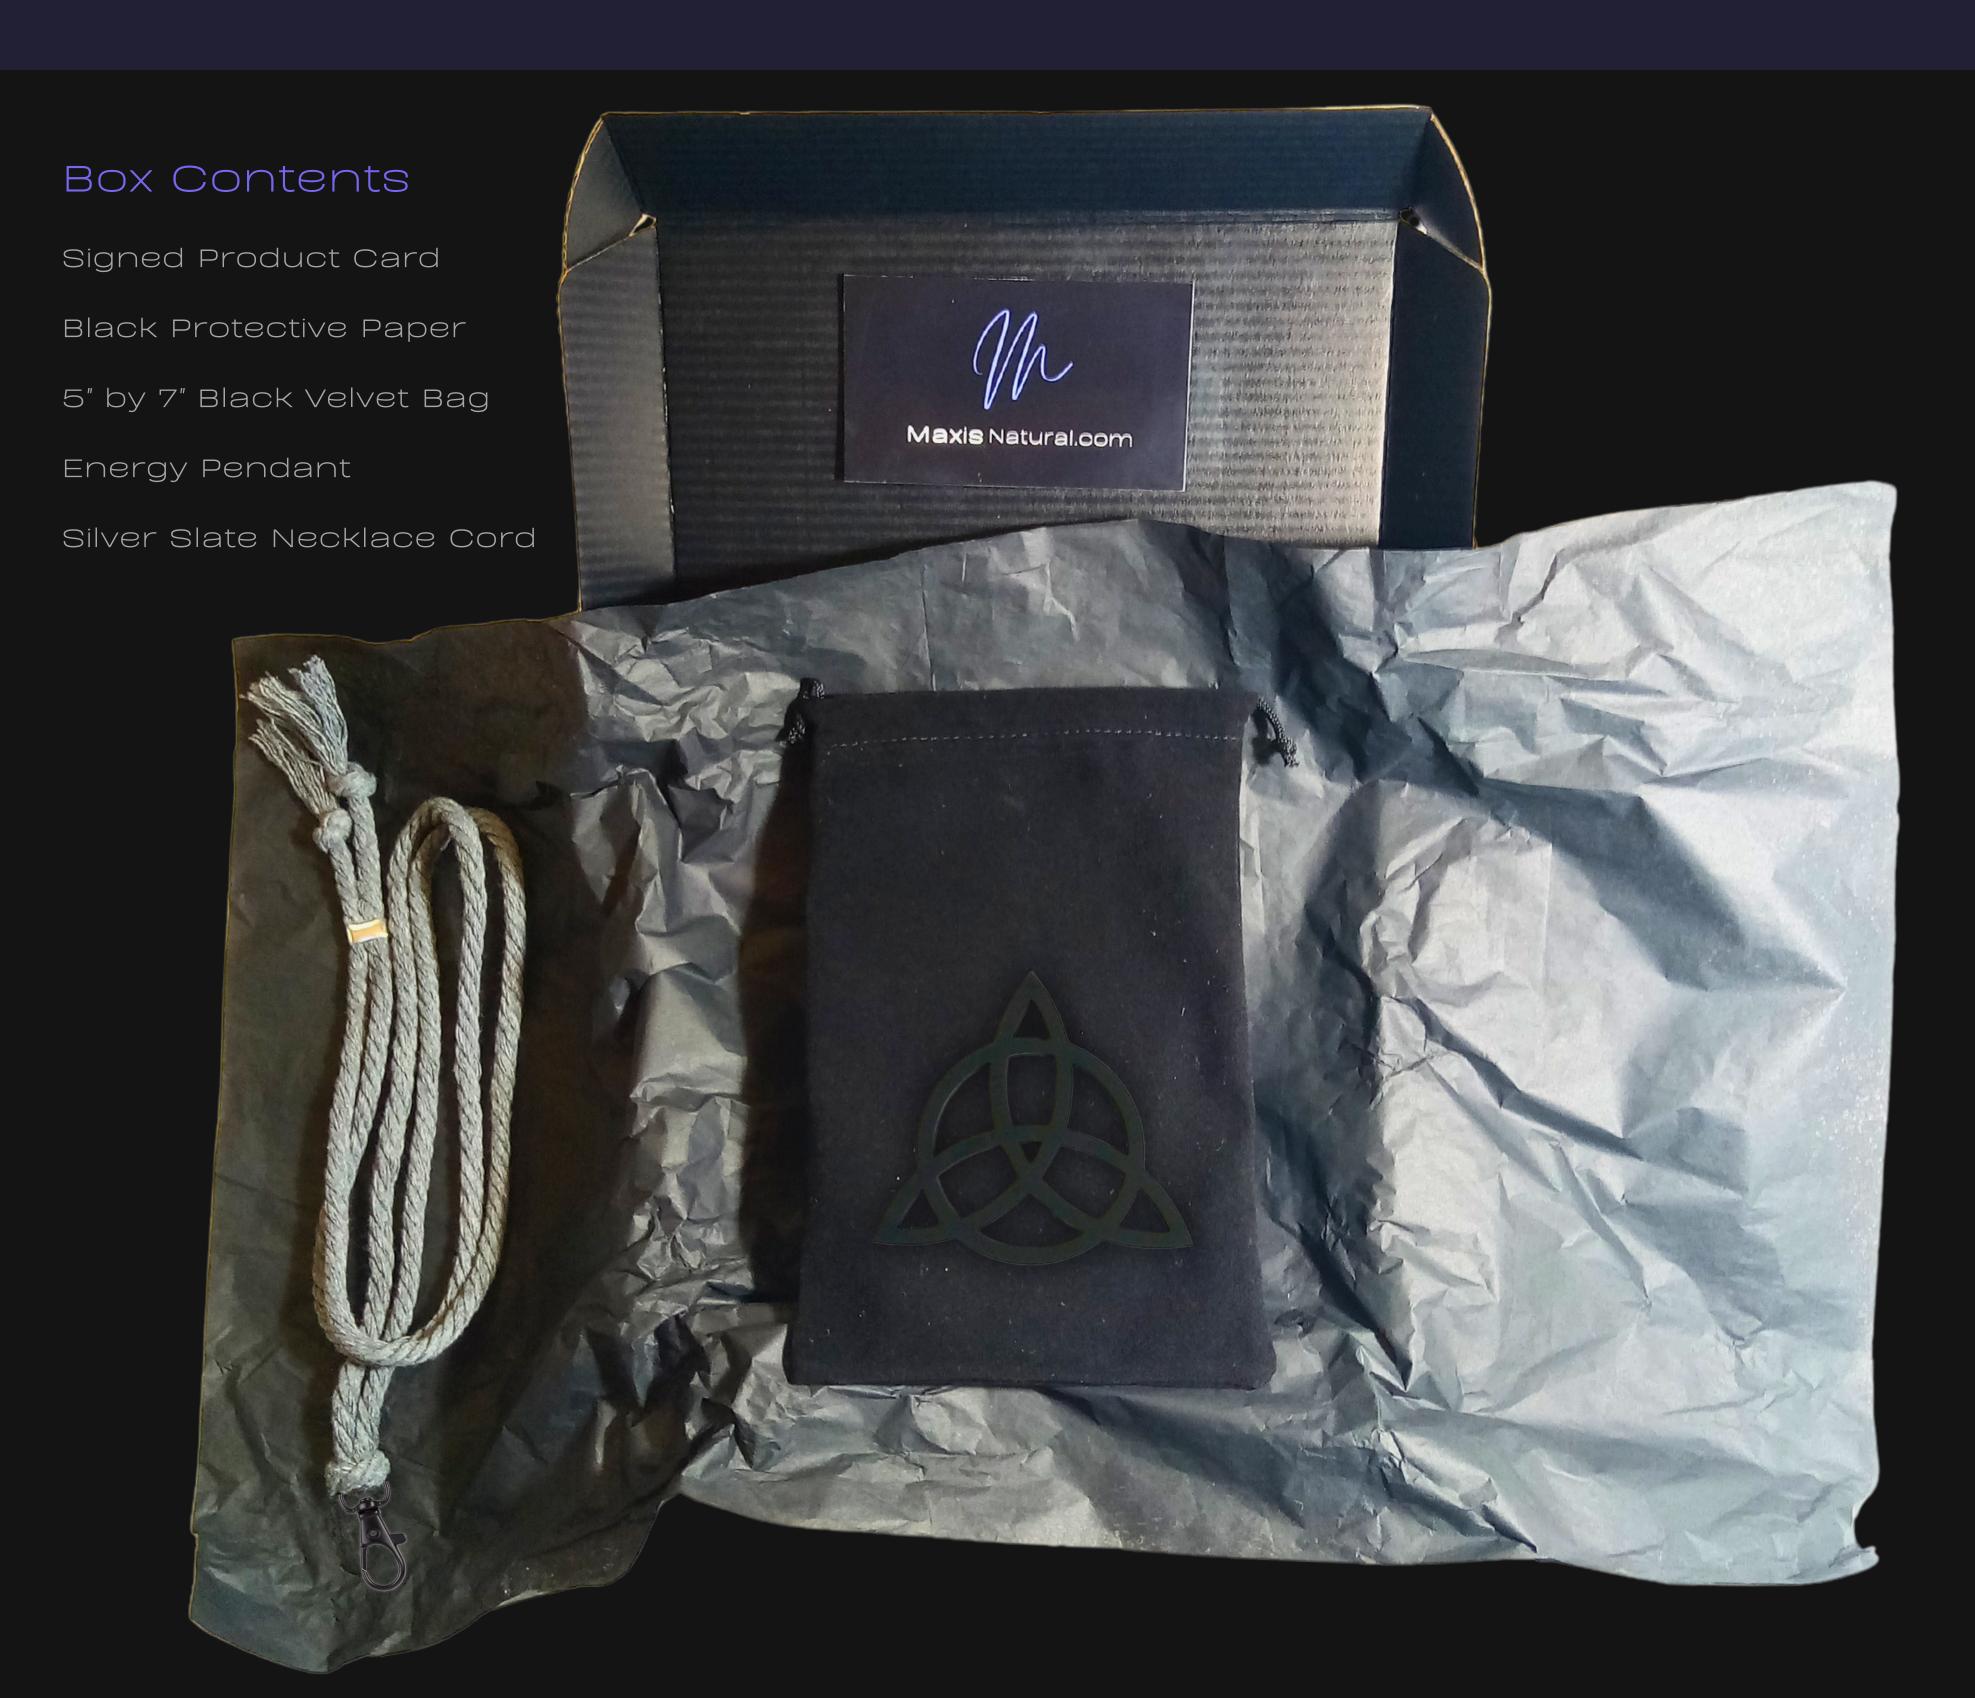

# Your New Box

Maxis Natural.com

### Cord Specifications

Soft & Thick Premium Cotton Cord

High-Quality 5mm Thick

Triple Twisted Regal Braided

24 Strands per Braid

Hypoallergenic & Fray-Free

### Cord Length

24" inches Extra Long (48" Total)

Easy Custom Length Adjustment

Metal Slide Adjustment Clip

### Cord Colors

Silver Slate Cotton Cord

Polished Metal Locking Spring Clasp

Silver Sliding Length Adjustment Clasp

"There is no greater investment, and no wiser decision, than to acquire things that Protect & Grow your Soul and Spirit."