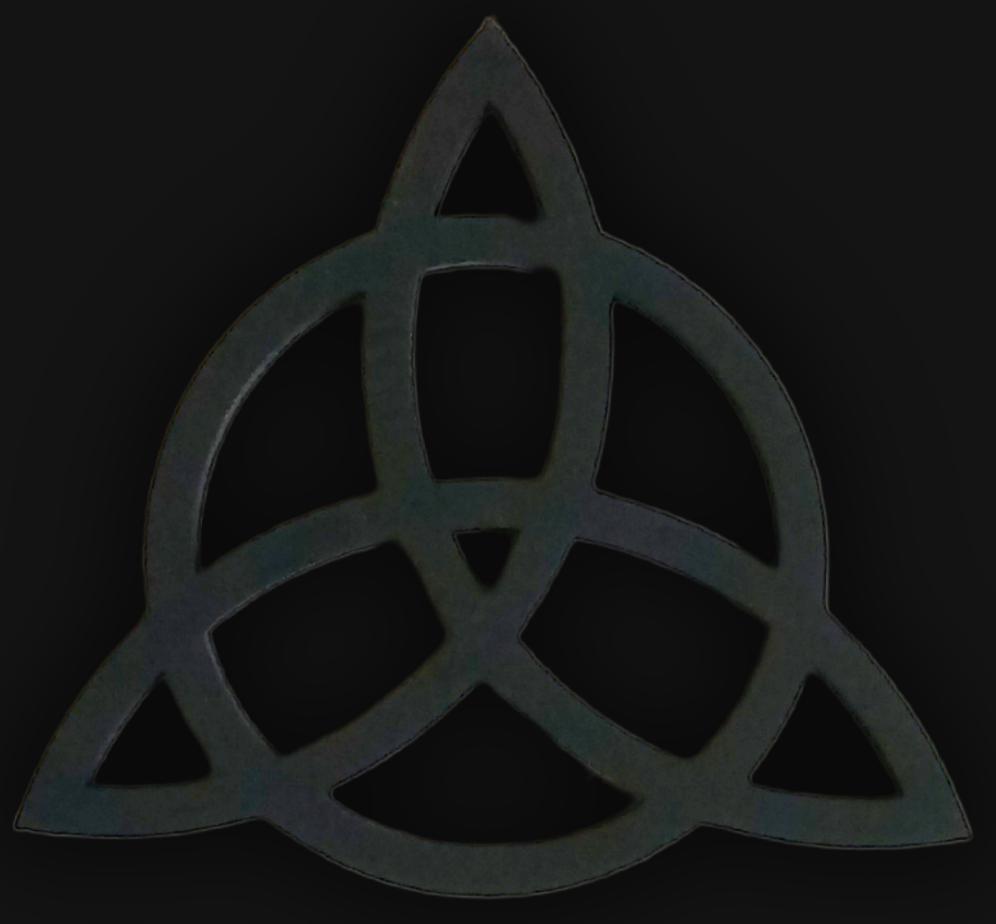

#### One of a Kind

The Universal Trifecta is crafted by hand to give the piece a Chiseled Metal appearance. It has an idol-like appearance at 3" inches tall and wide. It is 1/4" inch thick giving it depth unlike any other necklace you will find. We use Premium Golden Baltic Birch Wood and carefully cut each piece before sanding. painting, and sealing to make the piece capable of lasting for generations. Significant time and energy was spent to create a piece of art that will be a Positive Energy Artifact for generations to come.

### Trifecta Symbol Meaning

The Trifecta, or Triquetra, symbolizes interconnectedness and unity in spirituality. It often represents triadic concepts like mind, body, and spirit, or past, present, and future. Encircled, it signifies eternal life and the cyclical nature of the cosmos, embodying profound truths of existence and the universe.