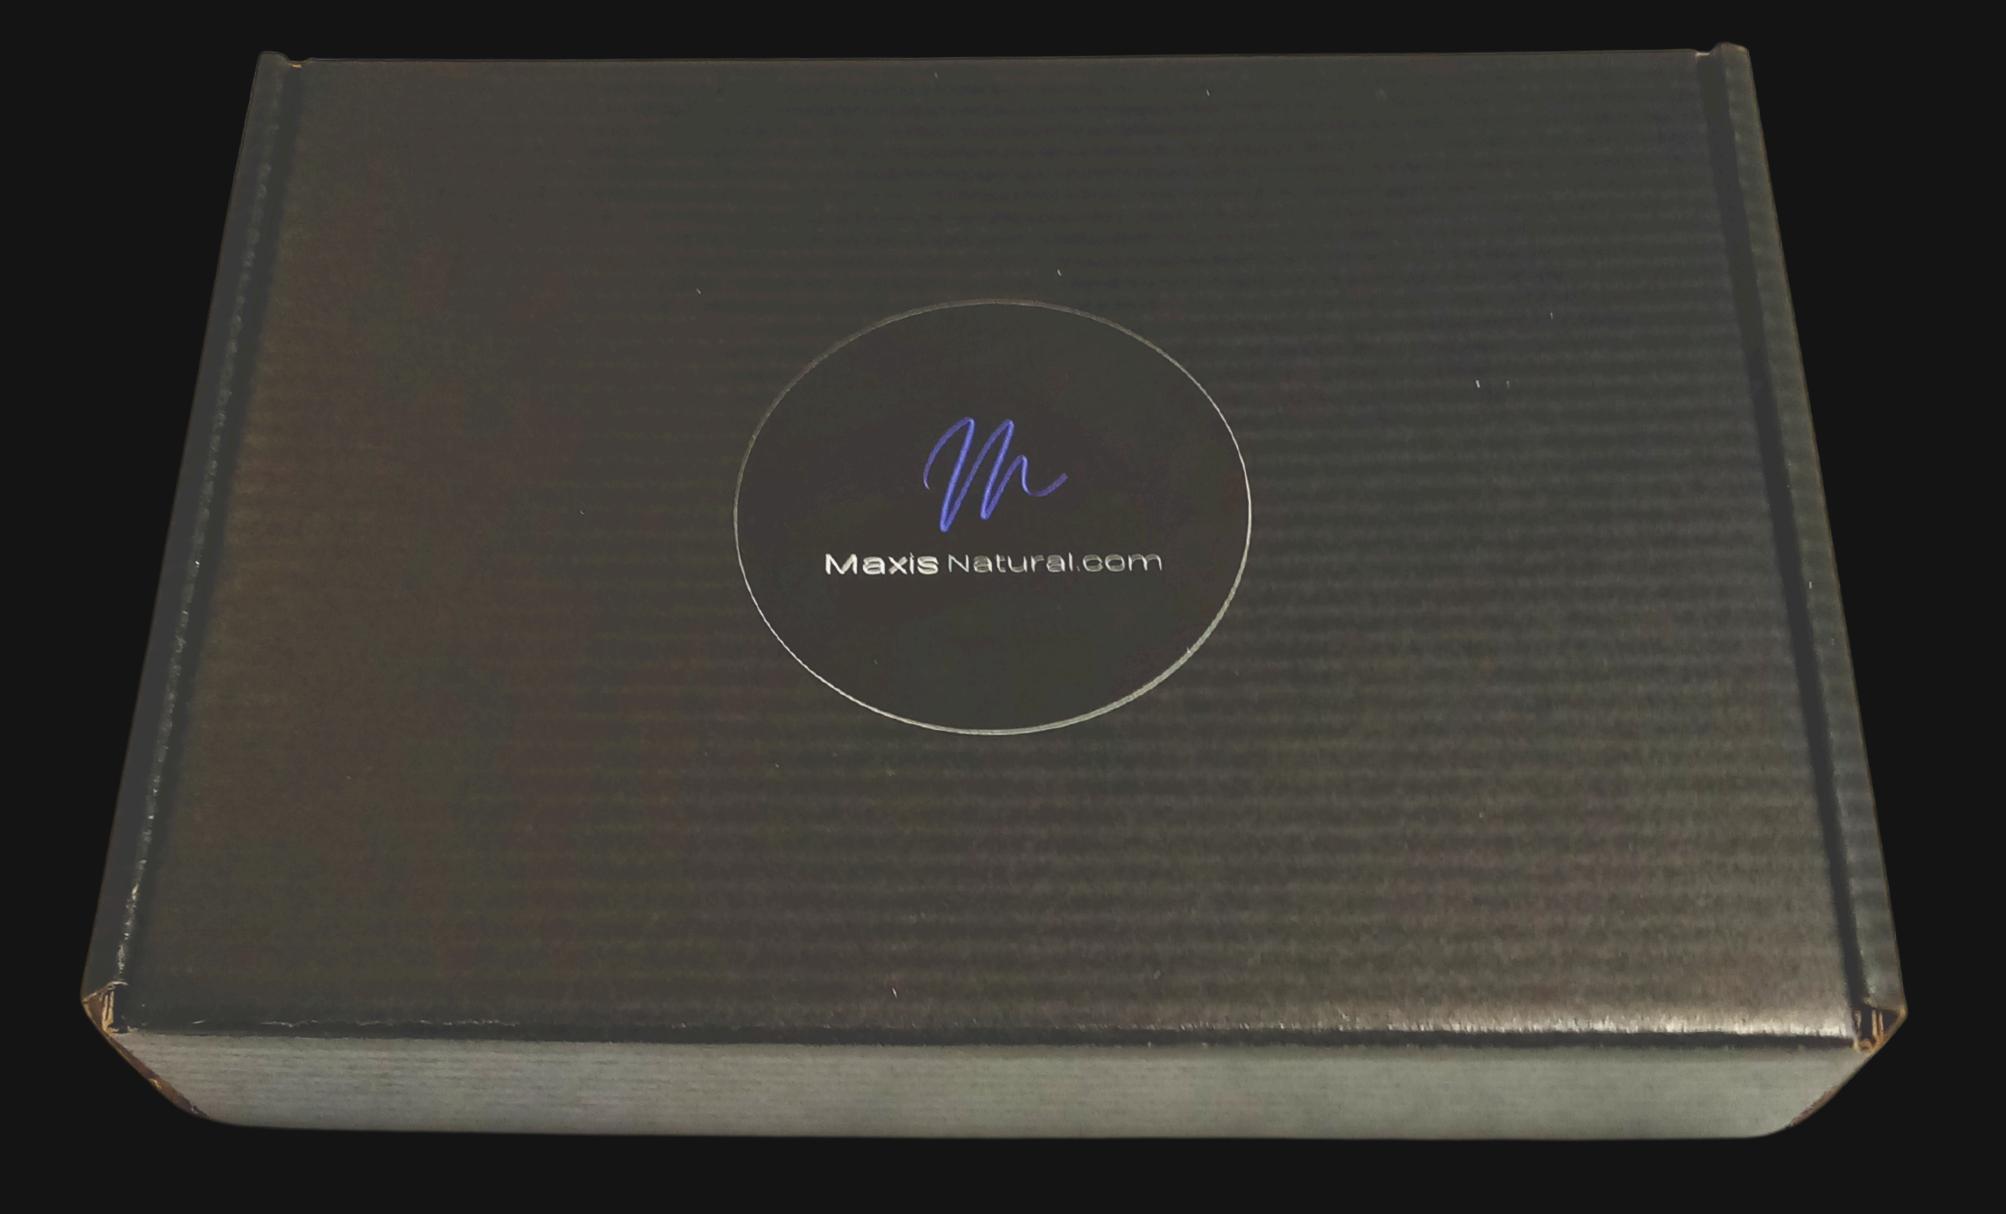

# 8" inch by 5.5" inch Black Box

Delivered in a Sleek Black Box that can be used for storage.