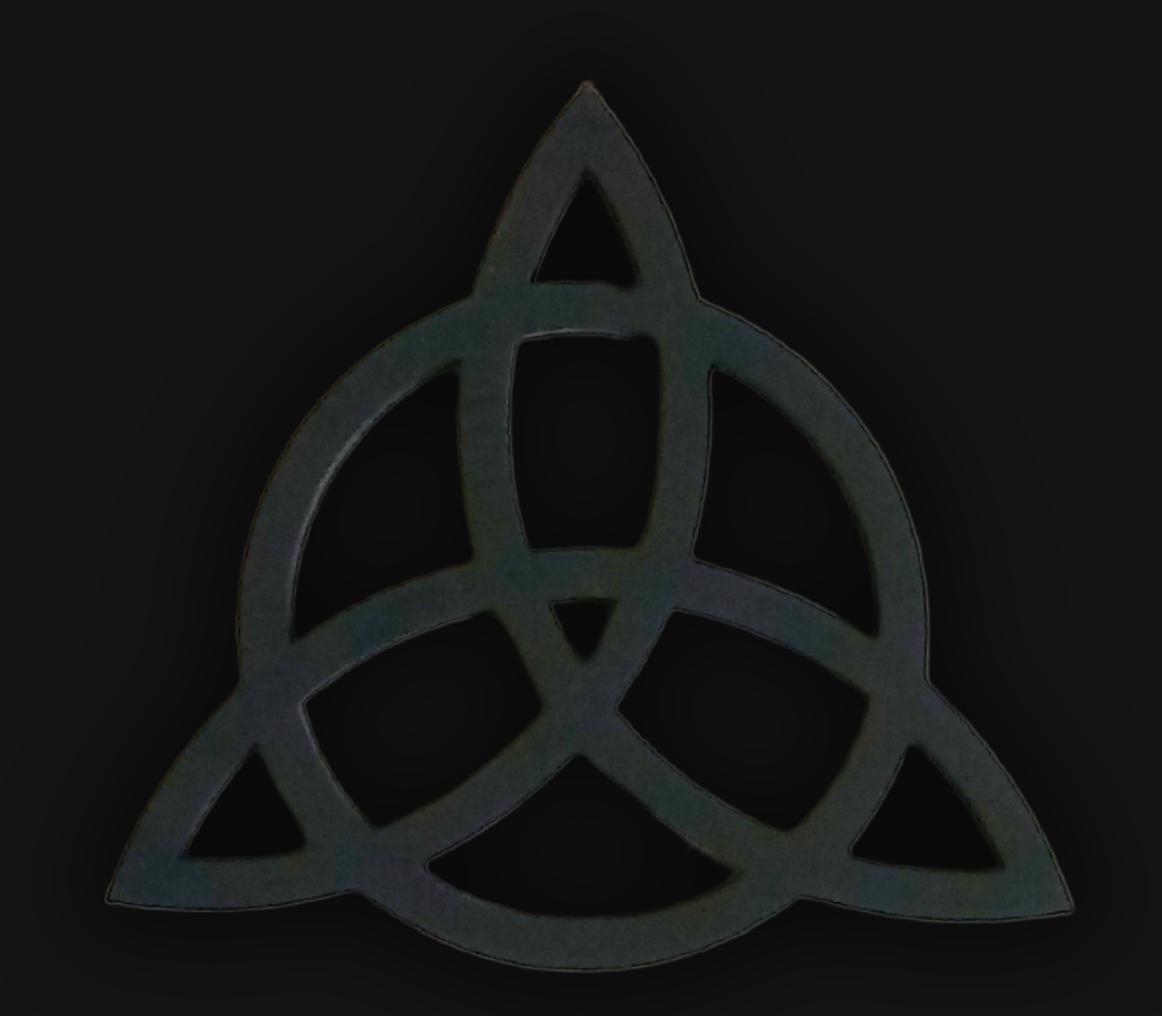

#### One of a Kind

The Universal Trifecta is crafted by hand to give the piece a Chiseled Metal appearance. It has an idol-like appearance at 3" inches tall and wide. It is 1/4" inch thick giving it depth unlike any other necklace you will find. We use Premium Golden Baltic Birch Wood and carefully cut each piece before sanding. painting, and sealing to make the piece capable of lasting for generations. Significant time and energy was spent to create a piece of art that will be a Positive Energy Artifact for generations to come.

### Trifecta Symbol Meaning

The Trifecta, or Triquetra, symbolizes interconnectedness and unity in spirituality. It often represents triadic concepts like mind, body, and spirit, or past, present, and future. Encircled, it signifies eternal life and the cyclical nature of the cosmos, embodying profound truths of existence and the universe.