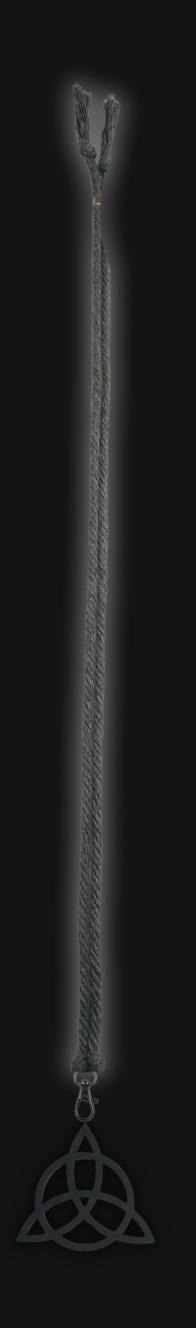

# Trifecta Necklace

Serial Number: 000093 Collection: Trifecta Necklaces

Total Height: 28 in 71.12 cm 711.2 mm Made from High-Quality Baltic Birch Wood

Hand Sanded, Brush Painted & Triple Sealed

Meticulously Crafted and Infused with Positive Energy

Height: 3 in 7.62 cm 76.2 mm

24 inches Extra Long Premium Cotton Cord 48 inches Total Cord Length Easy Custom Length Adjustment Polished Metal Locking Spring Clasp Depth: 1/4 in Width: 3 in 0.635 cm 7.62 cm 6.35 mm 76.2 mm

#### One of a Kind

The Universal Trifecta is crafted by hand to give the piece a Chiseled Metal appearance. It has an idol-like appearance at 3" inches tall and wide. It is 1/4" inch thick giving it depth unlike any other necklace you will find. We use Premium Golden Baltic Birch Wood and carefully cut each piece before sanding. painting, and sealing to make the piece capable of lasting for generations. Significant time and energy was spent to create a piece of art that will be a Positive Energy Artifact for generations to come.

### Energy Artifact

The Universal Trifecta can be worn as a Necklace, displayed as an Amulet, serve as a Talisman and can be used as a Positive Energy Artifact to radiate Positive Energy wherever you choose to take it.

### Cord Specifications

Soft & Thick Premium Cotton Cord

High-Quality 5mm Thick

Triple Twisted Regal Braided

24 Strands per Braid

Hypoallergenic & Fray-Free

### Cord Length

24" inches Extra Long (48" Total)

Easy Custom Length Adjustment

Metal Slide Adjustment Clip

### Cord Colors

Silver Slate Cotton Cord

Polished Metal Locking Spring Clasp

Silver Sliding Length Adjustment Clasp

"There is no greater investment, and no wiser decision, than to acquire things that Protect & Grow your Soul and Spirit."