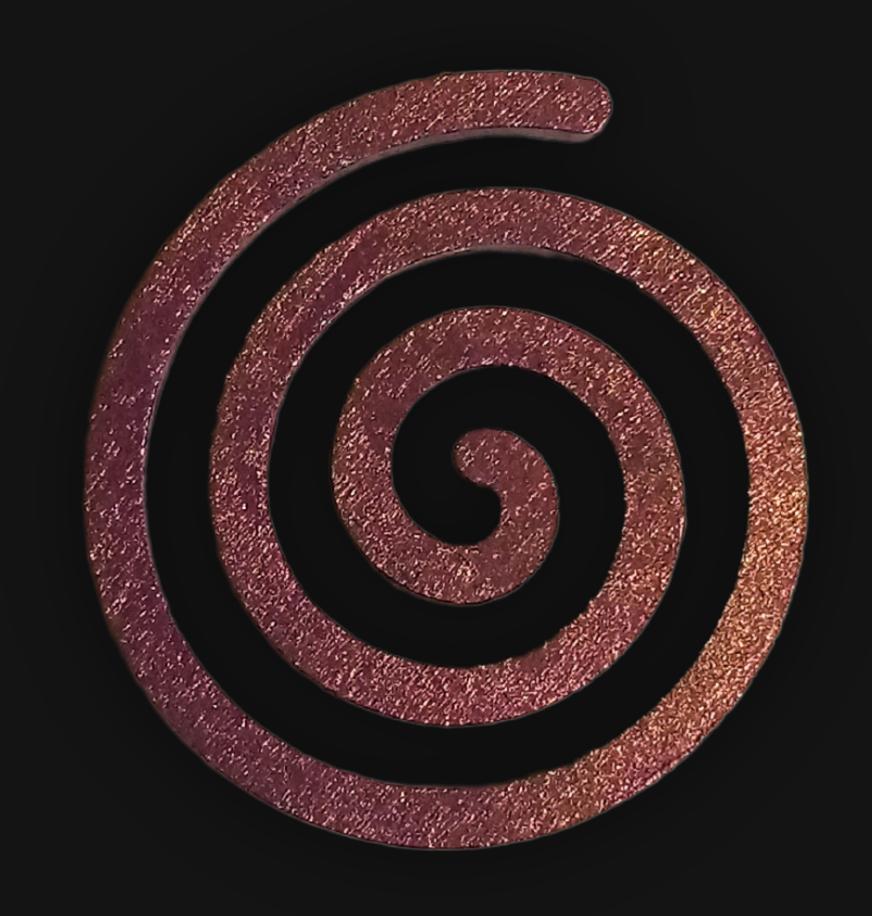

#### One of a Kind

The Universal Spiral is crafted by hand to give the piece a Chiseled Metal appearance. It has an idol-like appearance at 3" inches tall and wide. It is 1/4" inch thick giving it depth unlike any other necklace you will find. We use Premium Golden Baltic Birch Wood and carefully cut each piece before sanding, painting, and sealing to make the piece capable of lasting for generations. Significant time and energy was spent to create a piece of art that will be a Positive Energy Artifact for generations to come.

## Universal Spiral Meaning

In spirituality, a spiral represents growth, evolution, and the eternal cycle of life, death, and rebirth. It symbolizes the journey of the soul from outward experience to inner enlightenment, reflecting the interconnectedness of all existence and the continuous change that is the essence of life's progression.