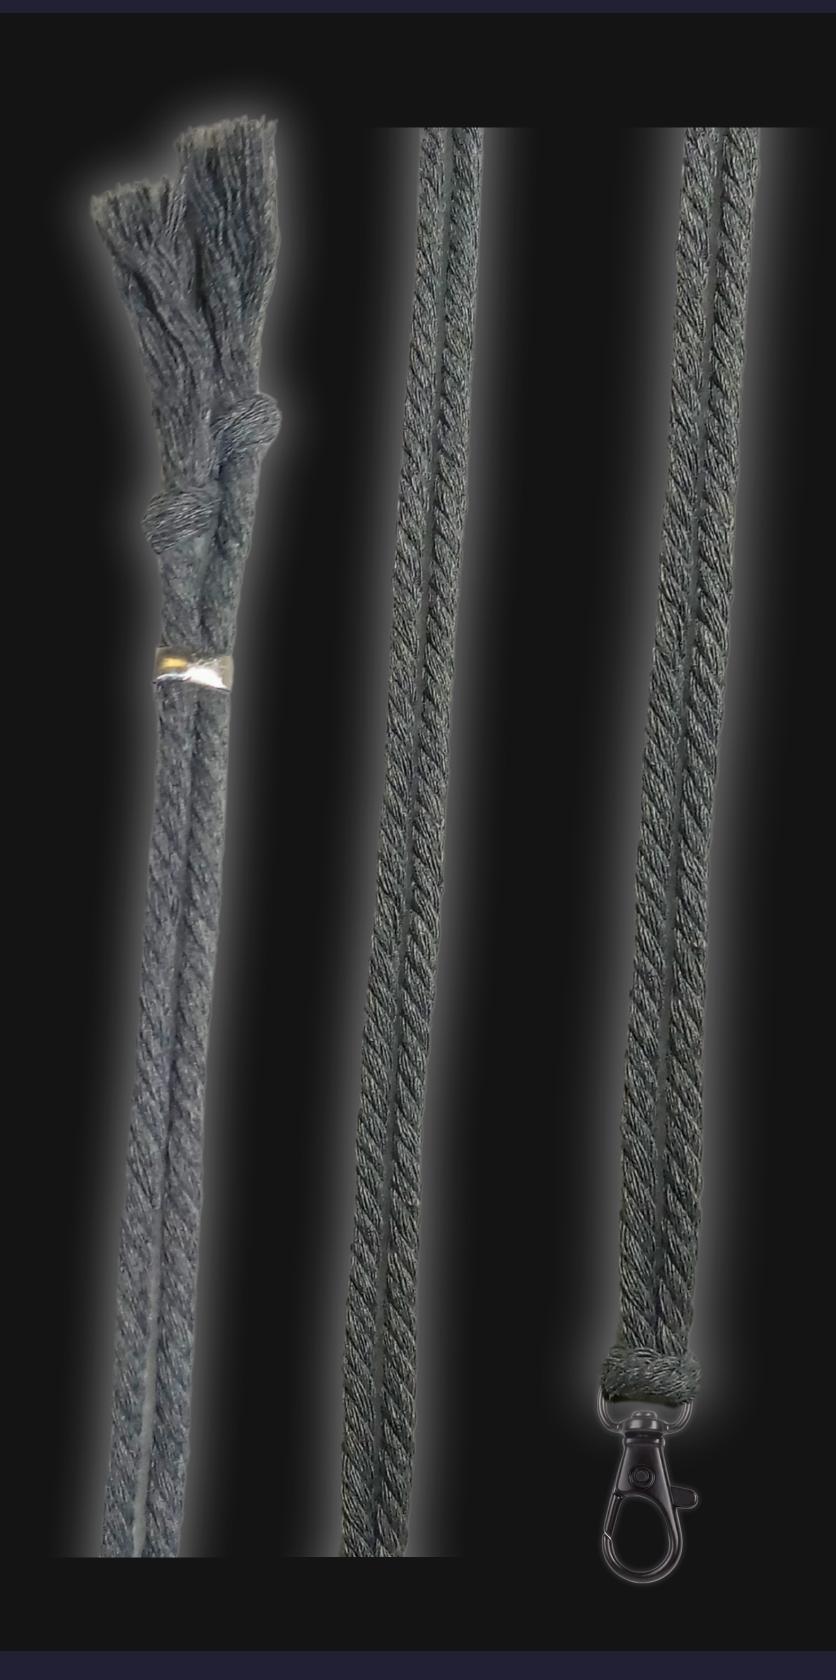

## Cord Specifications

Soft & Thick Premium Cotton Cord

High-Quality 5mm Thick

Triple Twisted Regal Braided

24 Strands per Braid

Hypoallergenic & Fray-Free

## Cord Length

24" inches Extra Long (48" Total)

Easy Custom Length Adjustment

Metal Slide Adjustment Clip

## Cord Colors

Silver Slate Cotton Cord

Polished Metal Locking Spring Clasp

Silver Sliding Length Adjustment Clasp

"There is no greater investment, and no wiser decision, than to acquire things that Protect & Grow your Soul and Spirit."