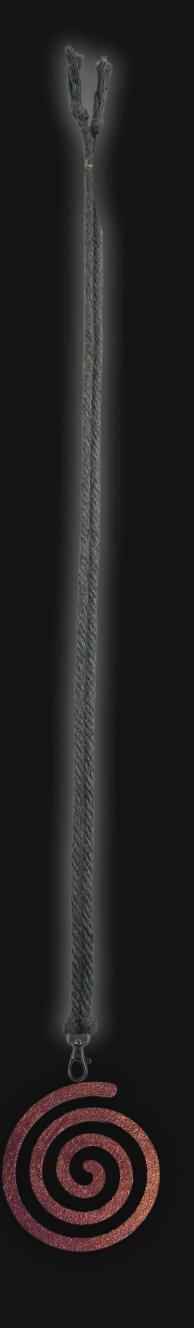

# Universal Spiral Necklace

Serial Number: 000092 Collection: Spiral Necklaces

Total Height: 28 in 71.12 cm 711.2 mm Made from High-Quality Baltic Birch Wood

Hand Sanded, Brush Painted & Triple Sealed

Meticulously Crafted and Infused with Positive Energy

Height: 3 in 7.62 cm 76.2 mm

24 inches Extra Long Premium Cotton Cord 48 inches Total Cord Length Easy Custom Length Adjustment Polished Metal Locking Spring Clasp Depth: 1/4 in Width: 3 in 0.635 cm 7.62 cm 6.35 mm 76.2 mm

#### One of a Kind

The Universal Spiral is crafted by hand to give the piece a Chiseled Metal appearance. It has an idol-like appearance at 3" inches tall and wide. It is 1/4" inch thick giving it depth unlike any other necklace you will find. We use Premium Golden Baltic Birch Wood and carefully cut each piece before sanding, painting, and sealing to make the piece capable of lasting for generations. Significant time and energy was spent to create a piece of art that will be a Positive Energy Artifact for generations to come.

## Energy Artifact

The Universal Spiral can be worn as a Necklace, displayed as an Amulet, serve as a Talisman and can be used as a Positive Energy Artifact to radiate Positive Energy wherever you choose to place it.