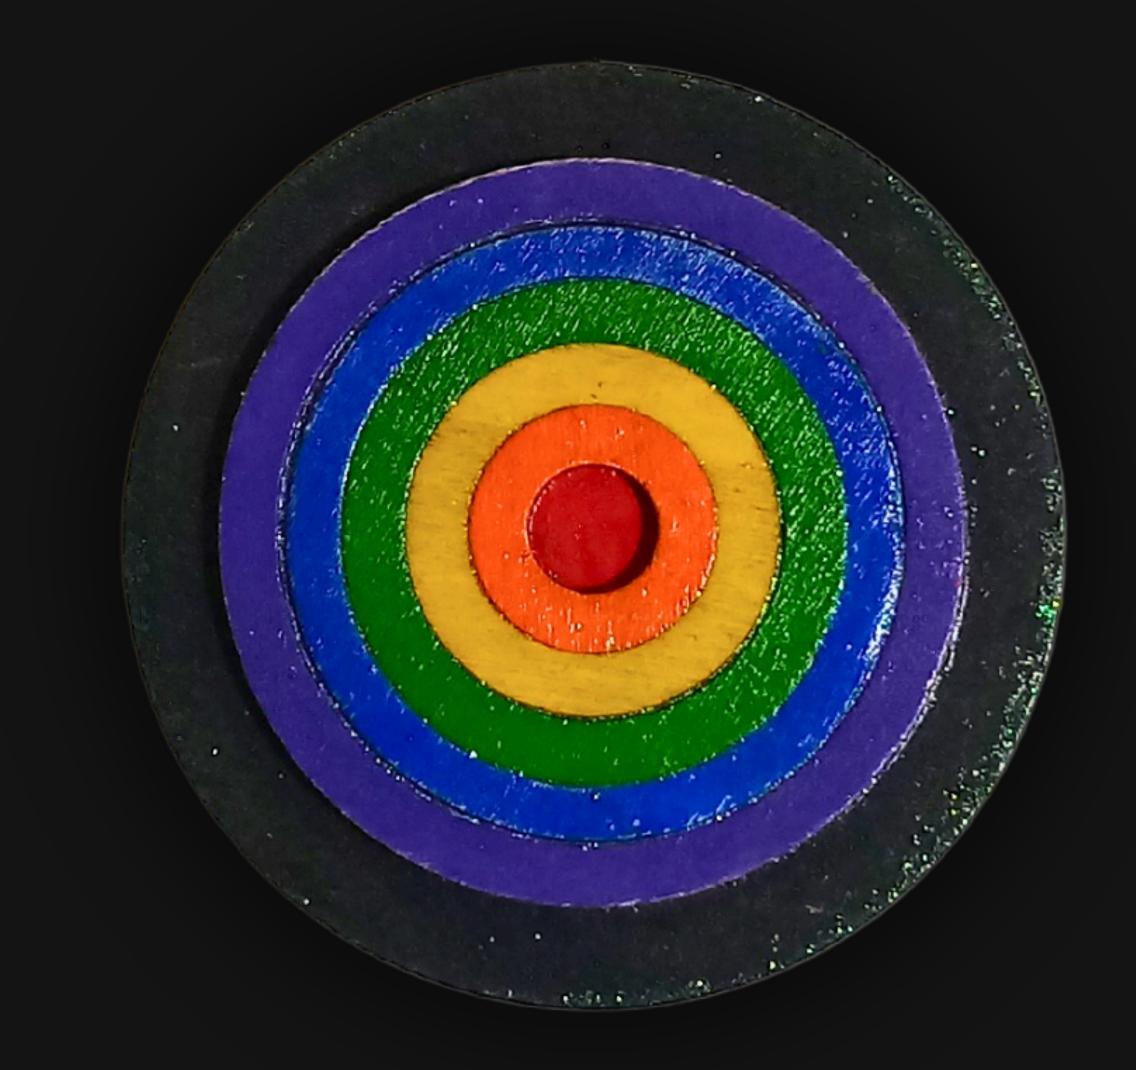

#### One of a Kind

The Universal Portal is crafted by hand and has an idol-like appearance at 3" inches tall and wide. It is 1/4" inch thick giving it depth unlike any other necklace you will find.

We use Premium Golden Baltic Birch Wood and carefully cut each piece before sanding, painting, and sealing to make the piece capable of lasting for Generations. Significant time and energy was spent to create a piece of art that will be a Positive Energy Artifact for Generations to come.

### Energy Artifact

The Universal Portal can be worn as a Necklace, displayed as an Amulet, serve as a Talisman and can be used as a Positive Energy Artifact to radiate Positive Energy wherever you choose to place it.

### Universal Portal Meaning

Universal Portals are gateways that bridge the physical and the metaphysical, offering a conduit for transcendent experiences and divine encounters. The Universal Portal symbolizes openness to transcendent experiences and the flow of divine energy. It represents gateways to higher wisdom and the interconnectedness of all dimensions.