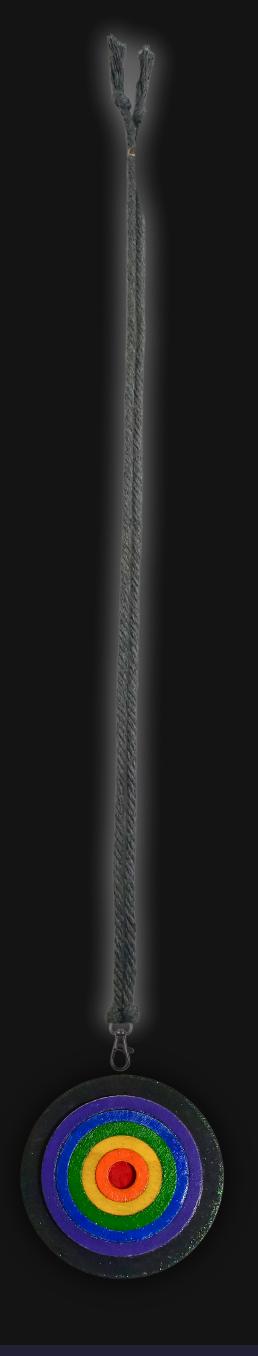

# Universal Portal Necklace

Serial Number: 000090 Collection: Universal Portal Necklaces

Total Height: 28 in 71.12 cm 711.2 mm Made from High-Quality Baltic Birch Wood

Hand Sanded, Brush Painted & Triple Sealed

Meticulously Crafted and Infused with Positive Energy

Height: 3 in 7.62 cm 76.2 mm

24 inches Extra Long Premium Cotton Cord 48 inches Total Cord Length Easy Custom Length Adjustment Polished Metal Locking Spring Clasp Depth: 1/4 in Width: 3 in 0.635 cm 7.62 cm 6.35 mm 76.2 mm

#### One of a Kind

The Universal Portal is crafted by hand and has an idol-like appearance at 3" inches tall and wide. It is 1/4" inch thick giving it depth unlike any other necklace you will find.

We use Premium Golden Baltic Birch Wood and carefully cut each piece before sanding, painting, and sealing to make the piece capable of lasting for Generations. Significant time and energy was spent to create a piece of art that will be a Positive Energy Artifact for Generations to come.