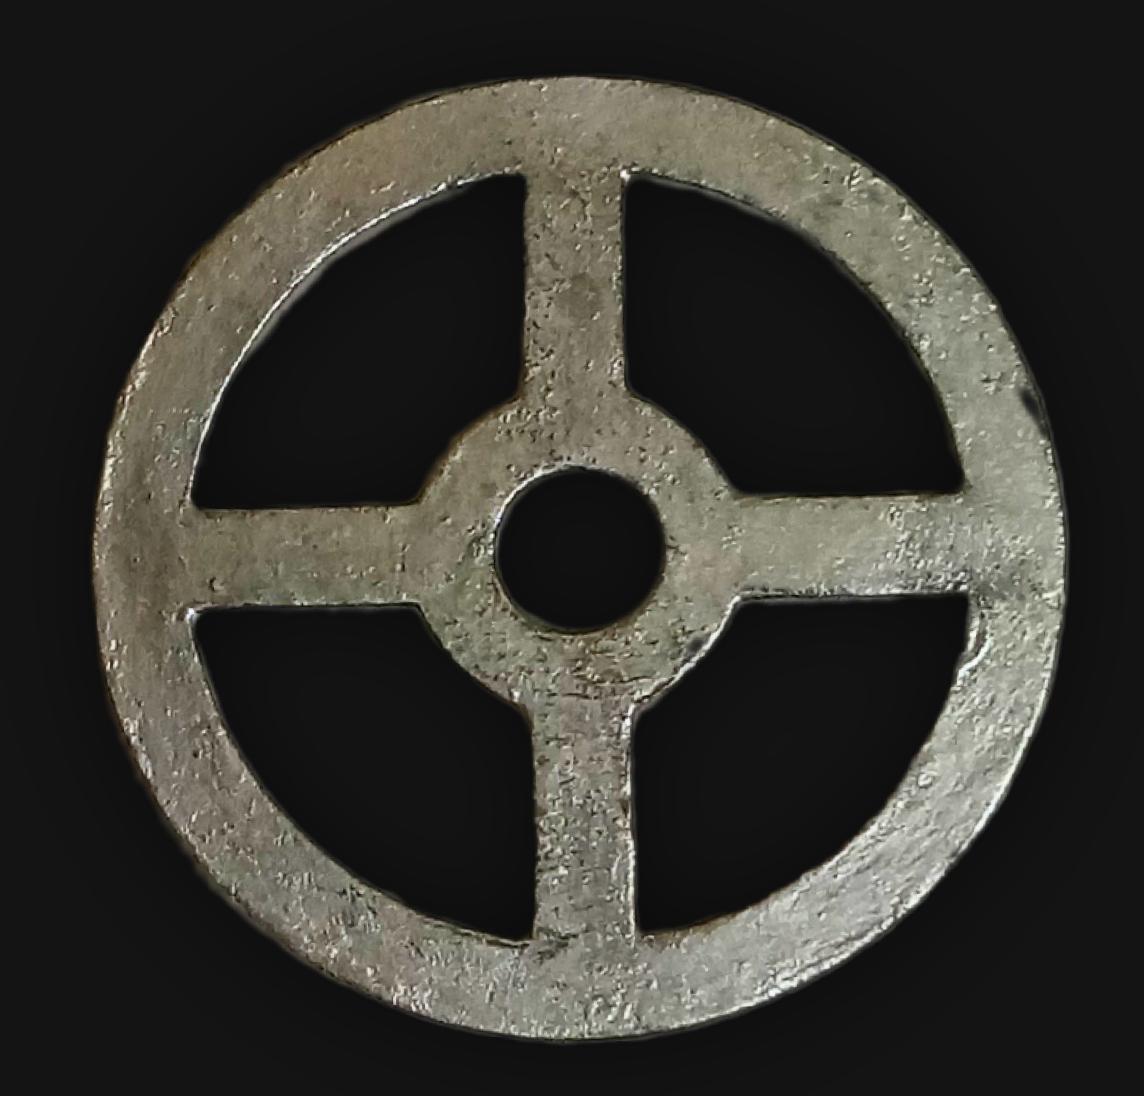

#### One of a Kind

The Universal Portal is crafted by hand and has an idol-like appearance at 3" inches tall and wide. It is 1/4" inch thick giving it depth unlike any other necklace you will find.

We use Premium Golden Baltic Birch Wood and carefully cut each piece before sanding, painting, and sealing to make the piece capable of lasting for Generations. Significant time and energy was spent to create a piece of art that will be a Positive Energy Artifact for Generations to come.

### Universal Portal Meaning

Universal Portals are gateways that bridge the physical and the metaphysical, offering a conduit for transcendent experiences and divine encounters. The Universal Portal symbolizes openness to transcendent experiences and the flow of divine energy. It represents gateways to higher wisdom and the interconnectedness of all dimensions.