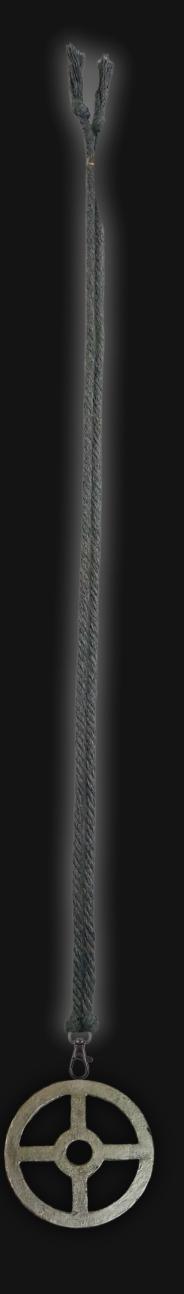

## Universal Portal Necklace

Serial Number: 000088 Collection: Universal Portal Necklaces

Total Height: 28 in 71.12 cm 711.2 mm Made from High-Quality Baltic Birch Wood

Hand Sanded, Brush Painted & Triple Sealed

Meticulously Crafted and Infused with Positive Energy

Height: 3 in 7.62 cm 76.2 mm

24 inches Extra Long Premium Cotton Cord
48 inches Total Cord Length
Easy Custom Length Adjustment
Polished Metal Locking Spring Clasp

Depth: 1/4 in Width: 3 in 0.635 cm 7.62 cm 6.35 mm 76.2 mm

#### One of a Kind

The Universal Portal is crafted by hand and has an idol-like appearance at 3" inches tall and wide. It is 1/4" inch thick giving it depth unlike any other necklace you will find.

We use Premium Golden Baltic Birch Wood and carefully cut each piece before sanding, painting, and sealing to make the piece capable of lasting for Generations. Significant time and energy was spent to create a piece of art that will be a Positive Energy Artifact for Generations to come.