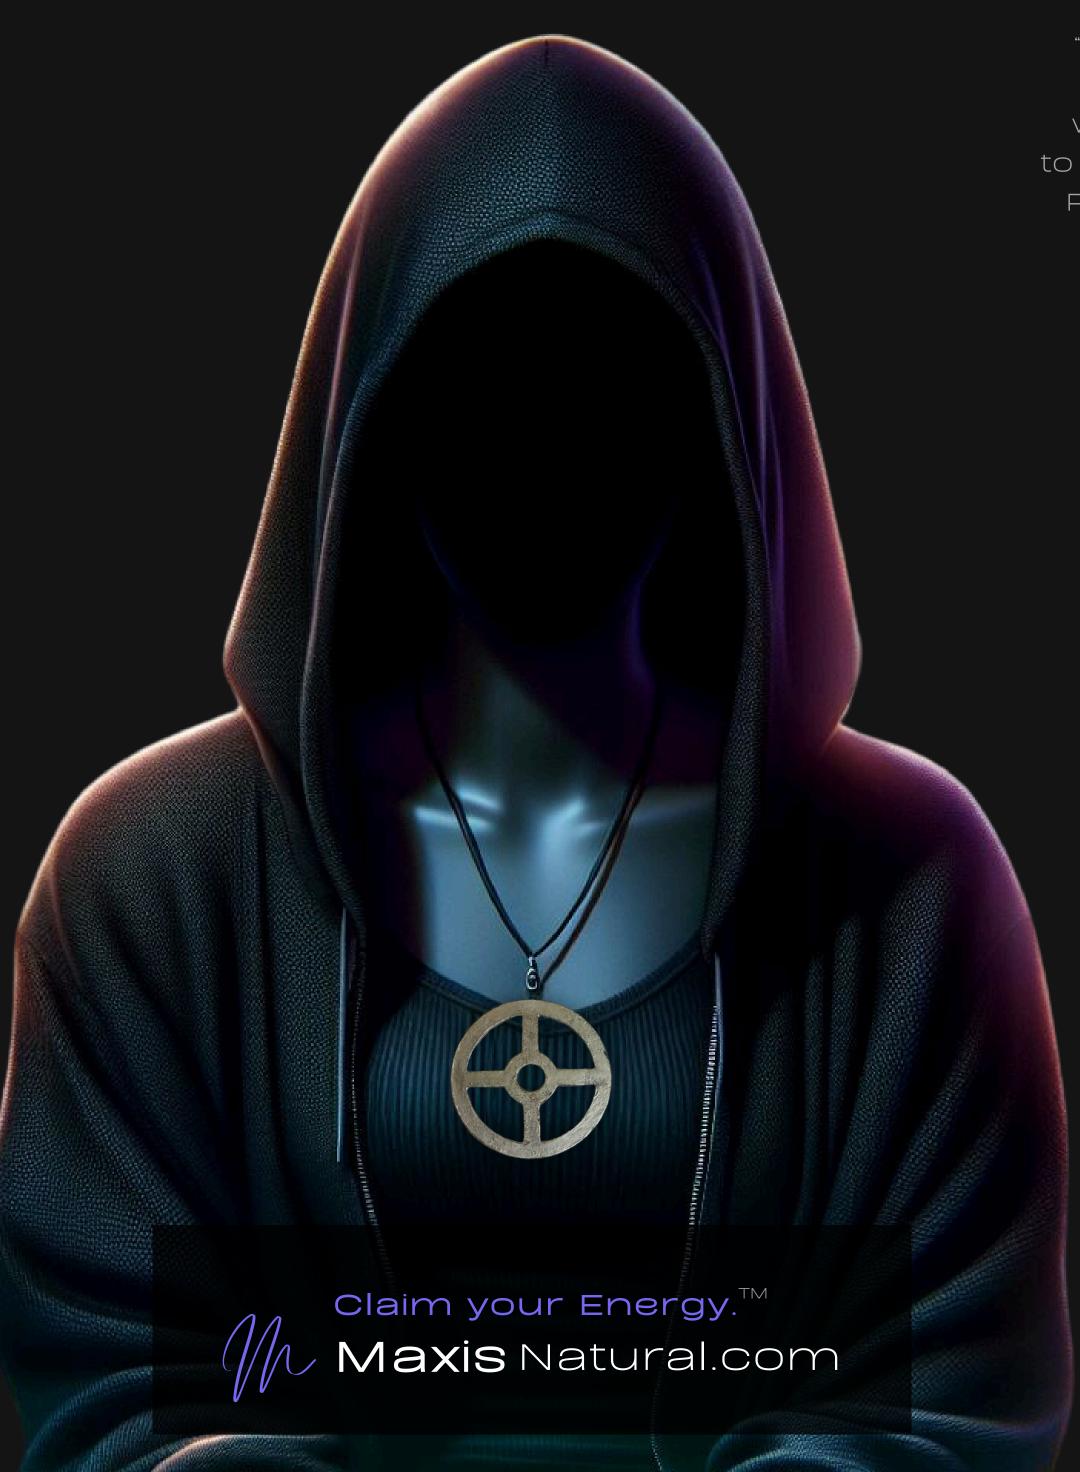

#### One of a Kind

The Universal Portal is crafted by hand and has an idol-like appearance at 3" inches tall and wide. It is 1/4" inch thick giving it depth unlike any other necklace you will find.

We use Premium Golden Baltic Birch Wood and carefully cut each piece before sanding, painting, and sealing to make the piece capable of lasting for Generations. Significant time and energy was spent to create a piece of art that will be a Positive Energy Artifact for Generations to come.

The Universal Portal can be worn as a Necklace, displayed as an Amulet, serve as a Talisman and can be used as a Positive Energy Artifact to radiate Positive Energy wherever you choose to place it.

The Universal Portal radiates with Positive Intention & Energy. Focused Mental Effort, Silent Positive Meditation and Positive Mantras were used during the creation of this piece. Positive Thoughts and Intention are passed on through each and every piece we create, infusing Positive Light Energy that will last for generations.

### Universal Portal Meaning

Universal Portals are gateways that bridge the physical and the metaphysical, offering a conduit for transcendent experiences and divine encounters. The Universal Portal symbolizes openness to transcendent experiences and the flow of divine energy. It represents gateways to higher wisdom and the interconnectedness of all dimensions.