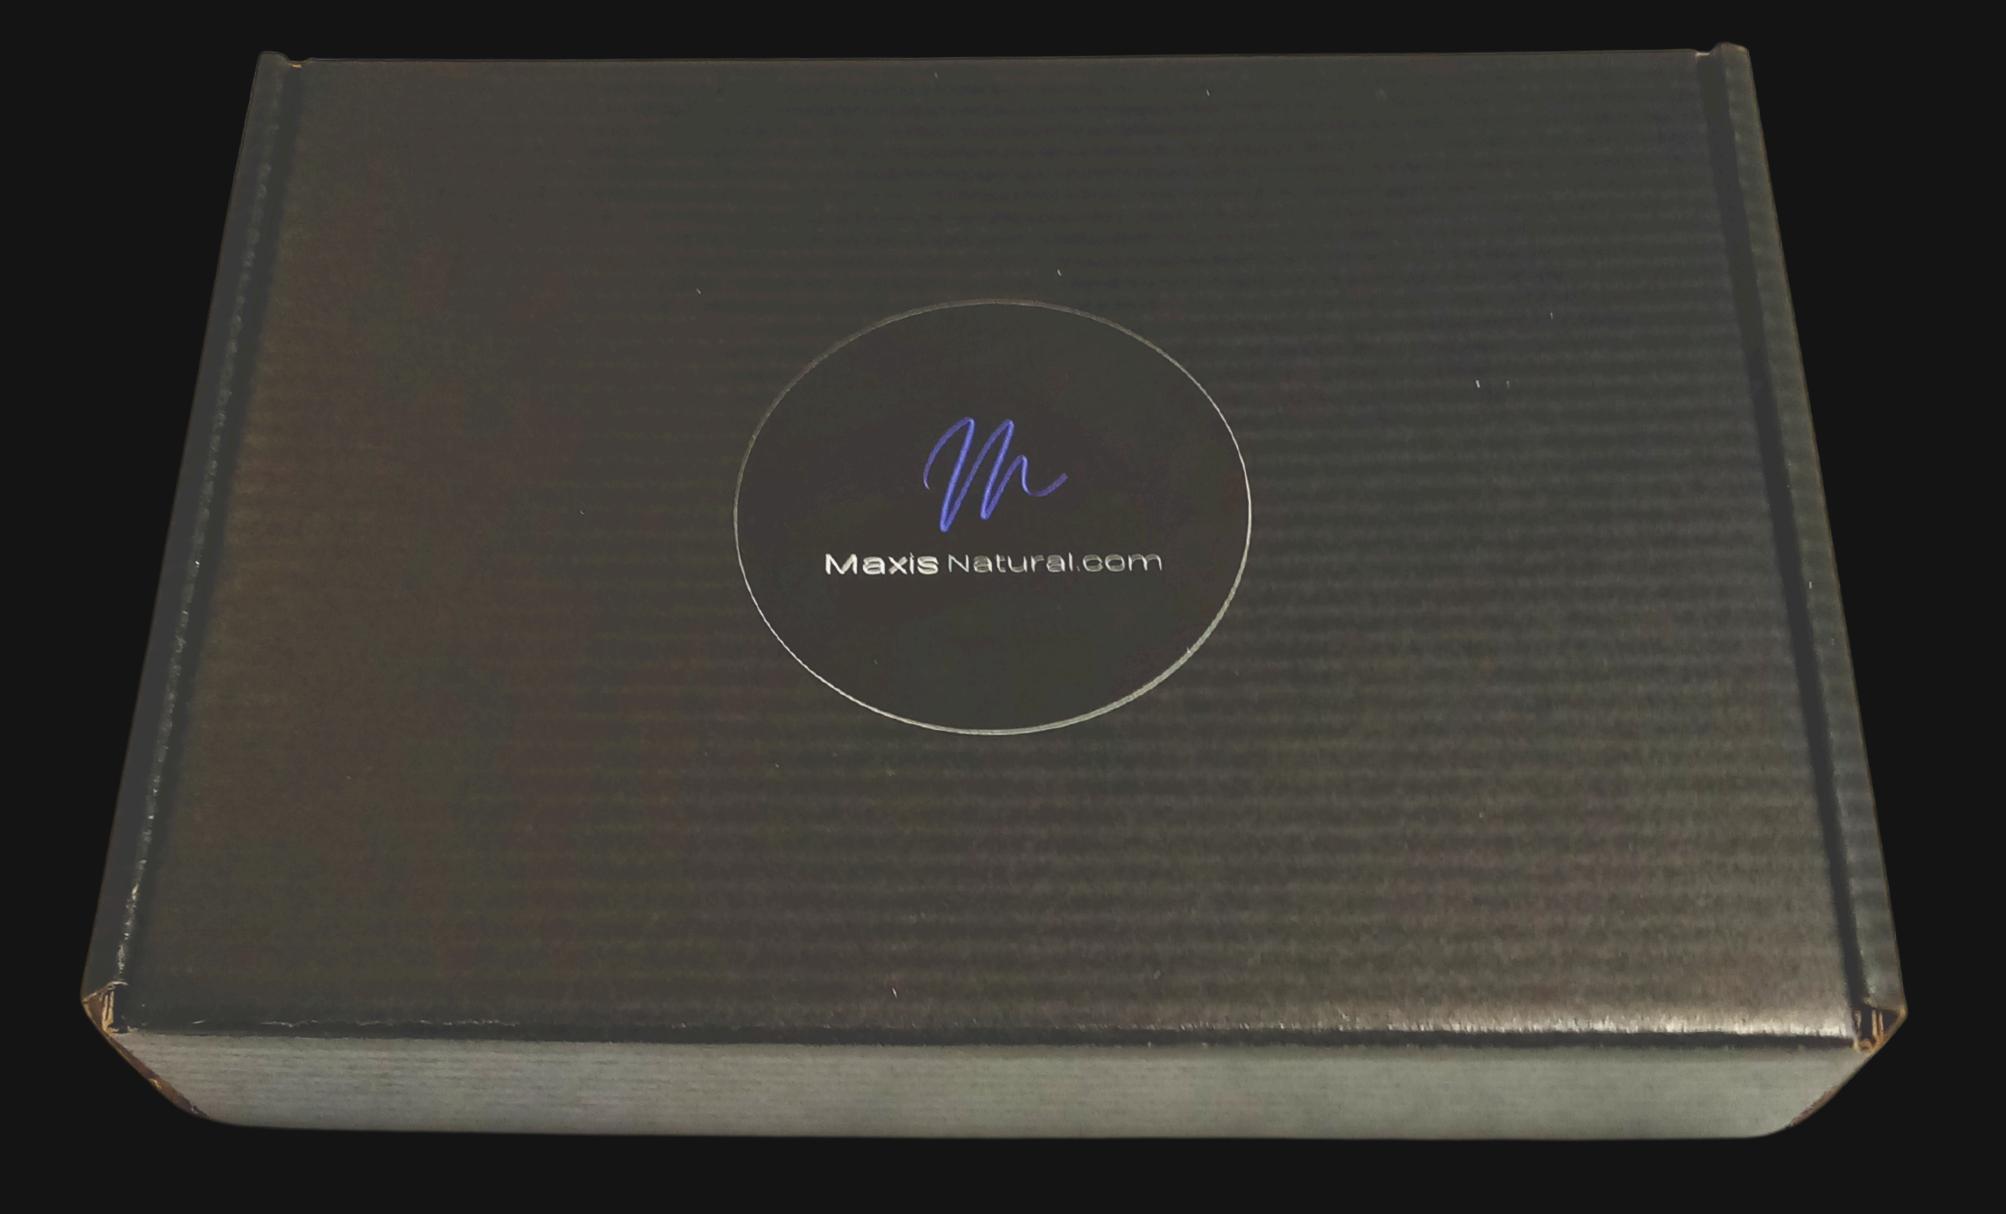

## 8" inch by 5.5" inch Black Box

Delivered in a Sleek Black Box that can be used for storage.

the beginning about their

大小小子子 大田子 · 大田子 · 大田子子 · 大田子子 · 小

Maxis Natural.com

Signed Product Card

Black Protective Paper