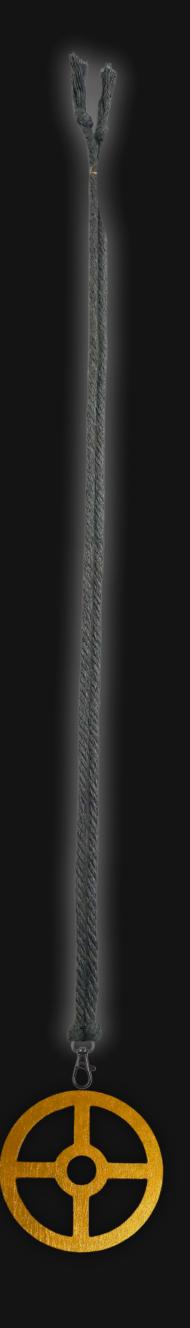

# Universal Portal Necklace

Serial Number: 000087 Collection: Universal Portal Necklaces

Total Height: 28 in 71.12 cm 711.2 mm Made from High-Quality Baltic Birch Wood

Hand Sanded, Brush Painted & Triple Sealed

Meticulously Crafted and Infused with Positive Energy

Height: 3 in 7.62 cm 76.2 mm

24 inches Extra Long Premium Cotton Cord
48 inches Total Cord Length
Easy Custom Length Adjustment
Polished Metal Locking Spring Clasp

Depth: 1/4 in Width: 3 in 0.635 cm 7.62 cm 6.35 mm 76.2 mm

#### One of a Kind

The Universal Portal is crafted by hand and has an idol-like appearance at 3" inches tall and wide. It is 1/4" inch thick giving it depth unlike any other necklace you will find.

We use Premium Golden Baltic Birch Wood and carefully cut each piece before sanding, painting, and sealing to make the piece capable of lasting for Generations. Significant time and energy was spent to create a piece of art that will be a Positive Energy Artifact for Generations to come.

### Cord Specifications

Soft & Thick Premium Cotton Cord

High-Quality 5mm Thick

Triple Twisted Regal Braided

24 Strands per Braid

Hypoallergenic & Fray-Free

### Cord Length

24" inches Extra Long (48" Total)

Easy Custom Length Adjustment

Metal Slide Adjustment Clip

#### Cord Colors

Silver Slate Cord

Polished Metal Locking Spring Clasp

Silver Sliding Length Adjustment Clasp

"There is no greater investment, and no wiser decision, than to acquire things that Protect & Grow your Soul and Spirit."