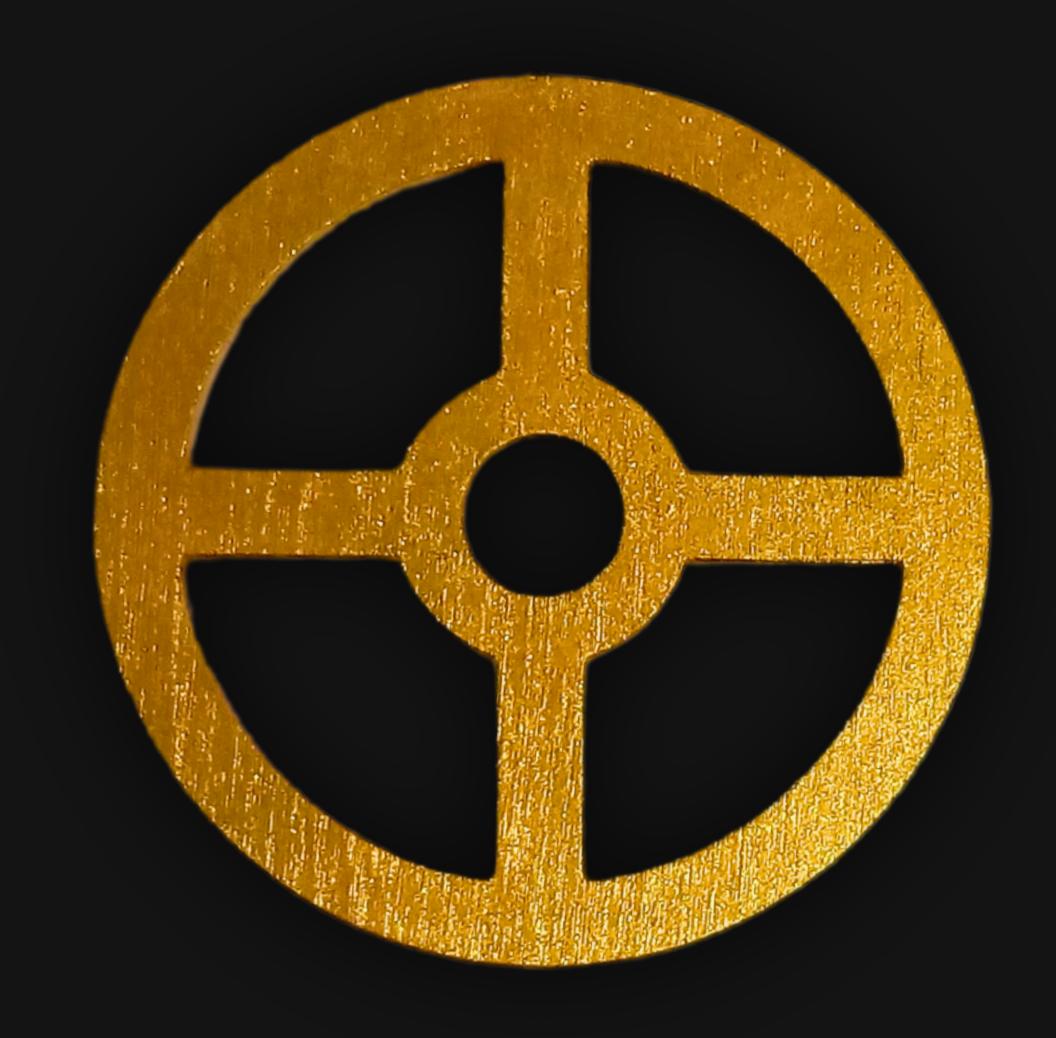

#### One of a Kind

The Universal Portal is crafted by hand and has an idol-like appearance at 3" inches tall and wide. It is 1/4" inch thick giving it depth unlike any other necklace you will find.

We use Premium Golden Baltic Birch Wood and carefully cut each piece before sanding, painting, and sealing to make the piece capable of lasting for Generations. Significant time and energy was spent to create a piece of art that will be a Positive Energy Artifact for Generations to come.

### Energy Artifact

The Universal Portal can be worn as a Necklace, displayed as an Amulet, serve as a Talisman and can be used as a Positive Energy Artifact to radiate Positive Energy wherever you choose to place it.

### Universal Portal Meaning

Universal Portals are gateways that bridge the physical and the metaphysical, offering a conduit for transcendent experiences and divine encounters. The Universal Portal symbolizes openness to transcendent experiences and the flow of divine energy. It represents gateways to higher wisdom and the interconnectedness of all dimensions.