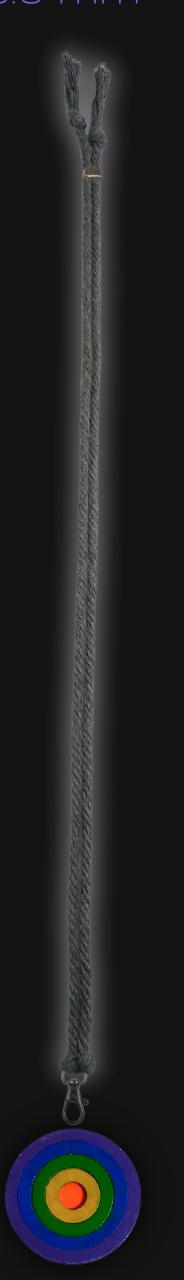

## Portal Window Necklace

Serial Number: 000086 Collection: Portal Window Necklaces

Total Height: 27 in 68.58 cm 685.8 mm Made from High-Quality Baltic Birch Wood

Hand Sanded, Brush Painted & Triple Sealed

Meticulously Crafted and Infused with Positive Energy

Height: 2 in 5.08 cm 50.8 mm

24 inches Extra Long Premium Cotton Cord 48 inches Total Cord Length Easy Custom Length Adjustment Polished Metal Locking Spring Clasp

Depth: 1/4 in Width: 2 in 0.635 cm 5.08 cm 6.35 mm 50.8 mm

### Cord Specifications

Soft & Thick Premium Cotton Cord

High-Quality 5mm Thick

Triple Twisted Regal Braided

24 Strands per Braid

Hypoallergenic & Fray-Free

### Cord Length

24" inches Extra Long [48" Total]

Easy Custom Length Adjustment

Metal Slide Adjustment Clip

### Cord Colors

Silver Slate Cotton Cord

Polished Metal Locking Spring Clasp

Silver Sliding Length Adjustment Clasp

"There is no greater investment, and no wiser decision, than to acquire things that Protect & Grow your Soul and Spirit."