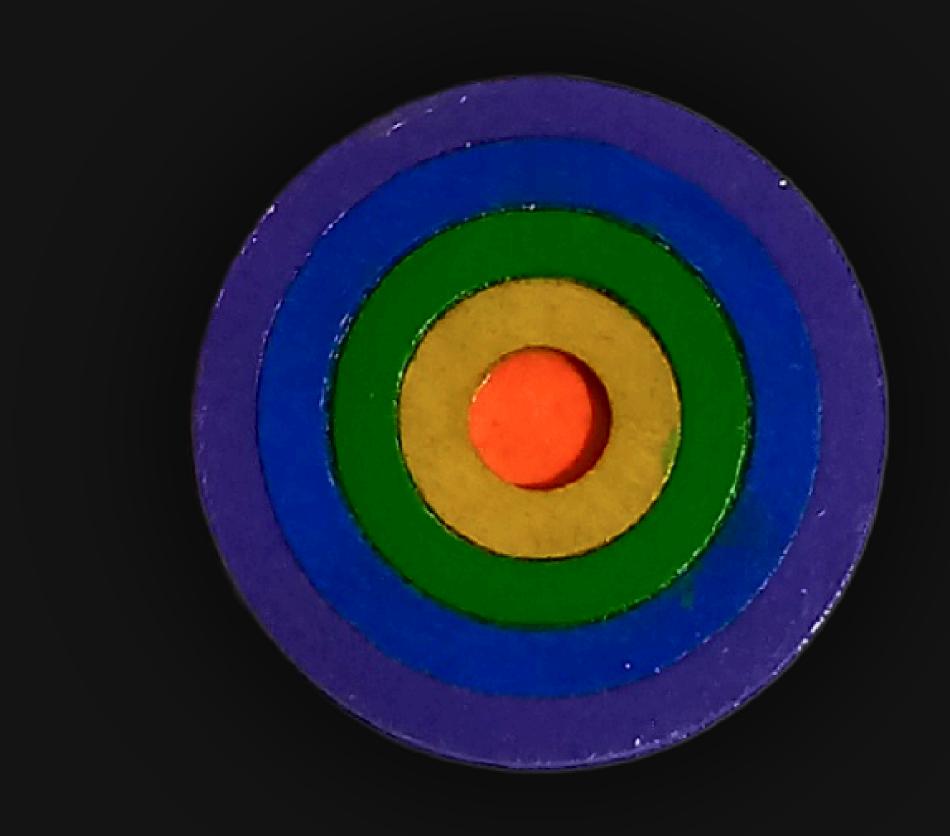

#### One of a Kind

The Portal Window Necklace is crafted by hand and has an idol-like appearance at 3" inches tall and 2" wide. It is 1/4" thick giving it depth unlike any other necklace you will find. We use Premium Golden Baltic Birch Wood and carefully cut each piece before sanding, painting, and sealing to make the piece capable of lasting for generations. Significant time and energy was spent to create a piece of art that will be a Positive Energy Artifact for generations to come.

### Energy Artifact

The Portal Window Necklace can be worn as a Necklace, displayed as an Amulet, serve as a Talisman and can be used as a Positive Energy Artifact to radiate Positive Energy wherever you choose to place it.

### Positive Energy Infusion

The Portal Window Necklace radiates with Positive Intention & Energy. Focused Mental Effort, Silent Positive Meditation and Positive Mantras were used during the creation of this piece. Positive Thoughts and Intention are passed on through each and every piece we create, infusing Positive Light Energy that will last for generations.

### Portal Window Symbol Meaning

In spirituality, a Portal Window necklace symbolizes a gateway to higher consciousness and interdimensional travel. It represents the wearer's intention to connect with divine energies and to embrace transformation and growth. Such a necklace is often seen as a talisman, aiding in spiritual awakening and the flow of cosmic energies.