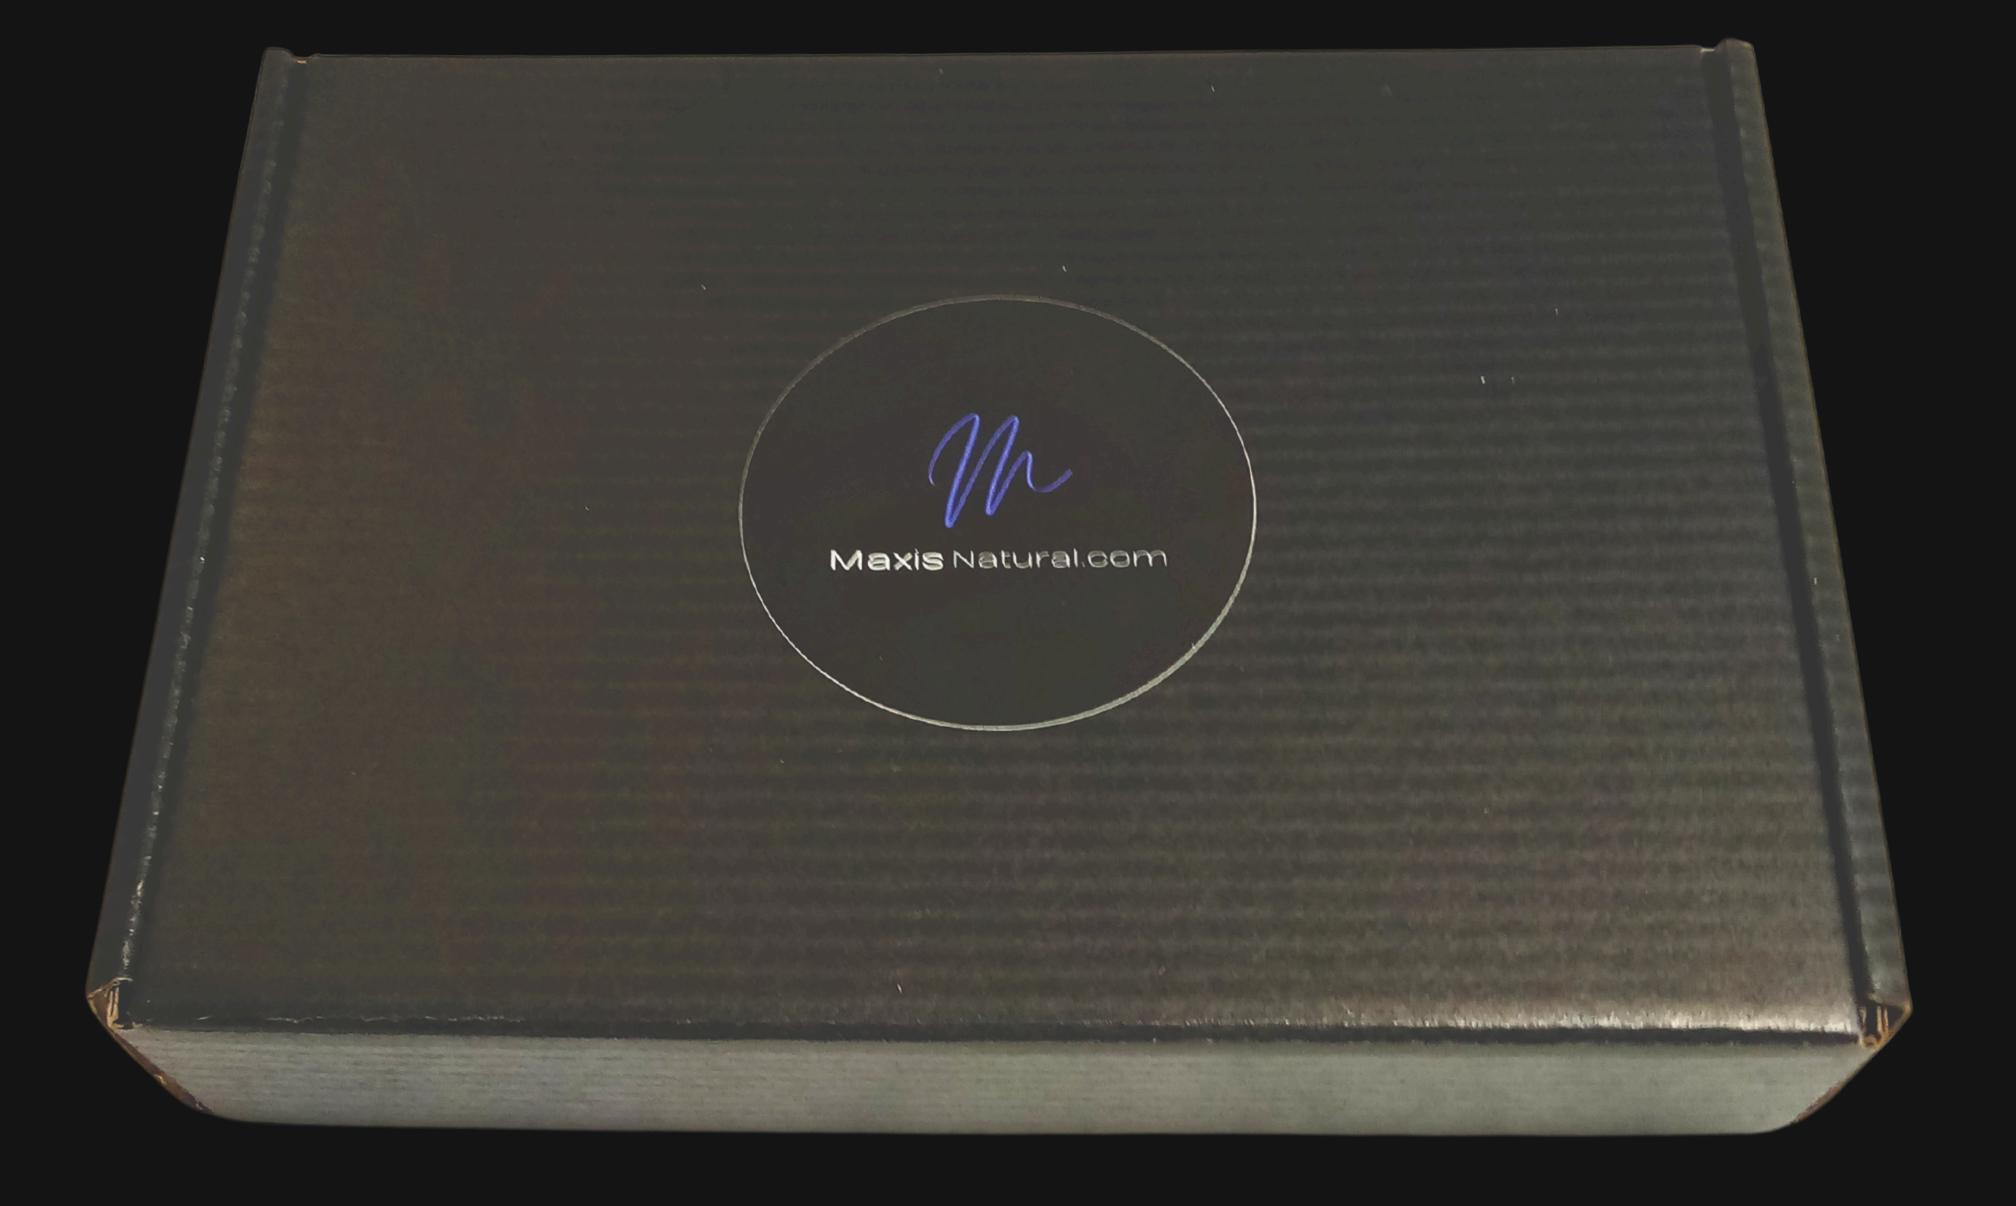

## 8" inch by 5.5" inch Black Box

Delivered in a Sleek Black Box that can be used for storage.

the property stouch officers

Maxis Natural.com

### Box Contents

Signed Product Card

Black Protective Paper

5" by 7" Black Velvet Bag

Energy Pendant

Silver Slate Necklace Cord

Maxis Natural.com