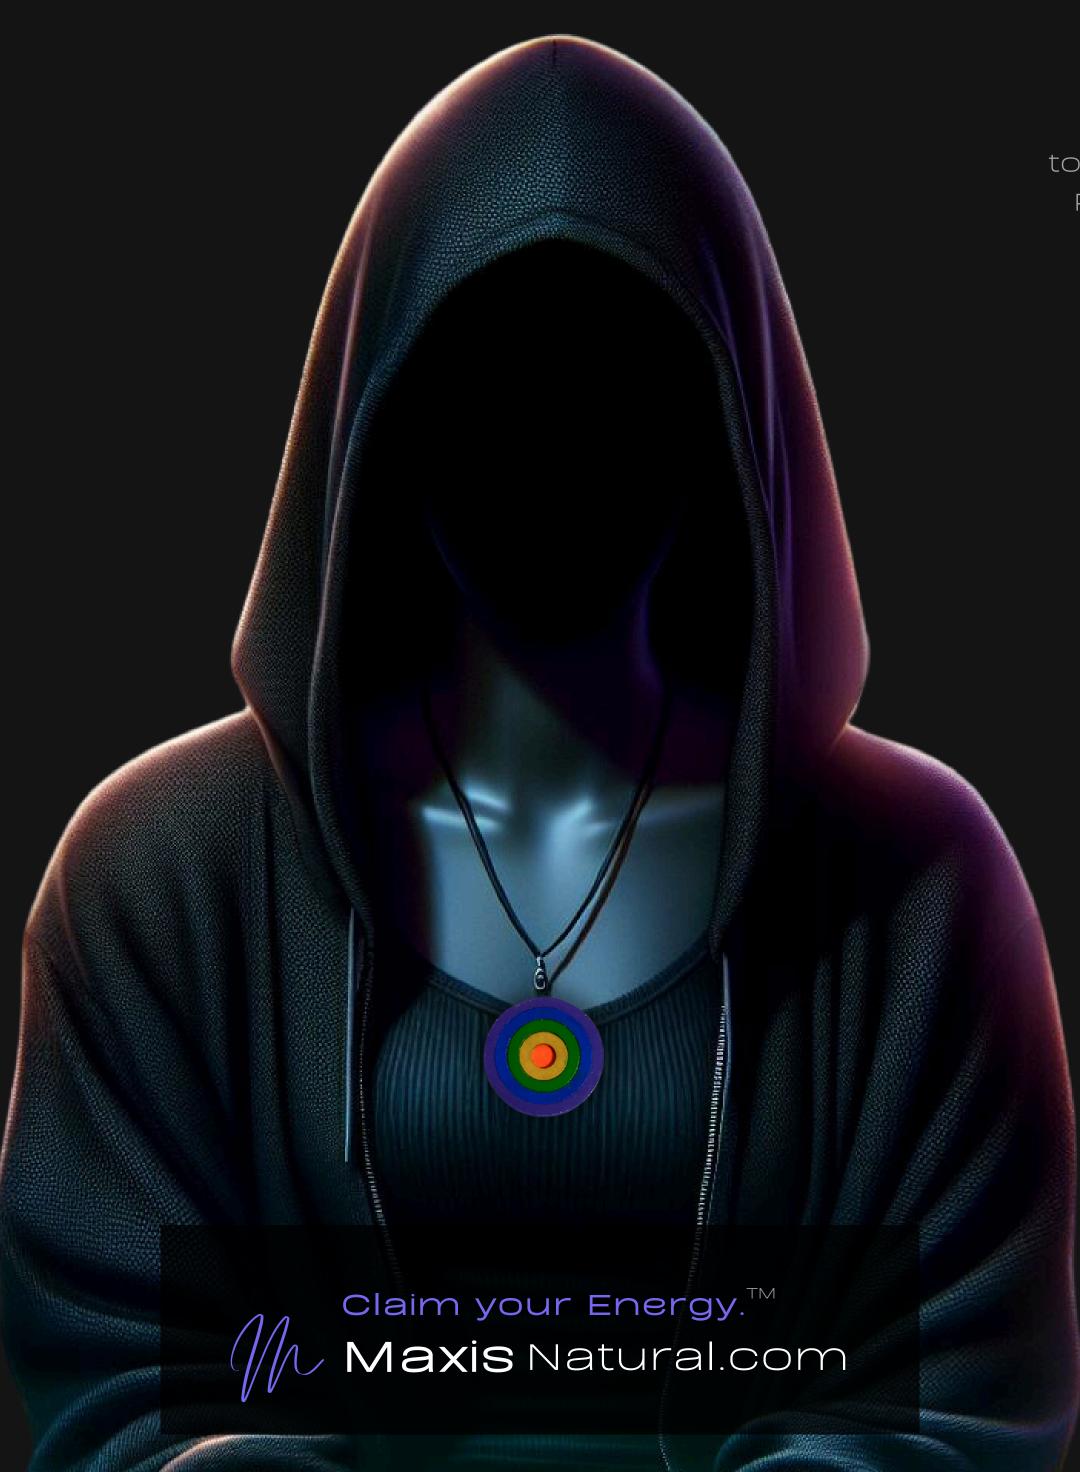

## Portal Window Necklace

Serial Number: 000086 Collection: Portal Window Necklaces

Total Height: 27 in 68.58 cm 685.8 mm Made from High-Quality Baltic Birch Wood

Hand Sanded, Brush Painted & Triple Sealed

#### One of a Kind

The Portal Window Necklace is crafted by hand and has an idol-like appearance at 3" inches tall and 2" wide. It is 1/4" thick giving it depth unlike any other necklace you will find. We use Premium Golden Baltic Birch Wood and carefully cut each piece before sanding, painting, and sealing to make the piece capable of lasting for generations. Significant time and energy was spent to create a piece of art that will be a Positive Energy Artifact for generations to come.

### Energy Artifact

The Portal Window Necklace can be worn as a Necklace, displayed as an Amulet, serve as a Talisman and can be used as a Positive Energy Artifact to radiate Positive Energy wherever you choose to place it.

### Portal Window Symbol Meaning

In spirituality, a Portal Window necklace symbolizes a gateway to higher consciousness and interdimensional travel. It represents the wearer's intention to connect with divine energies and to embrace transformation and growth. Such a necklace is often seen as a talisman, aiding in spiritual awakening and the flow of cosmic energies.