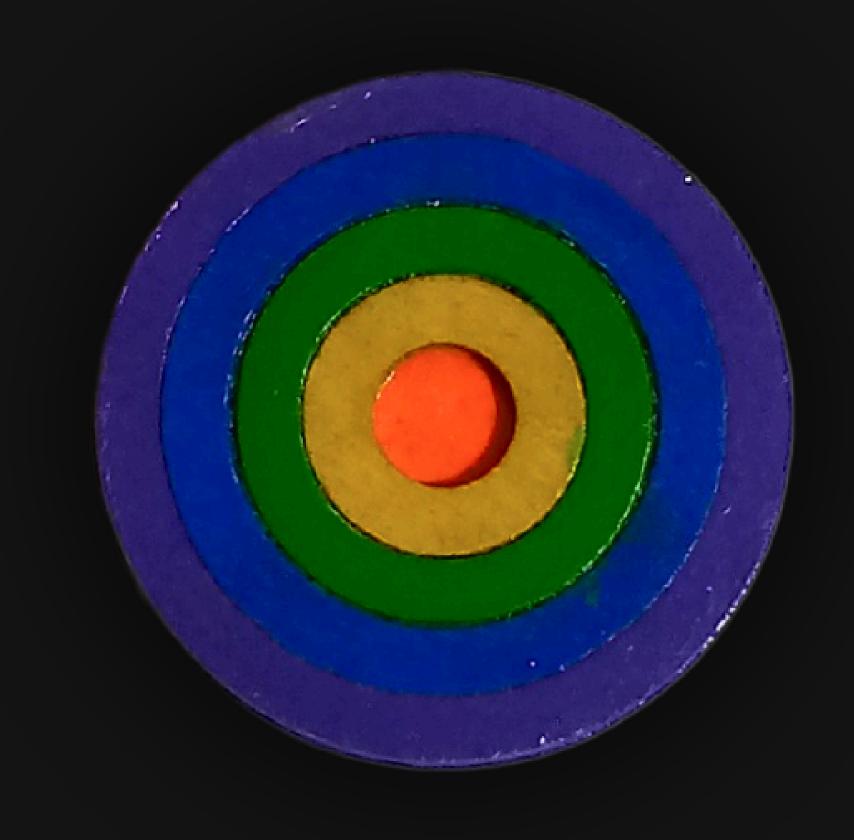

#### One of a Kind

The Portal Window Necklace is crafted by hand and has an idol-like appearance at 3" inches tall and 2" wide. It is 1/4" thick giving it depth unlike any other necklace you will find. We use Premium Golden Baltic Birch Wood and carefully cut each piece before sanding, painting, and sealing to make the piece capable of lasting for generations. Significant time and energy was spent to create a piece of art that will be a Positive Energy Artifact for generations to come.

### Energy Artifact

The Portal Window Necklace can be worn as a Necklace, displayed as an Amulet, serve as a Talisman and can be used as a Positive Energy Artifact to radiate Positive Energy wherever you choose to place it.

### Positive Energy Infusion

The Portal Window Necklace radiates with Positive Intention & Energy. Focused Mental Effort, Silent Positive Meditation and Positive Mantras were used during the creation of this piece. Positive Thoughts and Intention are passed on through each and every piece we create, infusing Positive Light Energy that will last for generations.

### Portal Window Symbol Meaning

In spirituality, a Portal Window necklace symbolizes a gateway to higher consciousness and interdimensional travel. It represents the wearer's intention to connect with divine energies and to embrace transformation and growth. Such a necklace is often seen as a talisman, aiding in spiritual awakening and the flow of cosmic energies.