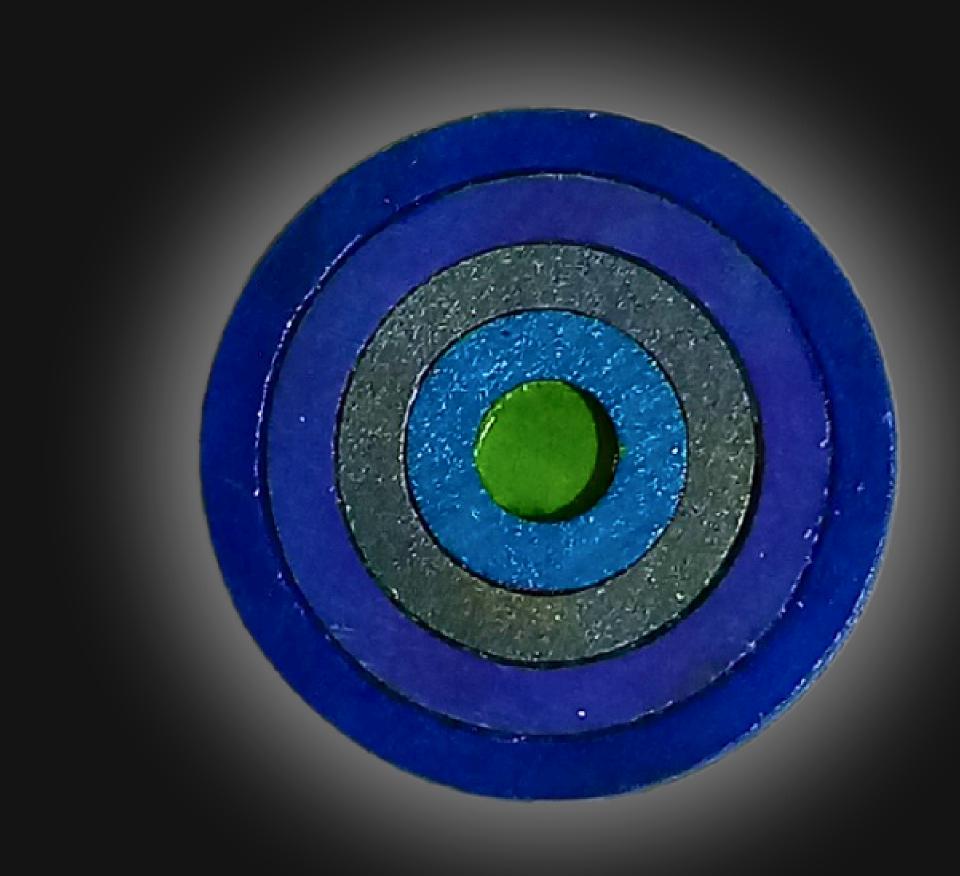

#### One of a Kind

The Portal Window Necklace is crafted by hand and has an idol-like appearance at 3" inches tall and 2" wide. It is 1/4" thick giving it depth unlike any other necklace you will find. We use Premium Golden Baltic Birch Wood and carefully cut each piece before sanding, painting, and sealing to make the piece capable of lasting for generations. Significant time and energy was spent to create a piece of art that will be a Positive Energy Artifact for generations to come.

#### Energy Artifact

The Portal Window Necklace can be worn as a Necklace, displayed as an Amulet, serve as a Talisman and can be used as a Positive Energy Artifact to radiate Positive Energy wherever you choose to place it.

#### Portal Window Symbol Meaning

In spirituality, a Portal Window necklace symbolizes a gateway to higher consciousness and interdimensional travel. It represents the wearer's intention to connect with divine energies and to embrace transformation and growth. Such a necklace is often seen as a talisman, aiding in spiritual awakening and the flow of cosmic energies.