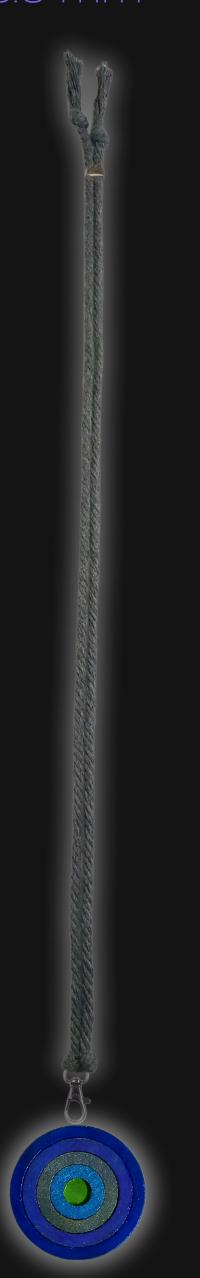

## Portal Window Necklace

Serial Number: 000085 Collection: Portal Window Necklaces

Total Height: 27 in 68.58 cm 685.8 mm Made from High-Quality Baltic Birch Wood

Hand Sanded, Brush Painted & Triple Sealed

Meticulously Crafted and Infused with Positive Energy

Height: 2 in 5.08 cm 50.8 mm

24 inches Extra Long Premium Cotton Cord 48 inches Total Cord Length Easy Custom Length Adjustment Polished Metal Locking Spring Clasp Depth: 1/4 in Width: 2 in 0.635 cm 5.08 cm 6.35 mm 50.8 mm

#### One of a Kind

The Portal Window Necklace is crafted by hand and has an idol-like appearance at 3" inches tall and 2" wide. It is 1/4" thick giving it depth unlike any other necklace you will find. We use Premium Golden Baltic Birch Wood and carefully cut each piece before sanding, painting, and sealing to make the piece capable of lasting for generations. Significant time and energy was spent to create a piece of art that will be a Positive Energy Artifact for generations to come.

#### Cord Specifications

Soft & Thick Premium Cotton Cord

High-Quality 5mm Thick

Triple Twisted Regal Braided

24 Strands per Braid

Hypoallergenic & Fray-Free

#### Cord Length

24" inches Extra Long [48" Total]

Easy Custom Length Adjustment

Metal Slide Adjustment Clip

#### Cord Colors

Silver Slate Cotton Cord

Polished Metal Locking Spring Clasp

Silver Sliding Length Adjustment Clasp

"There is no greater investment, and no wiser decision, than to acquire things that Protect & Grow your Soul and Spirit."