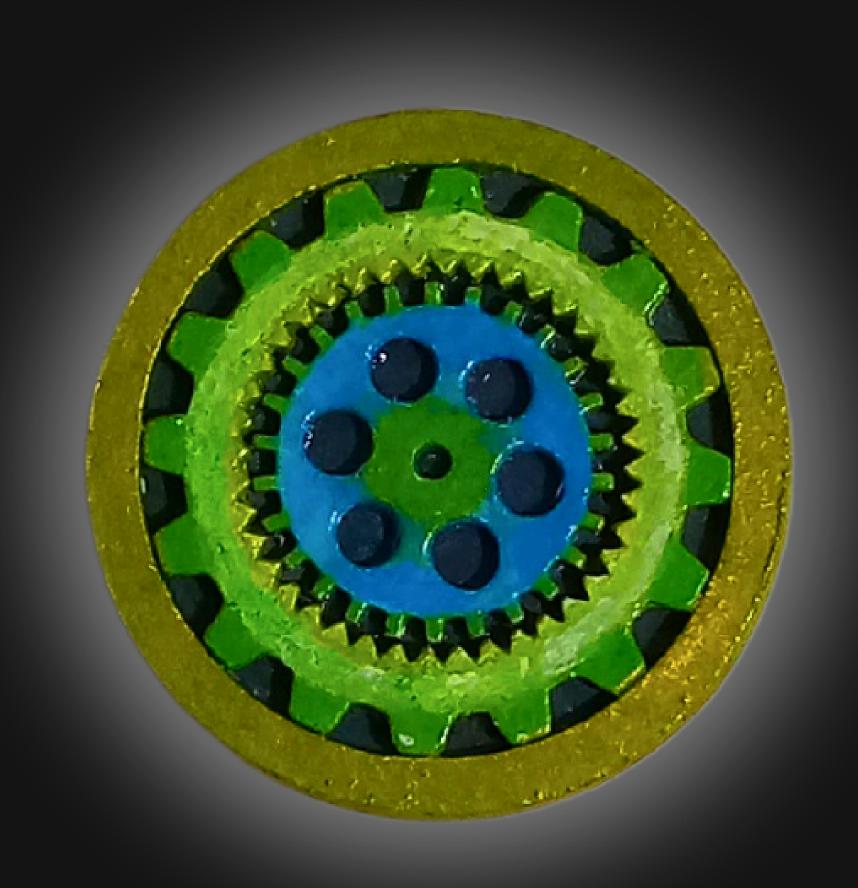

#### One of a Kind

The Gears of Life Necklace is crafted by hand and has an idol-like appearance at 2-inches tall and wide. It is 1/4" inch thick giving it depth unlike any other necklace you will find. We use Premium Golden Baltic Birch Wood and carefully cut each piece before sanding, painting, and sealing to make the piece capable of lasting for Generations. Significant time and energy was spent to create a piece of art that will be a Positive Energy Artifact for Generations to come.

### Balance. Guidance. Unity.

In spirituality, gears symbolize the interconnectedness and interdependence of life's aspects. They represent the harmony and balance necessary for the universe's smooth operation, reflecting the idea that every action has a significant impact on the whole. Gears also suggest progress, movement, and adaptation to change.