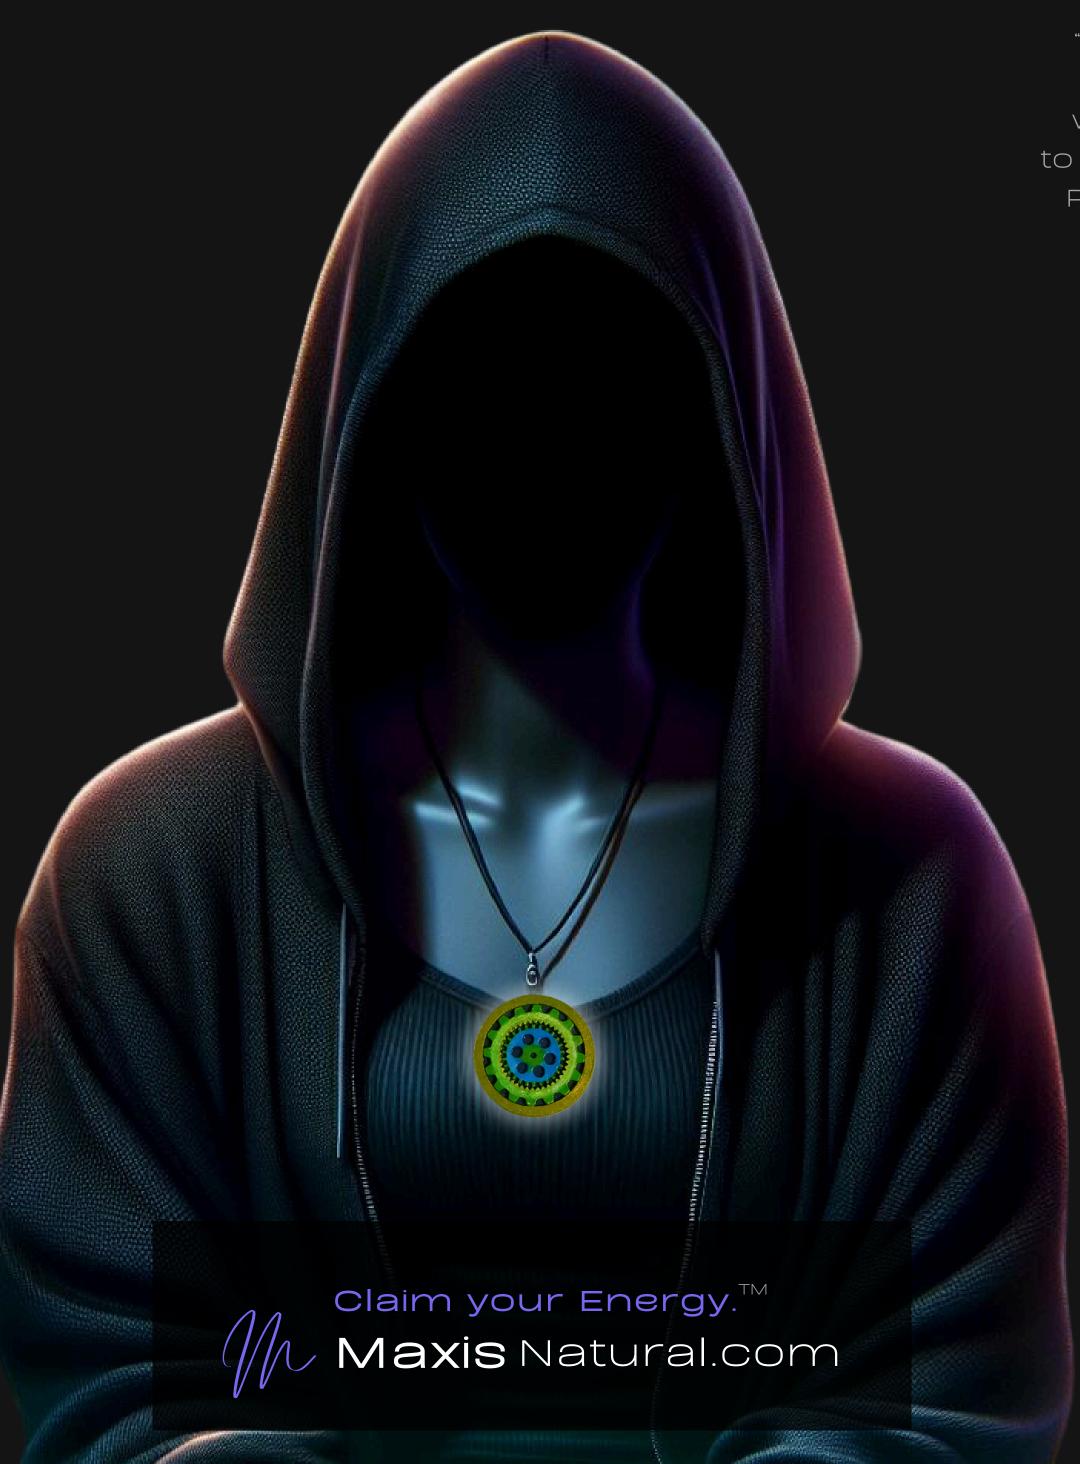

#### One of a Kind

The Gears of Life Necklace is crafted by hand and has an idol-like appearance at 2-inches tall and wide. It is 1/4" inch thick giving it depth unlike any other necklace you will find. We use Premium Golden Baltic Birch Wood and carefully cut each piece before sanding, painting, and sealing to make the piece capable of lasting for Generations. Significant time and energy was spent to create a piece of art that will be a Positive Energy Artifact for Generations to come.

The Gears of Life Necklace can be worn as a Necklace, displayed as an Amulet, serve as a Talisman and can be used as a Positive Energy Artifact to radiate Positive Energy wherever you choose to place it.

### Balance. Guidance. Unity.

In spirituality, gears symbolize the interconnectedness and interdependence of life's aspects. They represent the harmony and balance necessary for the universe's smooth operation, reflecting the idea that every action has a significant impact on the whole. Gears also suggest progress, movement, and adaptation to change.