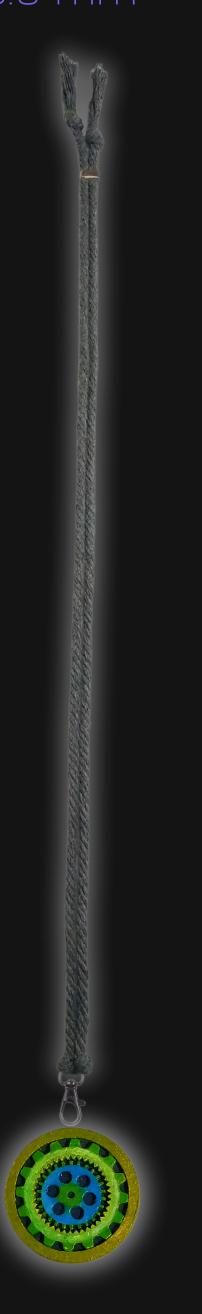

## Gears of Life Necklace

Serial Number: 000084 Collection: Gears of Life Necklaces

Total Height: 27 in 68.58 cm 685.8 mm Made from High-Quality Baltic Birch Wood

Hand Sanded, Brush Painted & Triple Sealed

Meticulously Crafted and Infused with Positive Energy

Height: 2 in 5.08 cm 50.8 mm

24 inches Extra Long Premium Cotton Cord 48 inches Total Cord Length Easy Custom Length Adjustment Polished Metal Locking Spring Clasp Depth: 1/4 in Width: 2 in 0.635 cm 5.08 cm 6.35 mm 50.8 mm

#### One of a Kind

The Gears of Life Necklace is crafted by hand and has an idol-like appearance at 2-inches tall and wide. It is 1/4" inch thick giving it depth unlike any other necklace you will find. We use Premium Golden Baltic Birch Wood and carefully cut each piece before sanding, painting, and sealing to make the piece capable of lasting for Generations. Significant time and energy was spent to create a piece of art that will be a Positive Energy Artifact for Generations to come.

The Gears of Life Necklace can be worn as a Necklace, displayed as an Amulet, serve as a Talisman and can be used as a Positive Energy Artifact to radiate Positive Energy wherever you choose to place it.

### Balance. Guidance. Unity.

In spirituality, gears symbolize the interconnectedness and interdependence of life's aspects. They represent the harmony and balance necessary for the universe's smooth operation, reflecting the idea that every action has a significant impact on the whole. Gears also suggest progress, movement, and adaptation to change.