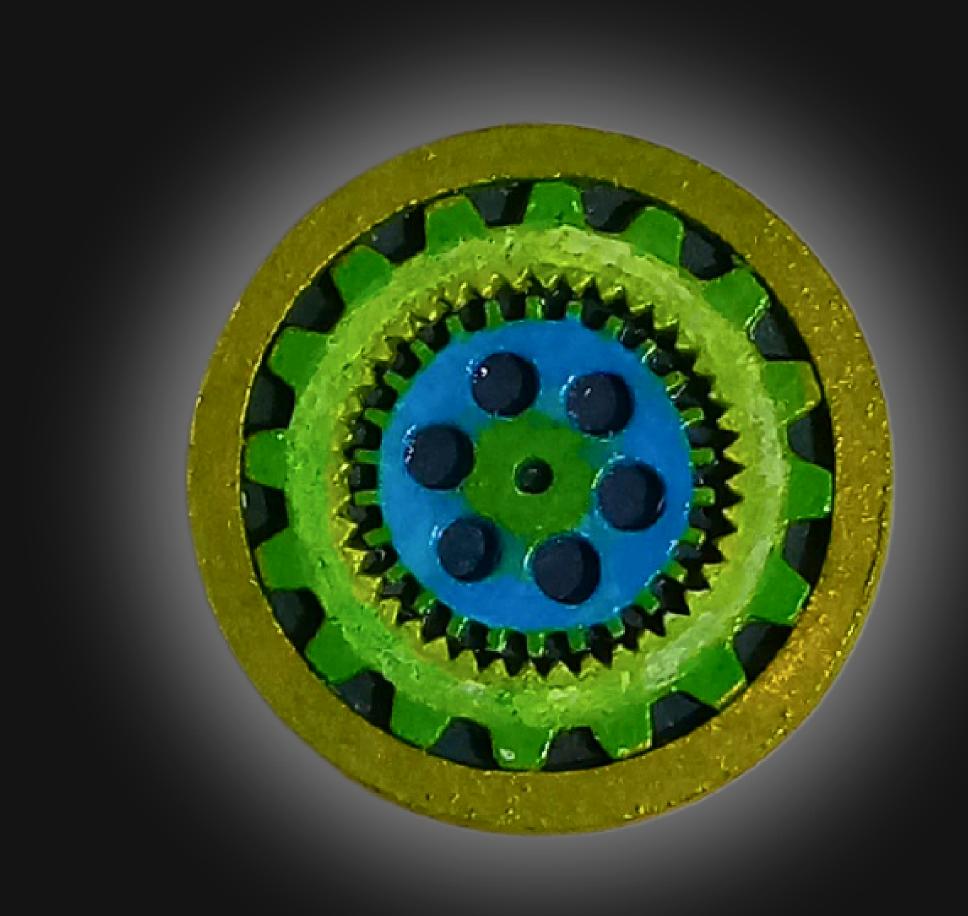

#### One of a Kind

The Gears of Life Necklace is crafted by hand and has an idol-like appearance at 2-inches tall and wide. It is 1/4" inch thick giving it depth unlike any other necklace you will find. We use Premium Golden Baltic Birch Wood and carefully cut each piece before sanding, painting, and sealing to make the piece capable of lasting for Generations. Significant time and energy was spent to create a piece of art that will be a Positive Energy Artifact for Generations to come.

### Balance. Guidance. Unity.

In spirituality, gears symbolize the interconnectedness and interdependence of life's aspects. They represent the harmony and balance necessary for the universe's smooth operation, reflecting the idea that every action has a significant impact on the whole. Gears also suggest progress, movement, and adaptation to change.