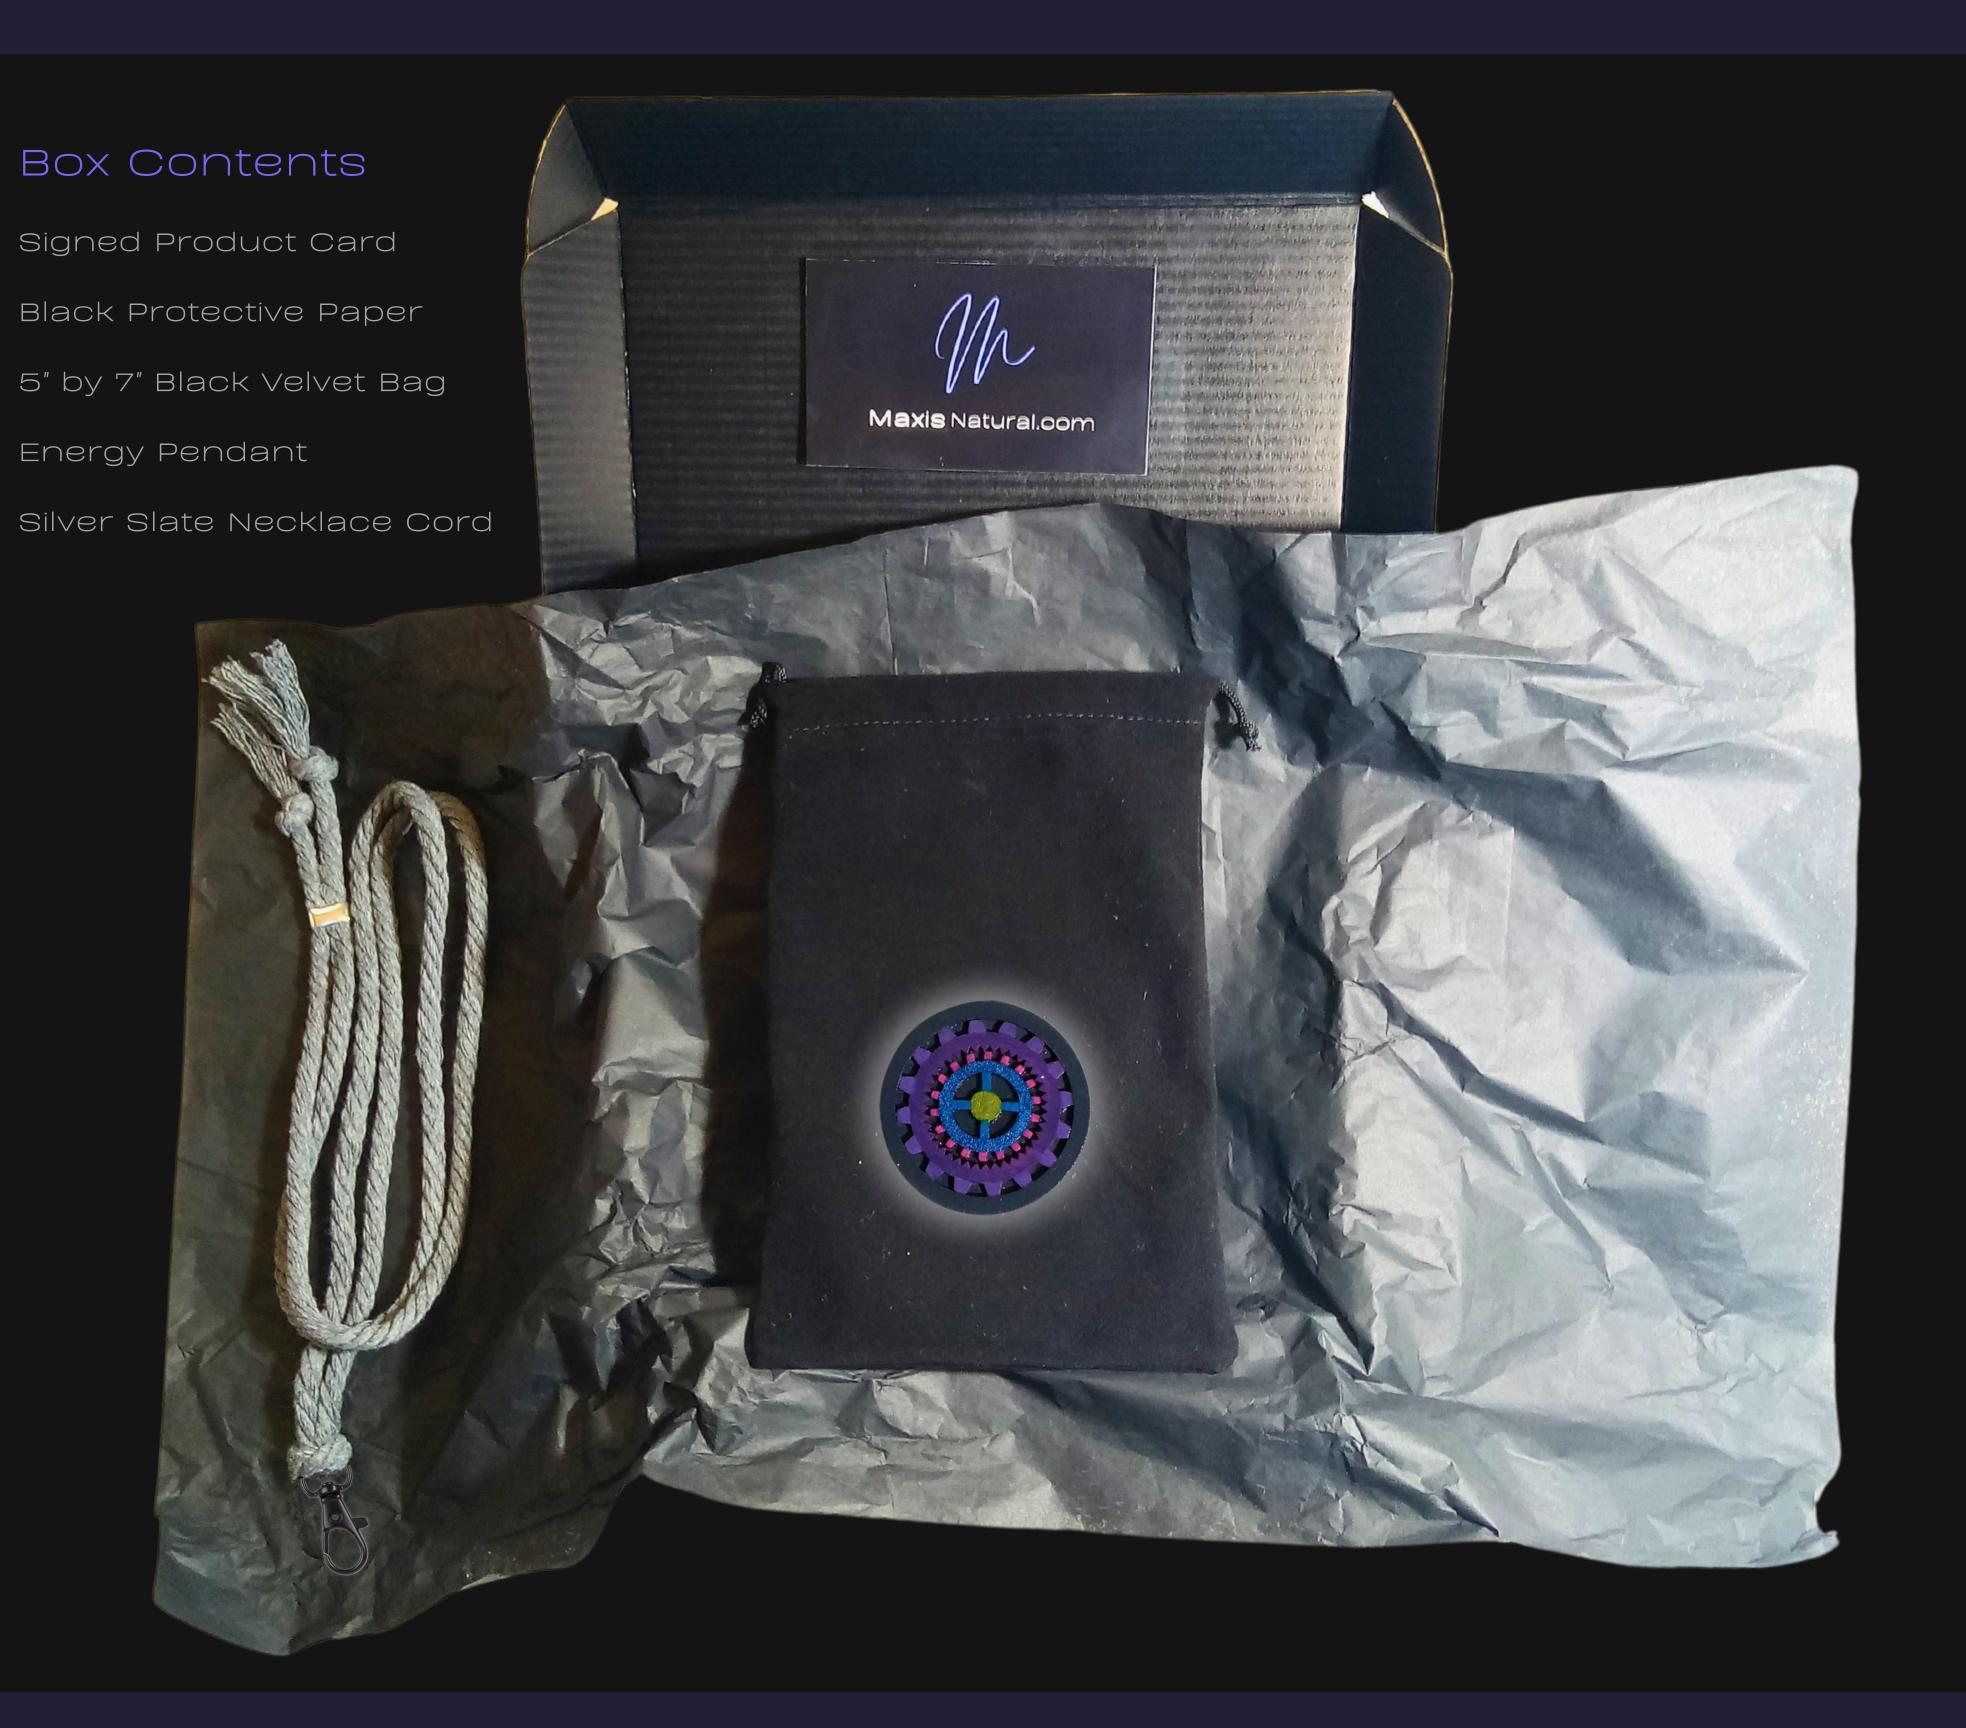

## Gears of Life Necklace

Hand Crafted In: Astoria, Oregon Artist: Maxis Richards

Serial Number: 000083 Collection: Gears of Life Necklaces

Total Height: 27 in 68.58 cm 685.8 mm Made from High-Quality Baltic Birch Wood Hand Sanded, Brush Painted & Triple Sealed Meticulously Crafted and Infused with Positive Energy

#### One of a Kind

The Gears of Life Necklace is crafted by hand and has an idol-like appearance at 2-inches tall and wide. It is 1/4" inch thick giving it depth unlike any other necklace you will find. We use Premium Golden Baltic Birch Wood and carefully cut each piece before sanding, painting, and sealing to make the piece capable of lasting for Generations. Significant time and energy was spent to create a piece of art that will be a Positive Energy Artifact for Generations to come.

#### Energy Artifact

The Gears of Life Necklace can be worn as a Necklace, displayed as an Amulet, serve as a Talisman and can be used as a Positive Energy Artifact to radiate Positive Energy

wherever you choose to place it.

#### Positive Energy Infusion

The Gears of Life Necklace radiates with Positive Intention & Energy. Focused Mental Effort, Silent Positive Meditation and Positive Mantras were used during the creation of this piece. Positive Thoughts and Intention are passed on through each and every piece we create, infusing Positive Light Energy that will last for generations.

# High Quality Regal Braided Cord

Cord Specifications

Soft & Thick Premium Cotton Cord

High-Quality 5mm Thick

Triple Twisted Regal Braided

24 Strands per Braid

Hypoallergenic & Fray-Free

Cord Length

24" inches Extra Long [48" Total]

Easy Custom Length Adjustment

Metal Slide Adjustment Clip

#### Cord Colors

Silver Slate Cotton Cord

Polished Metal Locking Spring Clasp

Silver Sliding Length Adjustment Clasp

#### 8" inch by 5.5" inch Black Box

Delivered in a Sleek Black Box that can be used for storage.

Maxis Natural.com