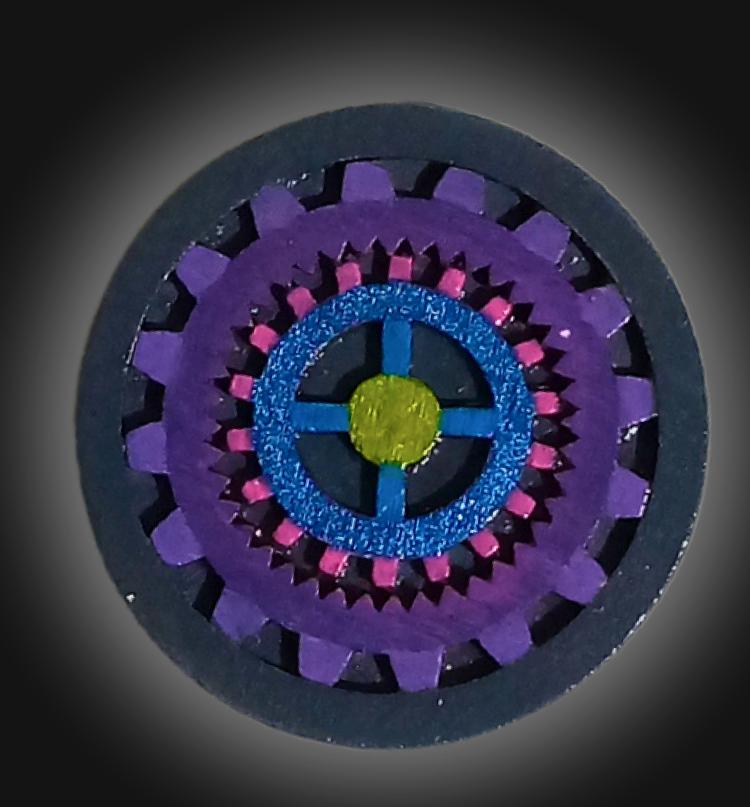

## Gears of Life Necklace

Hand Crafted In: Astoria, Oregon Artist: Maxis Richards

Serial Number: 000083 Collection: Gears of Life Necklaces

Total Height: 27 in 68.58 cm 685.8 mm Made from High-Quality Baltic Birch Wood Hand Sanded, Brush Painted & Triple Sealed Meticulously Crafted and Infused with Positive Energy

#### One of a Kind

The Gears of Life Necklace is crafted by hand and has an idol-like appearance at 2-inches tall and wide. It is 1/4" inch thick giving it depth unlike any other necklace you will find. We use Premium Golden Baltic Birch Wood and carefully cut each piece before sanding, painting, and sealing to make the piece capable of lasting for Generations. Significant time and energy was spent to create a piece of art that will be a Positive Energy Artifact for Generations to come.

#### Balance. Guidance. Unity.

In spirituality, gears symbolize the interconnectedness and interdependence of life's aspects. They represent the harmony and balance necessary for the universe's smooth operation, reflecting the idea that every action has a significant impact on the whole. Gears also suggest progress, movement, and adaptation to change.