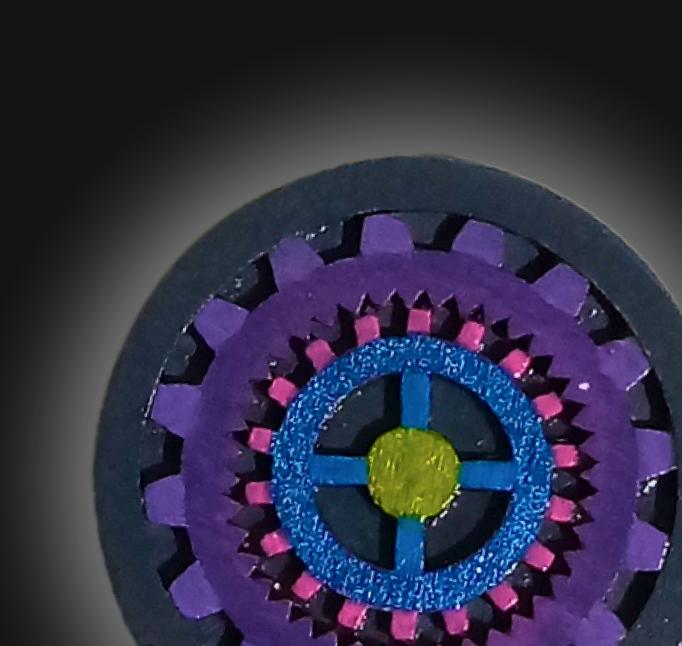

## Gears of Life Necklace

Hand Crafted In: Astoria, Oregon Artist: Maxis Richards

Serial Number: 000083 Collection: Gears of Life Necklaces

Total Height: 27 in 68.58 cm 685.8 mm Made from High-Quality Baltic Birch Wood Hand Sanded, Brush Painted & Triple Sealed Meticulously Crafted and Infused with Positive Energy

#### One of a Kind

The Gears of Life Necklace is crafted by hand and has an idol-like appearance at 2-inches tall and wide. It is 1/4" inch thick giving it depth unlike any other necklace you will find. We use Premium Golden Baltic Birch Wood and carefully cut each piece before sanding, painting, and sealing to make the piece capable of lasting for Generations. Significant time and energy was spent to create a piece of art that will be a Positive Energy Artifact for Generations to come.

#### Balance. Guidance. Unity.

In spirituality, gears symbolize the interconnectedness and interdependence of life's aspects. They represent the harmony and balance necessary for the universe's smooth operation, reflecting the idea that every action has a significant impact on the whole. Gears also suggest progress, movement, and adaptation to change.