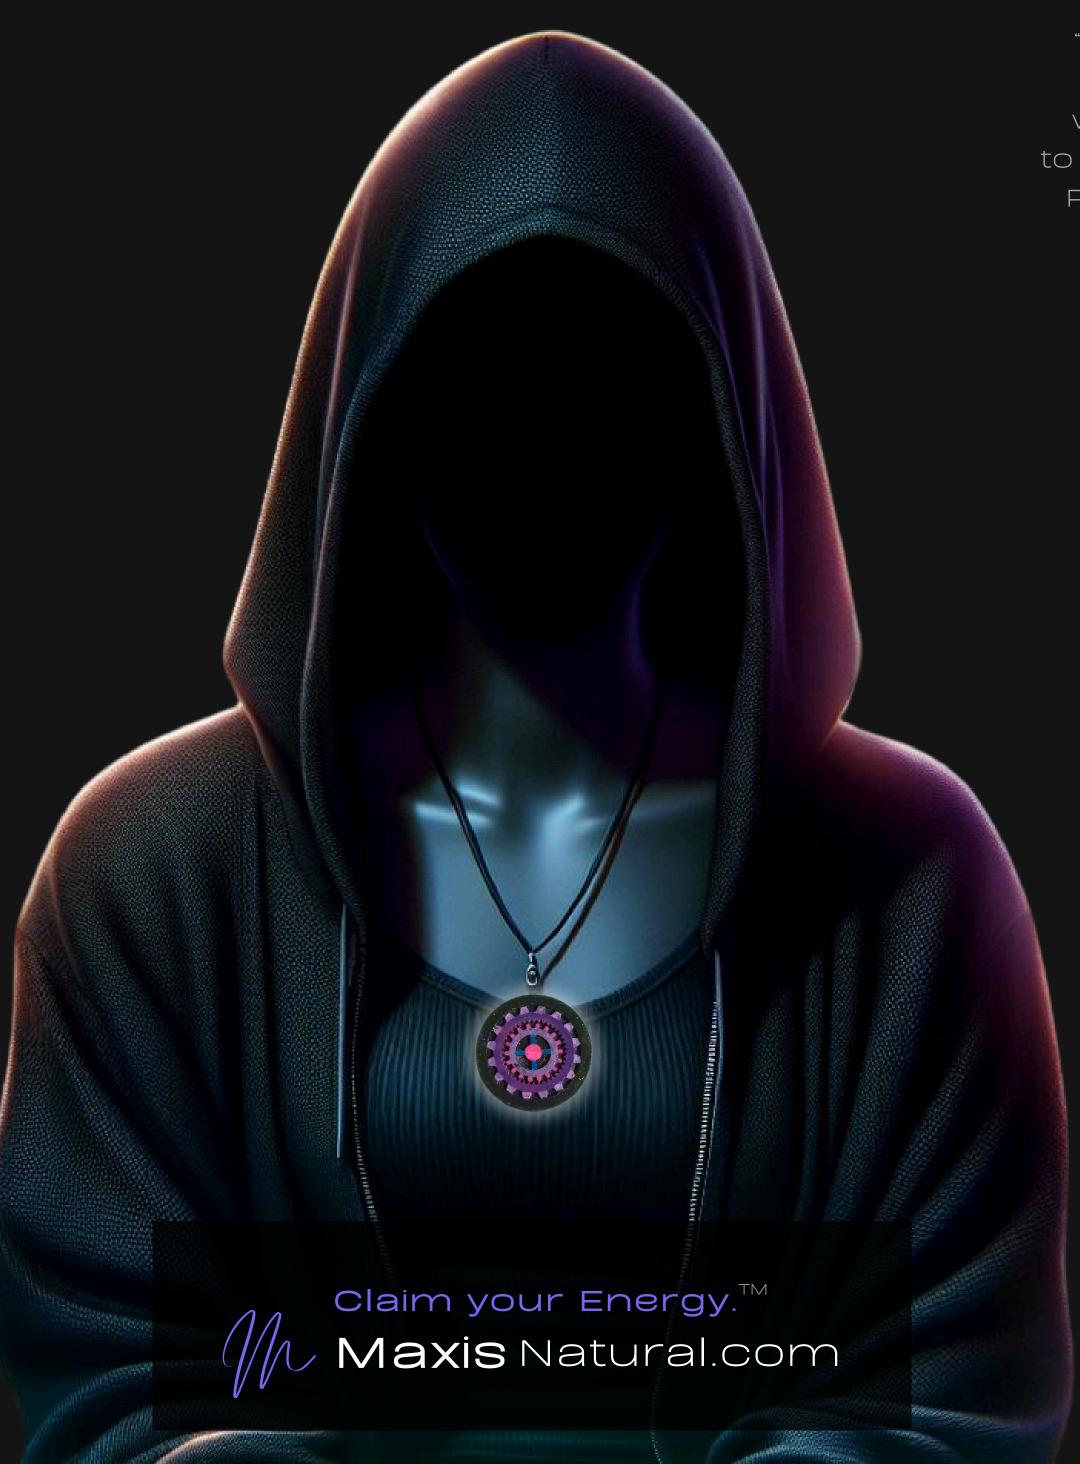

# Gears of Life Necklace

Serial Number: 000082 Collection: Gears of Life Necklaces

Total Height: 27 in 68.58 cm 685.8 mm Made from High-Quality Baltic Birch Wood

Hand Sanded, Brush Painted & Triple Sealed

#### One of a Kind

The Gears of Life Necklace is crafted by hand and has an idol-like appearance at 2-inches tall and wide. It is 1/4" inch thick giving it depth unlike any other necklace you will find. We use Premium Golden Baltic Birch Wood and carefully cut each piece before sanding, painting, and sealing to make the piece capable of lasting for Generations. Significant time and energy was spent to create a piece of art that will be a Positive Energy Artifact for Generations to come.

The Gears of Life Necklace can be worn as a Necklace, displayed as an Amulet, serve as a Talisman and can be used as a Positive Energy Artifact to radiate Positive Energy wherever you choose to place it.

The Gears of Life Necklace radiates with Positive Intention & Energy. Focused Mental Effort, Silent Positive Meditation and Positive Mantras were used during the creation of this piece. Positive Thoughts and Intention are passed on through each and every piece we create, infusing Positive Light Energy that will last for generations.

### Balance. Guidance. Unity.

In spirituality, gears symbolize the interconnectedness and interdependence of life's aspects. They represent the harmony and balance necessary for the universe's smooth operation, reflecting the idea that every action has a significant impact on the whole. Gears also suggest progress, movement, and adaptation to change.