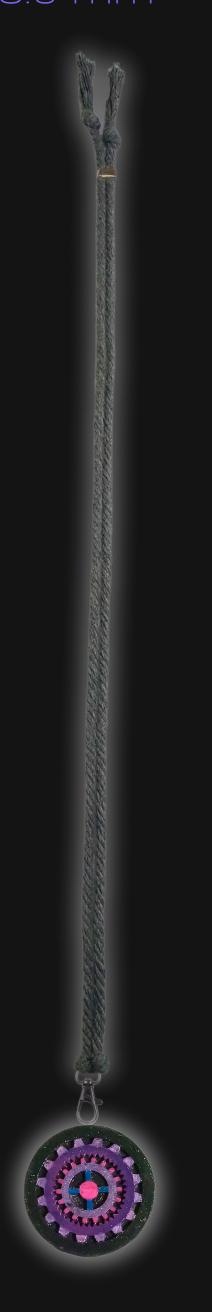

# Gears of Life Necklace

Serial Number: 000082 Collection: Gears of Life Necklaces

Total Height: 27 in 68.58 cm 685.8 mm Made from High-Quality Baltic Birch Wood

Hand Sanded, Brush Painted & Triple Sealed

Meticulously Crafted and Infused with Positive Energy

Height: 2 in 5.08 cm 50.8 mm

24 inches Extra Long Premium Cotton Cord 48 inches Total Cord Length Easy Custom Length Adjustment Polished Metal Locking Spring Clasp

#### One of a Kind

The Gears of Life Necklace is crafted by hand and has an idol-like appearance at 2-inches tall and wide. It is 1/4" inch thick giving it depth unlike any other necklace you will find. We use Premium Golden Baltic Birch Wood and carefully cut each piece before sanding, painting, and sealing to make the piece capable of lasting for Generations. Significant time and energy was spent to create a piece of art that will be a Positive Energy Artifact for Generations to come.

### Balance. Guidance. Unity.

In spirituality, gears symbolize the interconnectedness and interdependence of life's aspects. They represent the harmony and balance necessary for the universe's smooth operation, reflecting the idea that every action has a significant impact on the whole. Gears also suggest progress, movement, and adaptation to change.