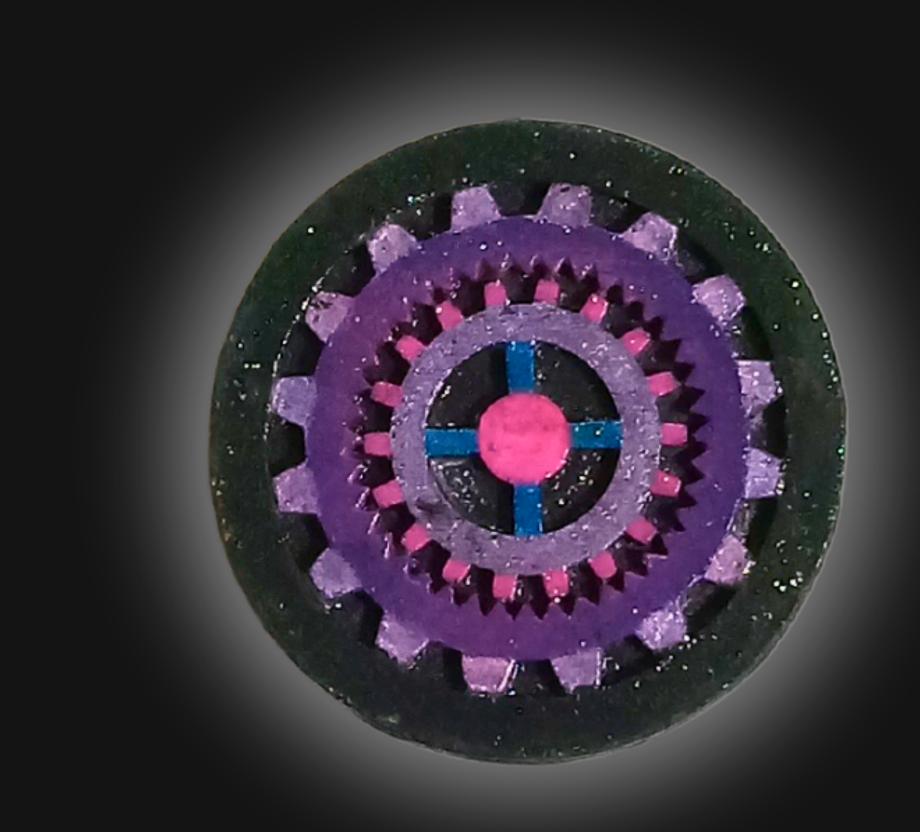

#### One of a Kind

The Gears of Life Necklace is crafted by hand and has an idol-like appearance at 2-inches tall and wide. It is 1/4" inch thick giving it depth unlike any other necklace you will find. We use Premium Golden Baltic Birch Wood and carefully cut each piece before sanding, painting, and sealing to make the piece capable of lasting for Generations. Significant time and energy was spent to create a piece of art that will be a Positive Energy Artifact for Generations to come.

### Balance. Guidance. Unity.

In spirituality, gears symbolize the interconnectedness and interdependence of life's aspects. They represent the harmony and balance necessary for the universe's smooth operation, reflecting the idea that every action has a significant impact on the whole. Gears also suggest progress, movement, and adaptation to change.