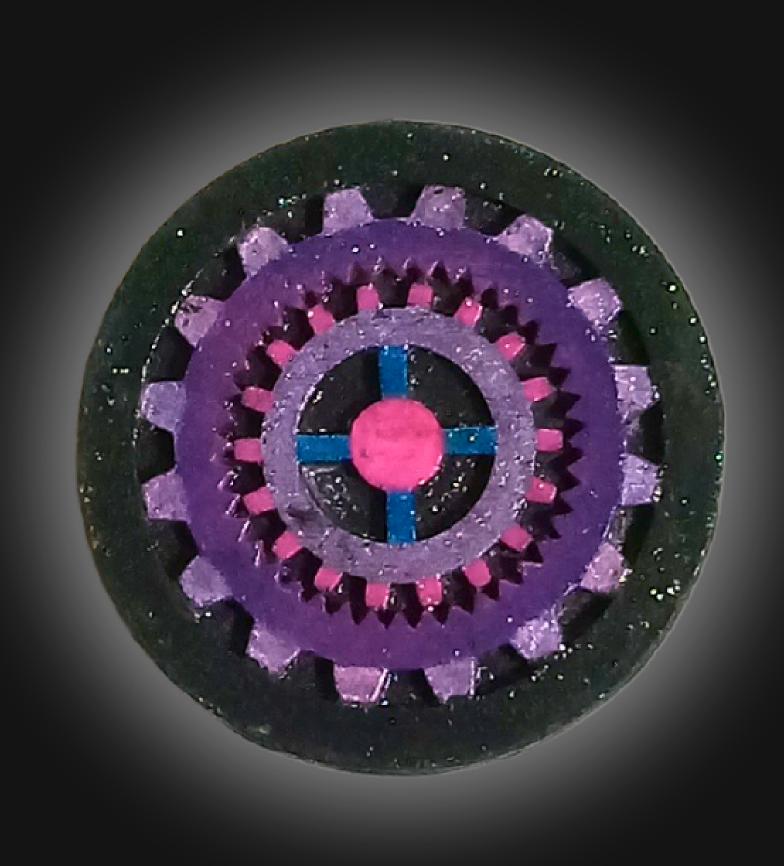

#### One of a Kind

The Gears of Life Necklace is crafted by hand and has an idol-like appearance at 2-inches tall and wide. It is 1/4" inch thick giving it depth unlike any other necklace you will find. We use Premium Golden Baltic Birch Wood and carefully cut each piece before sanding, painting, and sealing to make the piece capable of lasting for Generations. Significant time and energy was spent to create a piece of art that will be a Positive Energy Artifact for Generations to come.

### Balance. Guidance. Unity.

In spirituality, gears symbolize the interconnectedness and interdependence of life's aspects. They represent the harmony and balance necessary for the universe's smooth operation, reflecting the idea that every action has a significant impact on the whole. Gears also suggest progress, movement, and adaptation to change.