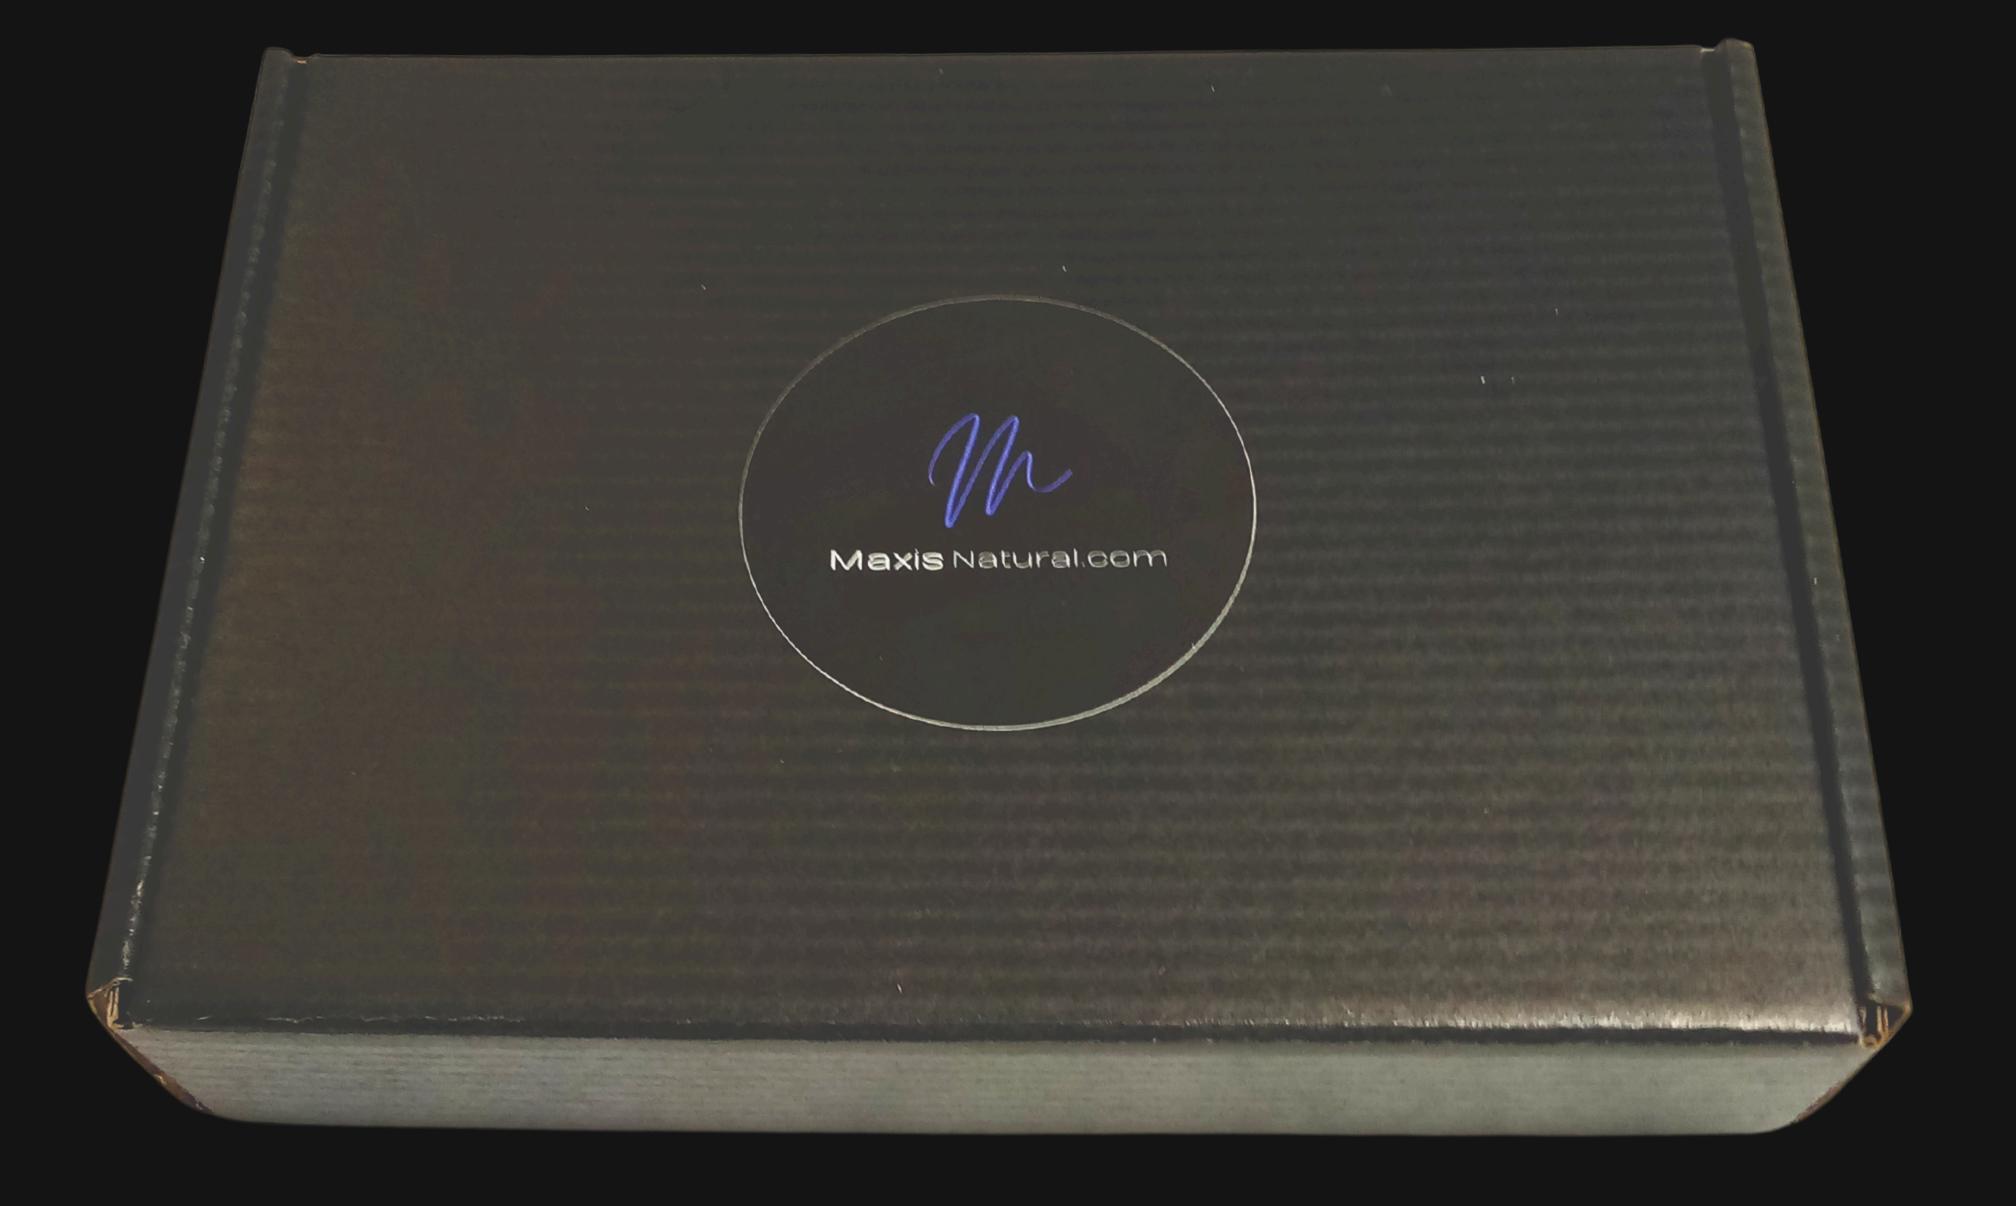

### 8" inch by 5.5" inch Black Box

Delivered in a Sleek Black Box that can be used for storage.

the bearings about their

Maxis Natural.com

Signed Product Card

Black Protective Paper

5" by 7" Black Velvet Bag