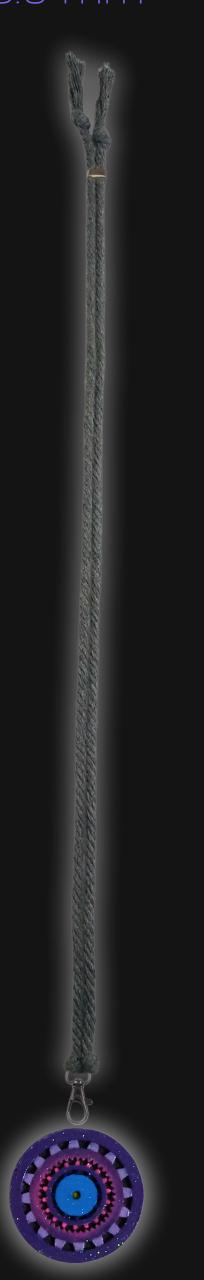

## Gears of Life Necklace

Serial Number: 000081 Collection: Gears of Life Necklaces

Total Height: 27 in 68.58 cm 685.8 mm Made from High-Quality Baltic Birch Wood

Hand Sanded, Brush Painted & Triple Sealed

Meticulously Crafted and Infused with Positive Energy

Height: 2 in 5.08 cm 50.8 mm

24 inches Extra Long Premium Cotton Cord 48 inches Total Cord Length Easy Custom Length Adjustment Polished Metal Locking Spring Clasp Depth: 1/4 in Width: 2 in 0.635 cm 5.08 cm 6.35 mm 50.8 mm

#### One of a Kind

The Gears of Life Necklace is crafted by hand and has an idol-like appearance at 2-inches tall and wide. It is 1/4" inch thick giving it depth unlike any other necklace you will find. We use Premium Golden Baltic Birch Wood and carefully cut each piece before sanding, painting, and sealing to make the piece capable of lasting for Generations. Significant time and energy was spent to create a piece of art that will be a Positive Energy Artifact for Generations to come.

### Cord Specifications

Soft & Thick Premium Cotton Cord

High-Quality 5mm Thick

Triple Twisted Regal Braided

24 Strands per Braid

Hypoallergenic & Fray-Free

#### Cord Length

24" inches Extra Long [48" Total]

Easy Custom Length Adjustment

Metal Slide Adjustment Clip

### Cord Colors

Silver Slate Cotton Cord

Polished Metal Locking Spring Clasp

Silver Sliding Length Adjustment Clasp

"There is no greater investment, and no wiser decision, than to acquire things that Protect & Grow your Soul and Spirit."