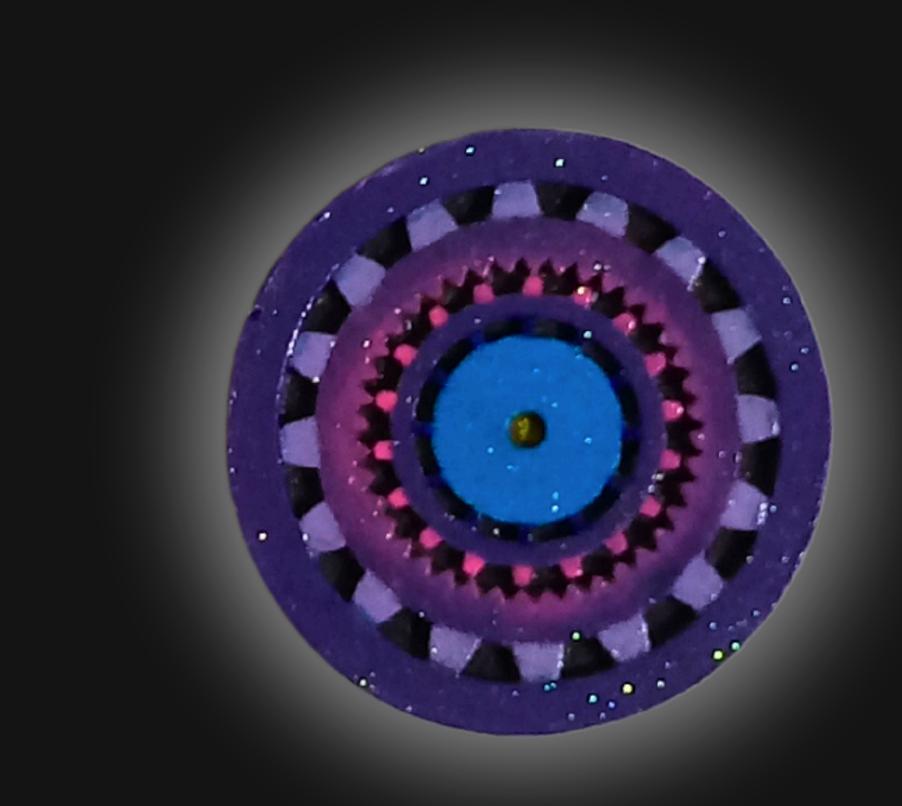

#### One of a Kind

The Gears of Life Necklace is crafted by hand and has an idol-like appearance at 2-inches tall and wide. It is 1/4" inch thick giving it depth unlike any other necklace you will find. We use Premium Golden Baltic Birch Wood and carefully cut each piece before sanding, painting, and sealing to make the piece capable of lasting for Generations. Significant time and energy was spent to create a piece of art that will be a Positive Energy Artifact for Generations to come.

### Balance. Guidance. Unity.

In spirituality, gears symbolize the interconnectedness and interdependence of life's aspects. They represent the harmony and balance necessary for the universe's smooth operation, reflecting the idea that every action has a significant impact on the whole. Gears also suggest progress, movement, and adaptation to change.