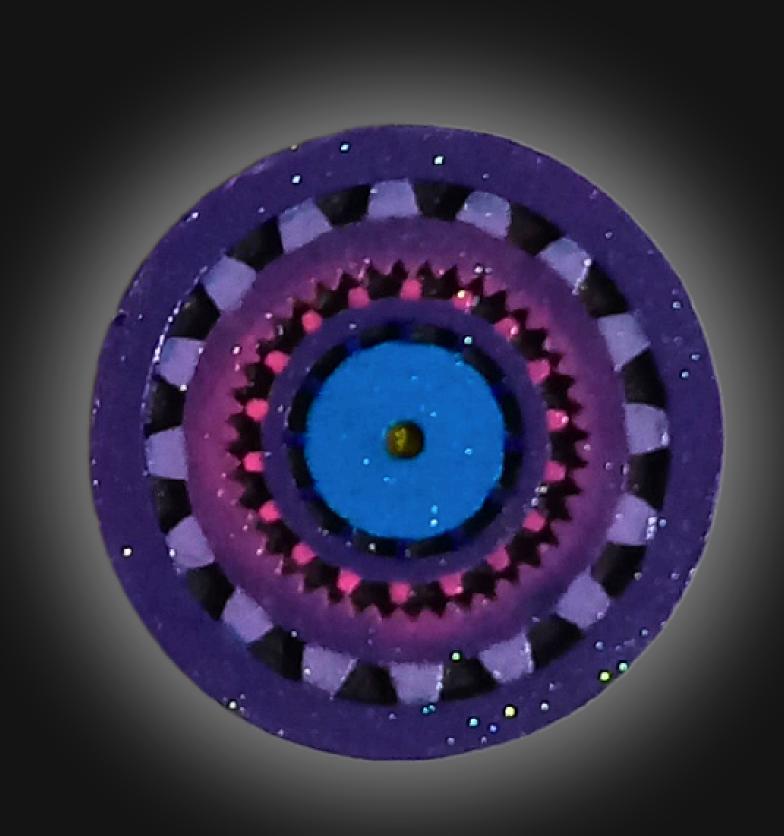

#### One of a Kind

The Gears of Life Necklace is crafted by hand and has an idol-like appearance at 2-inches tall and wide. It is 1/4" inch thick giving it depth unlike any other necklace you will find. We use Premium Golden Baltic Birch Wood and carefully cut each piece before sanding, painting, and sealing to make the piece capable of lasting for Generations. Significant time and energy was spent to create a piece of art that will be a Positive Energy Artifact for Generations to come.

### Balance. Guidance. Unity.

In spirituality, gears symbolize the interconnectedness and interdependence of life's aspects. They represent the harmony and balance necessary for the universe's smooth operation, reflecting the idea that every action has a significant impact on the whole. Gears also suggest progress, movement, and adaptation to change.