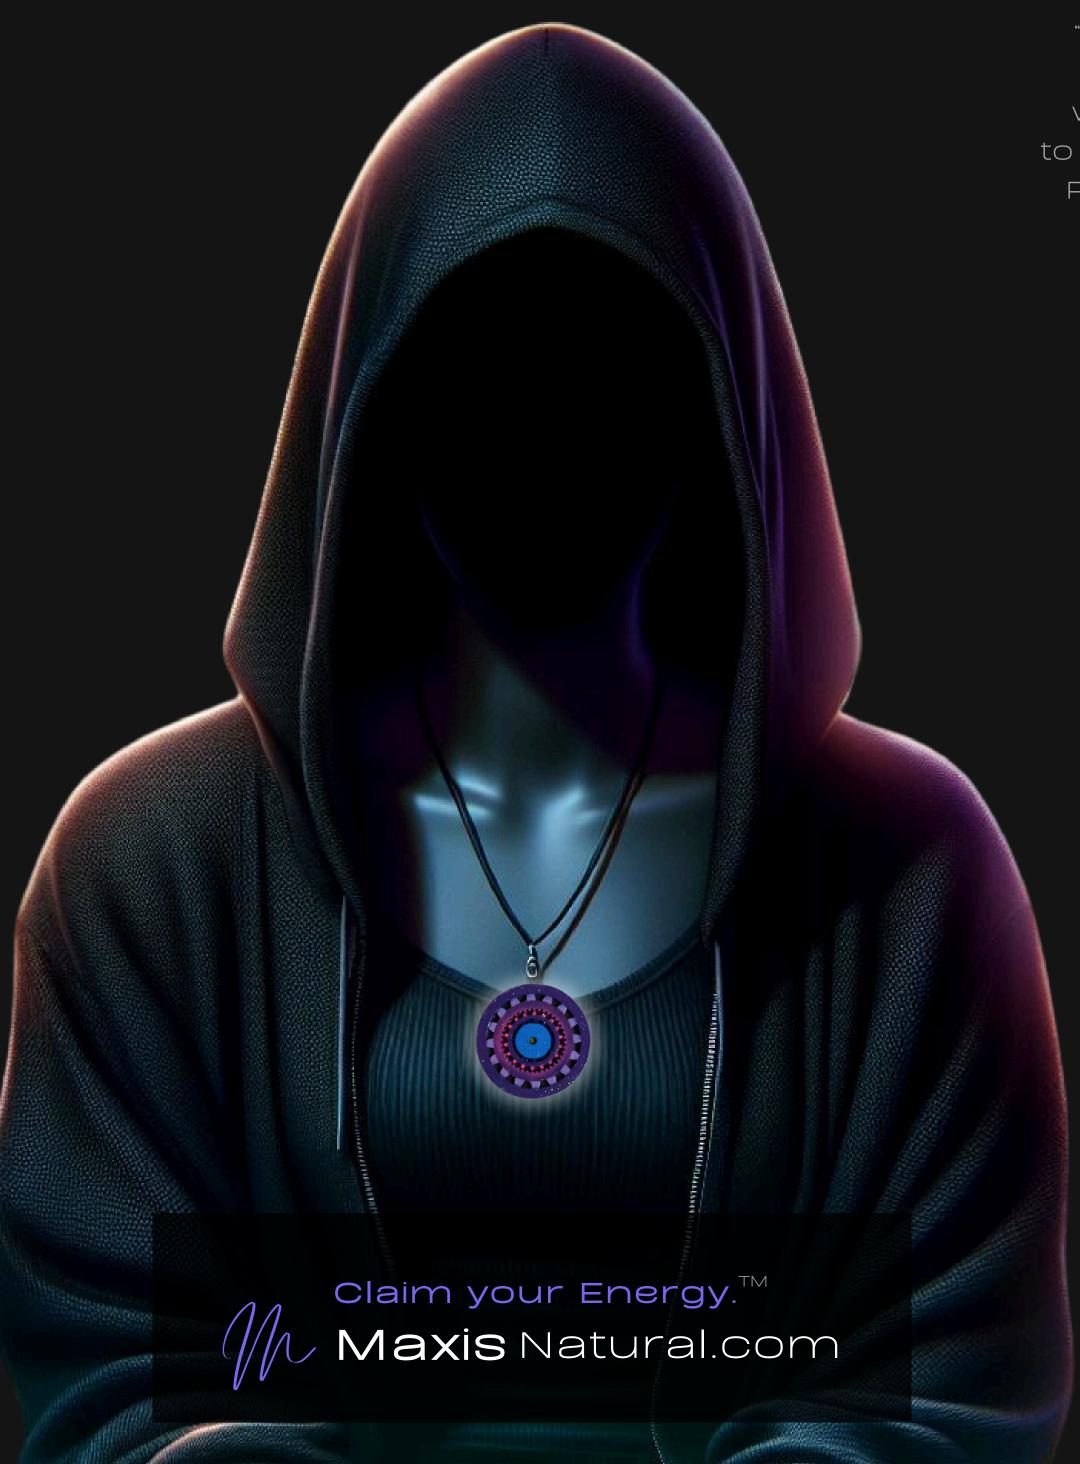

## Gears of Life Necklace

Serial Number: 000081 Collection: Gears of Life Necklaces

Total Height: 27 in 68.58 cm 685.8 mm Made from High-Quality Baltic Birch Wood

Hand Sanded, Brush Painted & Triple Sealed

Meticulously Crafted and Infused with Positive Energy

Height: 2 in 5.08 cm 50.8 mm

24 inches Extra Long Premium Cotton Cord 48 inches Total Cord Length Easy Custom Length Adjustment Polished Metal Locking Spring Clasp Depth: 1/4 in Width: 2 in 0.635 cm 5.08 cm 6.35 mm 50.8 mm

#### One of a Kind

The Gears of Life Necklace is crafted by hand and has an idol-like appearance at 2-inches tall and wide. It is 1/4" inch thick giving it depth unlike any other necklace you will find. We use Premium Golden Baltic Birch Wood and carefully cut each piece before sanding, painting, and sealing to make the piece capable of lasting for Generations. Significant time and energy was spent to create a piece of art that will be a Positive Energy Artifact for Generations to come.

The Gears of Life Necklace can be worn as a Necklace, displayed as an Amulet, serve as a Talisman and can be used as a Positive Energy Artifact to radiate Positive Energy wherever you choose to place it.

### Positive Energy Infusion

The Gears of Life Necklace radiates with Positive Intention & Energy. Focused Mental Effort, Silent Positive Meditation and Positive Mantras were used during the creation of this piece. Positive Thoughts and Intention are passed on through each and every piece we create, infusing Positive Light Energy that will last for generations.

### Balance. Guidance. Unity.

In spirituality, gears symbolize the interconnectedness and interdependence of life's aspects. They represent the harmony and balance necessary for the universe's smooth operation, reflecting the idea that every action has a significant impact on the whole. Gears also suggest progress, movement, and adaptation to change.