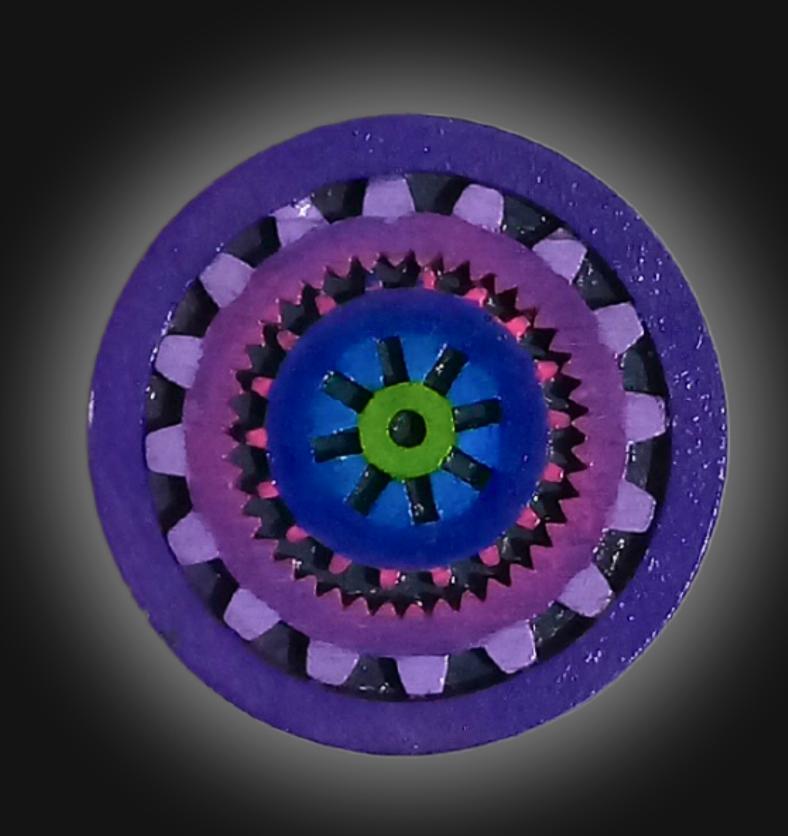

#### One of a Kind

The Gears of Life Necklace is crafted by hand and has an idol-like appearance at 2-inches tall and wide. It is 1/4 thick giving it depth unlike any other necklace you will find. We use Premium Golden Baltic Birch Wood and carefully cut each piece before sanding, painting, and sealing to make the piece capable of lasting for generations. Significant time and energy was spent to create a piece of art that will be a Positive Energy Artifact for generations to come.

### Energy Artifact

The Gears of Life Necklace can be worn as a Necklace, displayed as an Amulet, serve as a Talisman and can be used as a Positive Energy Artifact to radiate Positive Energy wherever you choose place it.

### Balance. Guidance. Unity.

In spirituality, gears symbolize the interconnectedness and interdependence of life's aspects. They represent the harmony and balance necessary for the universe's smooth operation, reflecting the idea that every action has a significant impact on the whole. Gears also suggest progress, movement, and adaptation to change.