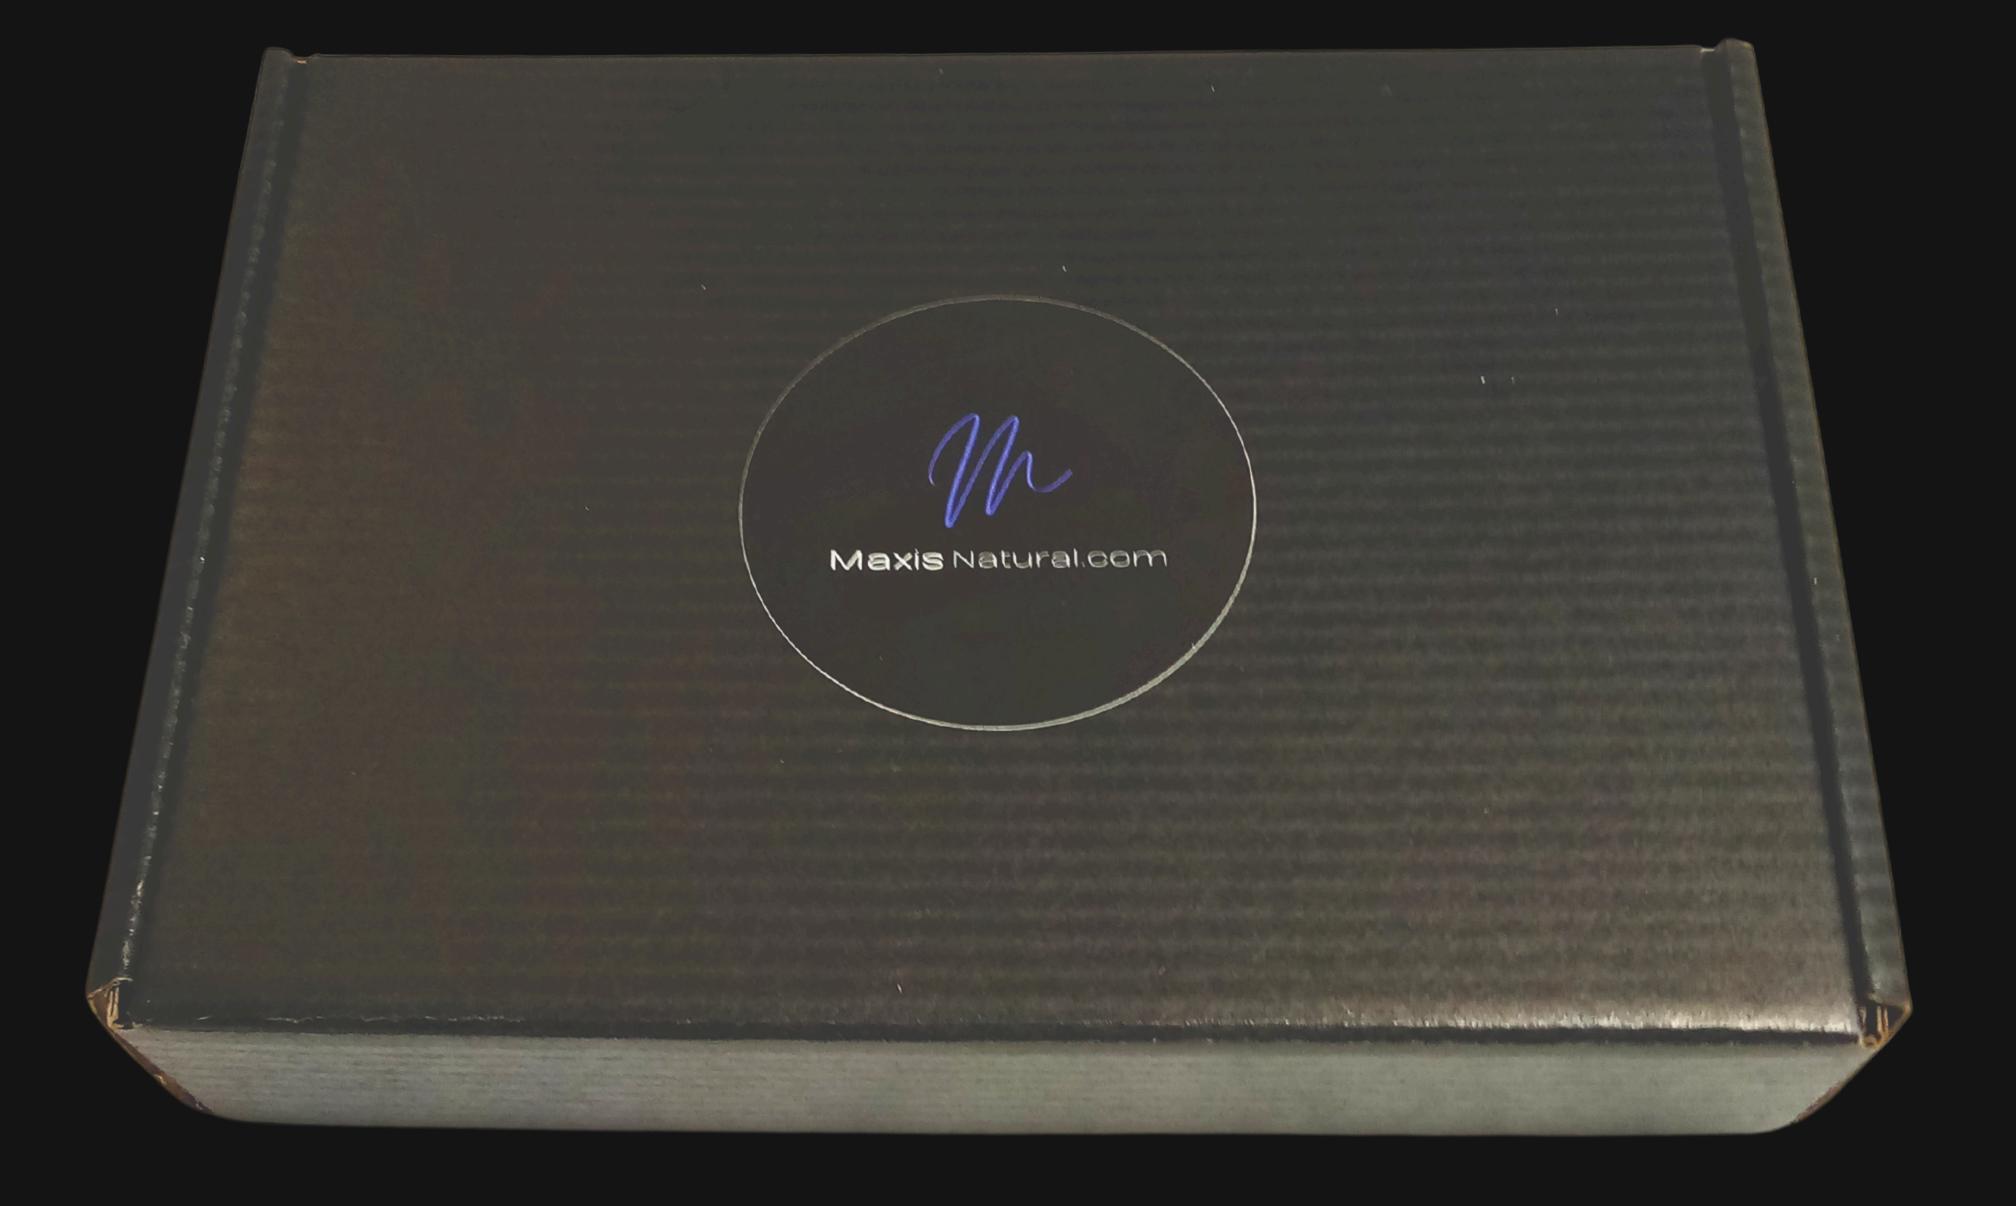

### 8" inch by 5.5" inch Black Box

Delivered in a Sleek Black Box that can be used for storage.

the bearings about their

在一种国际各种的特殊的,大学的社会

Maxis Natural.com

Signed Product Card

Black Protective Paper

5" by 7" Black Velvet Bag