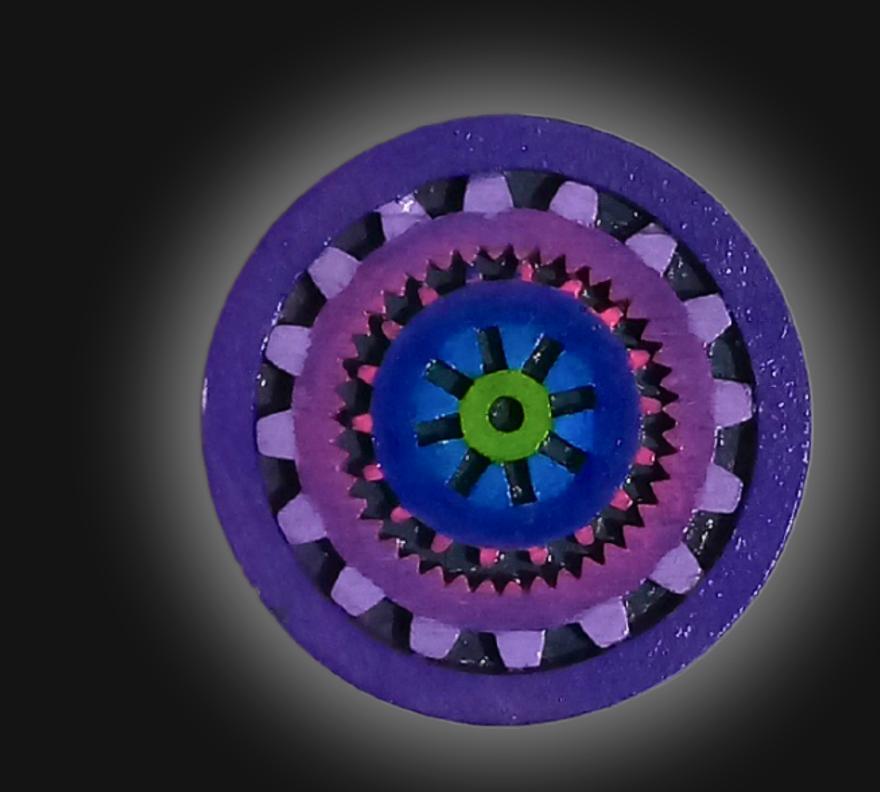

#### One of a Kind

The Gears of Life Necklace is crafted by hand and has an idol-like appearance at 2-inches tall and wide. It is 1/4 thick giving it depth unlike any other necklace you will find. We use Premium Golden Baltic Birch Wood and carefully cut each piece before sanding, painting, and sealing to make the piece capable of lasting for generations. Significant time and energy was spent to create a piece of art that will be a Positive Energy Artifact for generations to come.

### Energy Artifact

The Gears of Life Necklace can be worn as a Necklace, displayed as an Amulet, serve as a Talisman and can be used as a Positive Energy Artifact to radiate Positive Energy wherever you choose place it.

### Balance. Guidance. Unity.

In spirituality, gears symbolize the interconnectedness and interdependence of life's aspects. They represent the harmony and balance necessary for the universe's smooth operation, reflecting the idea that every action has a significant impact on the whole. Gears also suggest progress, movement, and adaptation to change.