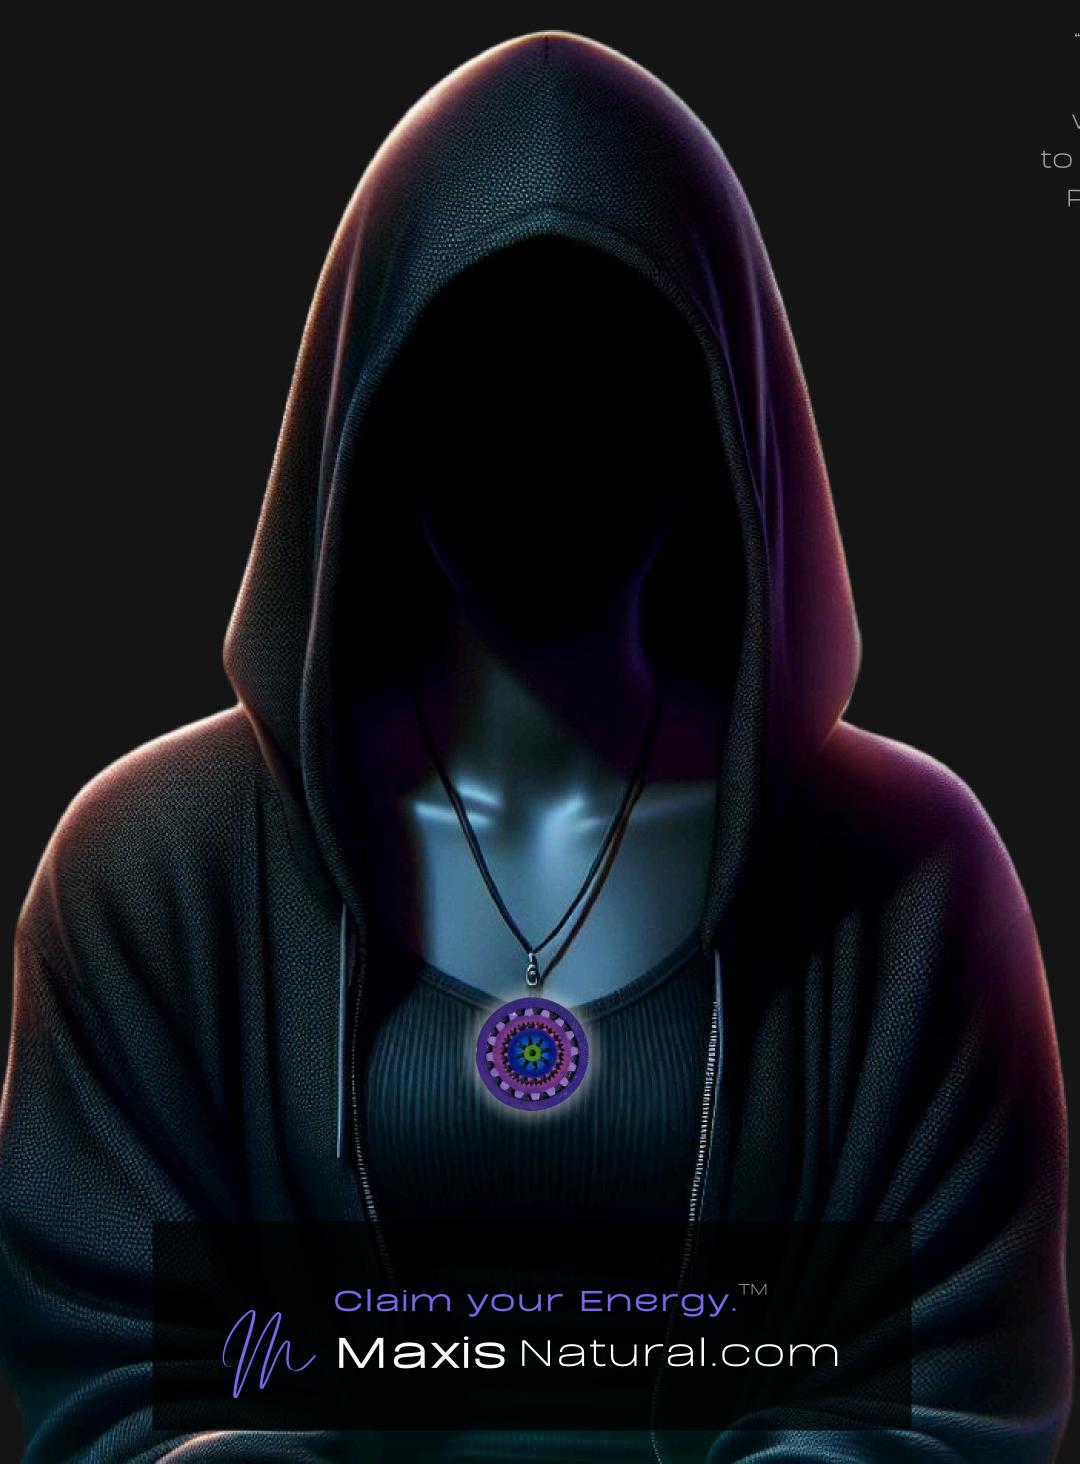

#### One of a Kind

The Gears of Life Necklace is crafted by hand and has an idol-like appearance at 2-inches tall and wide. It is 1/4 thick giving it depth unlike any other necklace you will find. We use Premium Golden Baltic Birch Wood and carefully cut each piece before sanding, painting, and sealing to make the piece capable of lasting for generations. Significant time and energy was spent to create a piece of art that will be a Positive Energy Artifact for generations to come.

### Energy Artifact

The Gears of Life Necklace can be worn as a Necklace, displayed as an Amulet, serve as a Talisman and can be used as a Positive Energy Artifact to radiate Positive Energy wherever you choose place it.

The Gears of Life Necklace radiates with Positive Intention & Energy. Focused Mental Effort, Silent Positive Meditation and Positive Mantras were used during the creation of this piece. Positive Thoughts and Intention are passed on through each and every piece we create, infusing Positive Light Energy that will last for generations.

Energy Pendant

Silver Slate Necklace Cord

Maxis Natural.com