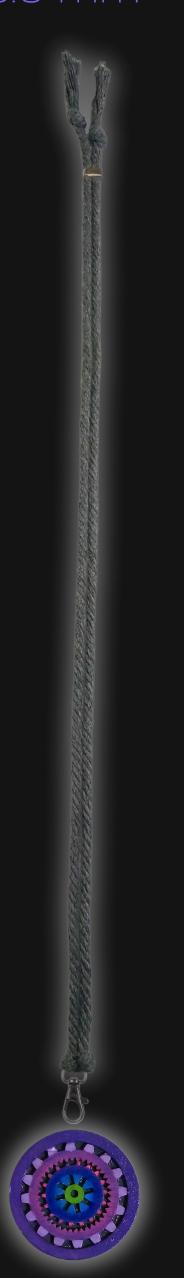

## Gears of Life Necklace

Serial Number: 000080 Collection: Gears of Life Necklaces

Total Height: 27 in 68.58 cm 685.8 mm Made from High-Quality Baltic Birch Wood

Hand Sanded, Brush Painted & Triple Sealed

Meticulously Crafted and Infused with Positive Energy

Height: 2 in 5.08 cm 50.8 mm

24 inches Extra Long Premium Cotton Cord 48 inches Total Cord Length Easy Custom Length Adjustment Polished Metal Locking Spring Clasp Depth: 1/4 in Width: 2 in 0.635 cm 5.08 cm 6.35 mm 50.8 mm

#### One of a Kind

The Gears of Life Necklace is crafted by hand and has an idol-like appearance at 2-inches tall and wide. It is 1/4 thick giving it depth unlike any other necklace you will find. We use Premium Golden Baltic Birch Wood and carefully cut each piece before sanding, painting, and sealing to make the piece capable of lasting for generations. Significant time and energy was spent to create a piece of art that will be a Positive Energy Artifact for generations to come.