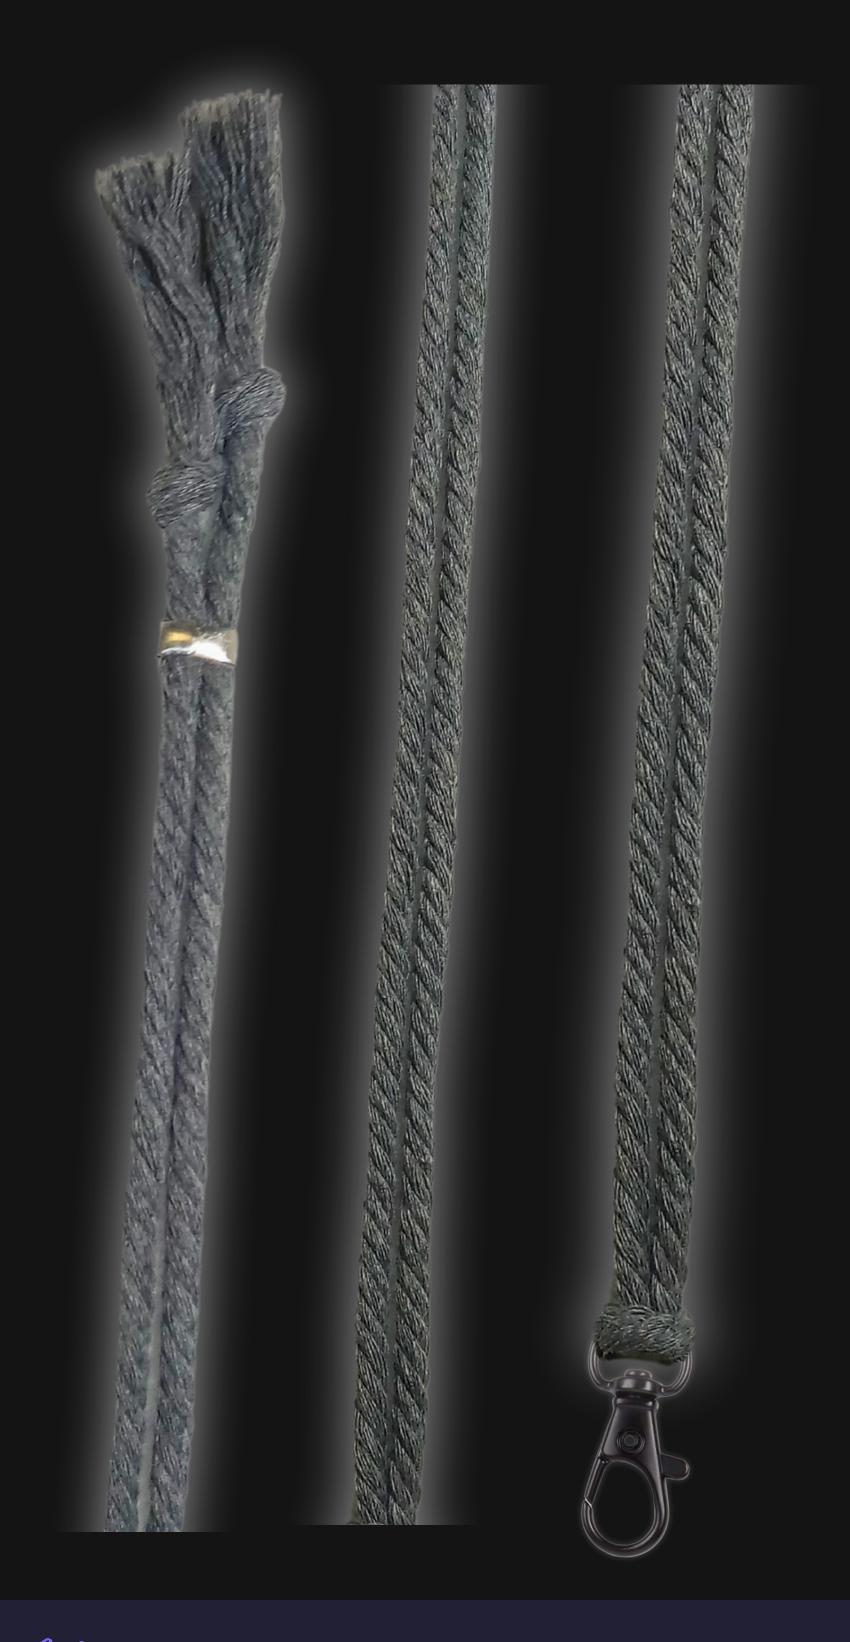

## High Quality Regal Braided Cord

### Cord Specifications

Soft & Thick Premium Cotton Cord

High-Quality 5mm Thick

Triple Twisted Regal Braided

24 Strands per Braid

Hypoallergenic & Fray-Free

### Cord Length

24" inches Extra Long (48" Total)

Easy Custom Length Adjustment

Metal Slide Adjustment Clip

### Cord Colors

Light Sand Cotton Cord

Polished Metal Locking Spring Clasp

Silver Sliding Length Adjustment Clasp

"There is no greater investment, and no wiser decision, than to acquire things that Protect & Grow your Soul and Spirit."