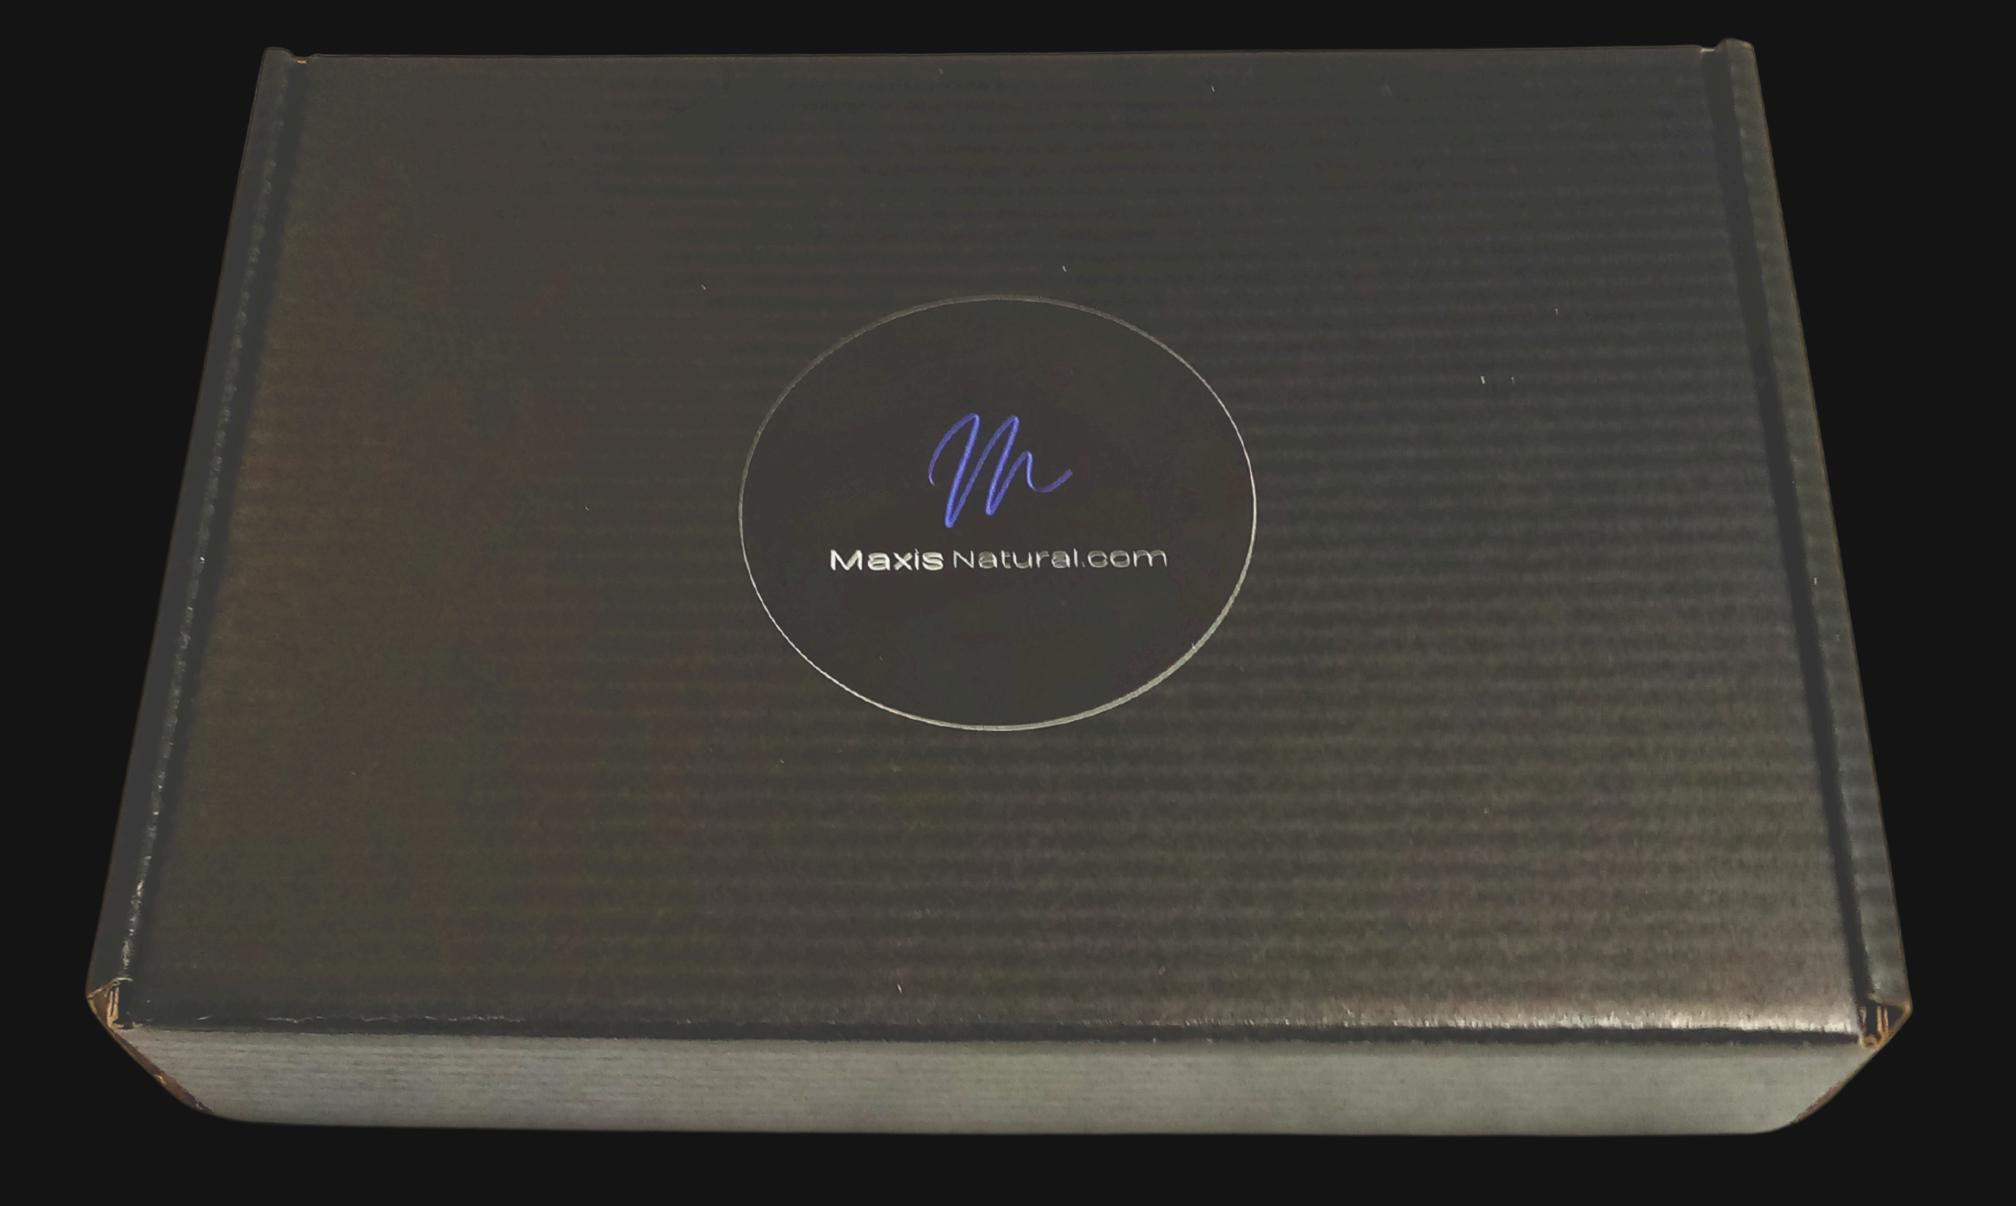

### 8" inch by 5.5" inch Black Box

Delivered in a Sleek Black Box that can be used for storage.

the property stouch officers

Maxis Natural.com

Signed Product Card

Black Protective Paper

5" by 7" Black Velvet Bag