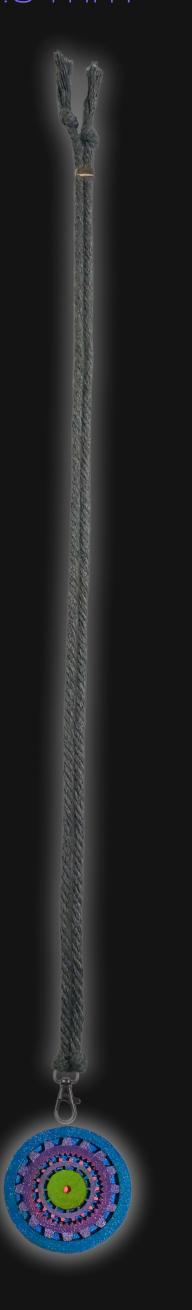

## Gears of Life Necklace

Serial Number: 000079 Collection: Gears of Life Necklaces

Total Height: 27 in 68.58 cm 685.8 mm Made from High-Quality Baltic Birch Wood

Hand Sanded, Brush Painted & Triple Sealed

Meticulously Crafted and Infused with Positive Energy

Height: 2 in 5.08 cm 50.8 mm

24 inches Extra Long Premium Cotton Cord 48 inches Total Cord Length Easy Custom Length Adjustment Polished Metal Locking Spring Clasp Depth: 1/4 in Width: 2 in 0.635 cm 5.08 cm 6.35 mm 50.8 mm

#### One of a Kind

The Gears of Life Necklace is crafted by hand and has an idol-like appearance at 2-inches tall and wide. It is 1/4 thick giving it depth unlike any other necklace you will find. We use Premium Golden Baltic Birch Wood and carefully cut each piece before sanding, painting, and sealing to make the piece capable of lasting for generations. Significant time and energy was spent to create a piece of art that will be a Positive Energy Artifact for generations to come.

The Gears of Life Necklace can be worn as a Necklace, displayed as an Amulet, serve as a Talisman and can be used as a Positive Energy Artifact to radiate Positive Energy wherever you choose place it.