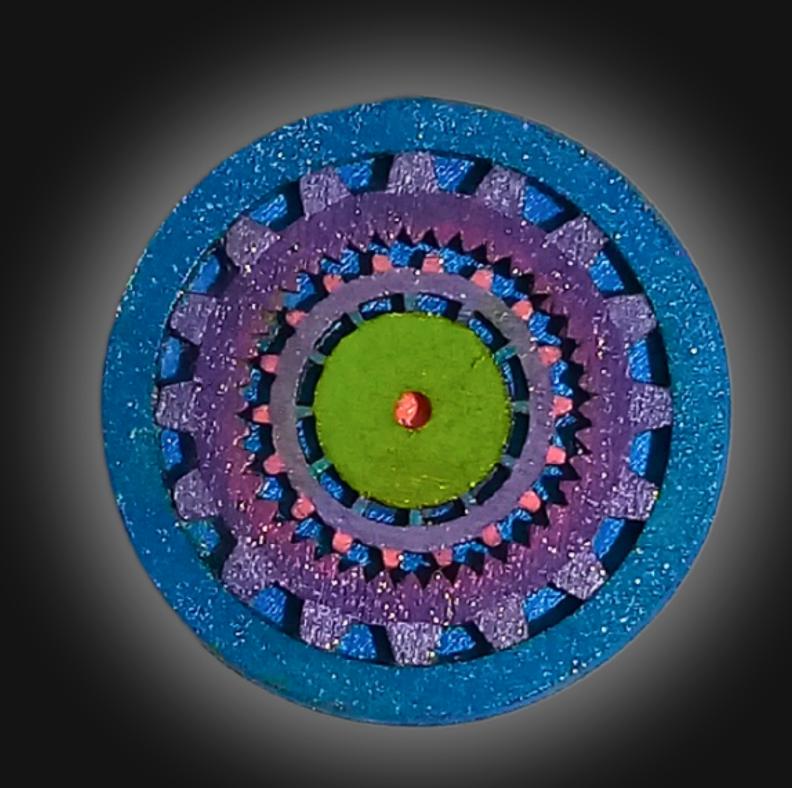

#### One of a Kind

The Gears of Life Necklace is crafted by hand and has an idol-like appearance at 2-inches tall and wide. It is 1/4 thick giving it depth unlike any other necklace you will find. We use Premium Golden Baltic Birch Wood and carefully cut each piece before sanding, painting, and sealing to make the piece capable of lasting for generations. Significant time and energy was spent to create a piece of art that will be a Positive Energy Artifact for generations to come.

### Balance. Guidance. Unity.

In spirituality, gears symbolize the interconnectedness and interdependence of life's aspects. They represent the harmony and balance necessary for the universe's smooth operation, reflecting the idea that every action has a significant impact on the whole. Gears also suggest progress, movement, and adaptation to change.