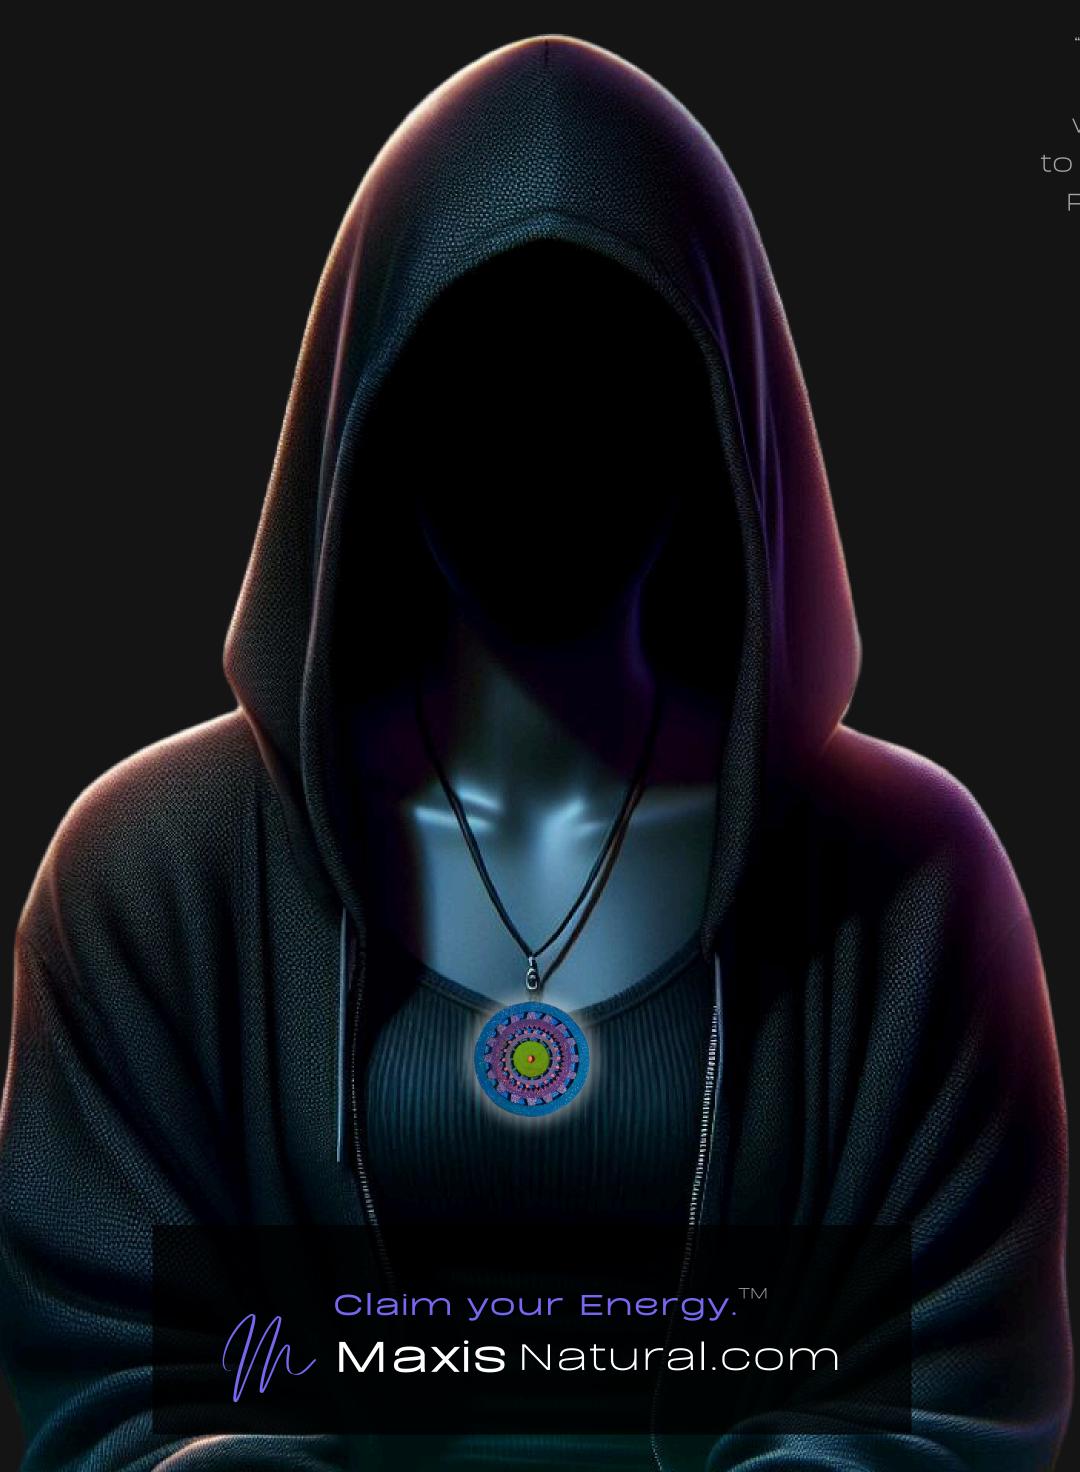

#### One of a Kind

The Gears of Life Necklace is crafted by hand and has an idol-like appearance at 2-inches tall and wide. It is 1/4 thick giving it depth unlike any other necklace you will find. We use Premium Golden Baltic Birch Wood and carefully cut each piece before sanding, painting, and sealing to make the piece capable of lasting for generations. Significant time and energy was spent to create a piece of art that will be a Positive Energy Artifact for generations to come.

The Gears of Life Necklace can be worn as a Necklace, displayed as an Amulet, serve as a Talisman and can be used as a Positive Energy Artifact to radiate Positive Energy wherever you choose place it.

### Balance. Guidance. Unity.

In spirituality, gears symbolize the interconnectedness and interdependence of life's aspects. They represent the harmony and balance necessary for the universe's smooth operation, reflecting the idea that every action has a significant impact on the whole. Gears also suggest progress, movement, and adaptation to change.