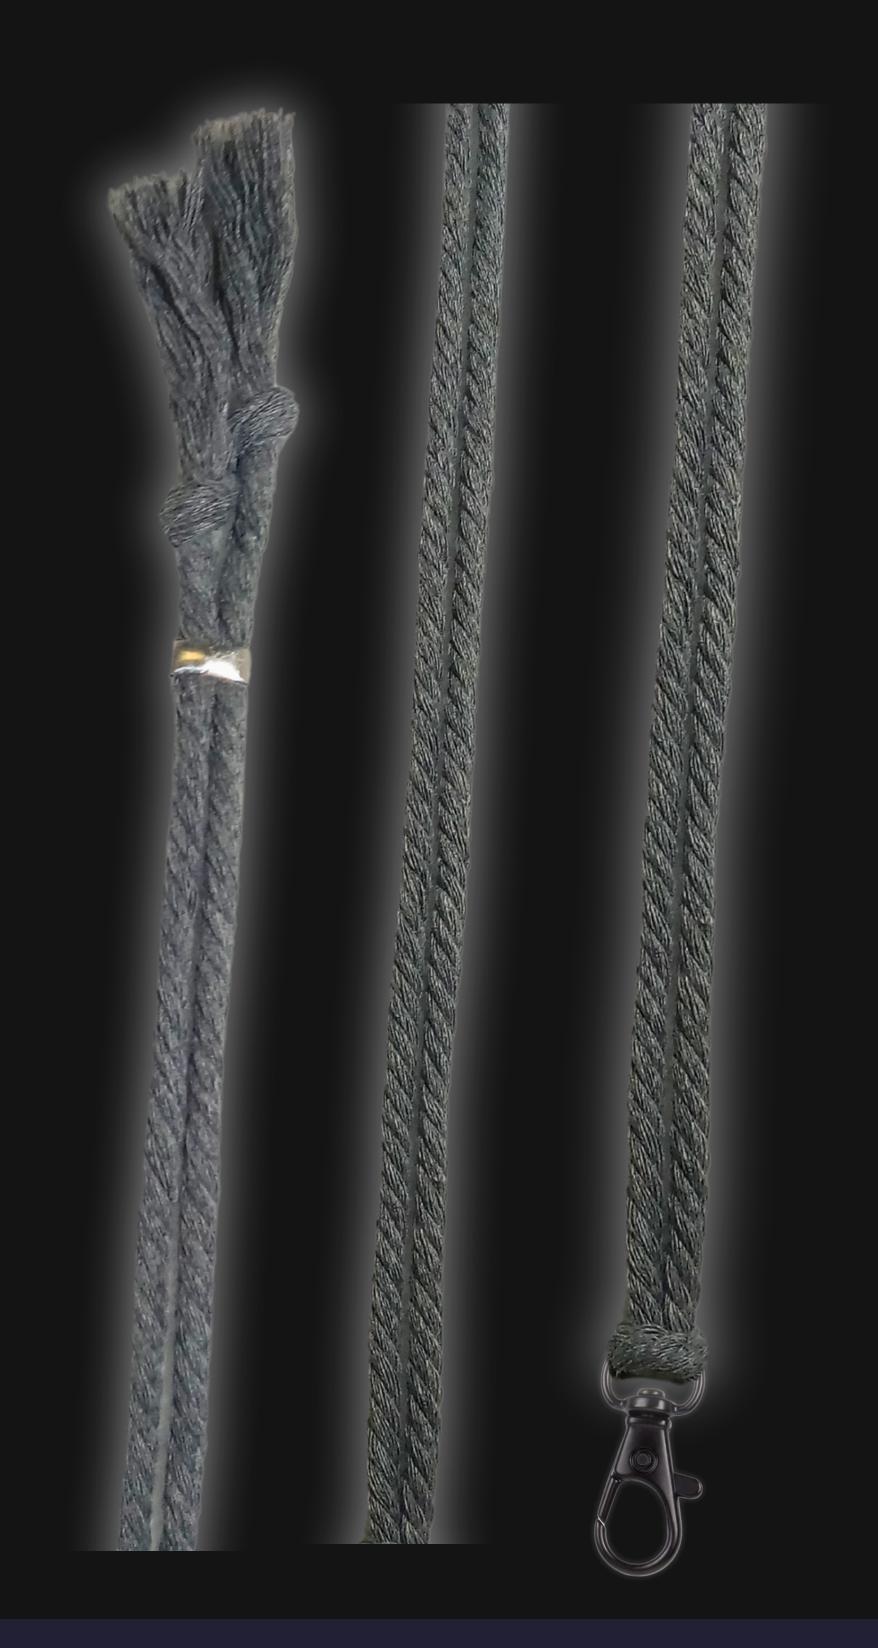

24 inches Extra Long Premium Cotton Cord 48 inches Total Cord Length Easy Custom Length Adjustment Polished Metal Locking Spring Clasp Depth: 1/4 in Width: 2 in 0.635 cm 5.08 cm 6.35 mm 50.8 mm

# High Quality Regal Braided Cord

Cord Specifications

Soft & Thick Premium Cotton Cord

High-Quality 5mm Thick

Triple Twisted Regal Braided

24 Strands per Braid

Hypoallergenic & Fray-Free

Cord Length

24" inches Extra Long [48" Total]

Easy Custom Length Adjustment

Metal Slide Adjustment Clip

#### Cord Colors

Light Sand Cotton Cord

Polished Metal Locking Spring Clasp

Silver Sliding Length Adjustment Clasp