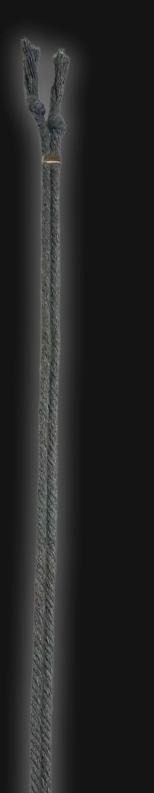

24 inches Extra Long Premium Cotton Cord 48 inches Total Cord Length Easy Custom Length Adjustment Polished Metal Locking Spring Clasp Depth: 1/4 in Width: 2 in 0.635 cm 5.08 cm 6.35 mm 50.8 mm

# High Quality Regal Braided Cord

Cord Specifications

Soft & Thick Premium Cotton Cord

High-Quality 5mm Thick

Triple Twisted Regal Braided

24 Strands per Braid

Hypoallergenic & Fray-Free

Cord Length

24" inches Extra Long [48" Total]

Easy Custom Length Adjustment

Metal Slide Adjustment Clip

#### Cord Colors

Light Sand Cotton Cord

Polished Metal Locking Spring Clasp

Silver Sliding Length Adjustment Clasp