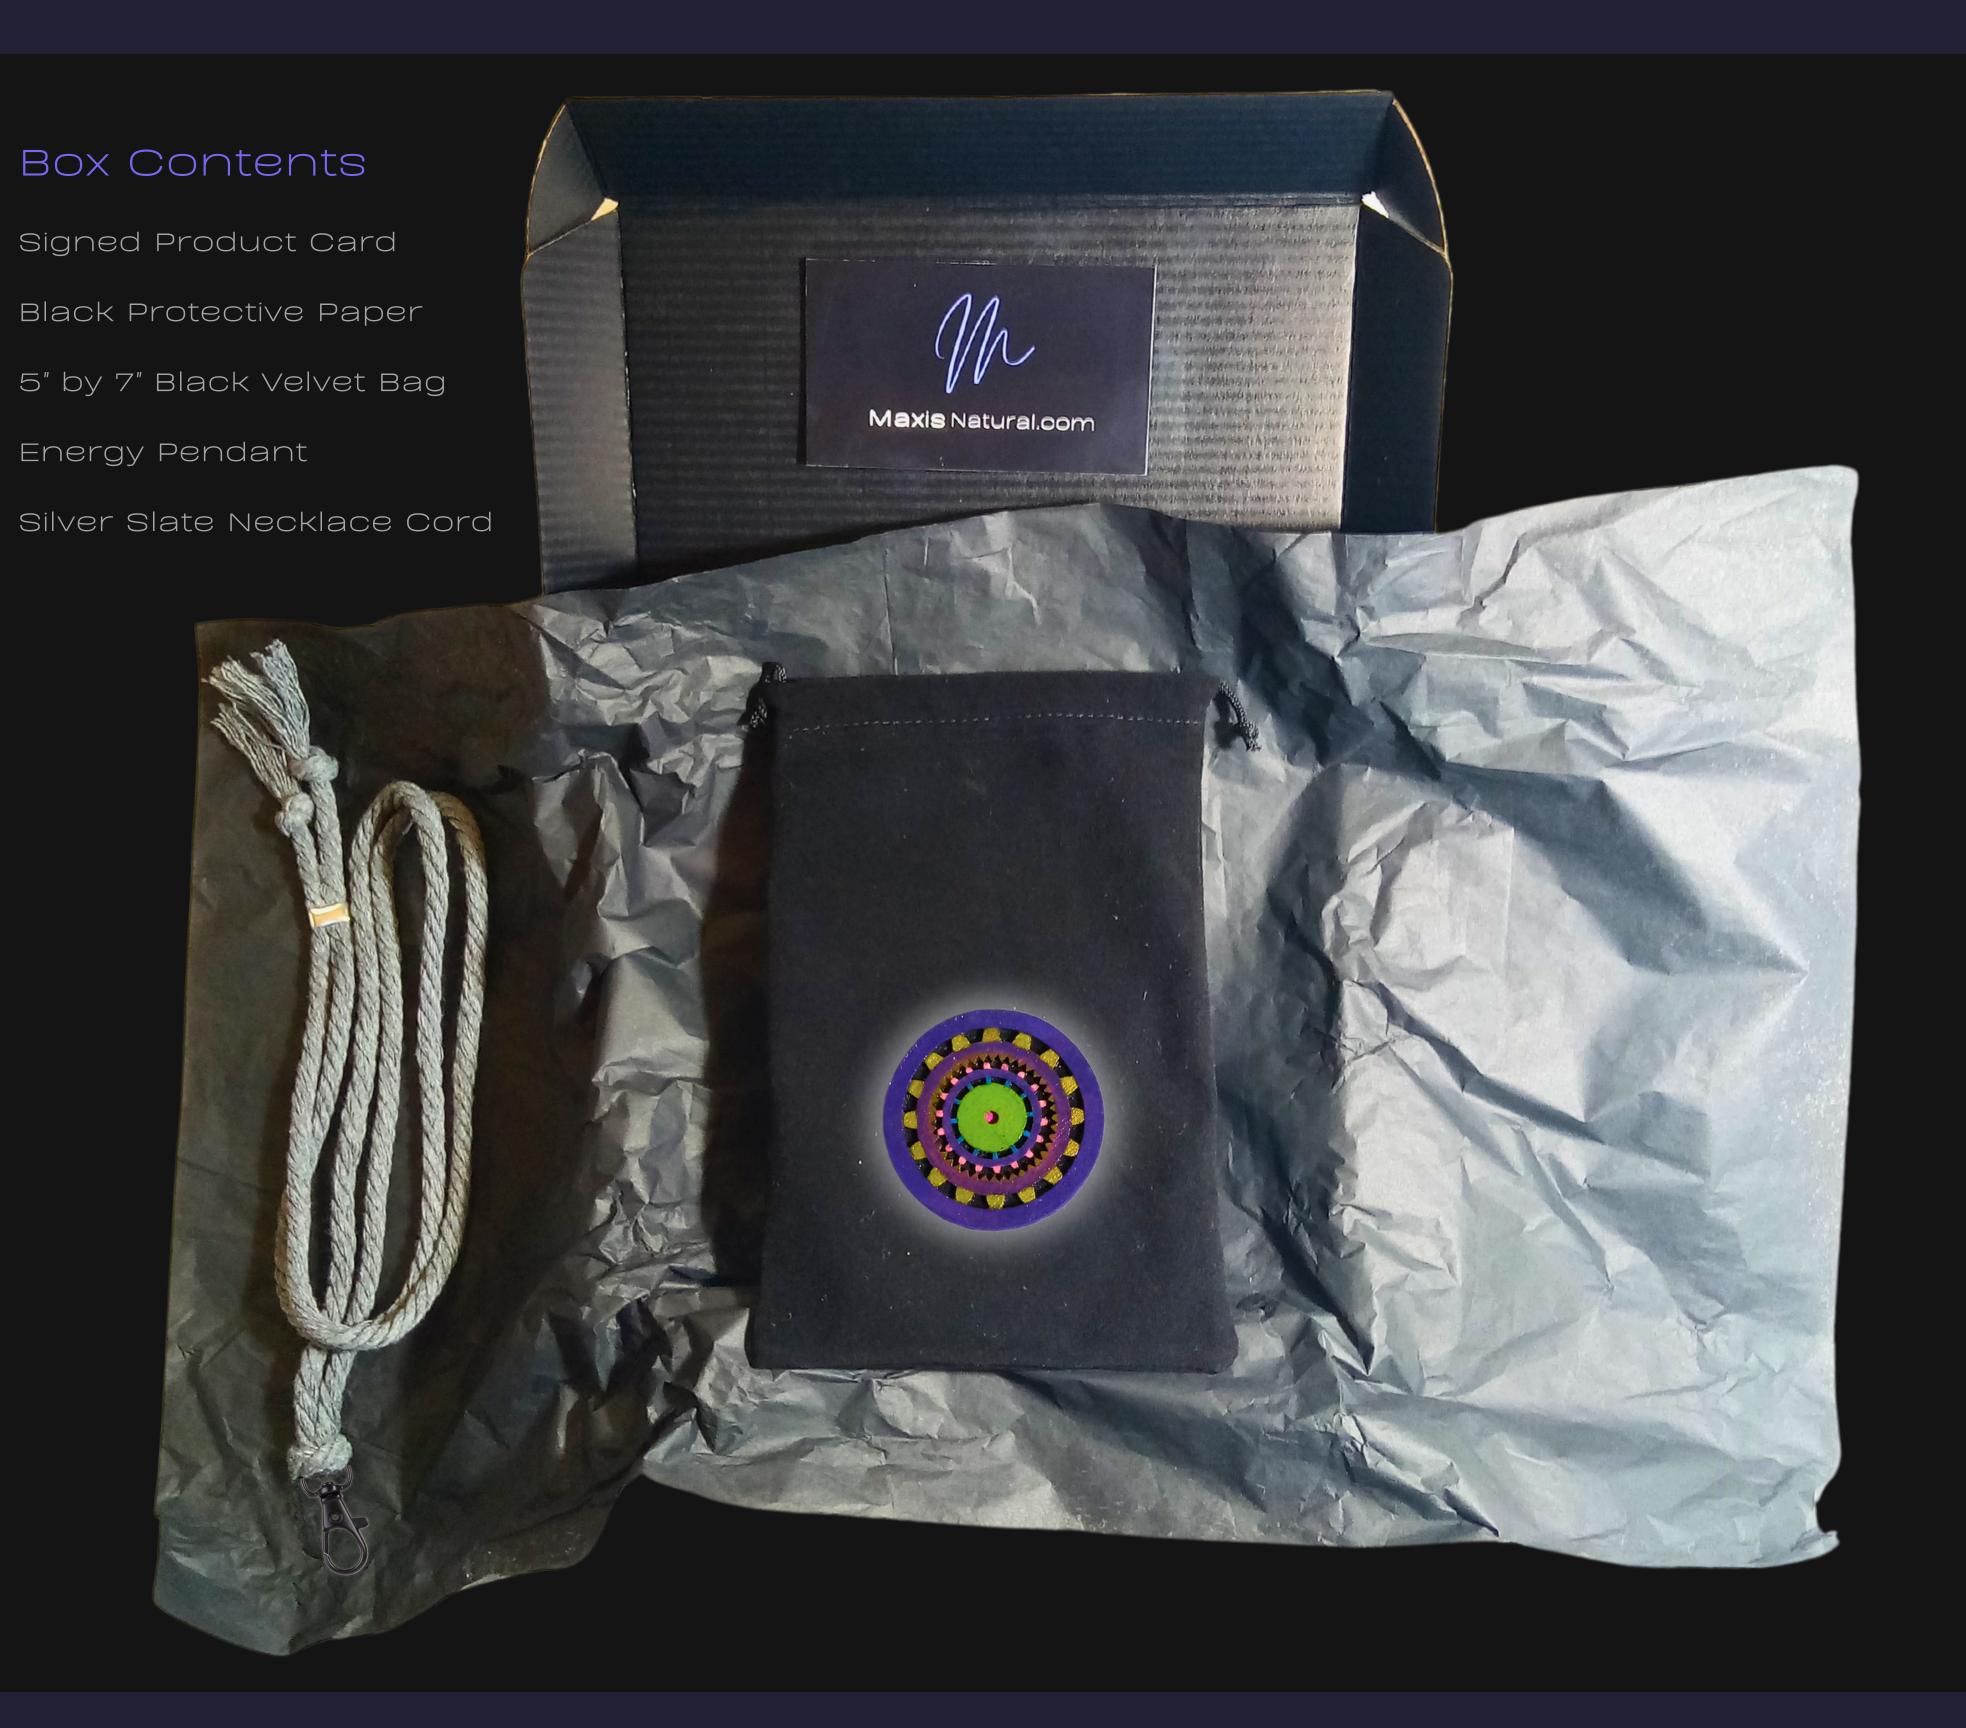

### Your New Box

Hand Crafted In: Astoria, Oregon Artist: Maxis Richards

## Gears of Life Necklace

Serial Number: 000078 Collection: Gears of Life Necklaces

Total Height: 27 in 68.58 cm 685.8 mm

Made from High-Quality Baltic Birch Wood Height: 2 in Hand Sanded, Brush Painted & Triple Sealed 5.08 cm Meticulously Crafted and Infused with Positive Energy 50.8 mm

24 inches Extra Long Premium Cotton Cord 48 inches Total Cord Length Easy Custom Length Adjustment Polished Metal Locking Spring Clasp Depth: 1/4 in Width: 2 in 0.635 cm 5.08 cm 6.35 mm 50.8 mm

# High Quality Regal Braided Cord

Cord Specifications

Soft & Thick Premium Cotton Cord

High-Quality 5mm Thick

Triple Twisted Regal Braided

24 Strands per Braid

Hypoallergenic & Fray-Free

Cord Length

24" inches Extra Long [48" Total]

Easy Custom Length Adjustment

Metal Slide Adjustment Clip

#### Cord Colors

Light Sand Cotton Cord

Polished Metal Locking Spring Clasp

Silver Sliding Length Adjustment Clasp