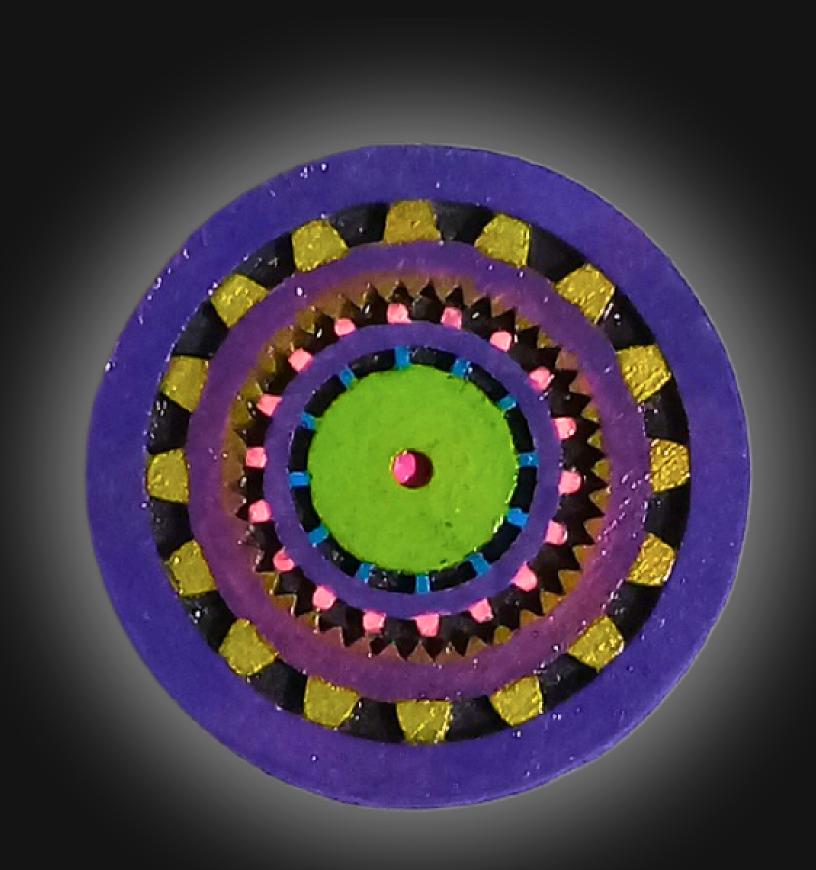

## Gears of Life Necklace

Serial Number: 000078 Collection: Gears of Life Necklaces

Total Height: 27 in 68.58 cm 685.8 mm

Made from High-Quality Baltic Birch Wood Height: 2 in Hand Sanded, Brush Painted & Triple Sealed 5.08 cm Meticulously Crafted and Infused with Positive Energy 50.8 mm

#### One of a Kind

The Gears of Life Necklace is crafted by hand and has an idol-like appearance at 2-inches tall and wide. It is 1/4 thick giving it depth unlike any other necklace you will find. We use Premium Golden Baltic Birch Wood and carefully cut each piece before sanding, painting, and sealing to make the piece capable of lasting for generations. Significant time and energy was spent to create a piece of art that will be a Positive Energy Artifact for generations to come.

#### Balance. Guidance. Unity.

In spirituality, gears symbolize the interconnectedness and interdependence of life's aspects. They represent the harmony and balance necessary for the universe's smooth operation, reflecting the idea that every action has a significant impact on the whole. Gears also suggest progress, movement, and adaptation to change.