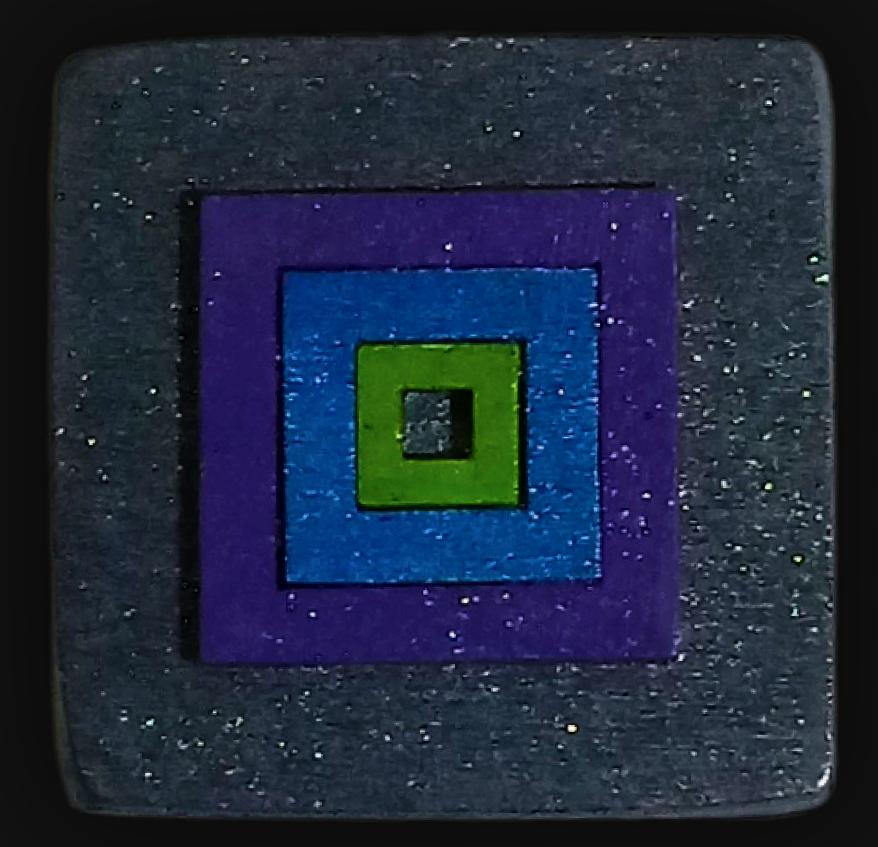

## Portal Window Necklace

Serial Number: 000077 Collection: Portal Window Necklaces

Total Height: 27 in 68.58 cm 685.8 mm Made from High-Quality Baltic Birch Wood Hand Sanded, Brush Painted & Triple Sealed Meticulously Crafted and Infused with Positive Energy

#### One of a Kind

The **Portal Window Necklace** is crafted by hand and has an idol-like appearance at 3" inches tall and 2" wide. It is 1/4" thick giving it depth unlike any other necklace you will find. We use Premium Golden Baltic Birch Wood and carefully cut each piece before sanding, painting, and sealing to make the piece capable of lasting for generations. Significant time and energy was spent to create a piece of art that will be a Positive Energy Artifact for generations to come.

#### Portal Window Symbol Meaning

In spirituality, a Portal Window necklace symbolizes a gateway to higher consciousness and interdimensional travel. It represents the wearer's intention to connect with divine energies and to embrace transformation and growth. Such a necklace is often seen as a talisman, aiding in spiritual awakening and the flow of cosmic energies.