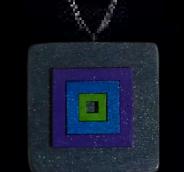

## Portal Window Necklace

Serial Number: 000077 Collection: Portal Window Necklaces

Total Height: 27 in 68.58 cm 685.8 mm Made from High-Quality Baltic Birch Wood Hand Sanded, Brush Painted & Triple Sealed Meticulously Crafted and Infused with Positive Energy

#### One of a Kind

The **Portal Window Necklace** is crafted by hand and has an idol-like appearance at 3" inches tall and 2" wide. It is 1/4" thick giving it depth unlike any other necklace you will find. We use Premium Golden Baltic Birch Wood and carefully cut each piece before sanding, painting, and sealing to make the piece capable of lasting for generations. Significant time and energy was spent to create a piece of art that will be a Positive Energy Artifact for generations to come.

#### Portal Window Symbol Meaning

In spirituality, a Portal Window necklace symbolizes a gateway to higher consciousness and interdimensional travel. It represents the wearer's intention to connect with divine energies and to embrace transformation and growth. Such a necklace is often seen as a talisman, aiding in spiritual awakening and the flow of cosmic energies.