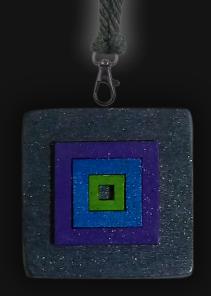

## Portal Window Necklace

Serial Number: 000077 Collection: Portal Window Necklaces

Total Height: 27 in 68.58 cm 685.8 mm Made from High-Quality Baltic Birch Wood Hand Sanded, Brush Painted & Triple Sealed Meticulously Crafted and Infused with Positive Energy

#### One of a Kind

The **Portal Window Necklace** is crafted by hand and has an idol-like appearance at 3" inches tall and 2" wide. It is 1/4" thick giving it depth unlike any other necklace you will find. We use Premium Golden Baltic Birch Wood and carefully cut each piece before sanding, painting, and sealing to make the piece capable of lasting for generations. Significant time and energy was spent to create a piece of art that will be a Positive Energy Artifact for generations to come.

#### Portal Window Symbol Meaning

In spirituality, a Portal Window necklace symbolizes a gateway to higher consciousness and interdimensional travel. It represents the wearer's intention to connect with divine energies and to embrace transformation and growth. Such a necklace is often seen as a talisman, aiding in spiritual awakening and the flow of cosmic energies.