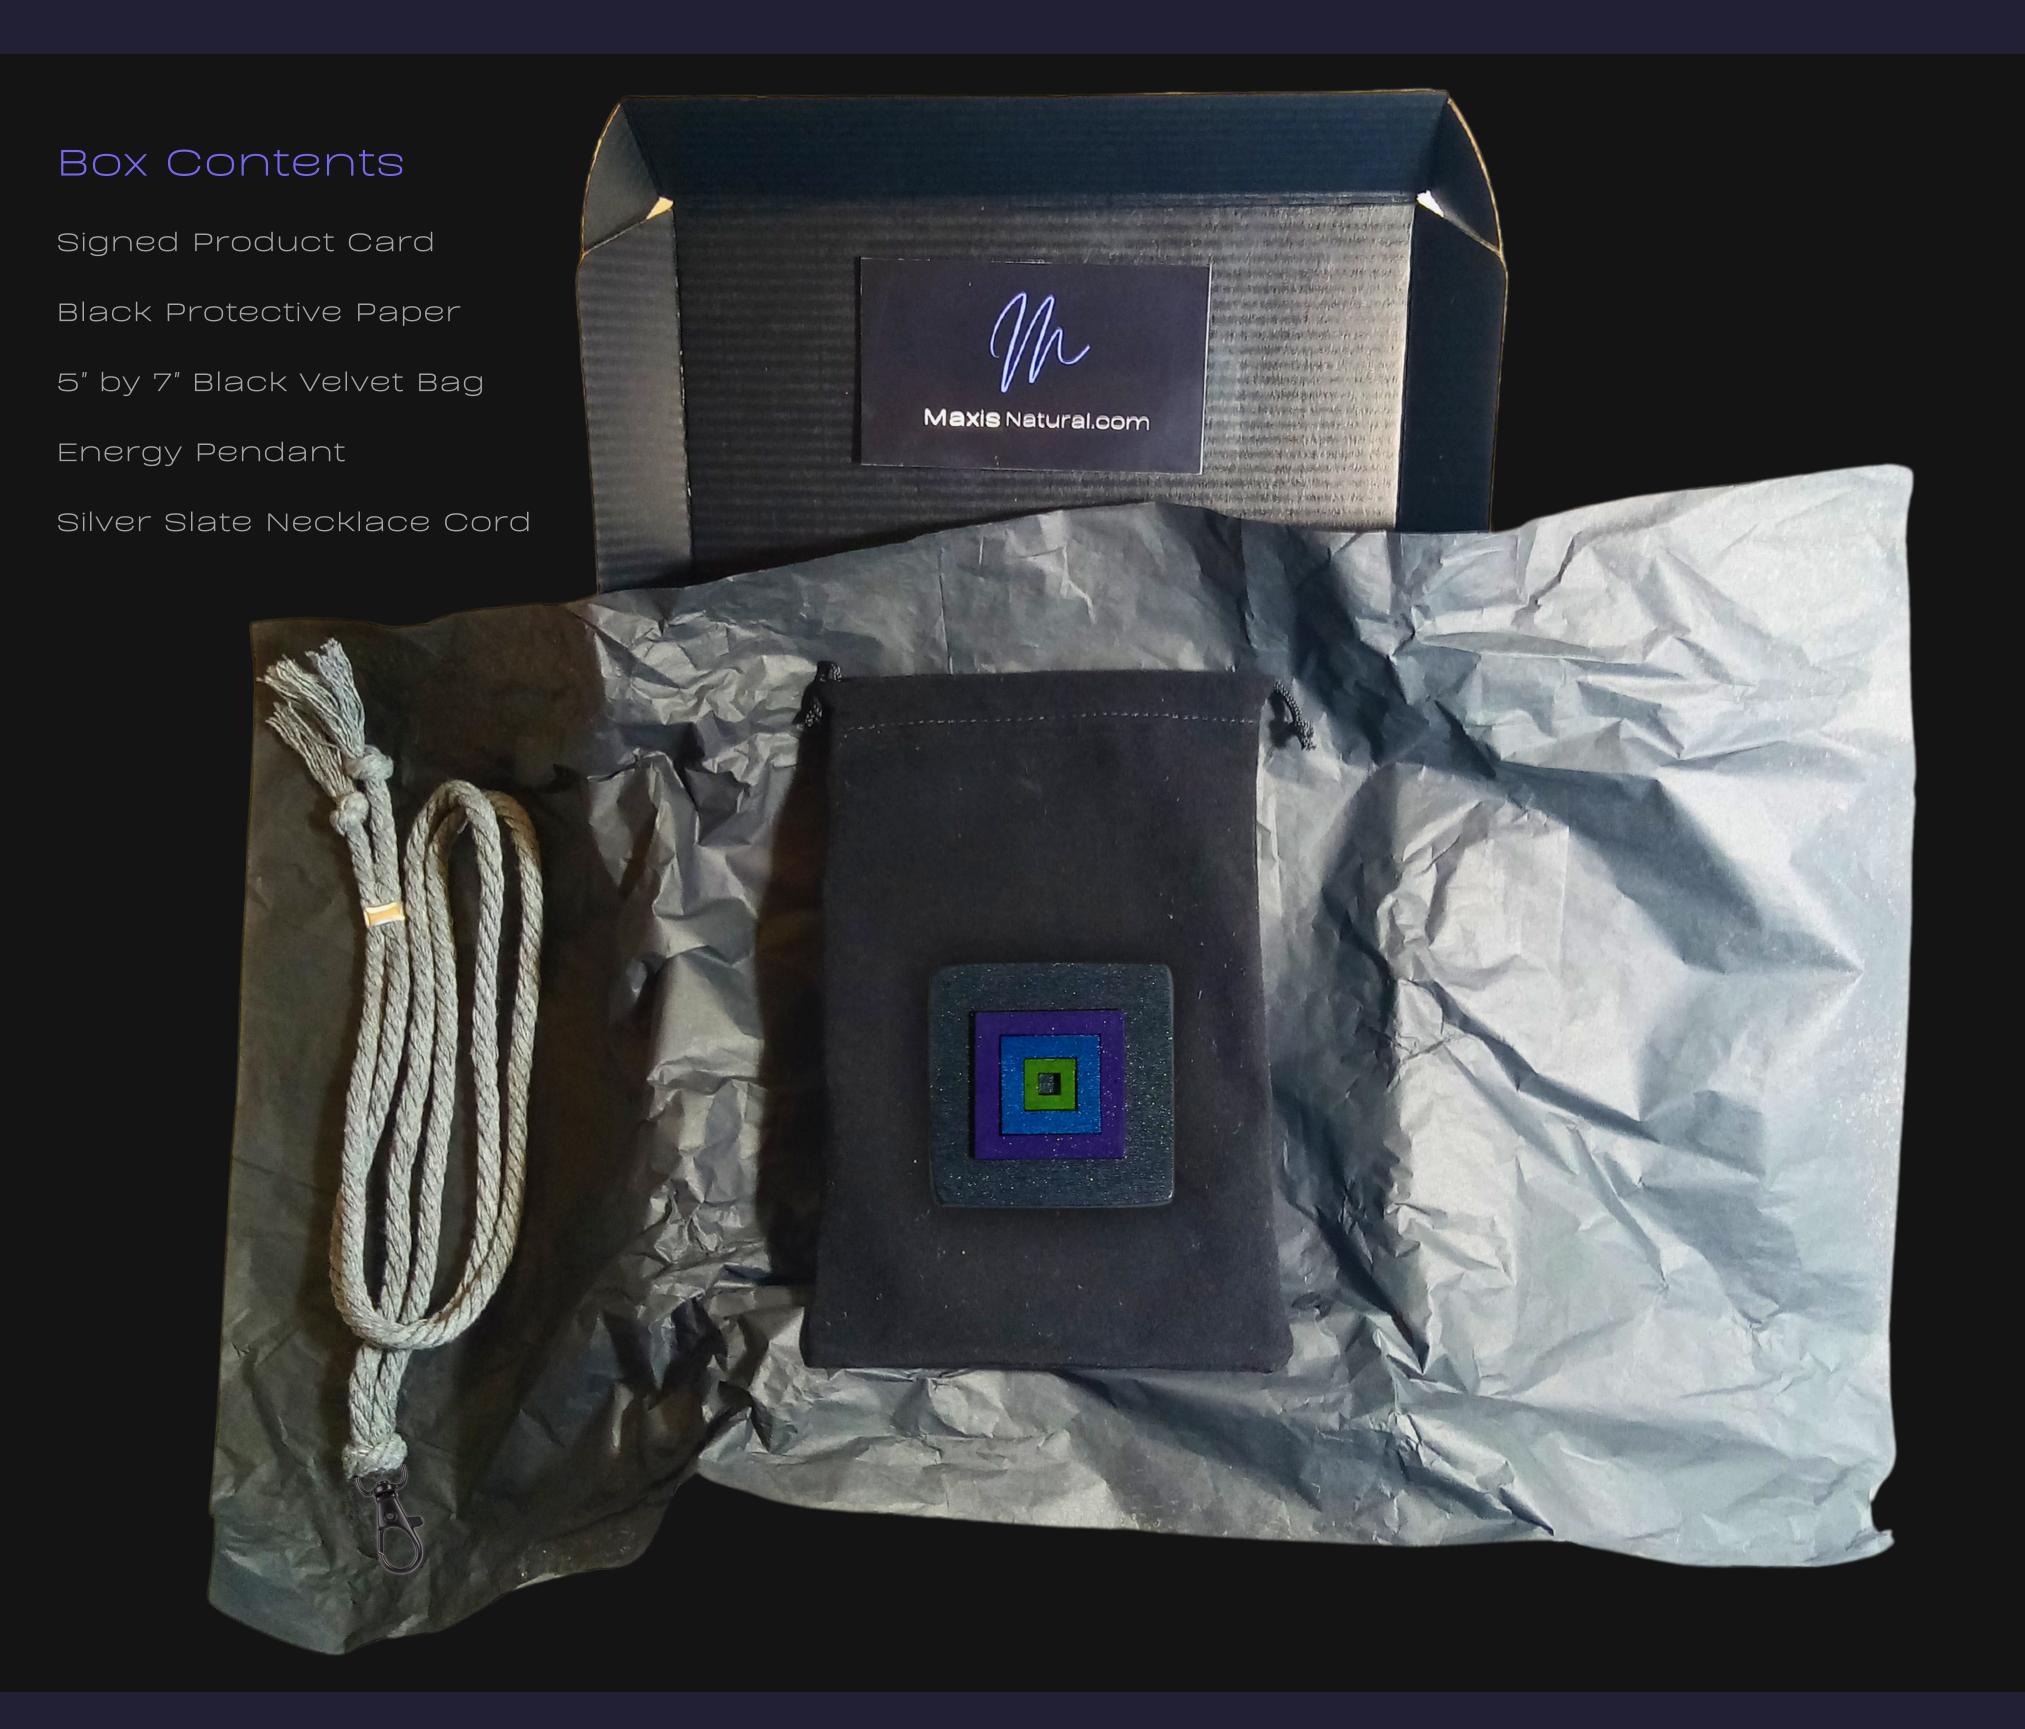

### Open your New Box

Hand Crafted In: Astoria, Oregon Artist: Maxis Richards

#### 8" inch by 5.5" inch Black Box

Delivered in a Sleek Black Box that can be used for storage.

Maxis Natural.com

### Your New Box

Hand Crafted In: Astoria, Oregon Artist: Maxis Richards