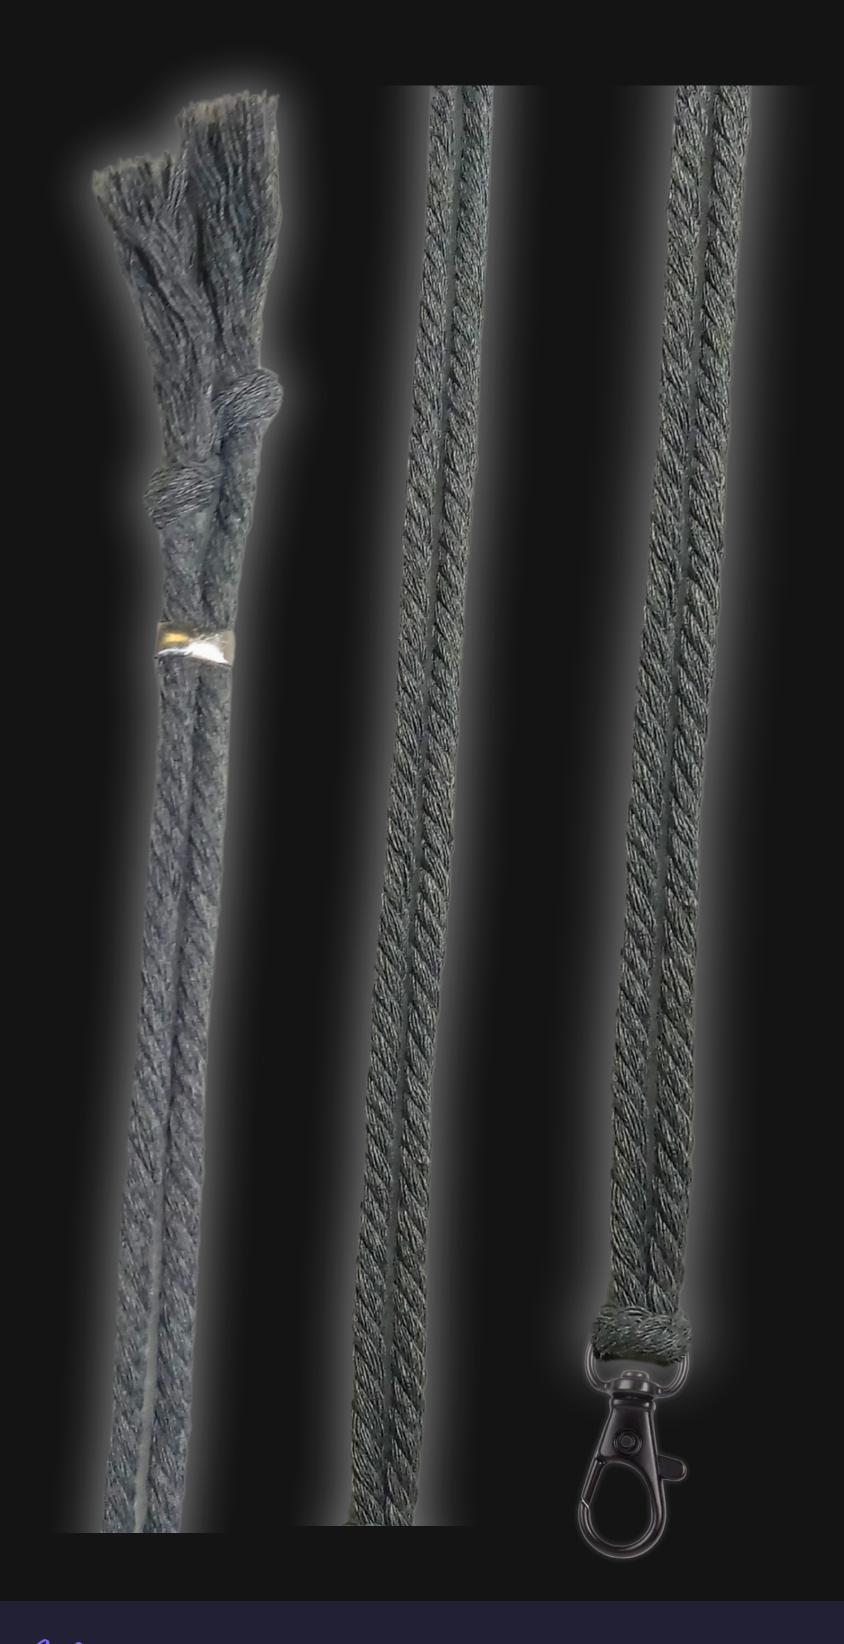

# High Quality Regal Braided Cord

#### Cord Specifications

Soft & Thick Premium Cotton Cord

High-Quality 5mm Thick

Triple Twisted Regal Braided

24 Strands per Braid

Hypoallergenic & Fray-Free

#### Cord Length

24" inches Extra Long [48" Total]

Easy Custom Length Adjustment

Metal Slide Adjustment Clip

#### Cord Colors

Silver Slate Cotton Cord

Polished Metal Locking Spring Clasp

Silver Sliding Length Adjustment Clasp

"There is no greater investment, and no wiser decision, than to acquire things that Protect & Grow your Soul and Spirit."