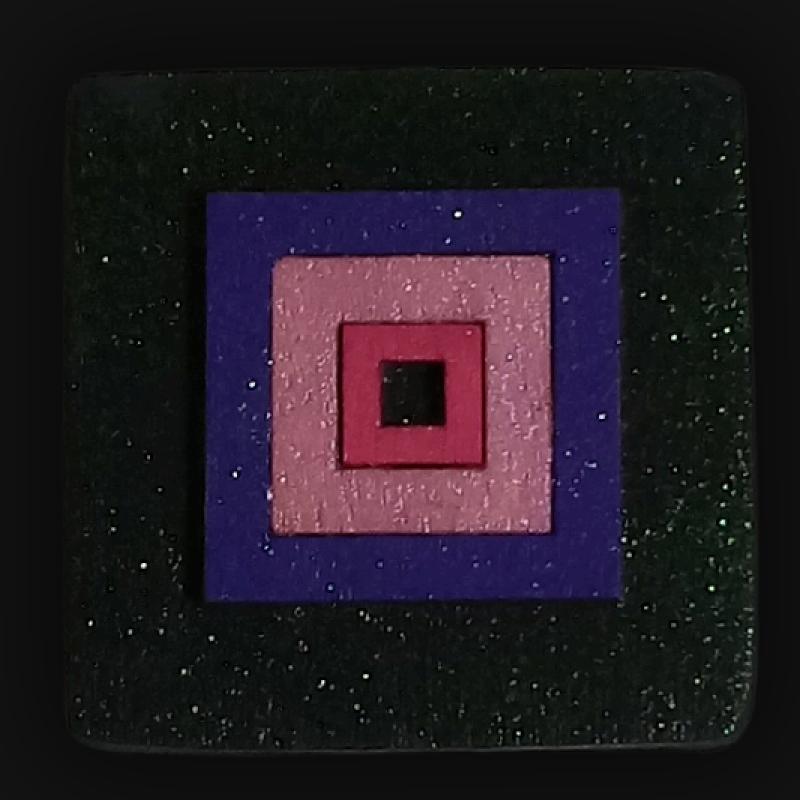

#### One of a Kind

The Portal Window Necklace is crafted by hand and has an idol-like appearance at 3" inches tall and 2" wide. It is 1/4" thick giving it depth unlike any other necklace you will find. We use Premium Golden Baltic Birch Wood and carefully cut each piece before sanding, painting, and sealing to make the piece capable of lasting for generations. Significant time and energy was spent to create a piece of art that will be a Positive Energy Artifact for generations to come.

#### Energy Artifact

The Portal Window Necklace can be worn as a Necklace, displayed as an Amulet, serve as a Talisman and can be used as a Positive Energy Artifact to radiate Positive Energy wherever you choose to place it.

#### Portal Window Symbol Meaning

In spirituality, a Portal Window necklace symbolizes a gateway to higher consciousness and interdimensional travel. It represents the wearer's intention to connect with divine energies and to embrace transformation and growth. Such a necklace is often seen as a talisman, aiding in spiritual awakening and the flow of cosmic energies.