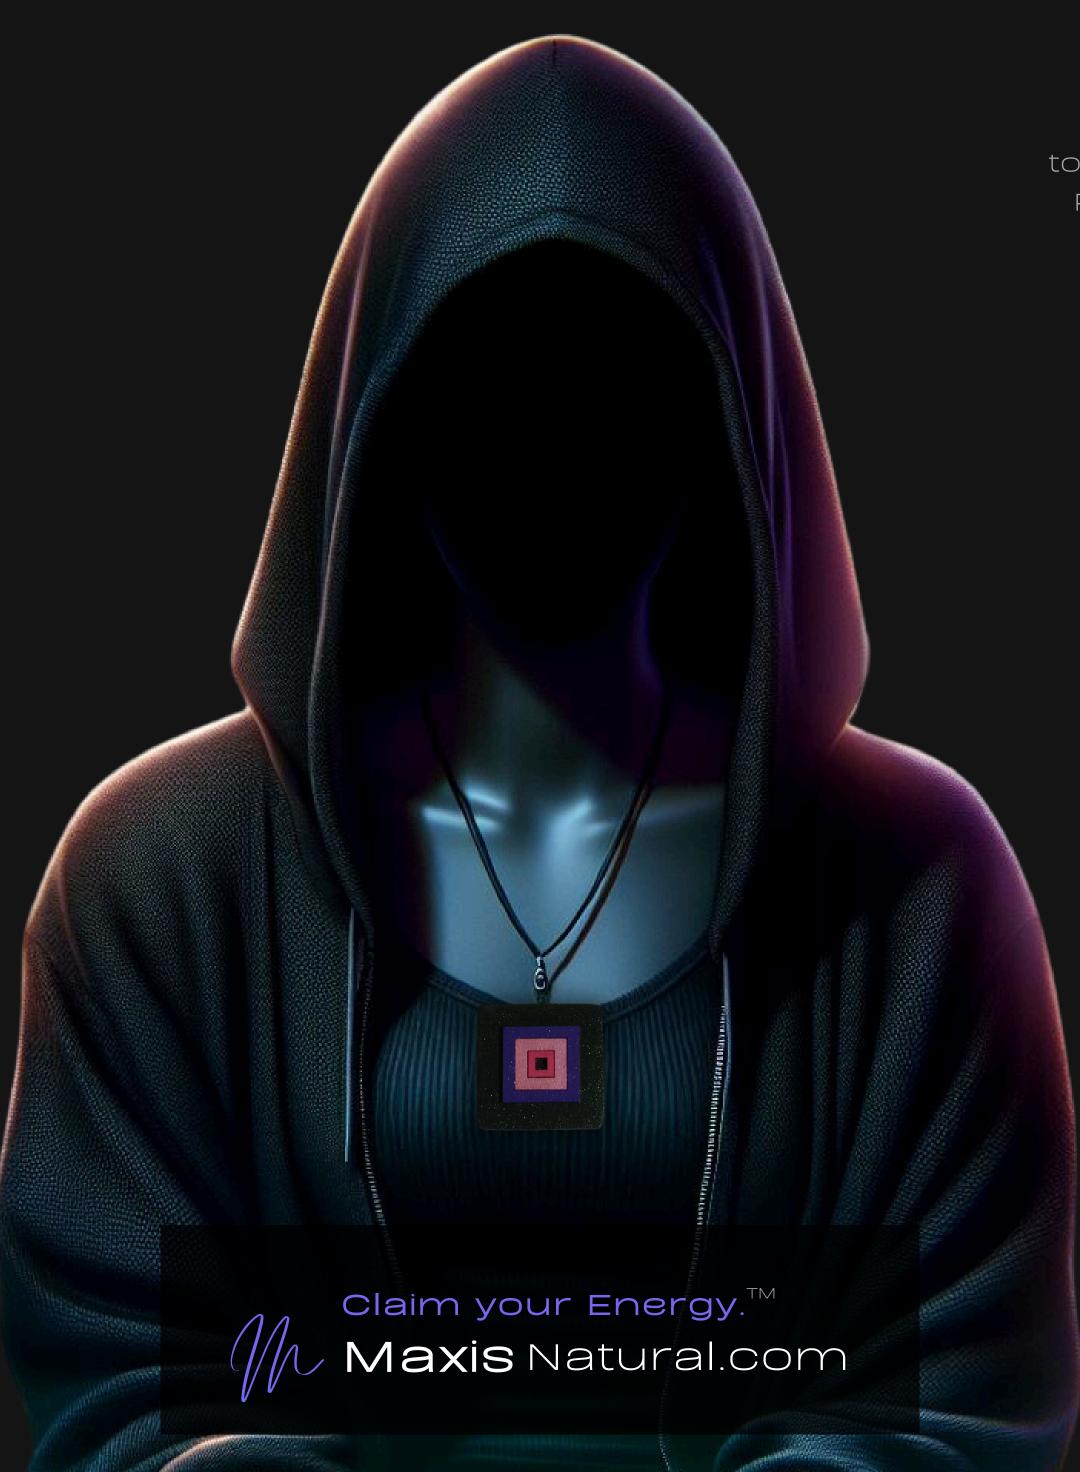

#### One of a Kind

The Portal Window Necklace is crafted by hand and has an idol-like appearance at 3" inches tall and 2" wide. It is 1/4" thick giving it depth unlike any other necklace you will find. We use Premium Golden Baltic Birch Wood and carefully cut each piece before sanding, painting, and sealing to make the piece capable of lasting for generations. Significant time and energy was spent to create a piece of art that will be a Positive Energy Artifact for generations to come.

#### Energy Artifact

The Portal Window Necklace can be worn as a Necklace, displayed as an Amulet, serve as a Talisman and can be used as a Positive Energy Artifact to radiate Positive Energy wherever you choose to place it.

#### Portal Window Symbol Meaning

In spirituality, a Portal Window necklace symbolizes a gateway to higher consciousness and interdimensional travel. It represents the wearer's intention to connect with divine energies and to embrace transformation and growth. Such a necklace is often seen as a talisman, aiding in spiritual awakening and the flow of cosmic energies.