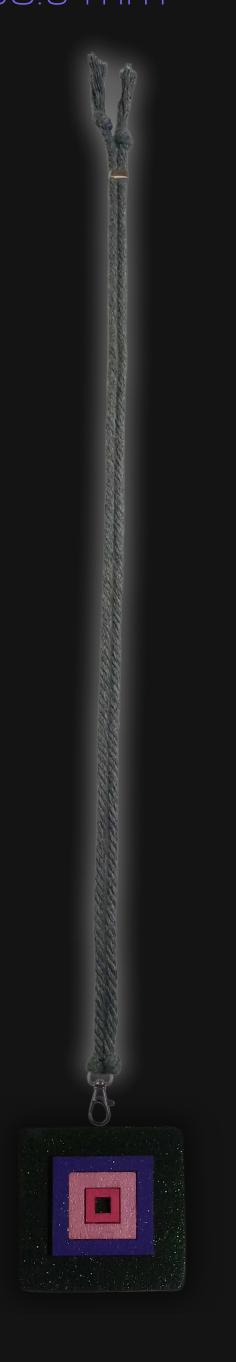

## Portal Window Necklace

Serial Number: 000076 Collection: Portal Window Necklaces

Total Height: 27 in 68.58 cm 685.8 mm Made from High-Quality Baltic Birch Wood

Hand Sanded, Brush Painted & Triple Sealed

Meticulously Crafted and Infused with Positive Energy

Height: 2 in 5.08 cm 50.8 mm

24 inches Extra Long Premium Cotton Cord 48 inches Total Cord Length Easy Custom Length Adjustment Polished Metal Locking Spring Clasp Depth: 1/4 in Width: 2 in 0.635 cm 5.08 cm 6.35 mm 50.8 mm

#### One of a Kind

The Portal Window Necklace is crafted by hand and has an idol-like appearance at 3" inches tall and 2" wide. It is 1/4" thick giving it depth unlike any other necklace you will find. We use Premium Golden Baltic Birch Wood and carefully cut each piece before sanding, painting, and sealing to make the piece capable of lasting for generations. Significant time and energy was spent to create a piece of art that will be a Positive Energy Artifact for generations to come.

#### Cord Specifications

Soft & Thick Premium Cotton Cord

High-Quality 5mm Thick

Triple Twisted Regal Braided

24 Strands per Braid

Hypoallergenic & Fray-Free

#### Cord Length

24" inches Extra Long [48" Total]

Easy Custom Length Adjustment

Metal Slide Adjustment Clip

#### Cord Colors

Silver Slate Cotton Cord

Polished Metal Locking Spring Clasp

Silver Sliding Length Adjustment Clasp

"There is no greater investment, and no wiser decision, than to acquire things that Protect & Grow your Soul and Spirit."