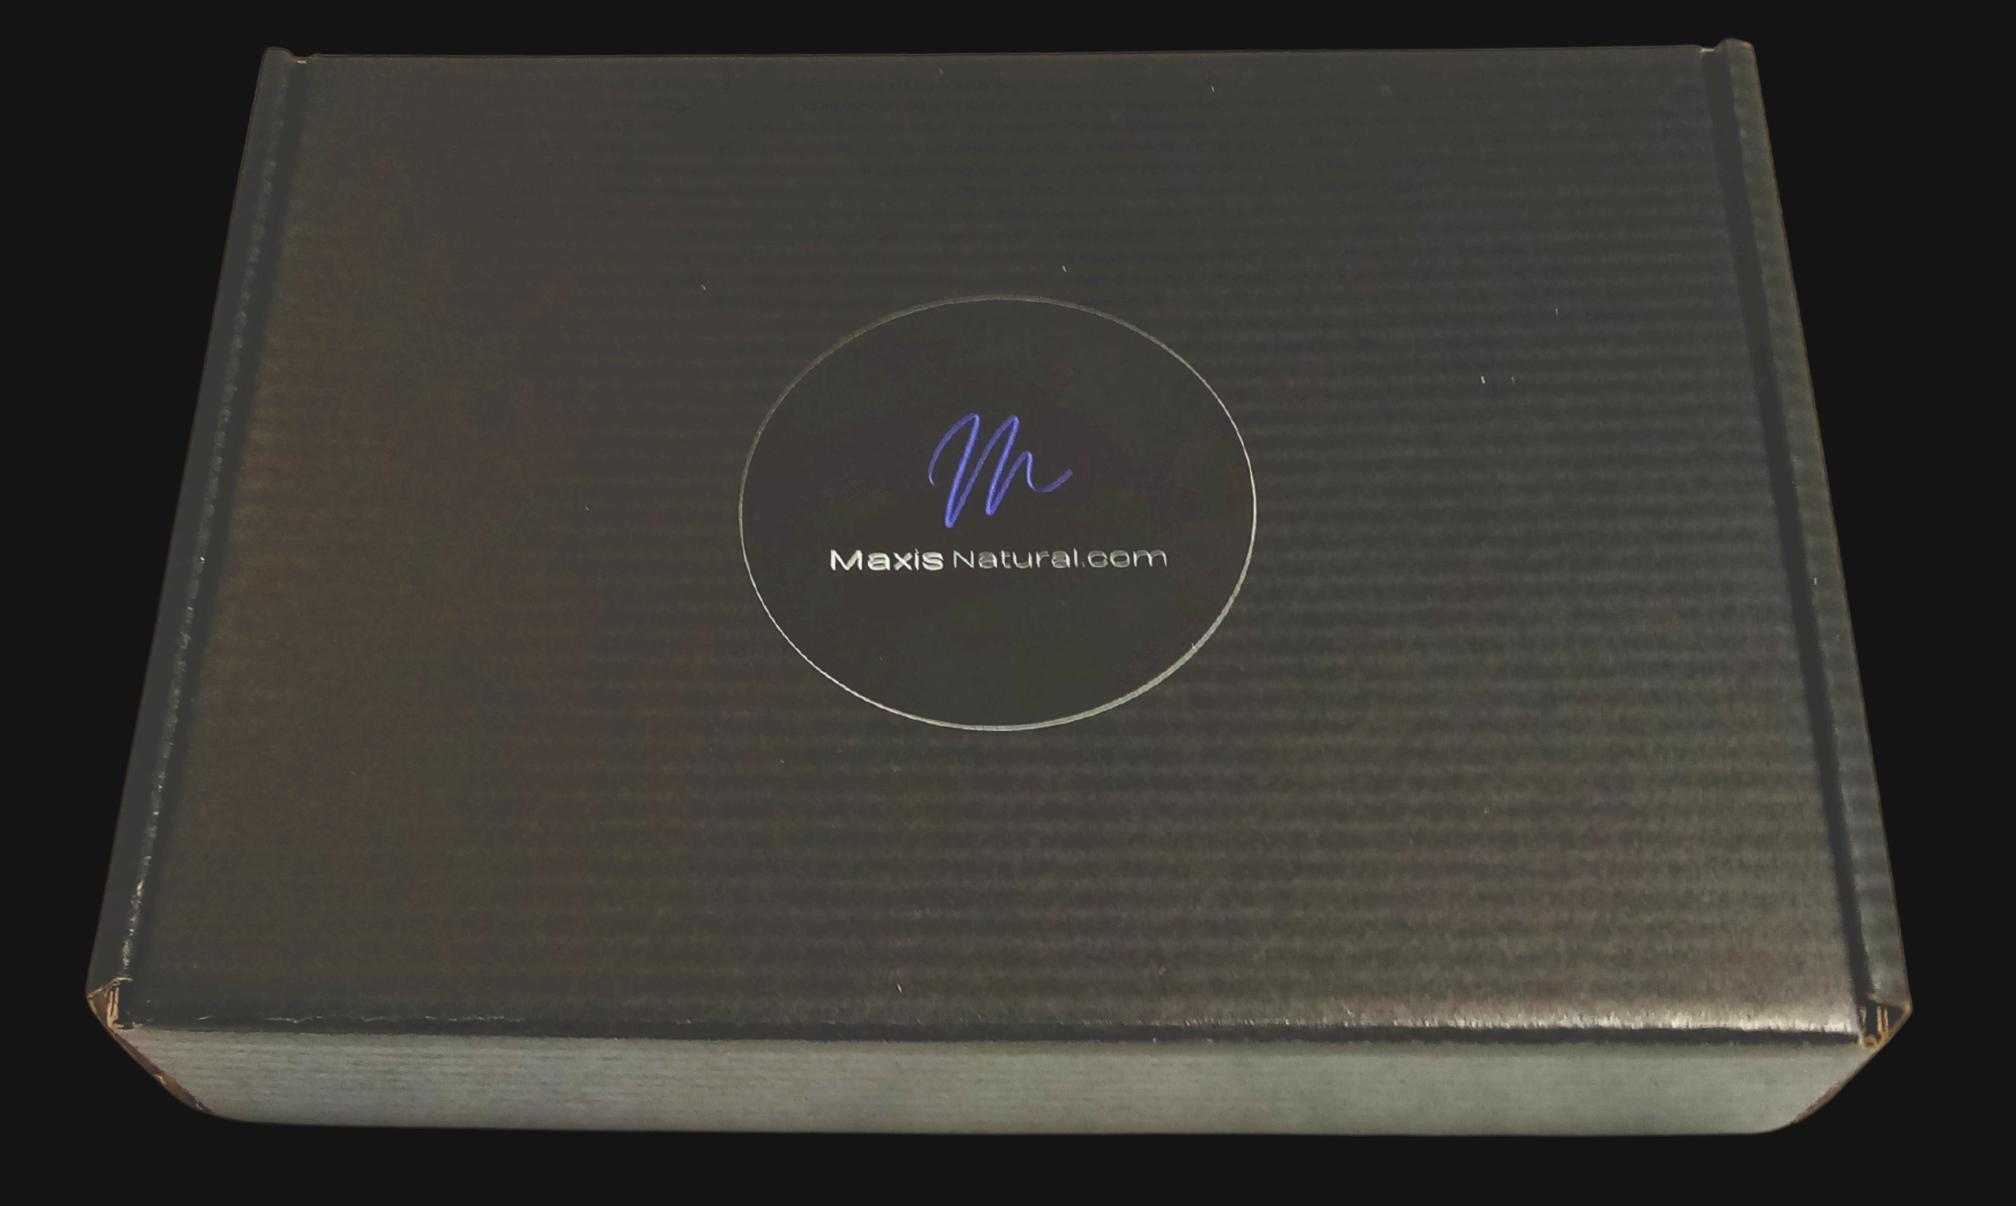

## 8" inch by 5.5" inch Black Box

Delivered in a Sleek Black Box that can be used for storage.

and a mental profession and their

THE STATE OF THE PARTY OF THE P

The second of th

Maxis Natural.com

#### Box Contents

Signed Product Card

Black Protective Paper

5" by 7" Black Velvet Bag

Energy Pendant

Silver Slate Necklace Cord

Maxis Natural.com