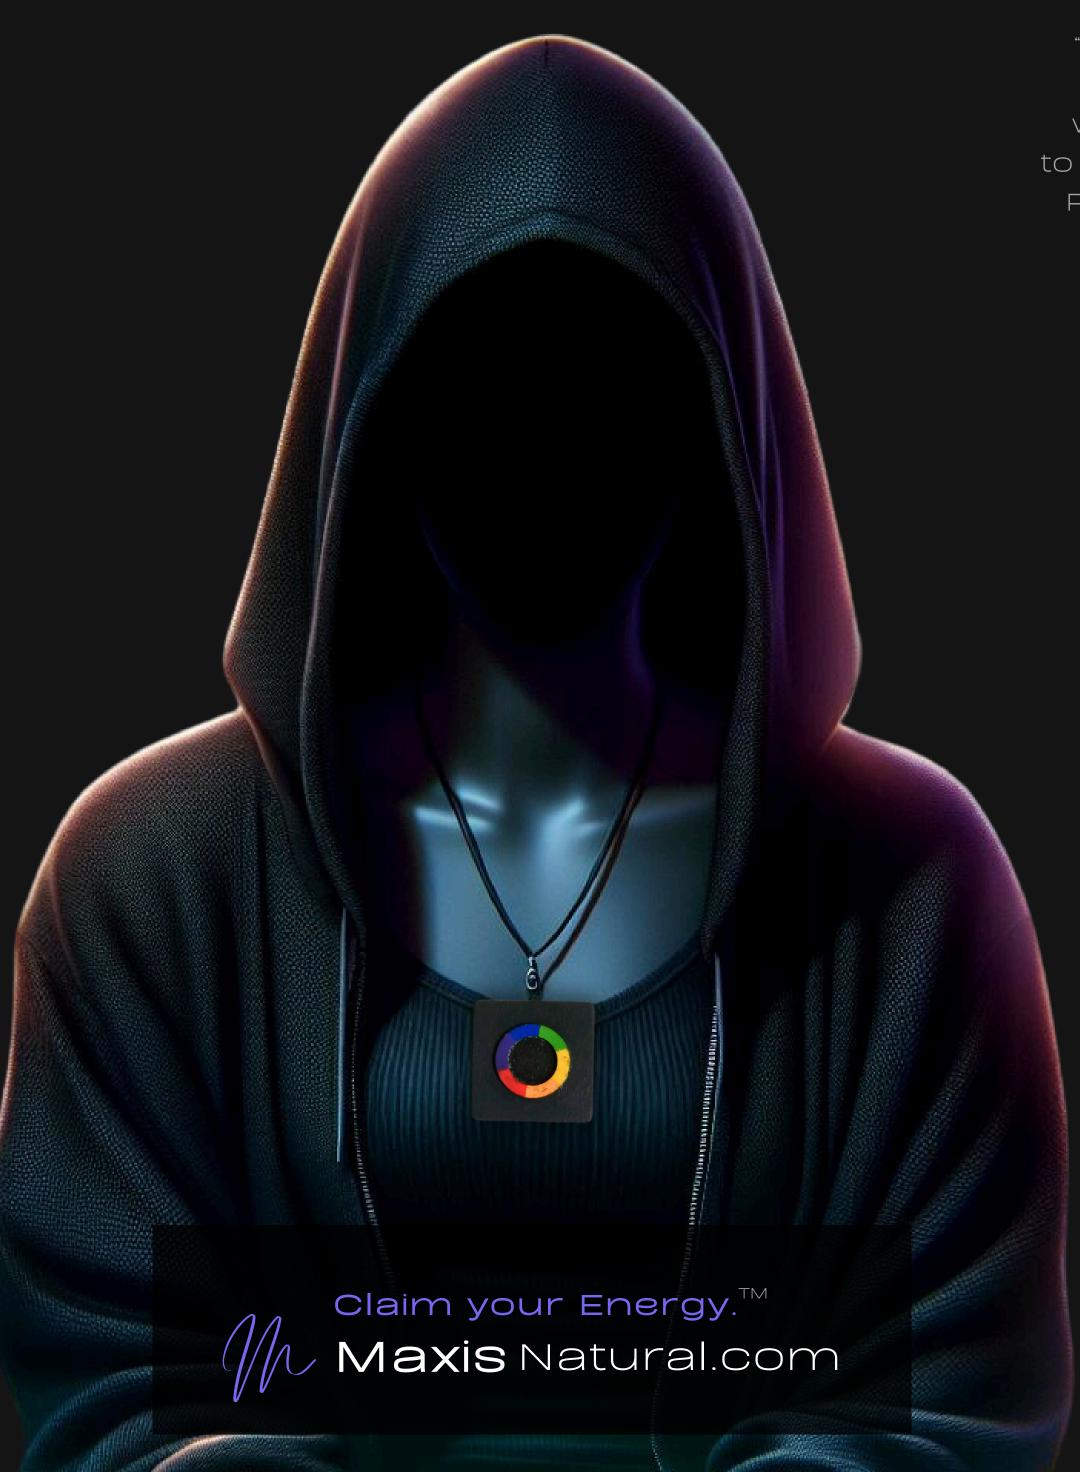

## Portal Window Necklace

Serial Number: 000075 Collection: Portal Window Necklaces

Total Height: 27 in 68.58 cm 685.8 mm Made from High-Quality Baltic Birch Wood

Hand Sanded, Brush Painted & Triple Sealed

Meticulously Crafted and Infused with Positive Energy

Height: 2 in 5.08 cm 50.8 mm

24 inches Extra Long Premium Cotton Cord 48 inches Total Cord Length Easy Custom Length Adjustment Polished Metal Locking Spring Clasp

#### One of a Kind

The Portal Window Necklace is crafted by hand and has an idol-like appearance at 2" inches tall and 2" wide. It is 1/4" thick giving it depth unlike any other necklace you will find. We use Premium Golden Baltic Birch Wood and carefully cut each piece before sanding, painting, and sealing to make the piece capable of lasting for generations. Significant time and energy was spent to create a piece of art that will be a Positive Energy Artifact for Generations to come.

The Portal Window Necklace can be worn as a Necklace, displayed as an Amulet, serve as a Talisman and can be used as a Positive Energy Artifact to radiate Positive Energy wherever you choose to place it.

#### Portal Window Symbol Meaning

In spirituality, a Portal Window necklace symbolizes a gateway to higher consciousness and interdimensional travel. It represents the wearer's intention to connect with divine energies and to embrace transformation and growth. Such a necklace is often seen as a talisman, aiding in spiritual awakening and the flow of cosmic energies.