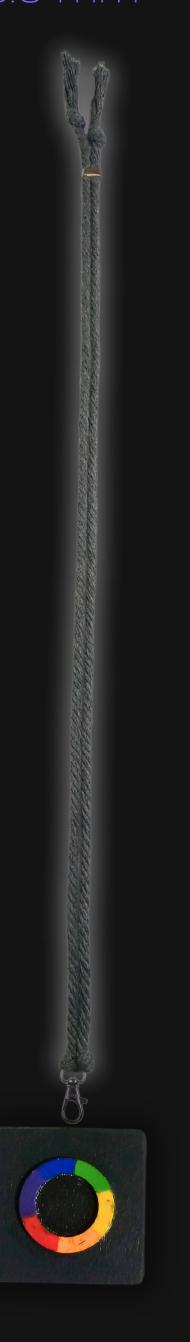

## Portal Window Necklace

Serial Number: 000075 Collection: Portal Window Necklaces

Total Height: 27 in 68.58 cm 685.8 mm Made from High-Quality Baltic Birch Wood

Hand Sanded, Brush Painted & Triple Sealed

Meticulously Crafted and Infused with Positive Energy

Height: 2 in 5.08 cm 50.8 mm

24 inches Extra Long Premium Cotton Cord 48 inches Total Cord Length Easy Custom Length Adjustment Polished Metal Locking Spring Clasp

Depth: 1/4 in Width: 2 in 0.635 cm 5.08 cm 6.35 mm 50.8 mm