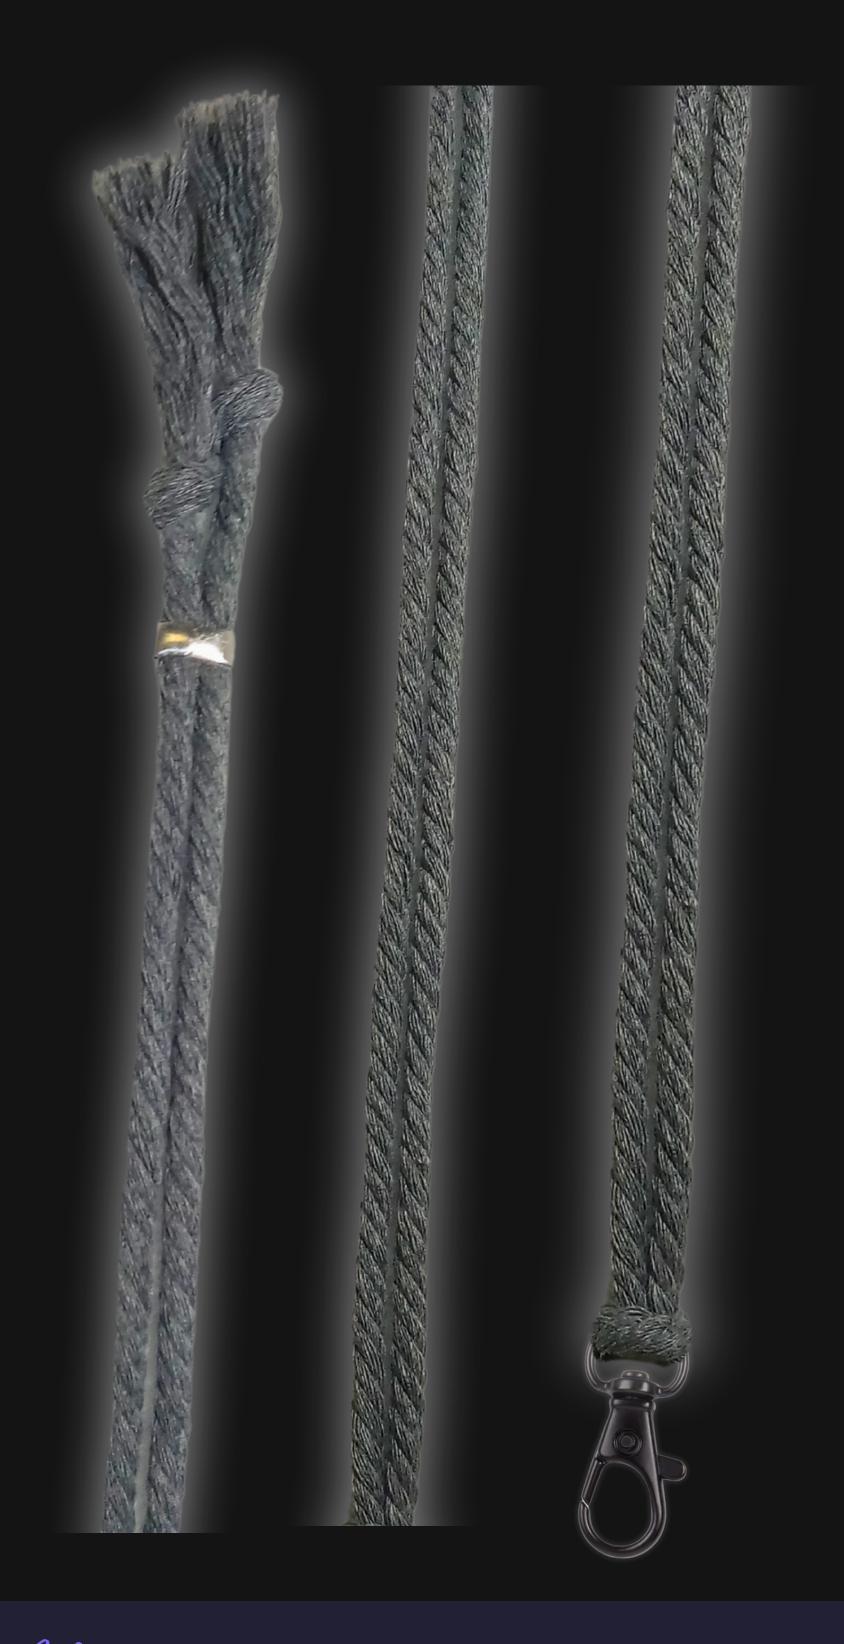

# High Quality Regal Braided Cord

#### Cord Specifications

Soft & Thick Premium Cotton Cord

High-Quality 5mm Thick

Triple Twisted Regal Braided

24 Strands per Braid

Hypoallergenic & Fray-Free

#### Cord Length

24" inches Extra Long [48" Total]

Easy Custom Length Adjustment

Metal Slide Adjustment Clip

### Cord Colors

Silver Slate Cotton Cord

Polished Metal Locking Spring Clasp

Silver Sliding Length Adjustment Clasp

"There is no greater investment, and no wiser decision, than to acquire things that Protect & Grow your Soul and Spirit."