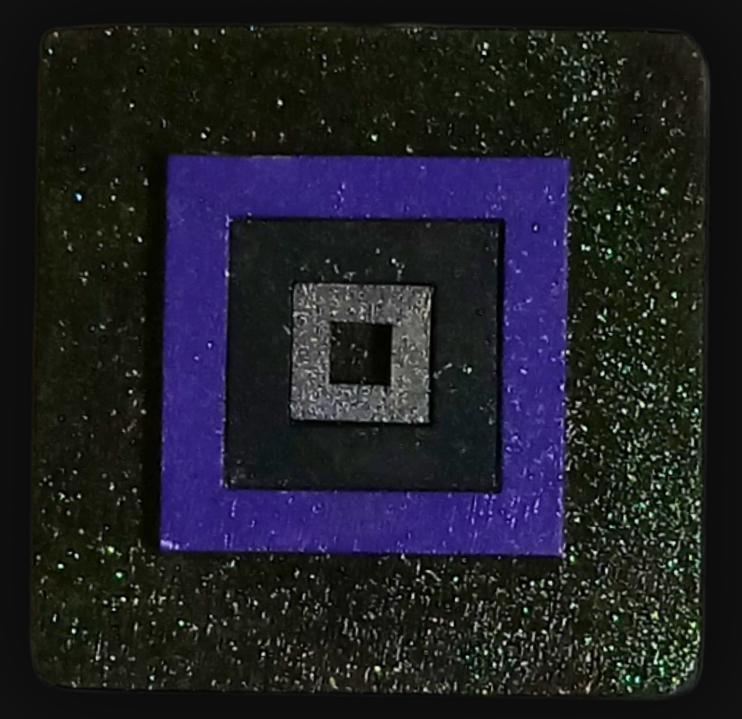

#### One of a Kind

The **Portal Window Necklace** is crafted by hand and has an idol-like appearance at 2" inches tall and 2" wide. It is 1/4" thick giving it depth unlike any other necklace you will find. We use Premium Golden Baltic Birch Wood and carefully cut each piece before sanding, painting, and sealing to make the piece capable of lasting for generations. Significant time and energy was spent to create a piece of art that will be a Positive Energy Artifact for Generations to come.

#### Portal Window Symbol Meaning

In spirituality, a Portal Window necklace symbolizes a gateway to higher consciousness and interdimensional travel. It represents the wearer's intention to connect with divine energies and to embrace transformation and growth. Such a necklace is often seen as a talisman, aiding in spiritual awakening and the flow of cosmic energies.