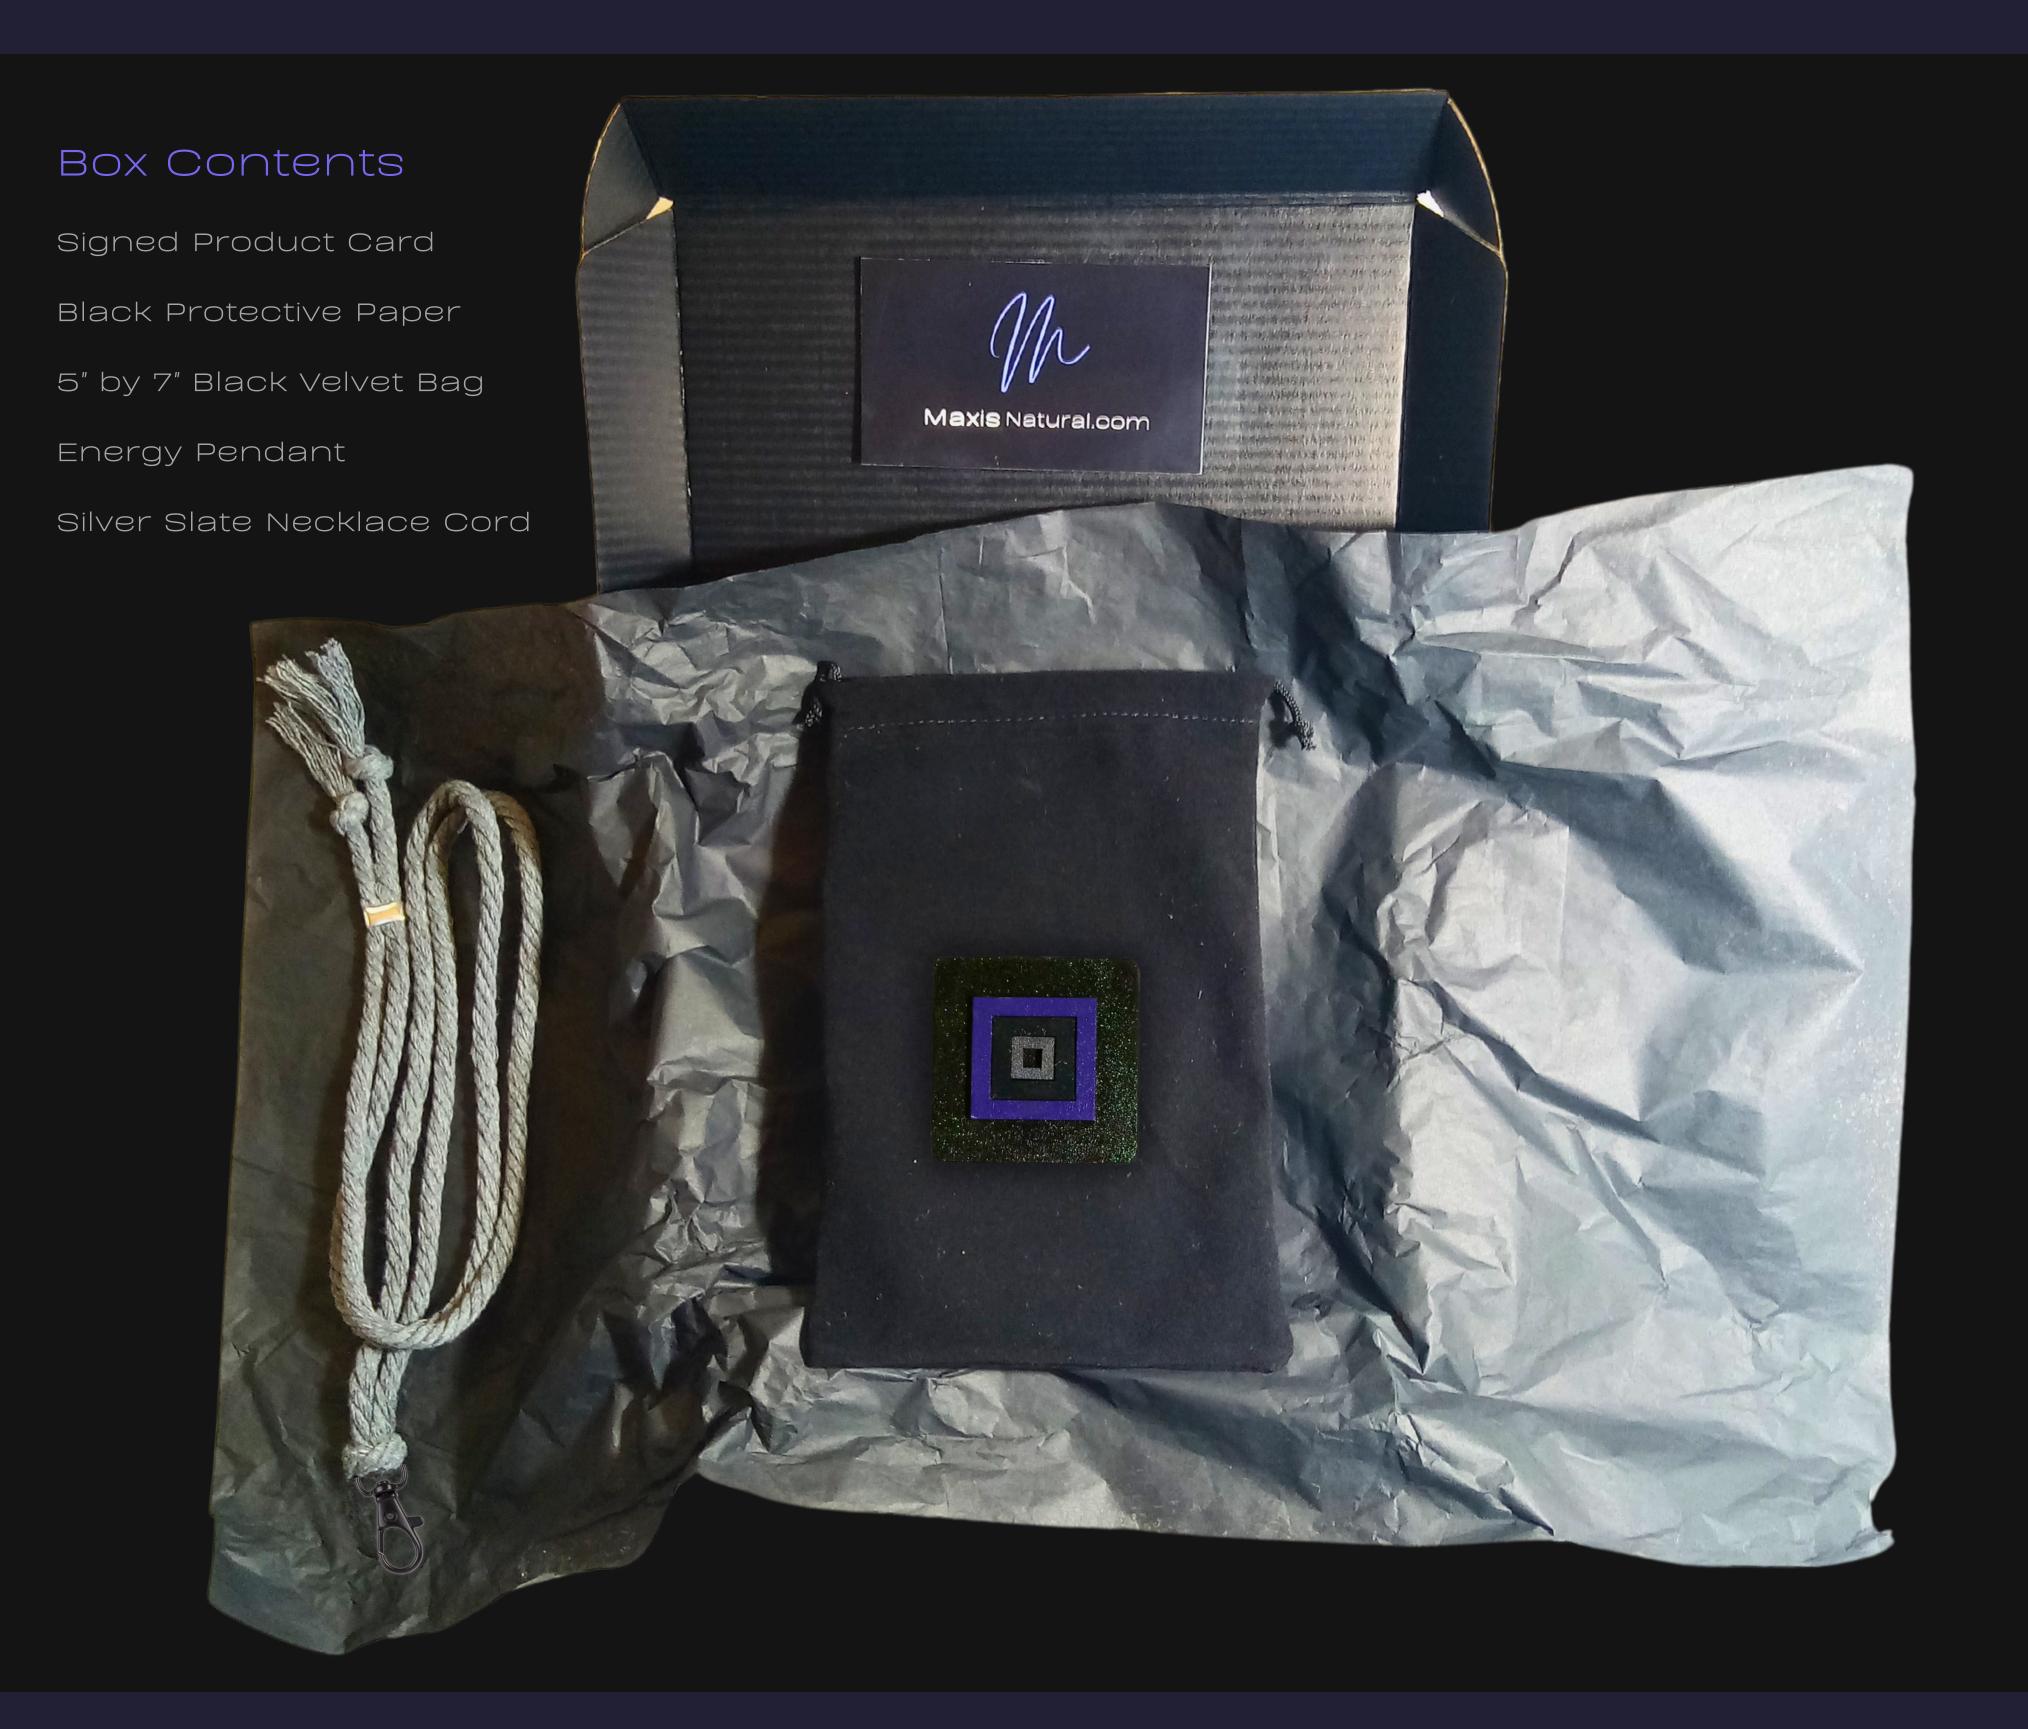

### Open your New Box

Hand Crafted In: Astoria, Oregon Artist: Maxis Richards

#### 8" inch by 5.5" inch Black Box

Delivered in a Sleek Black Box that can be used for storage.

Maxis Natural.com

### Your New Box

Hand Crafted In: Astoria, Oregon Artist: Maxis Richards