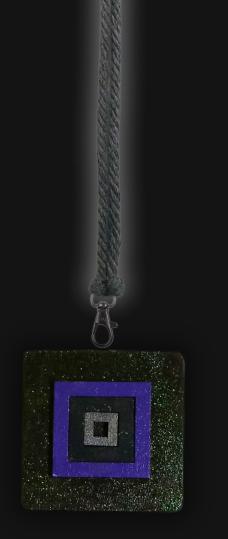

## Portal Window Necklace

Serial Number: 000074 Collection: Portal Window Necklaces

Total Height: 27 in 68.58 cm 685.8 mm Made from High-Quality Baltic Birch Wood Hand Sanded, Brush Painted & Triple Sealed Meticulously Crafted and Infused with Positive Energy

Height: 2 in

5.08 cm

50.8 mm

24 inches Extra Long Premium Cotton Cord 48 inches Total Cord Length Easy Custom Length Adjustment Polished Metal Locking Spring Clasp Depth: 1/4 in Width: 2 in 0.635 cm 5.08 cm 6.35 mm 50.8 mm

#### One of a Kind

The **Portal Window Necklace** is crafted by hand and has an idol-like appearance at 2" inches tall and 2" wide. It is 1/4" thick giving it depth unlike any other necklace you will find. We use Premium Golden Baltic Birch Wood and carefully cut each piece before sanding, painting, and sealing to make the piece capable of lasting for generations. Significant time and energy was spent to create a piece of art that will be a Positive Energy Artifact for Generations to come.

#### Portal Window Symbol Meaning

In spirituality, a Portal Window necklace symbolizes a gateway to higher consciousness and interdimensional travel. It represents the wearer's intention to connect with divine energies and to embrace transformation and growth. Such a necklace is often seen as a talisman, aiding in spiritual awakening and the flow of cosmic energies.