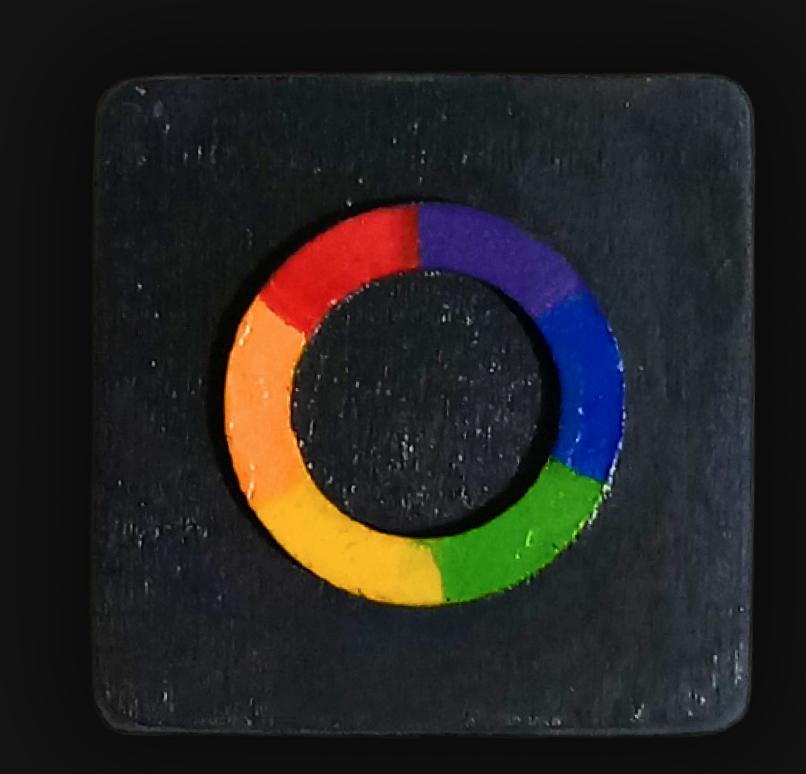

#### One of a Kind

The Portal Window Necklace is crafted by hand and has an idol-like appearance at 2" inches tall and 2" wide. It is 1/4" thick giving it depth unlike any other necklace you will find. We use Premium Golden Baltic Birch Wood and carefully cut each piece before sanding, painting, and sealing to make the piece capable of lasting for generations. Significant time and energy was spent to create a piece of art that will be a Positive Energy Artifact for Generations to come.

### Energy Artifact

The Portal Window Necklace can be worn as a Necklace, displayed as an Amulet, serve as a Talisman and can be used as a Positive Energy Artifact to radiate Positive Energy wherever you choose to place it.

### Positive Energy Infusion

The Portal Window Necklace radiates with Positive Intention & Energy. Focused Mental Effort, Silent Positive Meditation and Positive Mantras were used during the creation of this piece. Positive Thoughts and Intention are passed on through each and every piece we create, infusing Positive Light Energy that will last for Generations.

### Portal Window Symbol Meaning

In spirituality, a Portal Window necklace symbolizes a gateway to higher consciousness and interdimensional travel. It represents the wearer's intention to connect with divine energies and to embrace transformation and growth. Such a necklace is often seen as a talisman, aiding in spiritual awakening and the flow of cosmic energies.