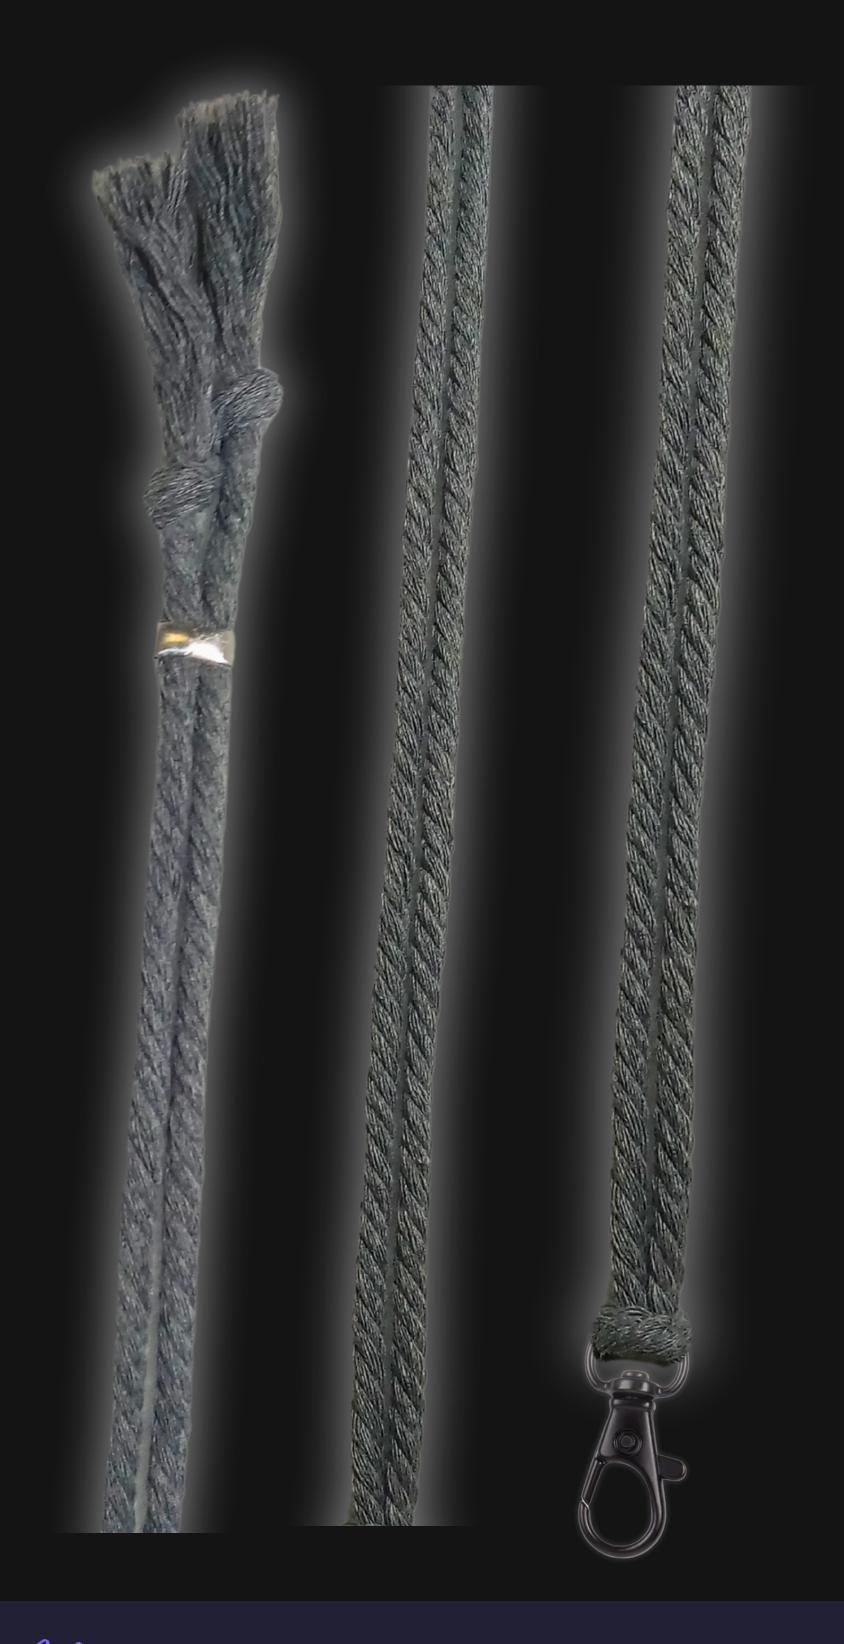

### Cord Specifications

Soft & Thick Premium Cotton Cord

High-Quality 5mm Thick

Triple Twisted Regal Braided

24 Strands per Braid

Hypoallergenic & Fray-Free

### Cord Length

24" inches Extra Long [48" Total]

Easy Custom Length Adjustment

Metal Slide Adjustment Clip

### Cord Colors

Silver Slate Cotton Cord

Polished Metal Locking Spring Clasp

Silver Sliding Length Adjustment Clasp

"There is no greater investment, and no wiser decision, than to acquire things that Protect & Grow your Soul and Spirit."