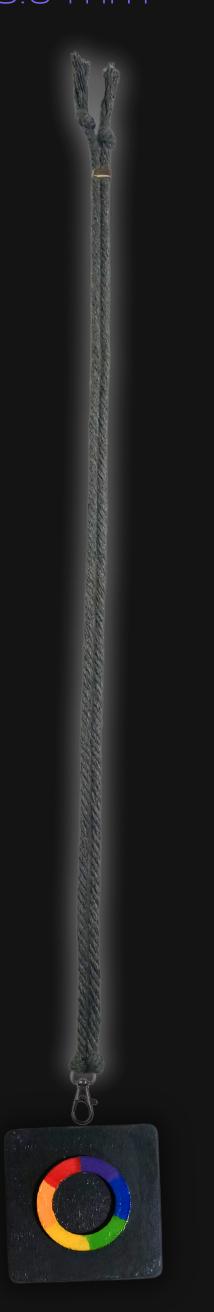

# Portal Window Necklace

Serial Number: 000073 Collection: Portal Window Necklaces

Total Height: 27 in 68.58 cm 685.8 mm Made from High-Quality Baltic Birch Wood

Hand Sanded, Brush Painted & Triple Sealed

Meticulously Crafted and Infused with Positive Energy

Height: 2 in 5.08 cm 50.8 mm

24 inches Extra Long Premium Cotton Cord 48 inches Total Cord Length Easy Custom Length Adjustment Polished Metal Locking Spring Clasp

Depth: 1/4 in Width: 2 in 0.635 cm 5.08 cm 6.35 mm 50.8 mm

### Cord Specifications

Soft & Thick Premium Cotton Cord

High-Quality 5mm Thick

Triple Twisted Regal Braided

24 Strands per Braid

Hypoallergenic & Fray-Free

### Cord Length

24" inches Extra Long [48" Total]

Easy Custom Length Adjustment

Metal Slide Adjustment Clip

### Cord Colors

Silver Slate Cotton Cord

Polished Metal Locking Spring Clasp

Silver Sliding Length Adjustment Clasp

"There is no greater investment, and no wiser decision, than to acquire things that Protect & Grow your Soul and Spirit."