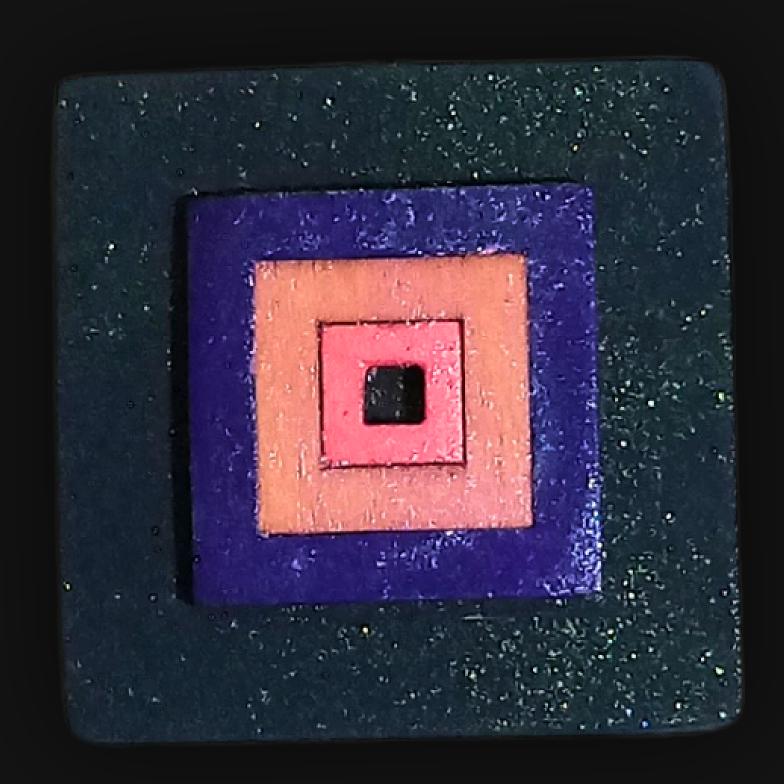

#### One of a Kind

The Portal Window Necklace is crafted by hand and has an idol-like appearance at 3" inches tall and 2" wide. It is 1/4" thick giving it depth unlike any other necklace you will find. We use Premium Golden Baltic Birch Wood and carefully cut each piece before sanding, painting, and sealing to make the piece capable of lasting for generations. Significant time and energy was spent to create a piece of art that will be a Positive Energy Artifact for generations to come.

### Energy Artifact

The Portal Window Necklace can be worn as a Necklace, displayed as an Amulet, serve as a Talisman and can be used as a Positive Energy Artifact to radiate Positive Energy wherever you choose to place it.

### Positive Energy Infusion

The Portal Window Necklace radiates with Positive Intention & Energy. Focused Mental Effort, Silent Positive Meditation and Positive Mantras were used during the creation of this piece. Positive Thoughts and Intention are passed on through each and every piece we create, infusing Positive Light Energy that will last for generations.

### Portal Window Symbol Meaning

In spirituality, a Portal Window necklace symbolizes a gateway to higher consciousness and interdimensional travel. It represents the wearer's intention to connect with divine energies and to embrace transformation and growth. Such a necklace is often seen as a talisman, aiding in spiritual awakening and the flow of cosmic energies.