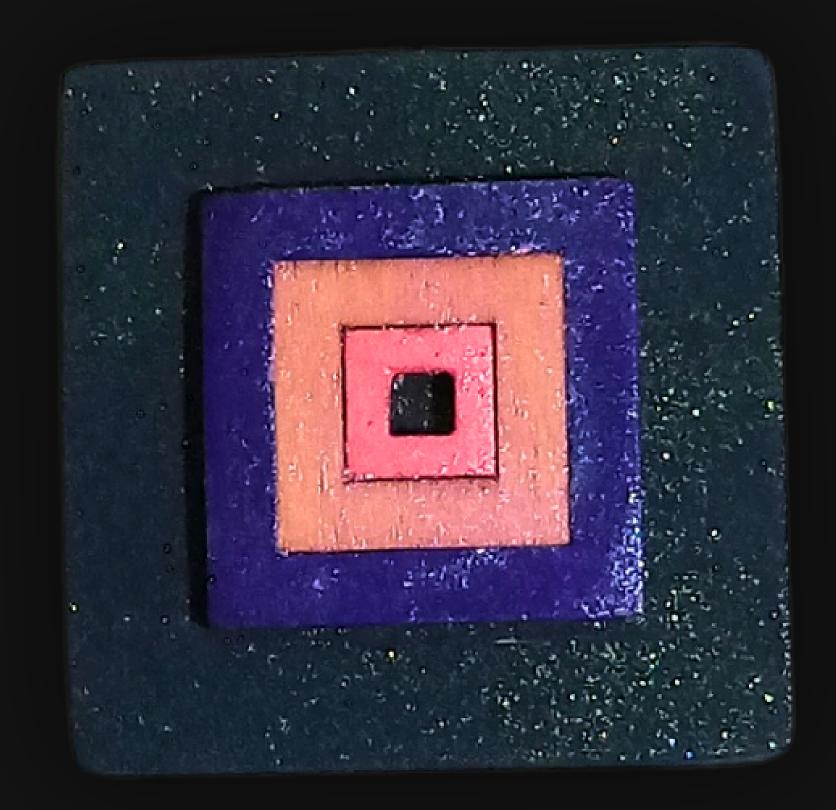

#### One of a Kind

The Portal Window Necklace is crafted by hand and has an idol-like appearance at 3" inches tall and 2" wide. It is 1/4" thick giving it depth unlike any other necklace you will find. We use Premium Golden Baltic Birch Wood and carefully cut each piece before sanding, painting, and sealing to make the piece capable of lasting for generations. Significant time and energy was spent to create a piece of art that will be a Positive Energy Artifact for generations to come.

### Energy Artifact

The Portal Window Necklace can be worn as a Necklace, displayed as an Amulet, serve as a Talisman and can be used as a Positive Energy Artifact to radiate Positive Energy wherever you choose to place it.

### Positive Energy Infusion

The Portal Window Necklace radiates with Positive Intention & Energy. Focused Mental Effort, Silent Positive Meditation and Positive Mantras were used during the creation of this piece. Positive Thoughts and Intention are passed on through each and every piece we create, infusing Positive Light Energy that will last for generations.

### Portal Window Symbol Meaning

In spirituality, a Portal Window necklace symbolizes a gateway to higher consciousness and interdimensional travel. It represents the wearer's intention to connect with divine energies and to embrace transformation and growth. Such a necklace is often seen as a talisman, aiding in spiritual awakening and the flow of cosmic energies.