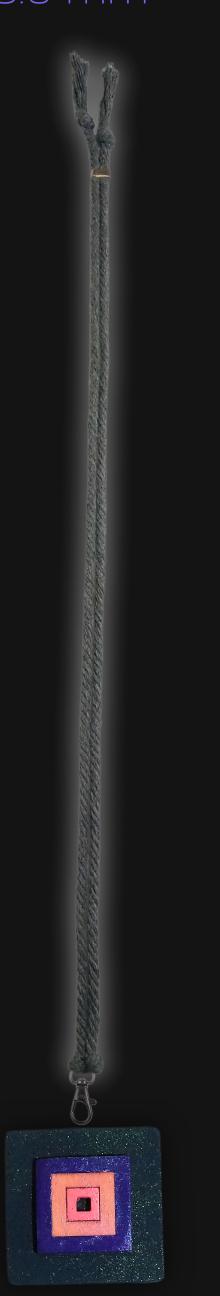

## Portal Window Necklace

Serial Number: 000072 Collection: Portal Window Necklaces

Total Height: 27 in 68.58 cm 685.8 mm Made from High-Quality Baltic Birch Wood

Hand Sanded, Brush Painted & Triple Sealed

Meticulously Crafted and Infused with Positive Energy

Height: 2 in 5.08 cm 50.8 mm

24 inches Extra Long Premium Cotton Cord 48 inches Total Cord Length Easy Custom Length Adjustment Polished Metal Locking Spring Clasp Depth: 1/4 in Width: 2 in 0.635 cm 5.08 cm 6.35 mm 50.8 mm

#### One of a Kind

The Portal Window Necklace is crafted by hand and has an idol-like appearance at 3" inches tall and 2" wide. It is 1/4" thick giving it depth unlike any other necklace you will find. We use Premium Golden Baltic Birch Wood and carefully cut each piece before sanding, painting, and sealing to make the piece capable of lasting for generations. Significant time and energy was spent to create a piece of art that will be a Positive Energy Artifact for generations to come.

### Cord Specifications

Soft & Thick Premium Cotton Cord

High-Quality 5mm Thick

Triple Twisted Regal Braided

24 Strands per Braid

Hypoallergenic & Fray-Free

#### Cord Length

24" inches Extra Long [48" Total]

Easy Custom Length Adjustment

Metal Slide Adjustment Clip

### Cord Colors

Silver Slate Cotton Cord

Polished Metal Locking Spring Clasp

Silver Sliding Length Adjustment Clasp

"There is no greater investment, and no wiser decision, than to acquire things that Protect & Grow your Soul and Spirit."