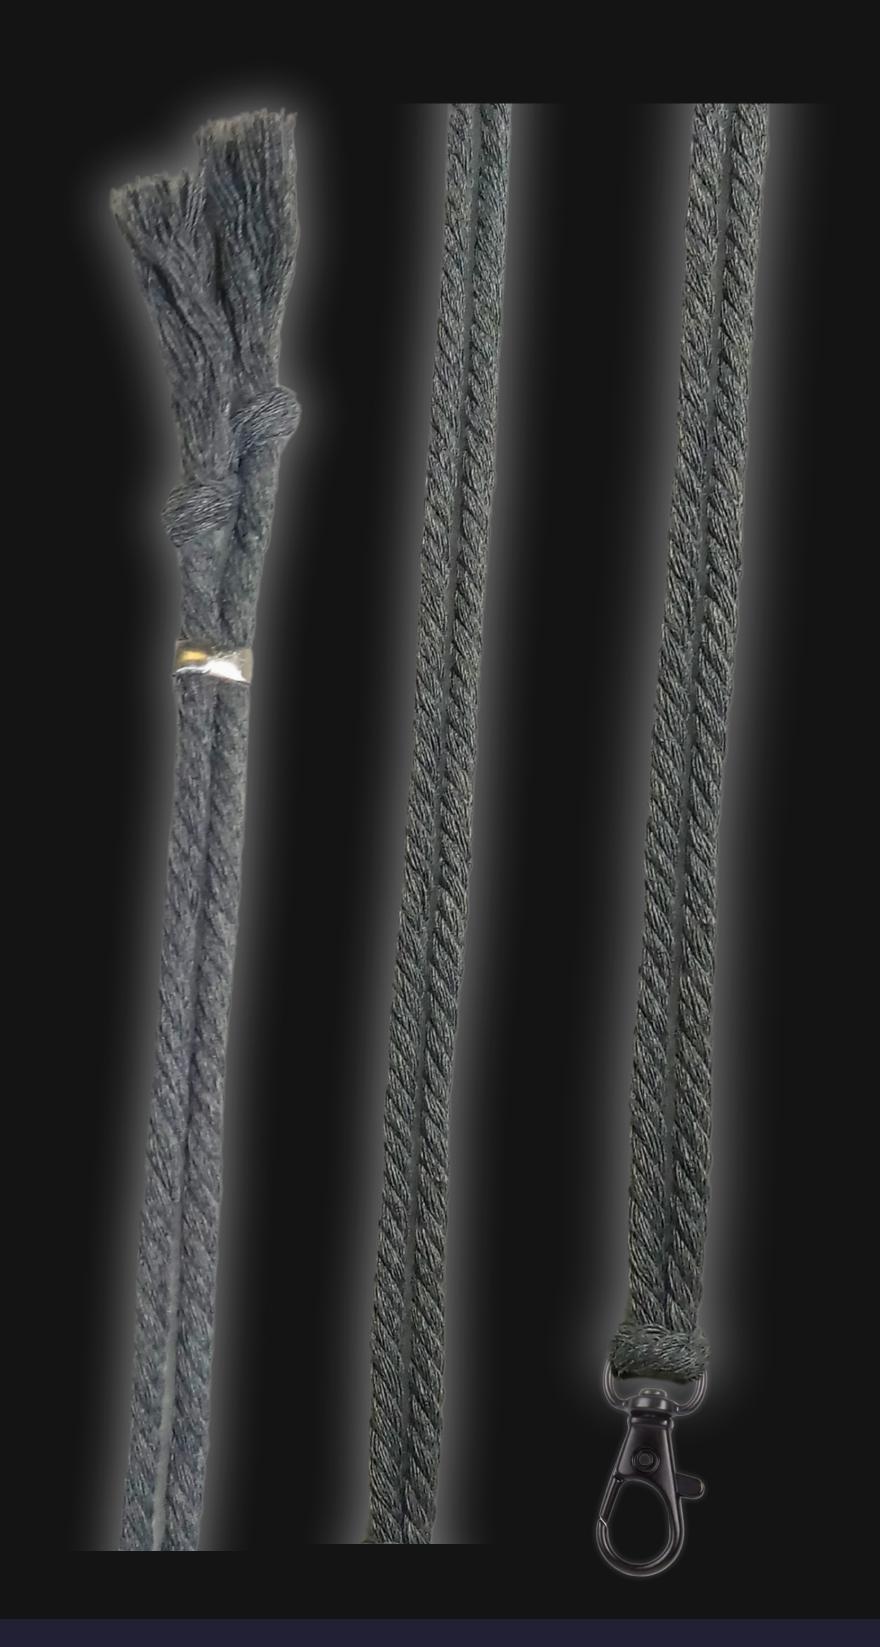

# High Quality Regal Braided Cord

Cord Specifications

Soft & Thick Premium Cotton Cord

High-Quality 5mm Thick

Triple Twisted Regal Braided

24 Strands per Braid

Hypoallergenic & Fray-Free

Cord Length

24" inches Extra Long [48" Total]

Easy Custom Length Adjustment

Metal Slide Adjustment Clip

#### Cord Colors

Silver Slate Cotton Cord

Polished Metal Locking Spring Clasp

Silver Sliding Length Adjustment Clasp