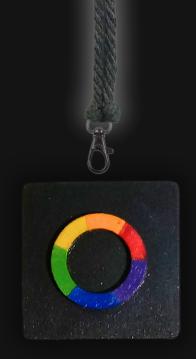

## Portal Window Necklace

Serial Number: 000071 Collection: Portal Window Necklaces

Total Height: 27 in 68.58 cm 685.8 mm

Made from High-Quality Baltic Birch Wood Hand Sanded, Brush Painted & Triple Sealed Meticulously Crafted and Infused with Positive Energy

#### One of a Kind

The **Portal Window Necklace** is crafted by hand and has an idol-like appearance at 3" inches tall and 2" wide. It is 1/4" thick giving it depth unlike any other necklace you will find. We use Premium Golden Baltic Birch Wood and carefully cut each piece before sanding, painting, and sealing to make the piece capable of lasting for generations. Significant time and energy was spent to create a piece of art that will be a Positive Energy Artifact for generations to come.

#### Portal Window Symbol Meaning

In spirituality, a Portal Window necklace symbolizes a gateway to higher consciousness and interdimensional travel. It represents the wearer's intention to connect with divine energies and to embrace transformation and growth. Such a necklace is often seen as a talisman, aiding in spiritual awakening and the flow of cosmic energies.