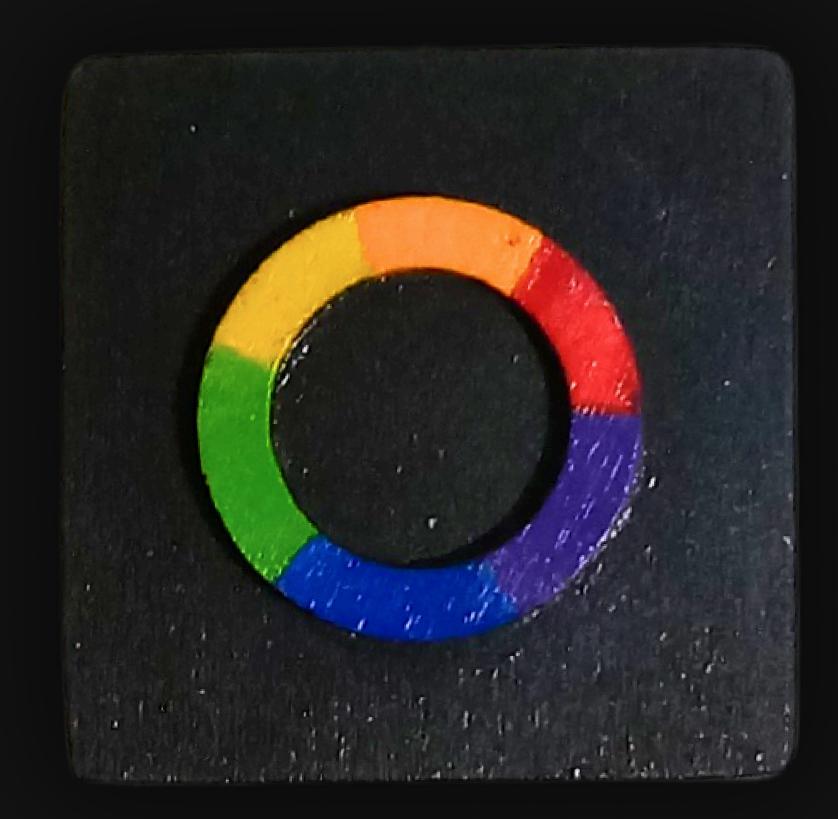

## Portal Window Necklace

Serial Number: 000071 Collection: Portal Window Necklaces

Total Height: 27 in 68.58 cm 685.8 mm

Made from High-Quality Baltic Birch Wood Hand Sanded, Brush Painted & Triple Sealed Meticulously Crafted and Infused with Positive Energy

#### One of a Kind

The **Portal Window Necklace** is crafted by hand and has an idol-like appearance at 3" inches tall and 2" wide. It is 1/4" thick giving it depth unlike any other necklace you will find. We use Premium Golden Baltic Birch Wood and carefully cut each piece before sanding, painting, and sealing to make the piece capable of lasting for generations. Significant time and energy was spent to create a piece of art that will be a Positive Energy Artifact for generations to come.

#### Portal Window Symbol Meaning

In spirituality, a Portal Window necklace symbolizes a gateway to higher consciousness and interdimensional travel. It represents the wearer's intention to connect with divine energies and to embrace transformation and growth. Such a necklace is often seen as a talisman, aiding in spiritual awakening and the flow of cosmic energies.