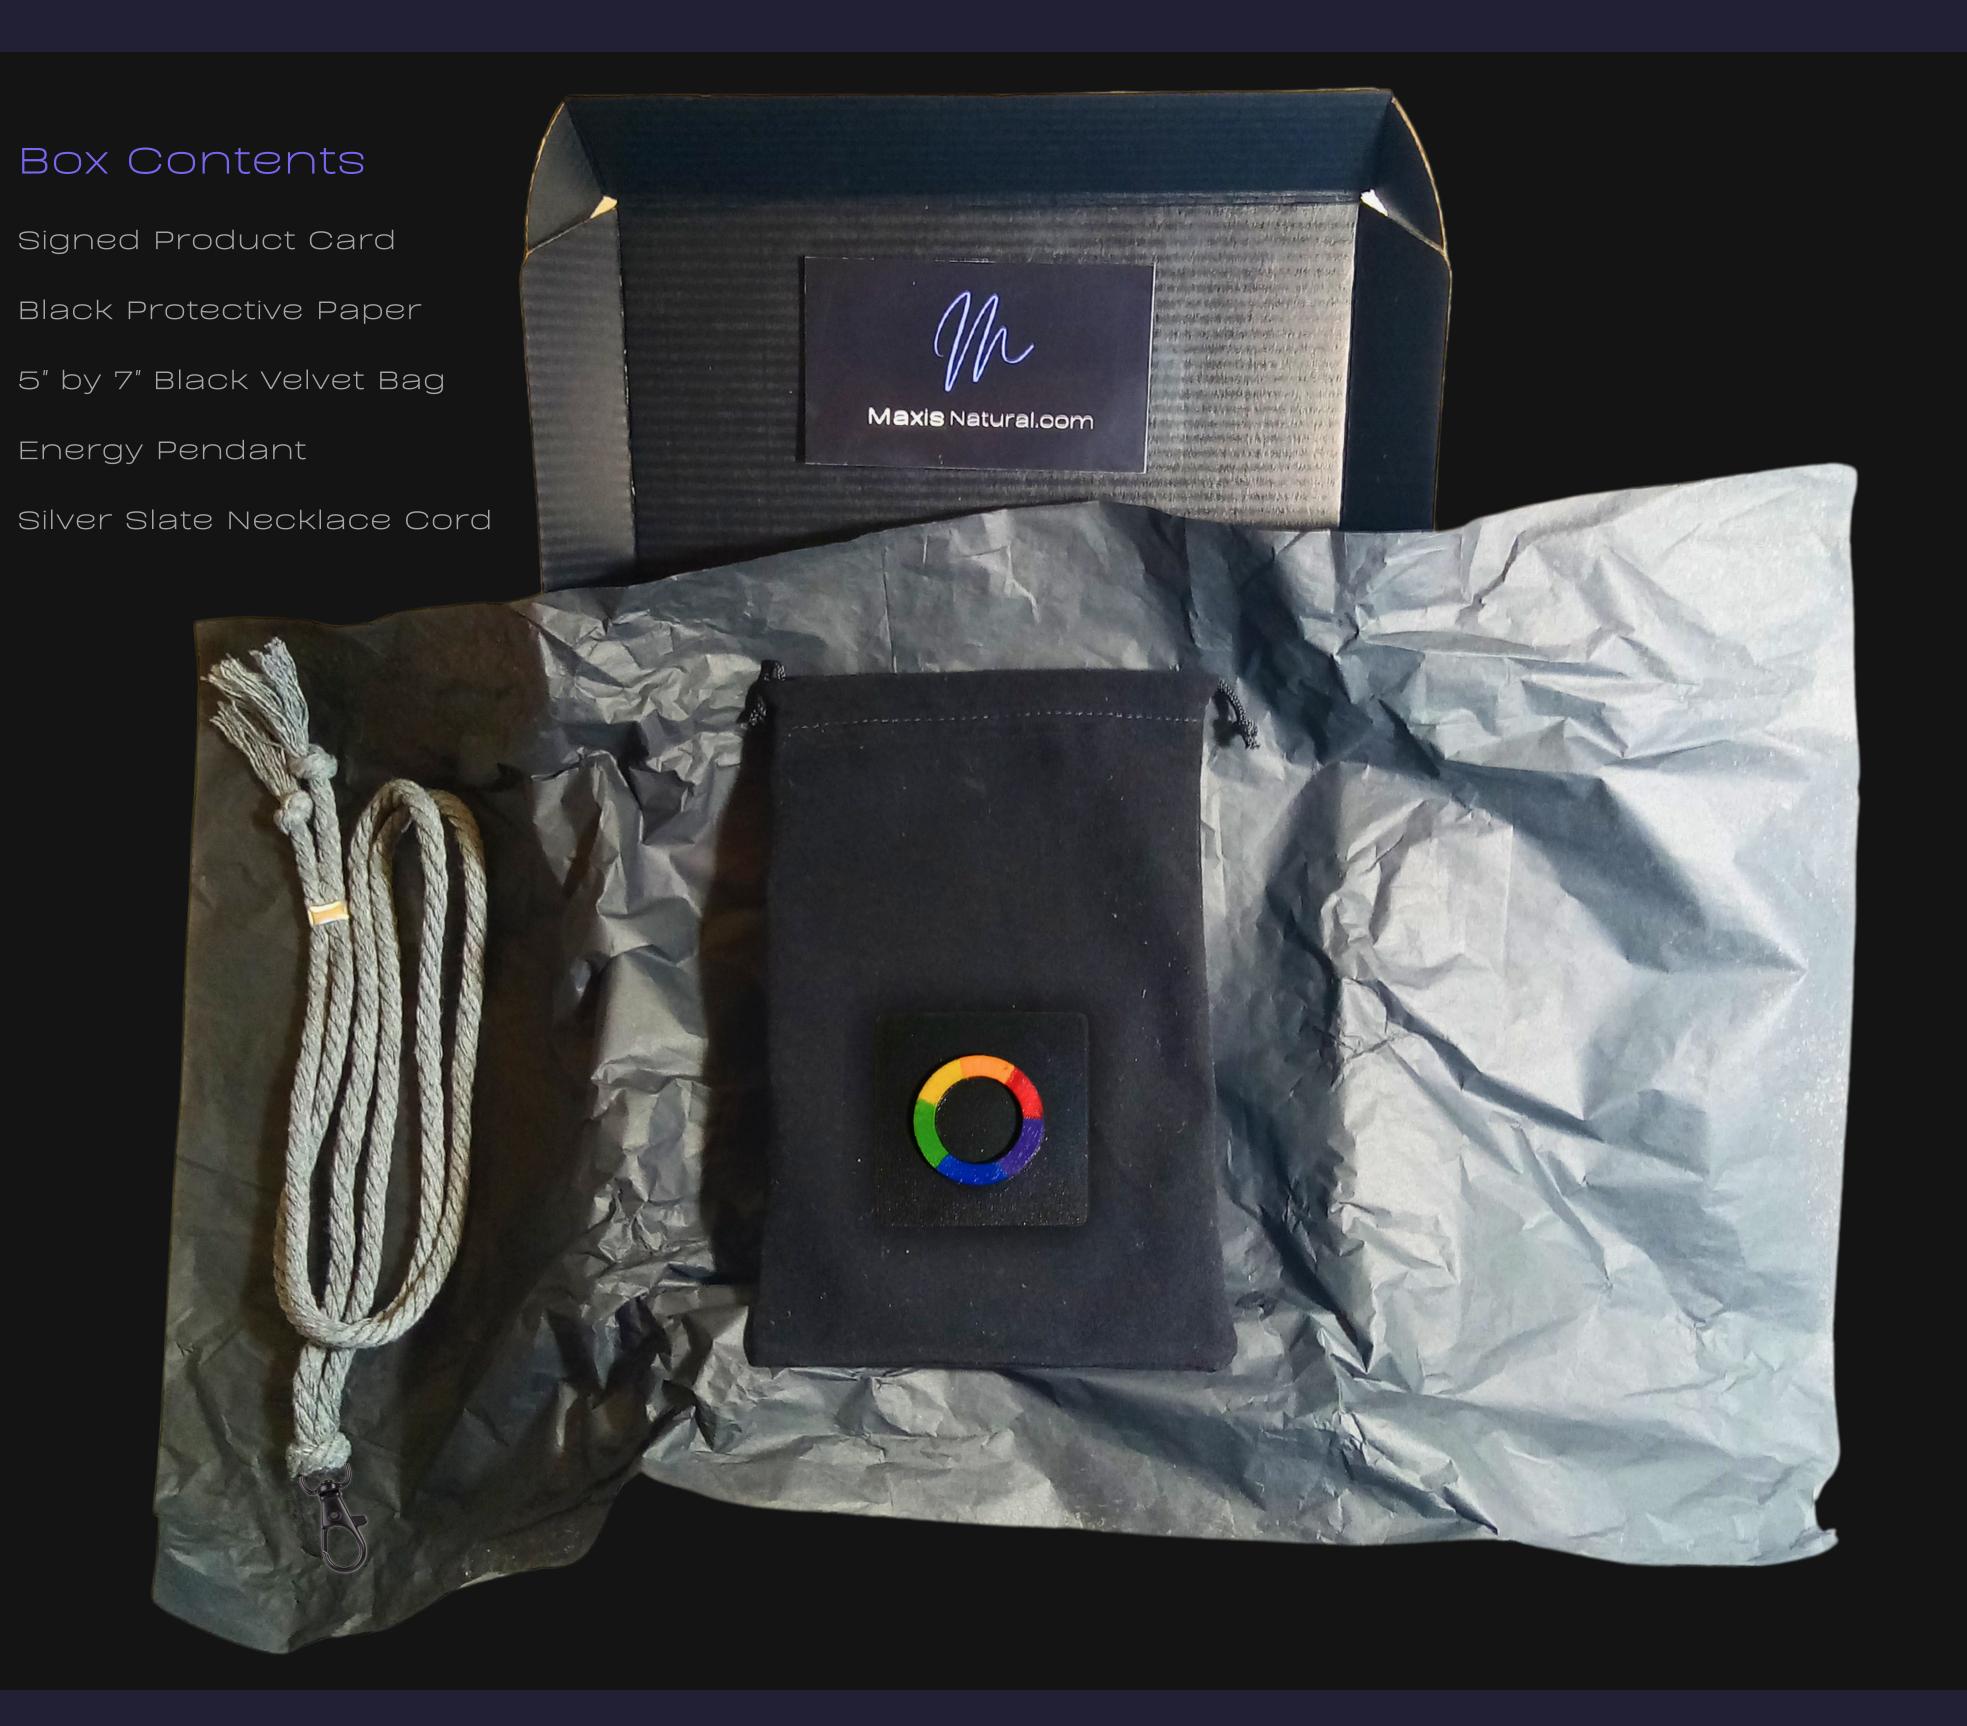

### Open your New Box

Hand Crafted In: Astoria, Oregon Artist: Maxis Richards

#### 8" inch by 5.5" inch Black Box

Delivered in a Sleek Black Box that can be used for storage.

Maxis Natural.com

### Your New Box

Hand Crafted In: Astoria, Oregon Artist: Maxis Richards