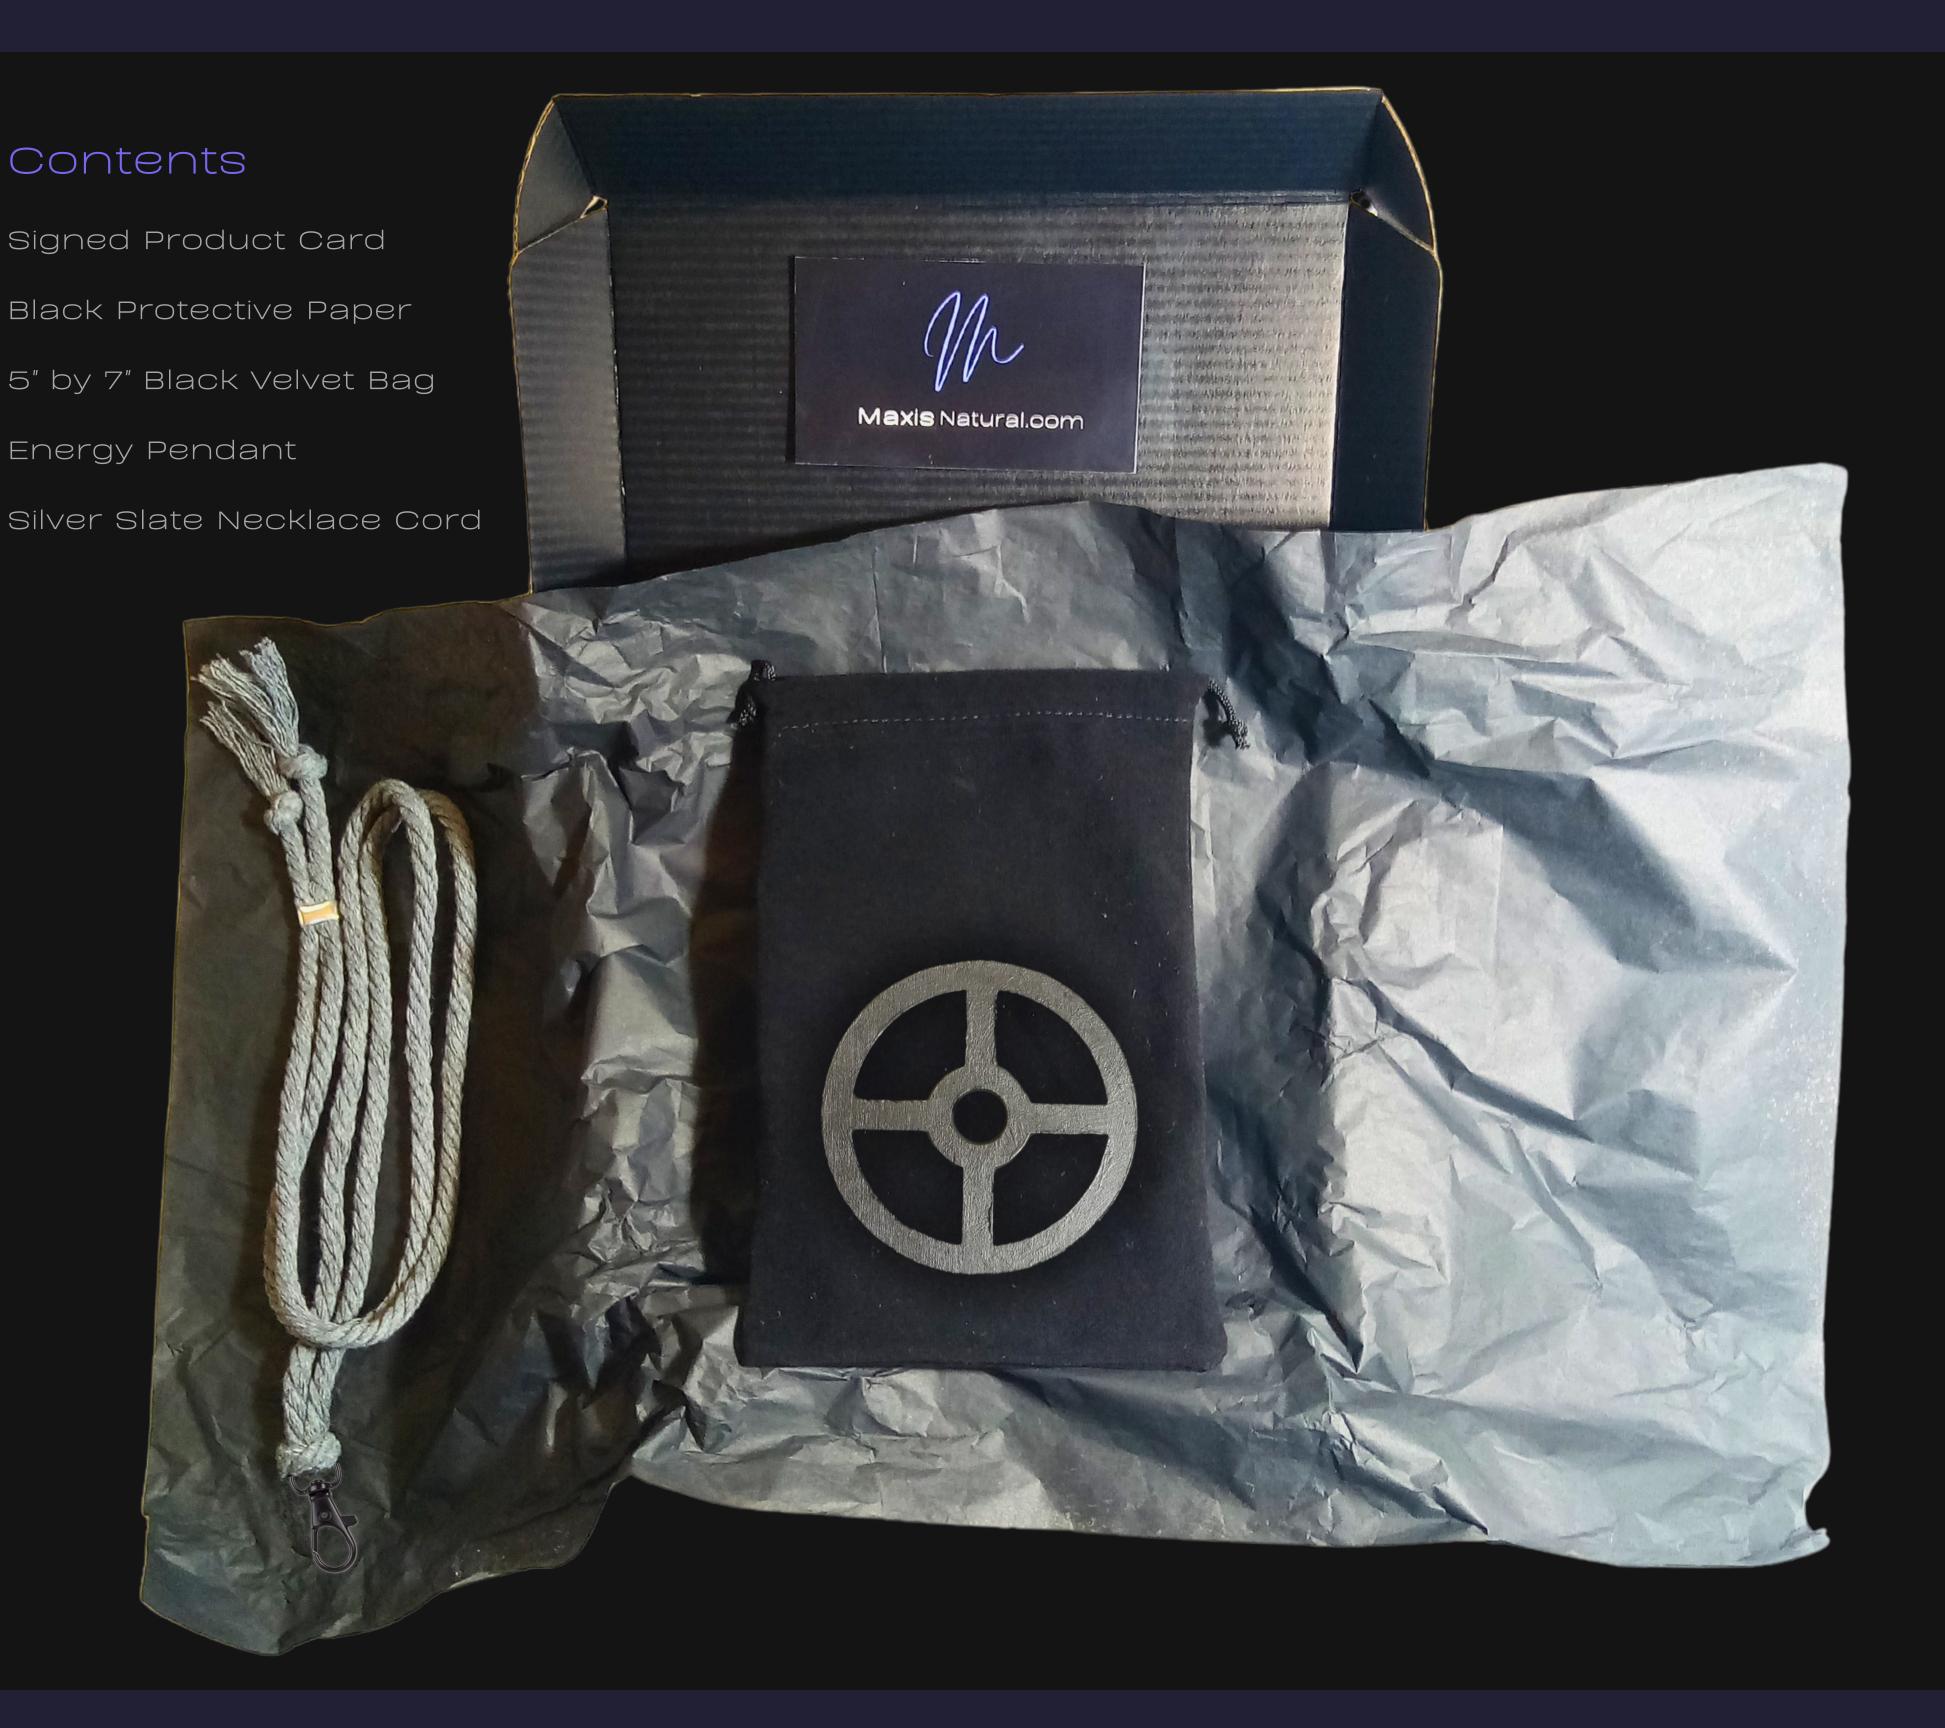

### Open your New Box

Hand Crafted In: Astoria, Oregon Artist: Maxis Richards

### 8" inch by 5.5" inch Black Box

Delivered in a Sleek Black Box that can be used for storage.

Maxis Natural.com

### Your New Box

Hand Crafted In: Astoria, Oregon Artist: Maxis Richards