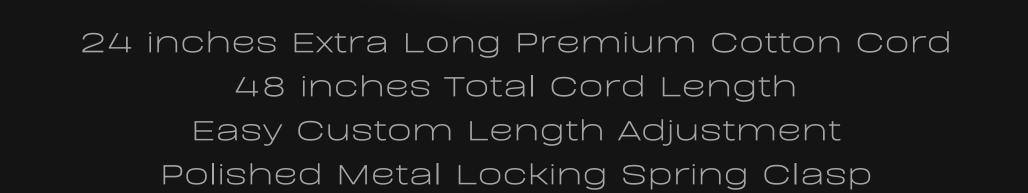

#### Cord Length

24" inches Extra Long (48" Total)

Easy Custom Length Adjustment

Metal Slide Adjustment Clip

Cord Colors

Silver Slate Cord

Polished Metal Locking Spring Clasp

Silver Sliding Length Adjustment Clasp