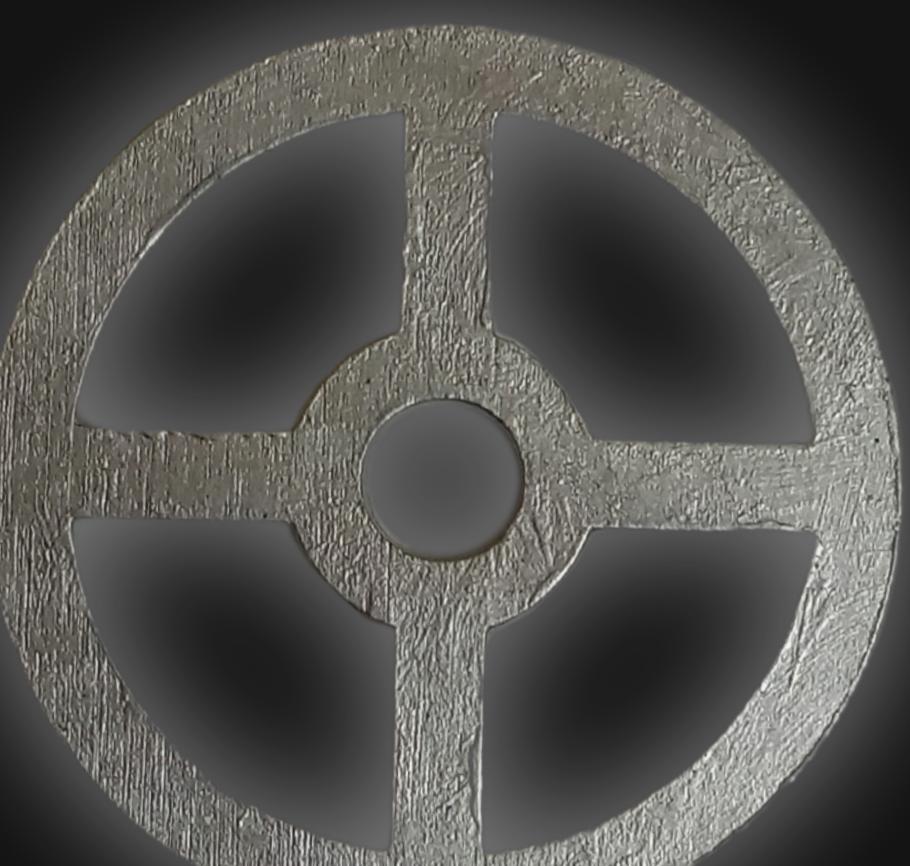

### One of a Kind

The Universal Portal is crafted by hand and has an idol-like appearance at 3" inches tall and wide. It is 1/4" inch thick giving it depth unlike any other necklace you will find. We use Premium Golden Baltic Birch Wood and carefully cut each piece before sanding, painting, and sealing to make the piece capable of lasting for generations. Significant time and energy was spent to create a piece of art that will be a Positive Energy Artifact for generations to come.

#### Energy Artifact

The Universal Portal can be worn as a Necklace, displayed as an Amulet, serve as a Talisman and can be used as a Positive Energy Artifact to radiate Positive Energy wherever you choose to take it.

#### Universal Portal Meaning

Universal Portals are gateways that bridge the physical and the metaphysical, offering a conduit for transcendent experiences and divine encounters. The Universal Portal symbolizes openness to transcendent experiences and the flow of divine energy. It represents gateways to higher wisdom and the interconnectedness of all dimensions.