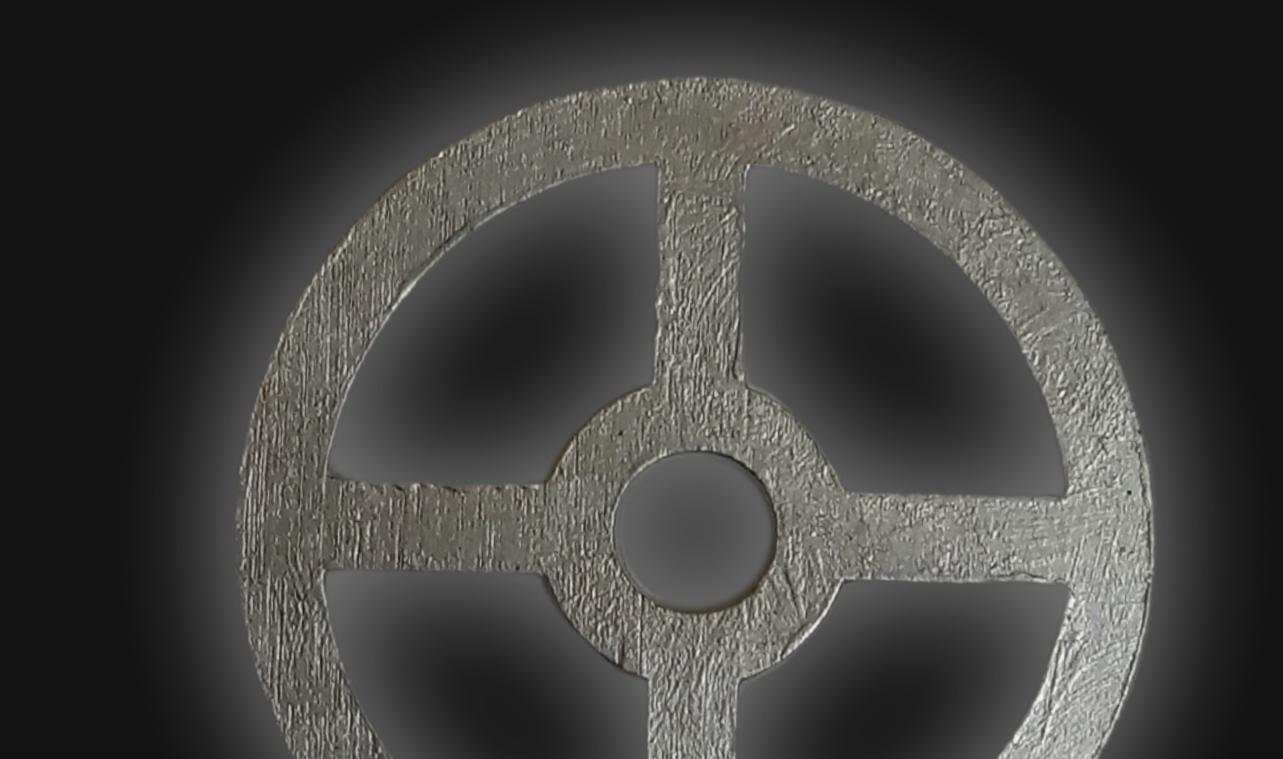

### One of a Kind

The Universal Portal is crafted by hand and has an idol-like appearance at 3" inches tall and wide. It is 1/4" inch thick giving it depth unlike any other necklace you will find. We use Premium Golden Baltic Birch Wood and carefully cut each piece before sanding, painting, and sealing to make the piece capable of lasting for generations. Significant time and energy was spent to create a piece of art that will be a Positive Energy Artifact for generations to come.

#### Energy Artifact

The Universal Portal can be worn as a Necklace, displayed as an Amulet, serve as a Talisman and can be used as a Positive Energy Artifact to radiate Positive Energy wherever you choose to take it.

#### Universal Portal Meaning

Universal Portals are gateways that bridge the physical and the metaphysical, offering a conduit for transcendent experiences and divine encounters. The Universal Portal symbolizes openness to transcendent experiences and the flow of divine energy. It represents gateways to higher wisdom and the interconnectedness of all dimensions.