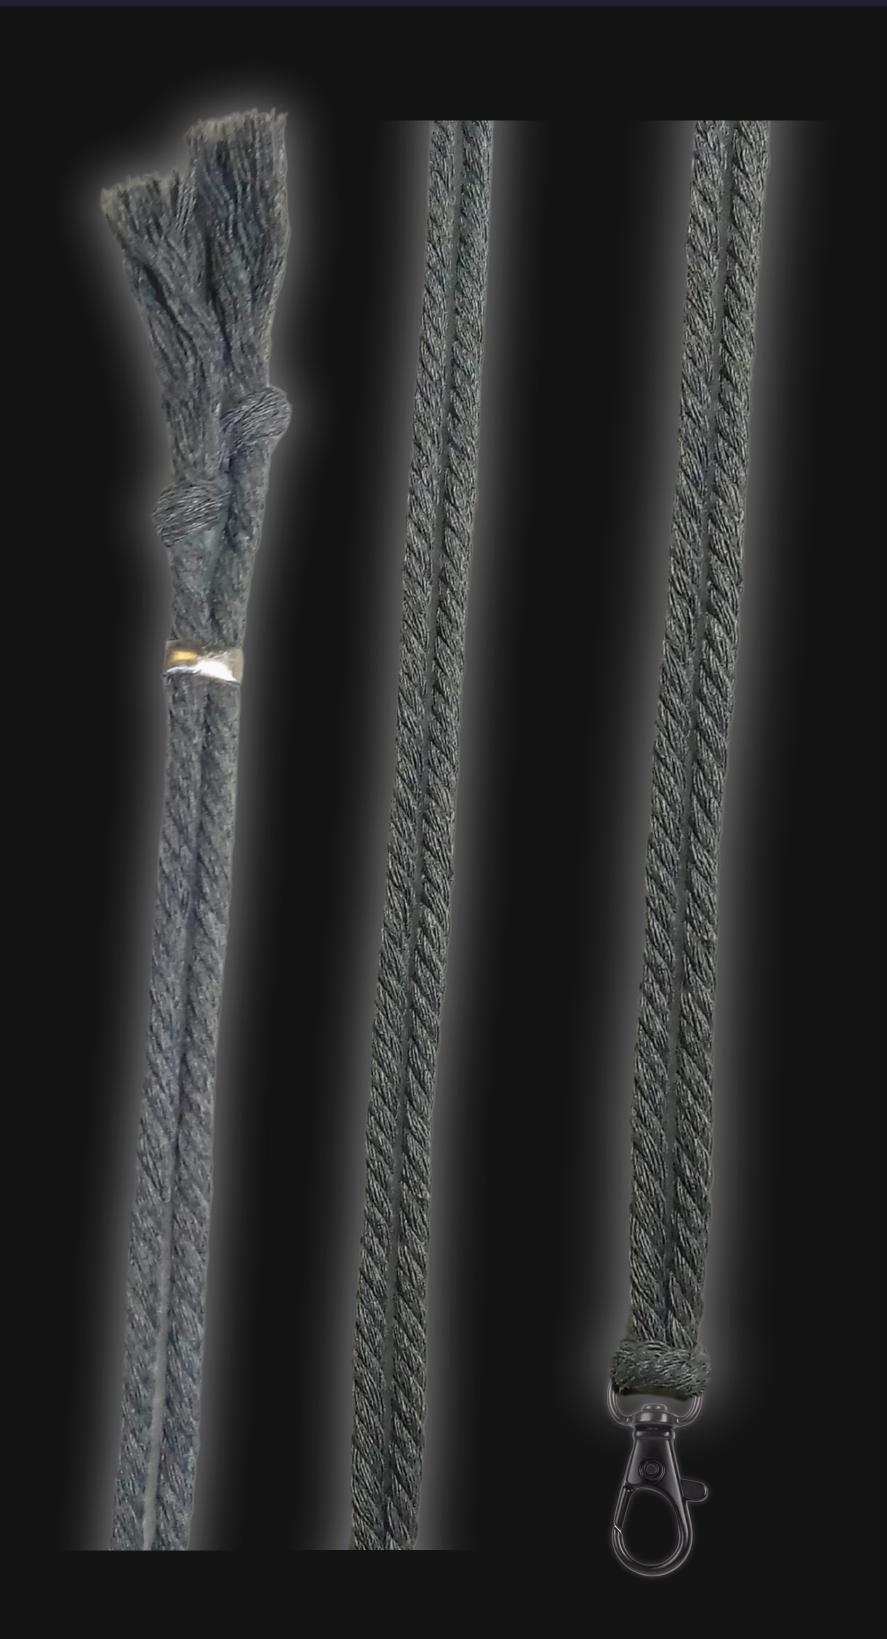

### High Quality Regal Braided Cord

Hand Crafted In: Astoria, Oregon Artist: Maxis Richards

#### Cord Specifications

Soft & Thick Premium Cotton Cord

High-Quality 5mm Thick

Triple Twisted Regal Braided

24 Strands per Braid

Hypoallergenic & Fray-Free

#### Cord Length

24" inches Extra Long (48" Total)

Easy Custom Length Adjustment

Metal Slide Adjustment Clip

Cord Colors

Silver Slate Cord

Polished Metal Locking Spring Clasp

Silver Sliding Length Adjustment Clasp