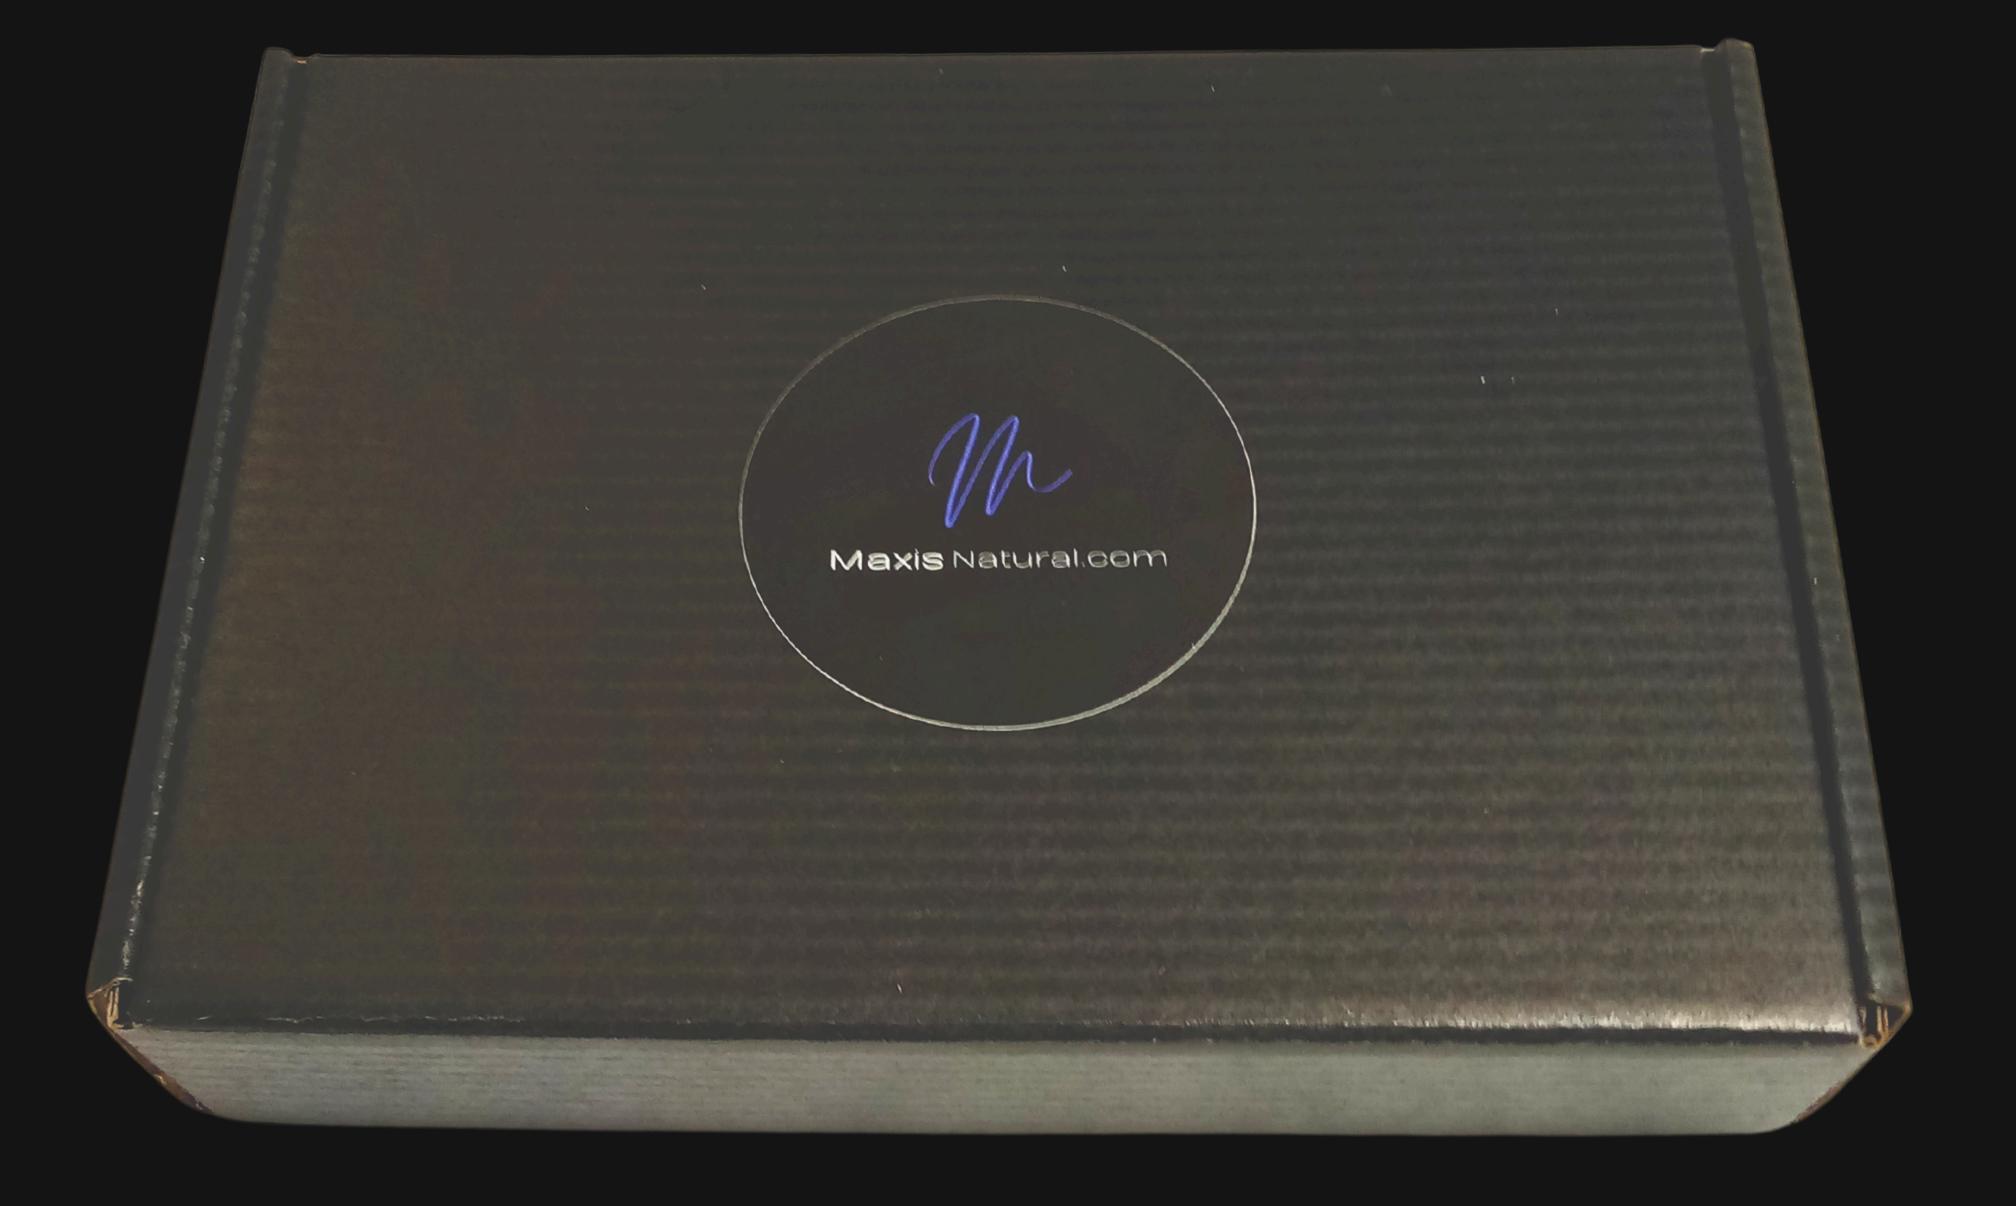

### 8" inch by 5.5" inch Black Box

Delivered in a Sleek Black Box that can be used for storage.

the beginning about their

在一种国际各种的特殊的,大学的社会

Maxis Natural.com