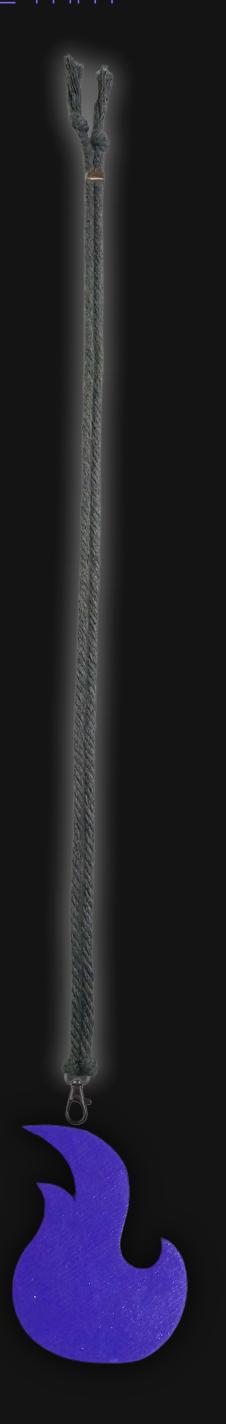

## Fiame of Life Necklace

Serial Number: 000069 Collection: Flame of Life Necklaces

Total Height: 28 in 71.12 cm 711.2 mm Made from High-Quality Baltic Birch Wood

Hand Sanded, Brush Painted & Triple Sealed

Meticulously Crafted and Infused with Positive Energy

Height: 3 in 7.62 cm 76.2 mm

epth: 1/4 in Width: 3

24 inches Extra Long Premium Cotton Cord
48 inches Total Cord Length
Easy Custom Length Adjustment
Polished Metal Locking Spring Clasp

#### One of a Kind

The Flame of Life Necklace is crafted by hand and has an idol-like appearance at 3-inches tall and wide. It is 1/4 thick giving it depth unlike any other necklace you will find. We use Premium Golden Baltic Birch Wood and carefully cut each piece before sanding, painting, and sealing to make the piece capable of lasting for generations. Significant time and energy was spent to create a piece of art that will be a Positive Energy Artifact for generations to come.

### Energy Artifact

The Flame of Life Necklace can be worn as a Necklace, displayed as an Amulet, serve as a Talisman and can be used as a Positive Energy Artifact to radiate Positive Energy wherever you choose place it.

### Cord Specifications

Soft & Thick Premium Cotton Cord

High-Quality 5mm Thick

Triple Twisted Regal Braided

24 Strands per Braid

Hypoallergenic & Fray-Free

#### Cord Length

24" inches Extra Long [48" Total]

Easy Custom Length Adjustment

Metal Slide Adjustment Clip

### Cord Colors

Silver Slate Cotton Cord

Polished Metal Locking Spring Clasp

Silver Sliding Length Adjustment Clasp

"There is no greater investment, and no wiser decision, than to acquire things that Protect & Grow your Soul and Spirit."