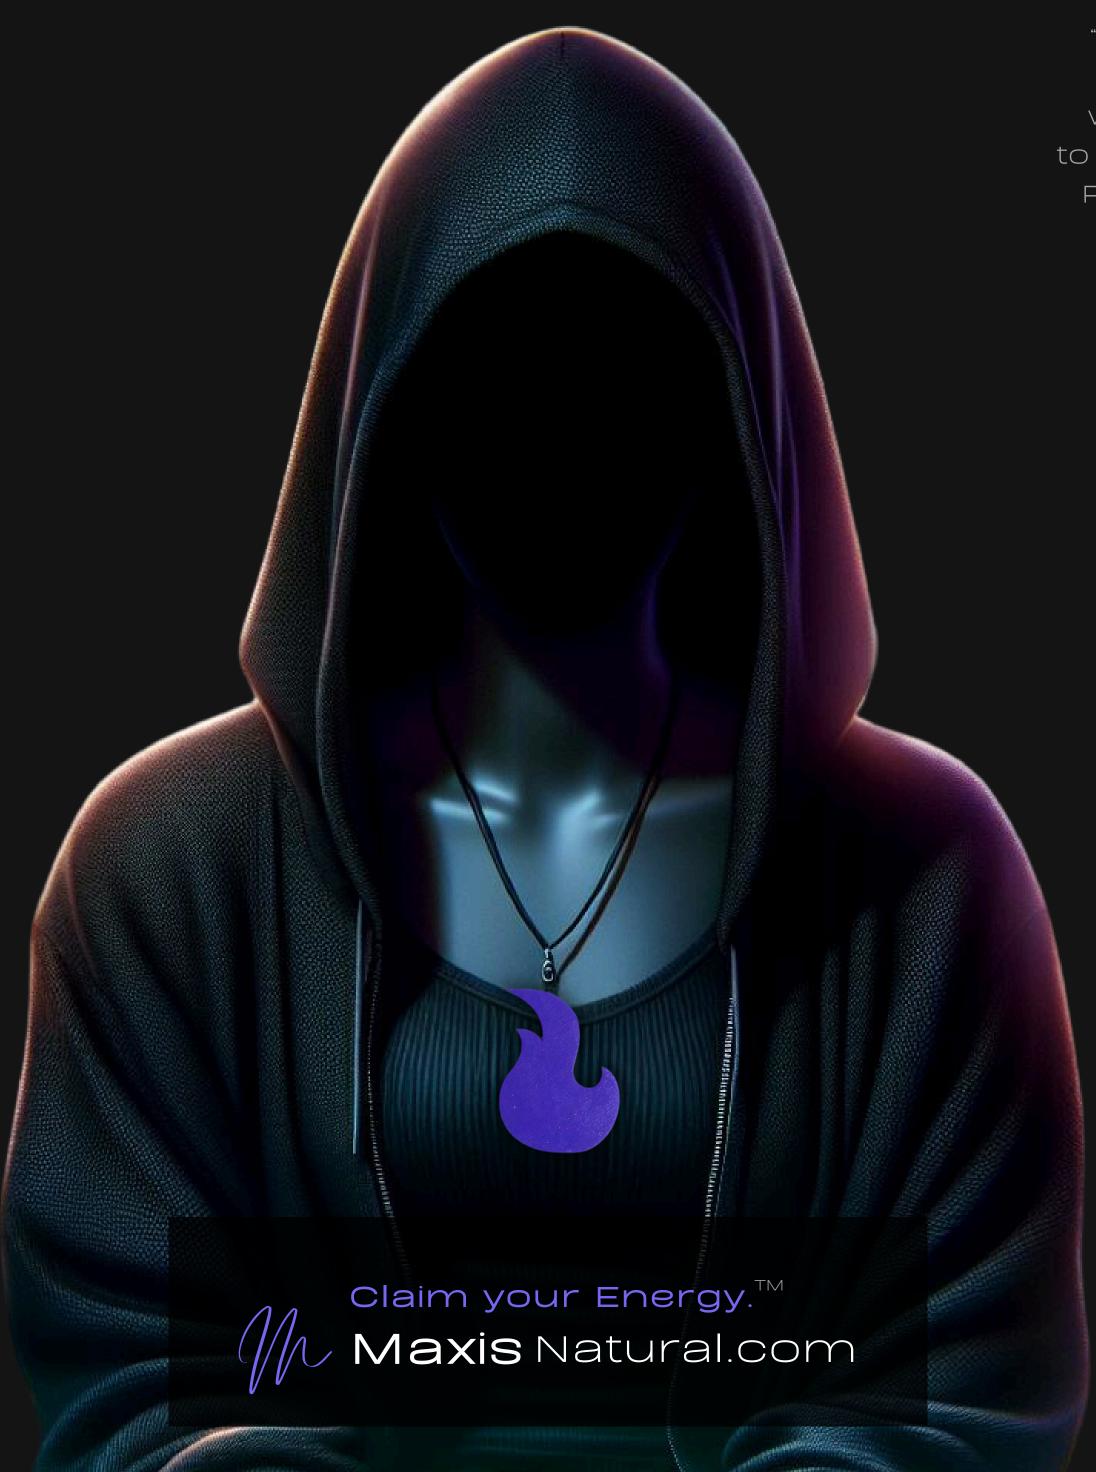

## Fiame of Life Necklace

Serial Number: 000069 Collection: Flame of Life Necklaces

Total Height: 28 in 71.12 cm 711.2 mm Made from High-Quality Baltic Birch Wood

Hand Sanded, Brush Painted & Triple Sealed

#### One of a Kind

The Flame of Life Necklace is crafted by hand and has an idol-like appearance at 3-inches tall and wide. It is 1/4 thick giving it depth unlike any other necklace you will find. We use Premium Golden Baltic Birch Wood and carefully cut each piece before sanding, painting, and sealing to make the piece capable of lasting for generations. Significant time and energy was spent to create a piece of art that will be a Positive Energy Artifact for generations to come.

### Energy Artifact

The Flame of Life Necklace can be worn as a Necklace, displayed as an Amulet, serve as a Talisman and can be used as a Positive Energy Artifact to radiate Positive Energy wherever you choose place it.

### Flame of Life Meaning

In spirituality, a flame symbolizes transformation, guidance, and divine presence. It represents spiritual growth, enlightenment, and the inner light within. Flames are seen as a metaphor for life's impermanence and the soul's journey towards purity and truth.