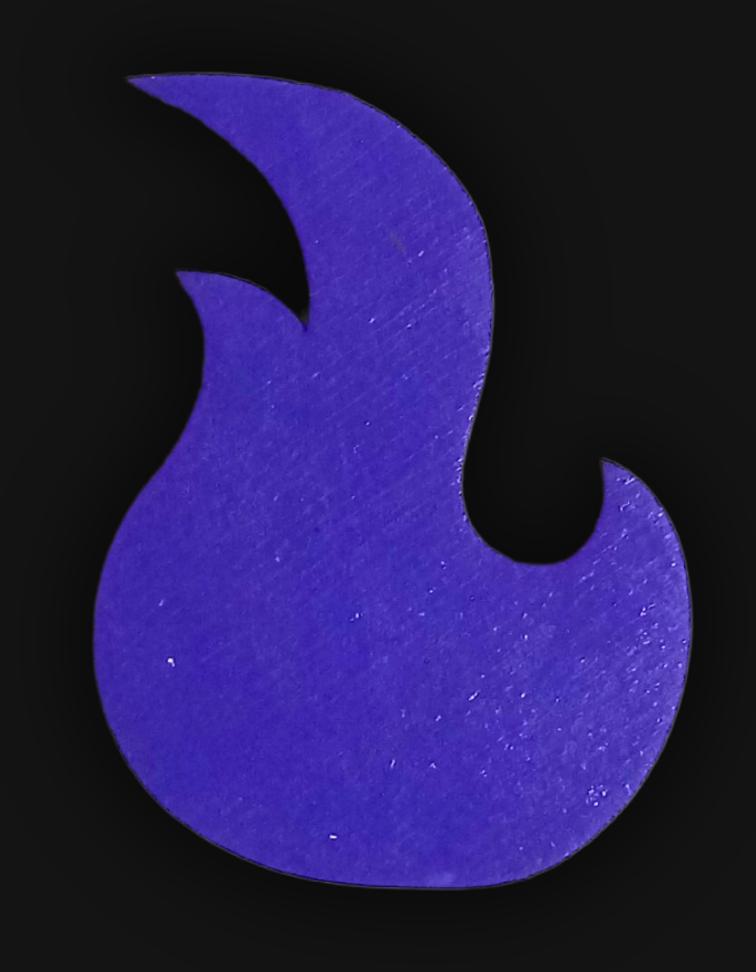

#### One of a Kind

The Flame of Life Necklace is crafted by hand and has an idol-like appearance at 3-inches tall and wide. It is 1/4 thick giving it depth unlike any other necklace you will find. We use Premium Golden Baltic Birch Wood and carefully cut each piece before sanding, painting, and sealing to make the piece capable of lasting for generations. Significant time and energy was spent to create a piece of art that will be a Positive Energy Artifact for generations to come.

### Flame of Life Meaning

In spirituality, a flame symbolizes transformation, guidance, and divine presence. It represents spiritual growth, enlightenment, and the inner light within. Flames are seen as a metaphor for life's impermanence and the soul's journey towards purity and truth.