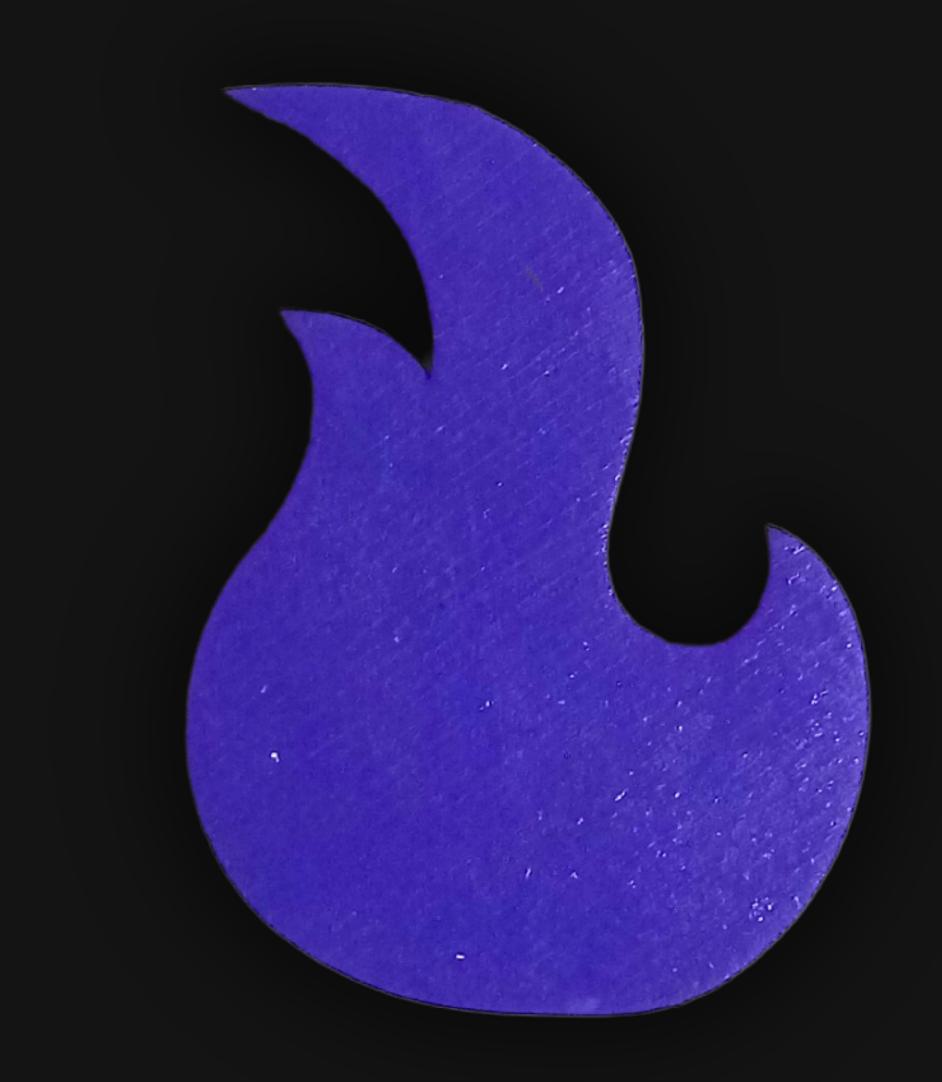

#### One of a Kind

The Flame of Life Necklace is crafted by hand and has an idol-like appearance at 3-inches tall and wide. It is 1/4 thick giving it depth unlike any other necklace you will find. We use Premium Golden Baltic Birch Wood and carefully cut each piece before sanding, painting, and sealing to make the piece capable of lasting for generations. Significant time and energy was spent to create a piece of art that will be a Positive Energy Artifact for generations to come.

### Flame of Life Meaning

In spirituality, a flame symbolizes transformation, guidance, and divine presence. It represents spiritual growth, enlightenment, and the inner light within. Flames are seen as a metaphor for life's impermanence and the soul's journey towards purity and truth.