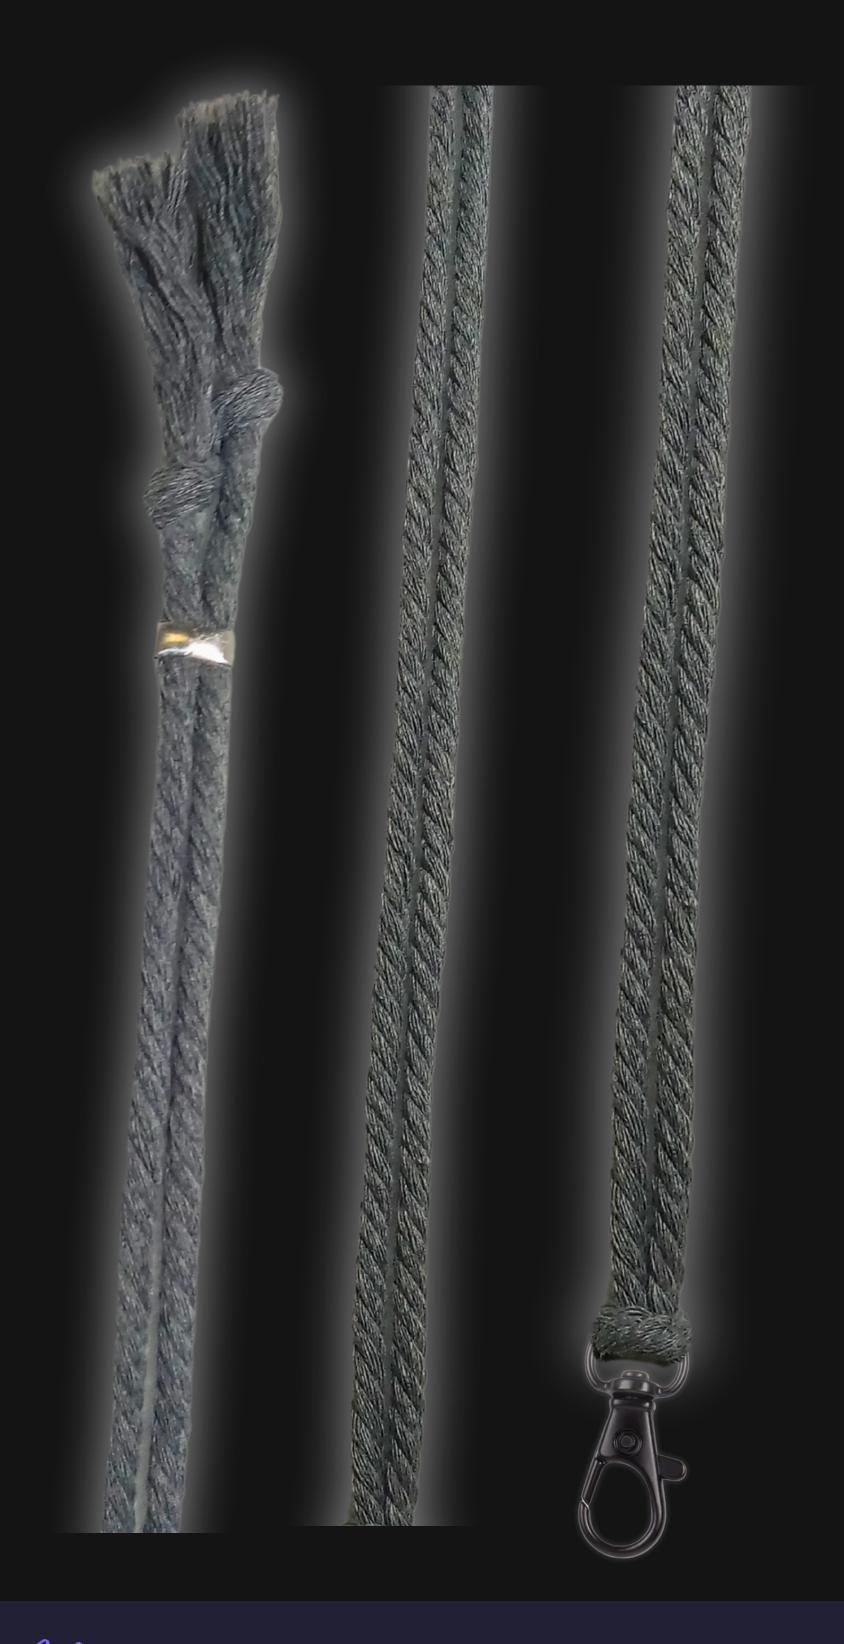

# High Quality Regal Braided Cord

### Cord Specifications

Soft & Thick Premium Cotton Cord

High-Quality 5mm Thick

Triple Twisted Regal Braided

24 Strands per Braid

Hypoallergenic & Fray-Free

#### Cord Length

24" inches Extra Long [48" Total]

Easy Custom Length Adjustment

Metal Slide Adjustment Clip

### Cord Colors

Silver Slate Cotton Cord

Polished Metal Locking Spring Clasp

Silver Sliding Length Adjustment Clasp

"There is no greater investment, and no wiser decision, than to acquire things that Protect & Grow your Soul and Spirit."