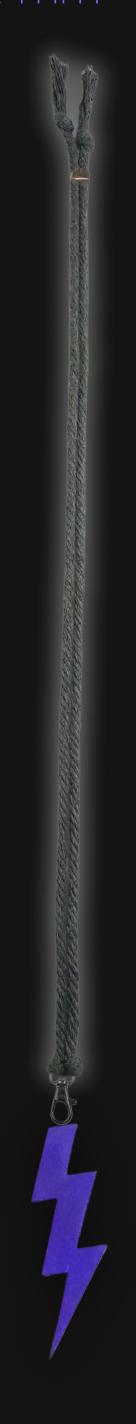

# Lightening of Life Necklace

Serial Number: 000068 Collection: Lightening of Life Necklaces

Total Height: 28 in 71.12 cm 711.2 mm Made from High-Quality Baltic Birch Wood

Hand Sanded, Brush Painted & Triple Sealed

Meticulously Crafted and Infused with Positive Energy

Height: 3 in 7.62 cm 76.2 mm

24 inches Extra Long Premium Cotton Cord
48 inches Total Cord Length
Easy Custom Length Adjustment
Polished Metal Locking Spring Clasp

### Cord Specifications

Soft & Thick Premium Cotton Cord

High-Quality 5mm Thick

Triple Twisted Regal Braided

24 Strands per Braid

Hypoallergenic & Fray-Free

### Cord Colors

Silver Slate Cotton Cord

Polished Metal Locking Spring Clasp

Silver Sliding Length Adjustment Clasp

"There is no greater investment, and no wiser decision, than to acquire things that Protect & Grow your Soul and Spirit."