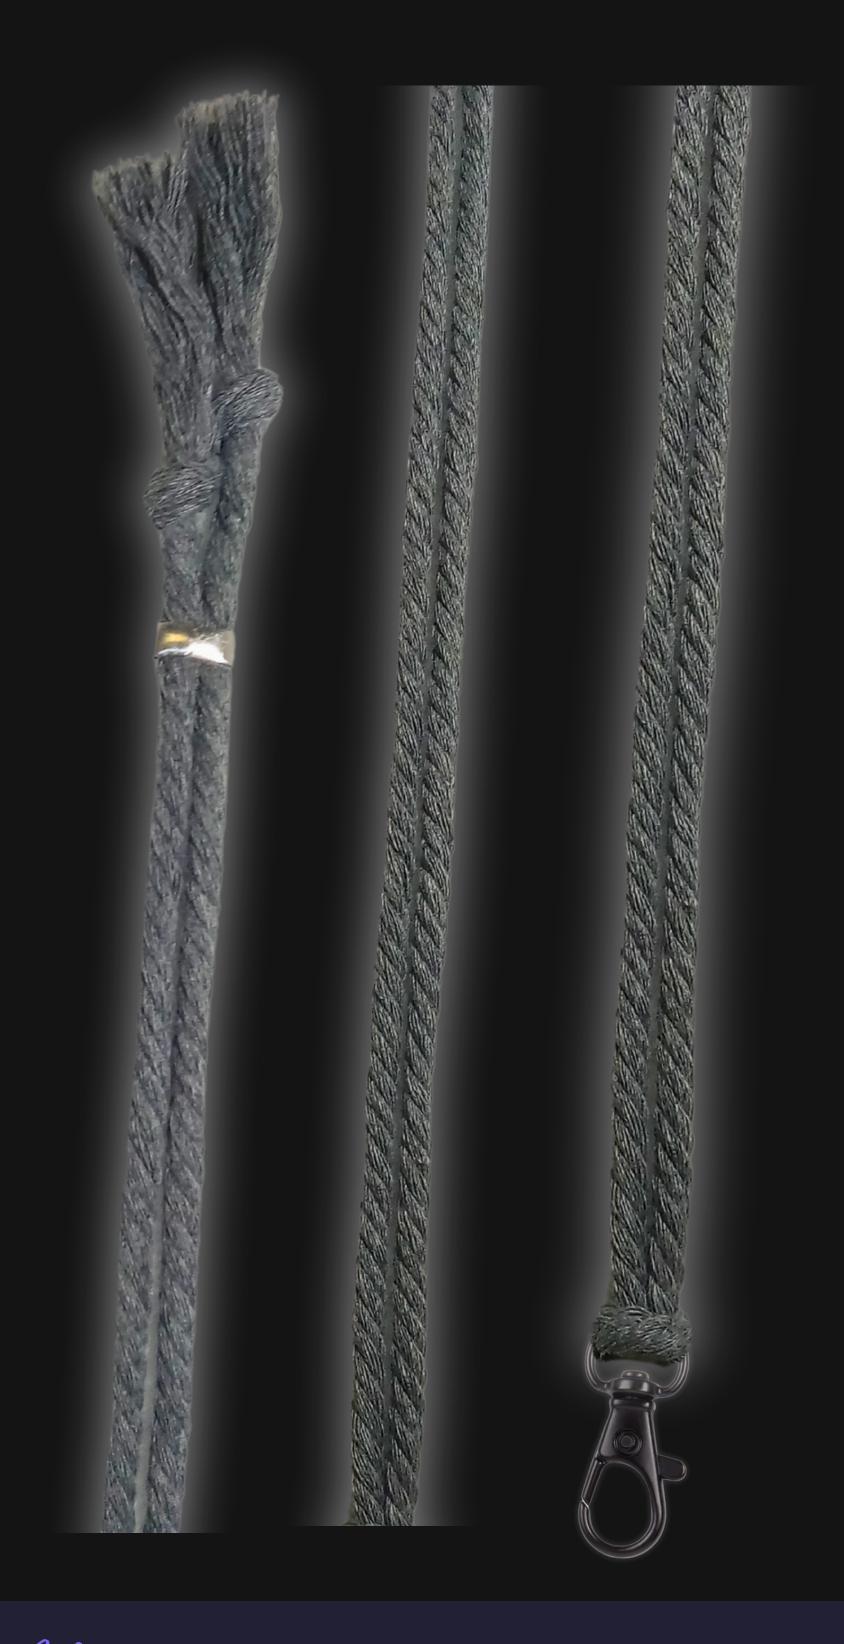

## High Quality Regal Braided Cord

### Cord Specifications

Soft & Thick Premium Cotton Cord

High-Quality 5mm Thick

Triple Twisted Regal Braided

24 Strands per Braid

Hypoallergenic & Fray-Free

#### Cord Length

24" inches Extra Long [48" Total]

Easy Custom Length Adjustment

Metal Slide Adjustment Clip

### Cord Colors

Silver Slate Cotton Cord

Polished Metal Locking Spring Clasp

Silver Sliding Length Adjustment Clasp

"There is no greater investment, and no wiser decision, than to acquire things that Protect & Grow your Soul and Spirit."