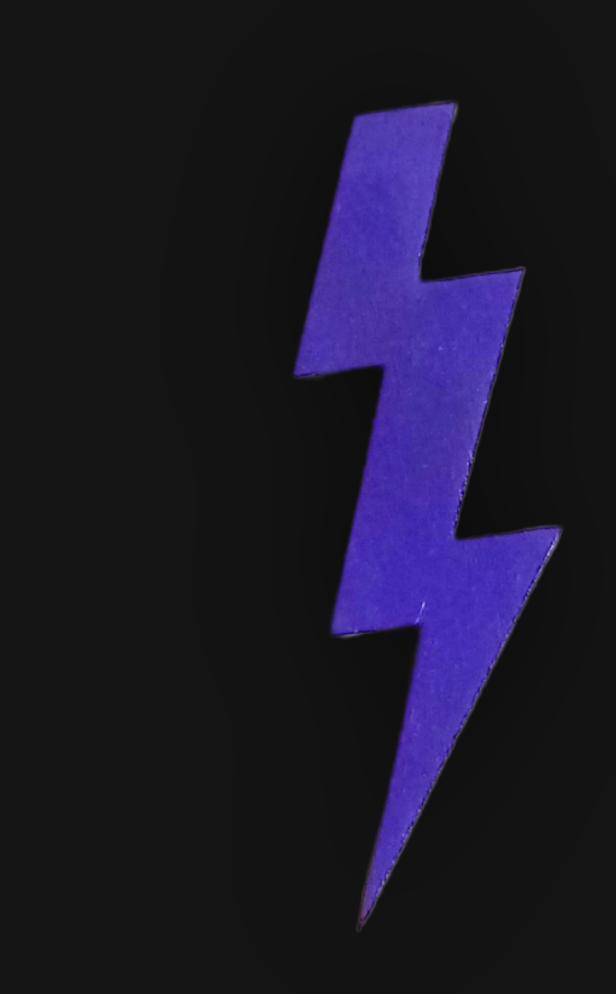

#### One of a Kind

The Lightening of Life Necklace is crafted by hand and has an idol-like appearance at 3 inches tall and 1 in wide. It is 1/4 thick giving it depth unlike any other necklace you will find. We use Premium Golden Baltic Birch Wood and carefully cut each piece before sanding, painting, and sealing to make the piece capable of lasting for generations. Significant time and energy was spent to create a piece of art that will be a Positive Energy Artifact for generations to come.

### Lightening of Life

In spirituality, a lightning bolt symbolizes sudden enlightenment, divine intervention, and a powerful force urging attention and readiness for change. It represents strength, power, and transformation, often associated with divine authority and spiritual energy.