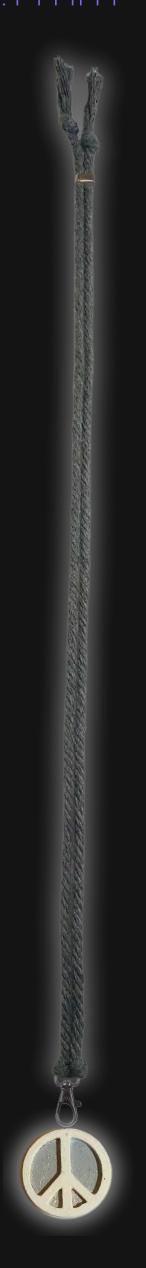

Serial Number: 000066 Collection: Tokon Peace Sign Necklaces

Total Height: 26.5 in 67.31 cm 673.1 mm Made from High-Quality Baltic Birch Wood

Hand Sanded, Brush Painted & Triple Sealed

Meticulously Crafted and Infused with Positive Energy

Height: 1.5 in 3.81 cm 38.1 mm

24 inches Extra Long Premium Cotton Cord 48 inches Total Cord Length Easy Custom Length Adjustment Polished Metal Locking Spring Clasp Depth: 1/4 in Width: 1.5 in 0.635 cm 3.81 cm 6.35 mm 38.1 mm

#### One of a Kind

The Tokon Peace Necklace is crafted by hand and is perfect for those that prefer a smaller pendant appearance. It is 1.5" inches tall and wide, and 1/2" inch thick, giving it depth unlike any other necklace you will find. We use Premium Golden Baltic Birch Wood and carefully cut each piece before sanding, painting, and sealing to make the piece capable of lasting for Generations. Significant time and energy was spent to create a piece of art that will be a Positive Energy Artifact for Generations to come.

Energy Pendant

Silver Slate Necklace Cord

Maxis Natural.com