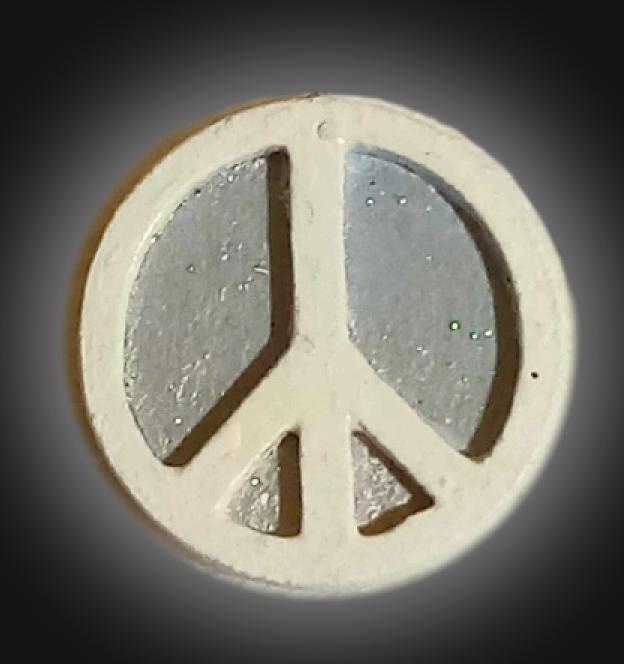

#### One of a Kind

The Tokon Peace Necklace is crafted by hand and is perfect for those that prefer a smaller pendant appearance. It is 1.5" inches tall and wide, and 1/2" inch thick, giving it depth unlike any other necklace you will find. We use Premium Golden Baltic Birch Wood and carefully cut each piece before sanding, painting, and sealing to make the piece capable of lasting for Generations. Significant time and energy was spent to create a piece of art that will be a Positive Energy Artifact for Generations to come.

### Peace. Love. Unity

Peace Energy in spirituality is the serene force that fosters inner harmony and a calm spirit. It's about aligning with one's highest values and ideals, transcending external chaos. This energy cultivates a deep connection with the divine, promoting tranquility and a sense of oneness with all.

Energy Pendant

Silver Slate Necklace Cord

Maxis Natural.com