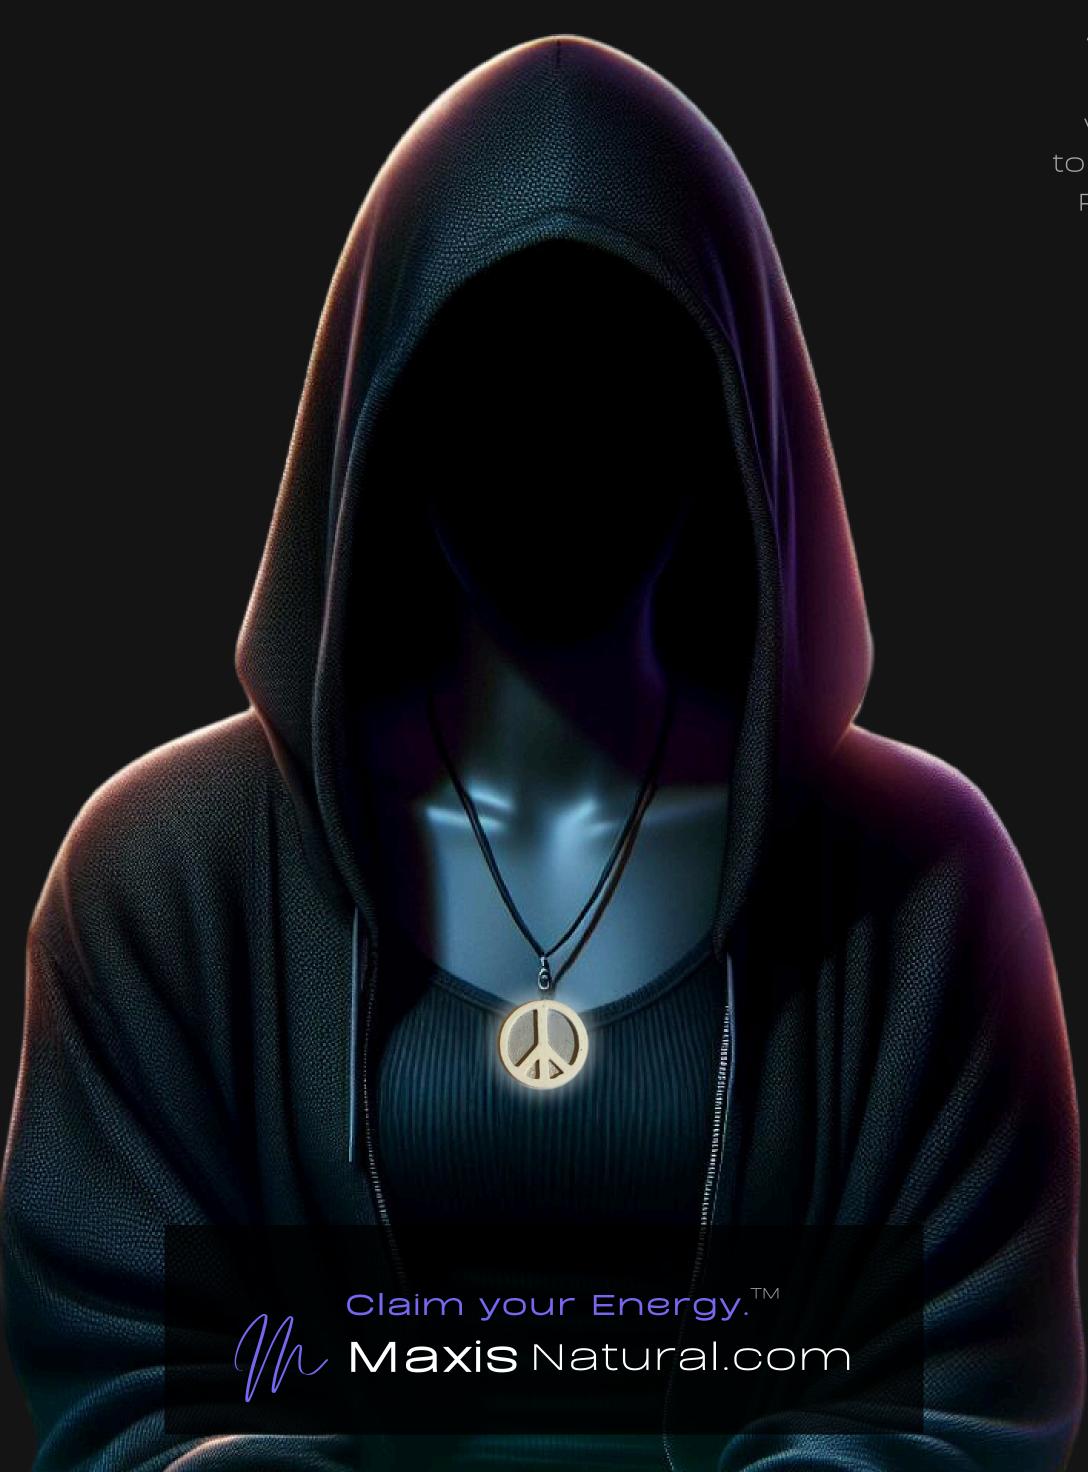

#### One of a Kind

The Tokon Peace Necklace is crafted by hand and is perfect for those that prefer a smaller pendant appearance. It is 1.5" inches tall and wide, and 1/2" inch thick, giving it depth unlike any other necklace you will find. We use Premium Golden Baltic Birch Wood and carefully cut each piece before sanding, painting, and sealing to make the piece capable of lasting for Generations. Significant time and energy was spent to create a piece of art that will be a Positive Energy Artifact for Generations to come.

### Energy Artifact

The Tokon Peace Necklace can be worn as a Necklace, displayed as an Amulet, serve as a Talisman and can be used as a Positive Energy Artifact to radiate Positive Energy wherever you choose place it.

### Peace. Love. Unity

Peace Energy in spirituality is the serene force that fosters inner harmony and a calm spirit. It's about aligning with one's highest values and ideals, transcending external chaos. This energy cultivates a deep connection with the divine, promoting tranquility and a sense of oneness with all.