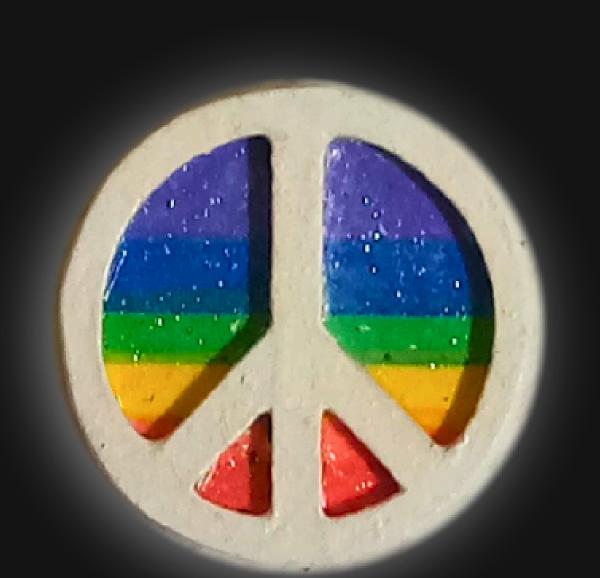

### Rainbow Tokon Peace Necklace

Serial Number: 000065 Collection: Tokon Peace Sign Necklaces

Hand Crafted In: Astoria, Oregon Artist: Maxis Richards

Total Height: 26.5 in 67.31 cm 673.1 mm

Made from High-Quality Baltic Birch Wood Height: 1.5 in Hand Sanded, Brush Painted & Triple Sealed 3.81 cm Meticulously Crafted and Infused with Positive Energy

#### One of a Kind

The Rainbow Tokon Peace Necklace is crafted by hand and is perfect for those that prefer a smaller pendant appearance. It is 1.5" inches tall and wide, and 1/2" inch thick, giving it depth unlike any other necklace you will find. We use Premium Golden Baltic Birch Wood and carefully cut each piece before sanding, painting, and sealing to make the piece capable of lasting for Generations. Significant time and energy was spent to create a piece of art that will be a Positive Energy Artifact for Generations to come.

#### Peace. Love. Unity

Peace Energy in spirituality is the serene force that fosters inner harmony and a calm spirit. It's about aligning with one's highest values and ideals, transcending external chaos. This energy cultivates a deep connection with the divine, promoting tranquility and a sense of oneness with all.