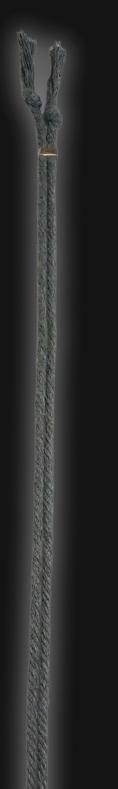

### High Quality Regal Braided Cord

Cord Specifications

Soft & Thick Premium Cotton Cord

High-Quality 5mm Thick

Triple Twisted Regal Braided

24 Strands per Braid

Hypoallergenic & Fray-Free

Cord Length

24" inches Extra Long [48" Total]

Easy Custom Length Adjustment

Metal Slide Adjustment Clip

#### Cord Colors

Silver Slate Cotton Cord

Polished Metal Locking Spring Clasp

Silver Sliding Length Adjustment Clasp