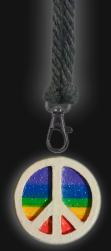

### Rainbow Tokon Peace Necklace

Serial Number: 000065 Collection: Tokon Peace Sign Necklaces

Hand Crafted In: Astoria, Oregon Artist: Maxis Richards

Total Height: 26.5 in 67.31 cm 673.1 mm

Made from High-Quality Baltic Birch Wood Height: 1.5 in Hand Sanded, Brush Painted & Triple Sealed 3.81 cm Meticulously Crafted and Infused with Positive Energy

24 inches Extra Long Premium Cotton CordDepth: 1/4 inWidth: 1.5 in48 inches Total Cord Length0.635 cm3.81 cmEasy Custom Length Adjustment6.35 mm38.1 mmPolished Metal Locking Spring Clasp100 clasp

### High Quality Regal Braided Cord

Cord Specifications

Soft & Thick Premium Cotton Cord

High-Quality 5mm Thick

Triple Twisted Regal Braided

24 Strands per Braid

Hypoallergenic & Fray-Free

Cord Length