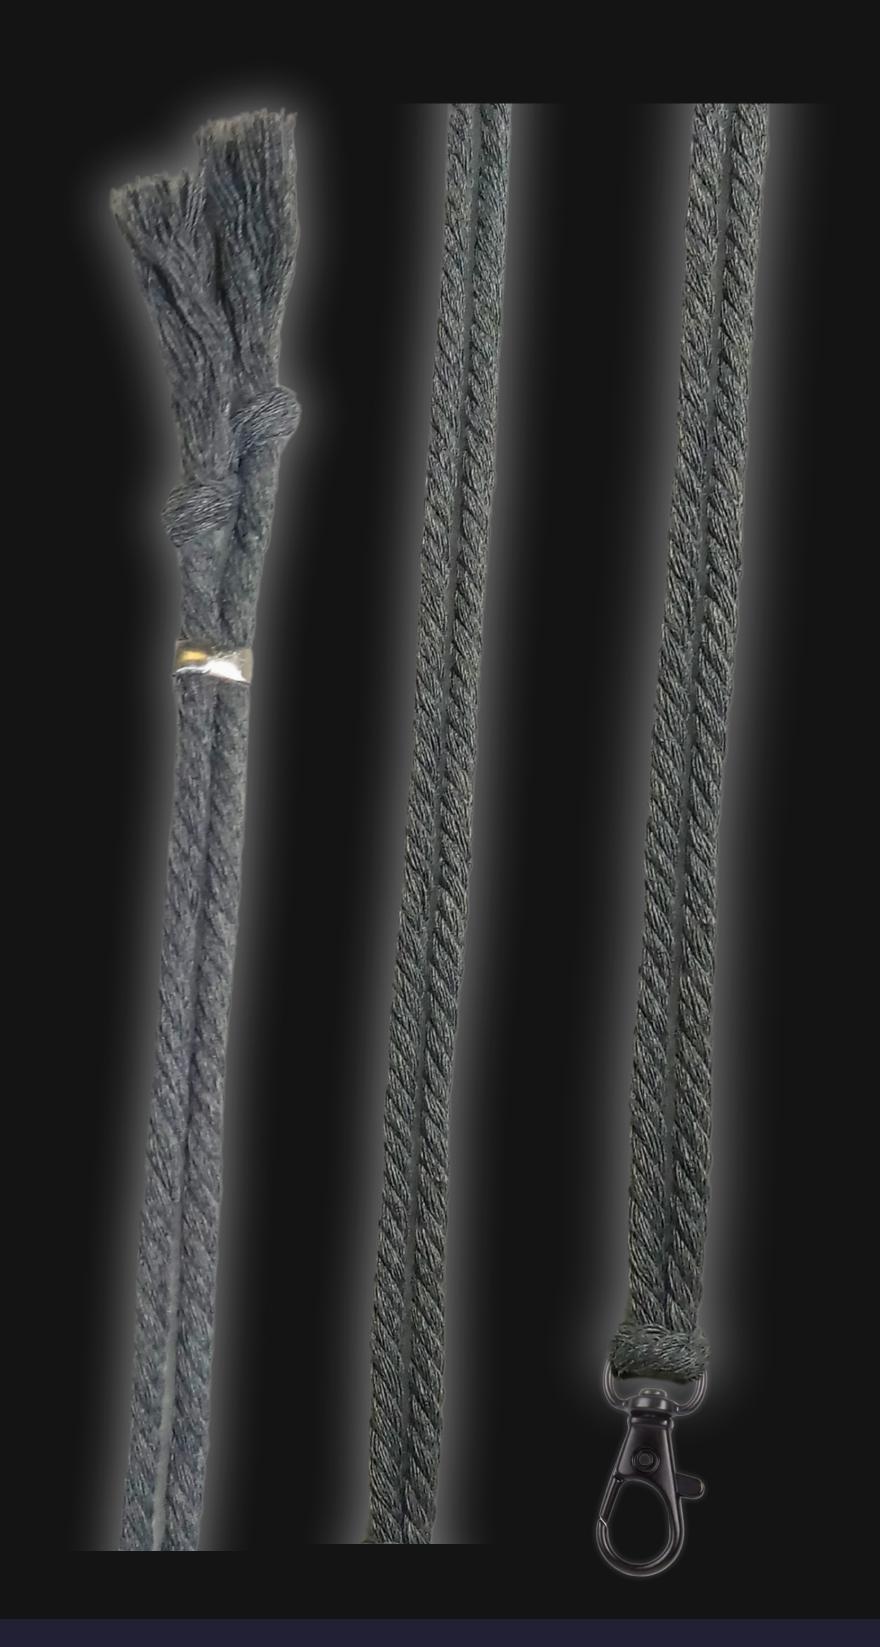

### High Quality Regal Braided Cord

Cord Specifications

Soft & Thick Premium Cotton Cord

High-Quality 5mm Thick

Triple Twisted Regal Braided

24 Strands per Braid

Hypoallergenic & Fray-Free

Cord Length

24" inches Extra Long [48" Total]

Easy Custom Length Adjustment

Metal Slide Adjustment Clip

#### Cord Colors

Silver Slate Cotton Cord

Polished Metal Locking Spring Clasp

Silver Sliding Length Adjustment Clasp