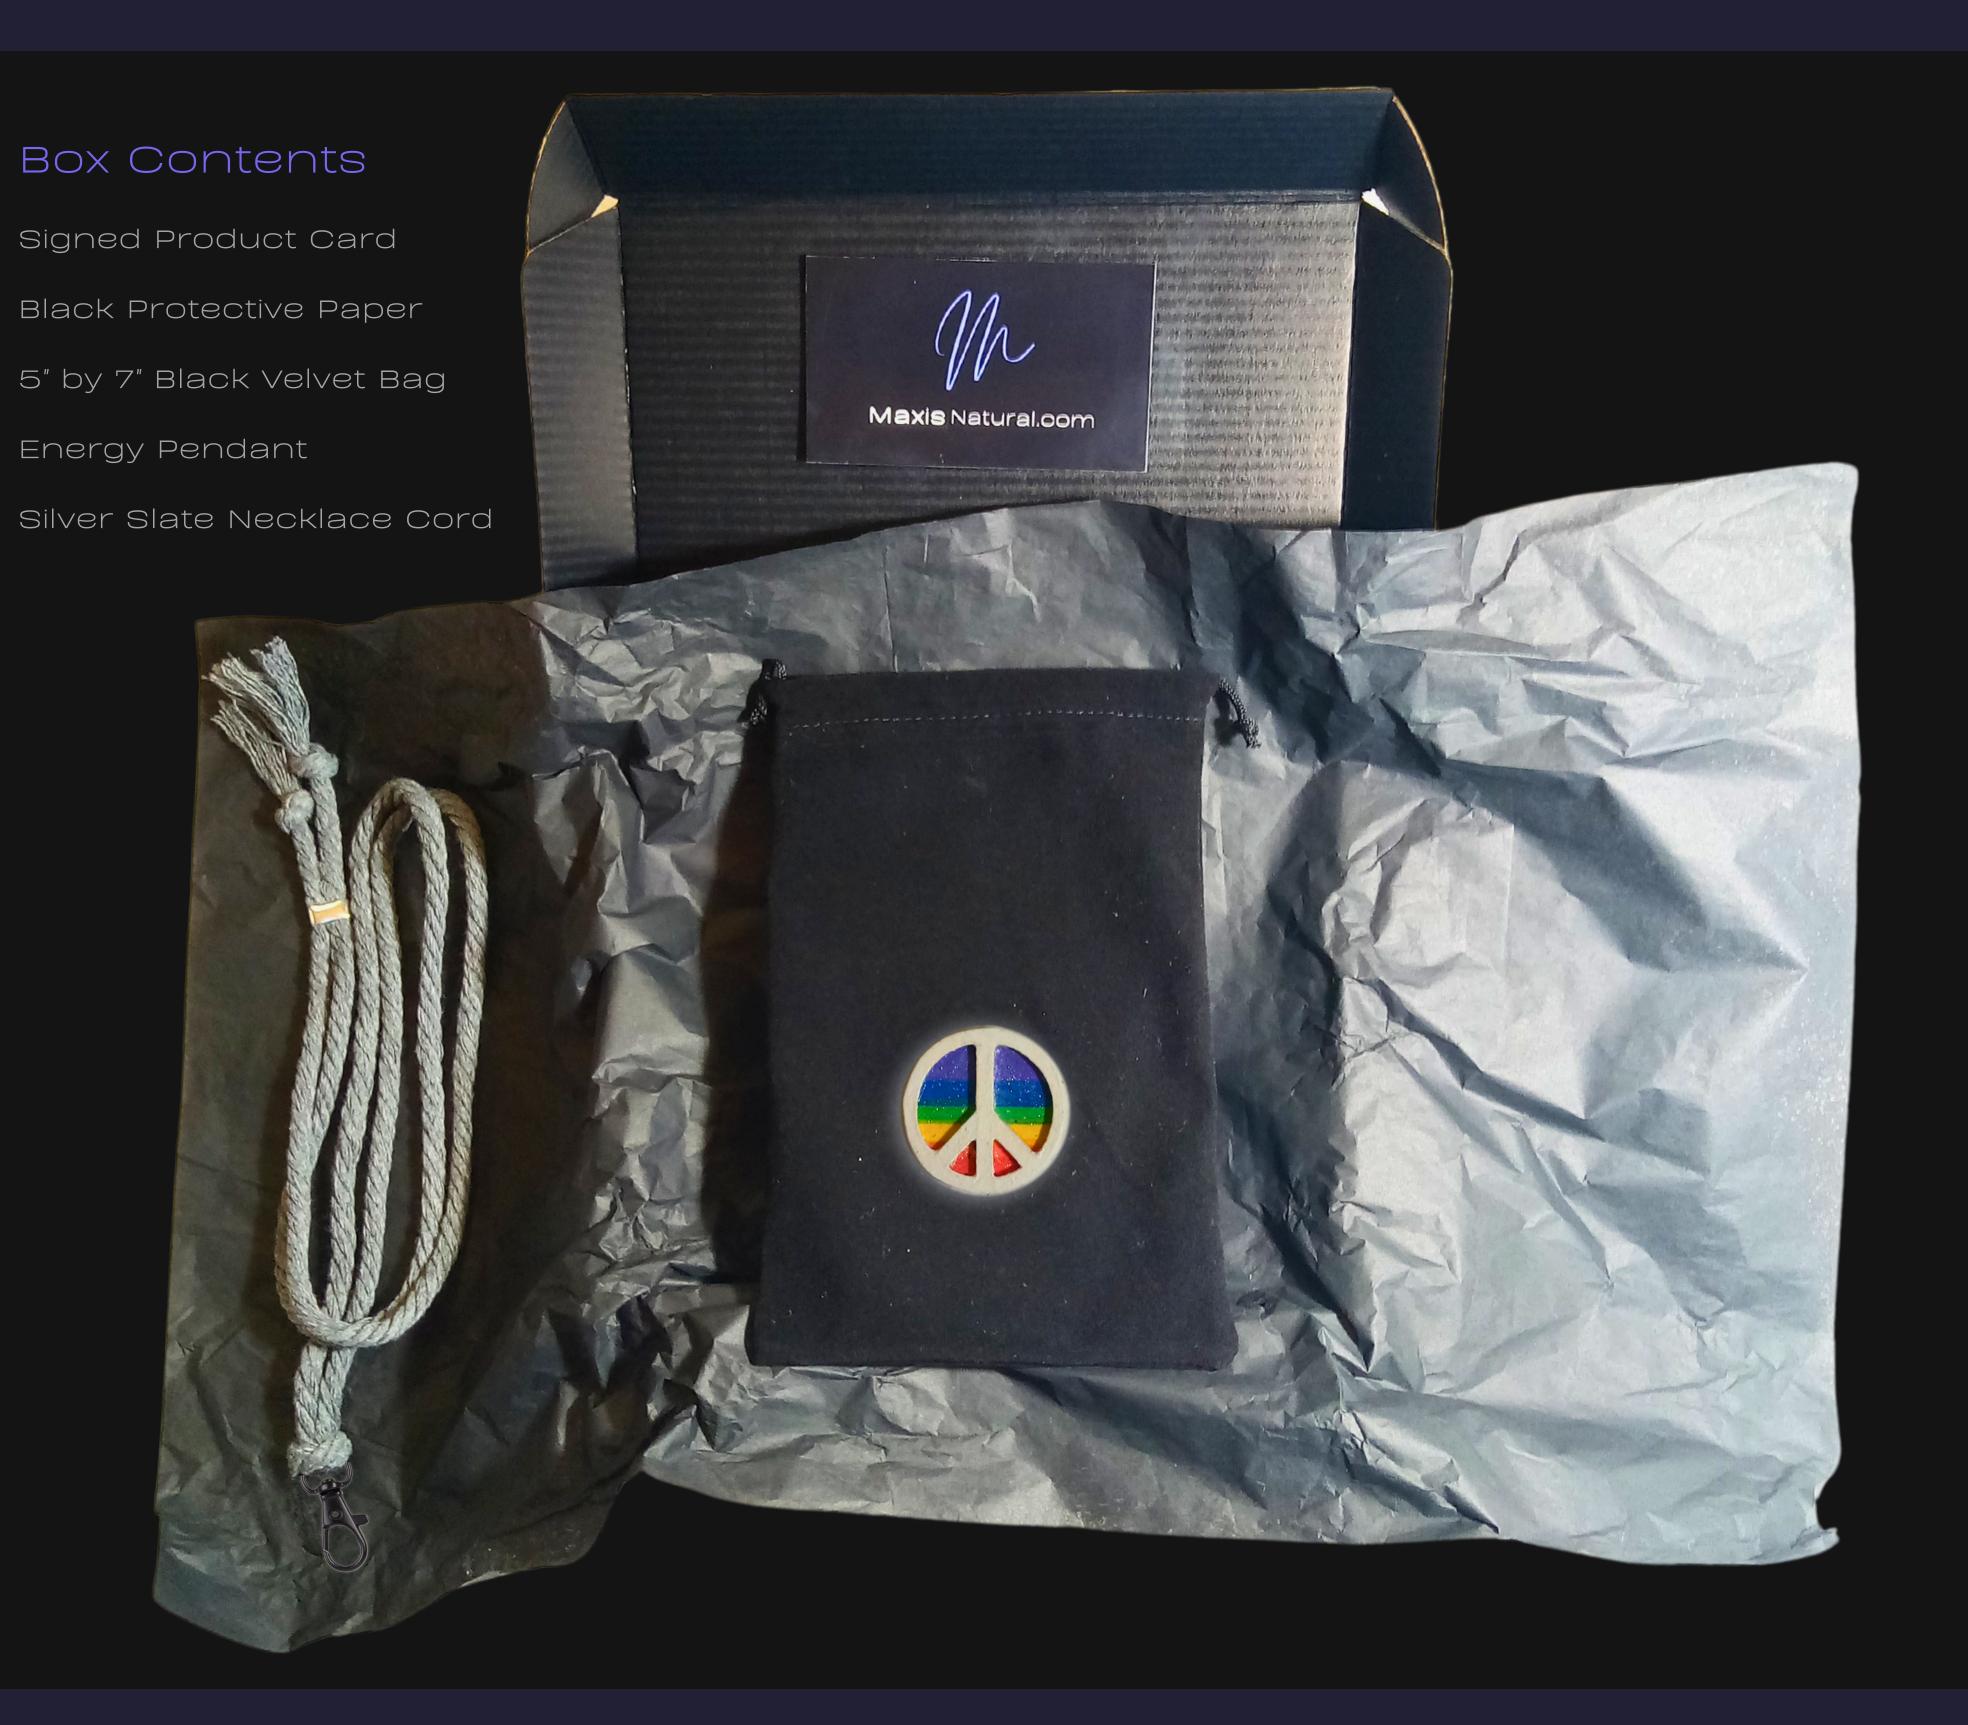

### Open your New Box

Hand Crafted In: Astoria, Oregon Artist: Maxis Richards

### 8" inch by 5.5" inch Black Box

Delivered in a Sleek Black Box that can be used for storage.

Maxis Natural.com