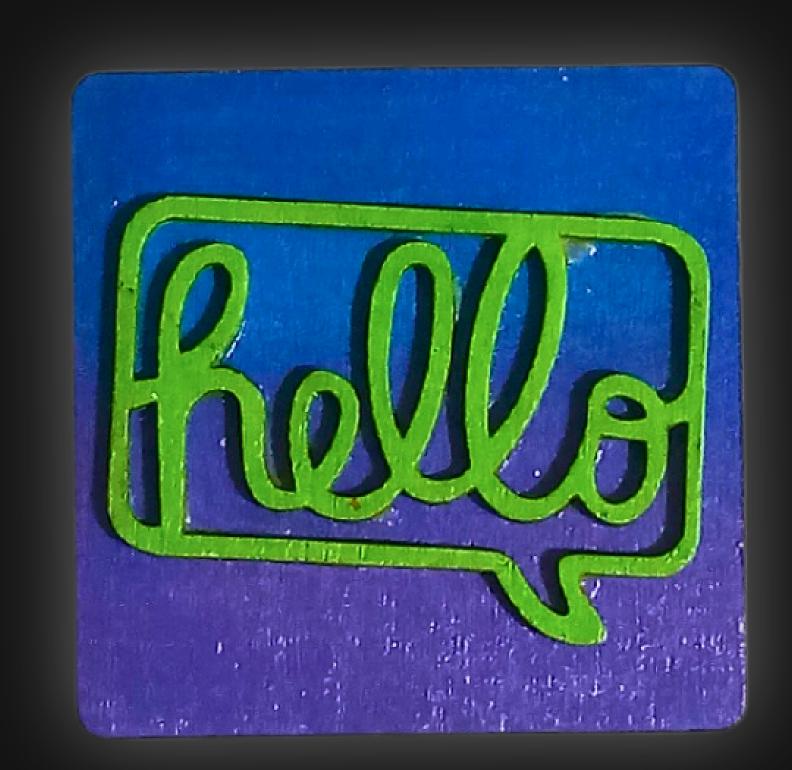

#### One of a Kind

The Hello, World Necklace is crafted by hand and has an idol-like appearance at 2-inches tall and wide. It is 1/4 thick giving it depth unlike any other necklace you will find. We use Premium Golden Baltic Birch Wood and carefully cut each piece before sanding, painting, and sealing to make the piece capable of lasting for generations. Significant time and energy was spent to create a piece of art that will be a Positive Energy Artifact for generations to come.

### Hello, World Necklace

Wearing a necklace that simply says: "Hello" is a great ice-breaker for those who may be shy. Just stand there, and the necklace will do the rest. The necklace says to the world that you're open to talking and meeting new people. This necklace serves as a great social tool if you're unsure how to start conversations or are a little shy in general.