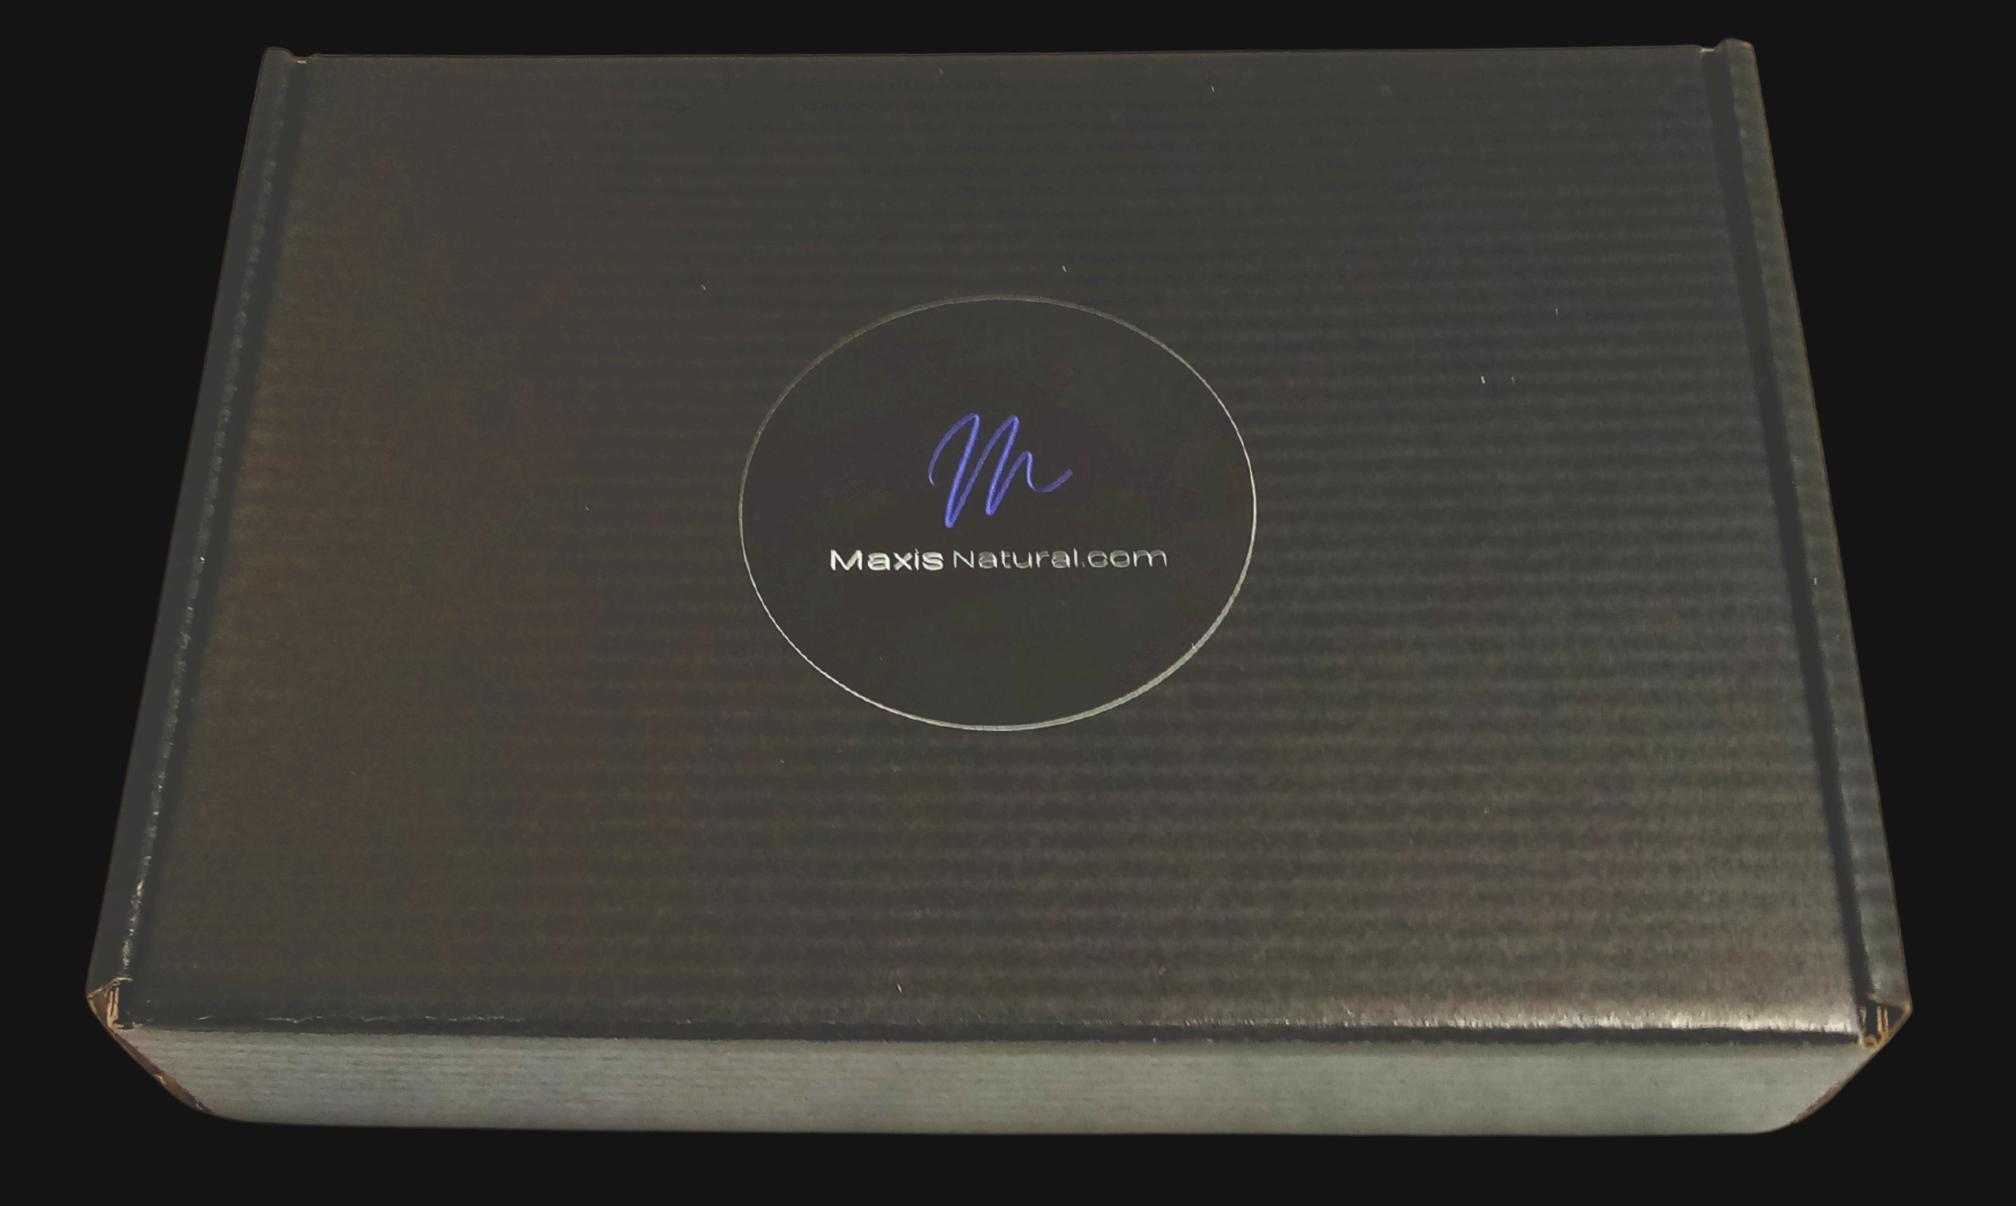

## 8" inch by 5.5" inch Black Box

Delivered in a Sleek Black Box that can be used for storage.

the property stouch officers

Maxis Natural.com

Signed Product Card

Black Protective Paper

5" by 7" Black Velvet Bag