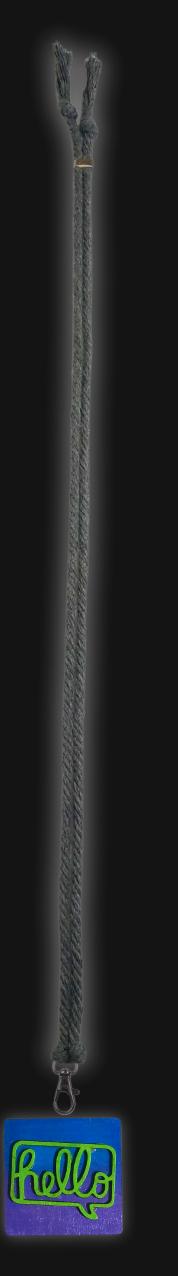

Serial Number: 000064 Collection: Topic Wear Necklaces

Total Height: 27 in 68.58 cm 685.8 mm Made from High-Quality Baltic Birch Wood

Hand Sanded, Brush Painted & Triple Sealed

Meticulously Crafted and Infused with Positive Energy

Height: 2 in 5.08 cm 50.8 mm

24 inches Extra Long Premium Cotton Cord 48 inches Total Cord Length Easy Custom Length Adjustment Polished Metal Locking Spring Clasp Depth: 1/4 in Width: 2 in 0.635 cm 5.08 cm 6.35 mm 50.8 mm

#### One of a Kind

The Hello, World Necklace is crafted by hand and has an idol-like appearance at 2-inches tall and wide. It is 1/4 thick giving it depth unlike any other necklace you will find. We use Premium Golden Baltic Birch Wood and carefully cut each piece before sanding, painting, and sealing to make the piece capable of lasting for generations. Significant time and energy was spent to create a piece of art that will be a Positive Energy Artifact for generations to come.

### Hello, World Necklace

Wearing a necklace that simply says: "Hello" is a great ice-breaker for those who may be shy. Just stand there, and the necklace will do the rest. The necklace says to the world that you're open to talking and meeting new people. This necklace serves as a great social tool if you're unsure how to start conversations or are a little shy in general.