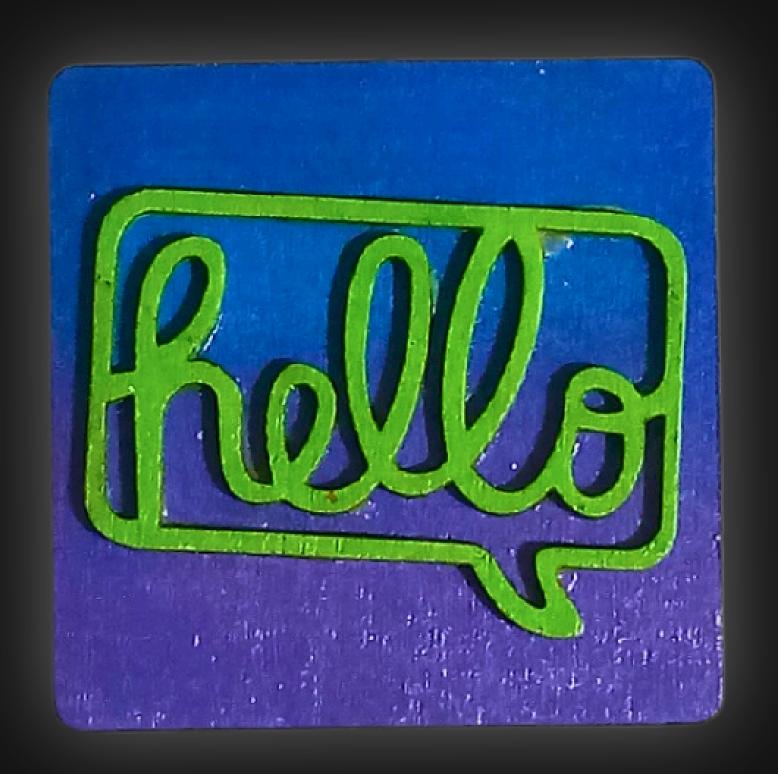

#### One of a Kind

The Hello, World Necklace is crafted by hand and has an idol-like appearance at 2-inches tall and wide. It is 1/4 thick giving it depth unlike any other necklace you will find. We use Premium Golden Baltic Birch Wood and carefully cut each piece before sanding, painting, and sealing to make the piece capable of lasting for generations. Significant time and energy was spent to create a piece of art that will be a Positive Energy Artifact for generations to come.

### Hello, World Necklace

Wearing a necklace that simply says: "Hello" is a great ice-breaker for those who may be shy. Just stand there, and the necklace will do the rest. The necklace says to the world that you're open to talking and meeting new people. This necklace serves as a great social tool if you're unsure how to start conversations or are a little shy in general.