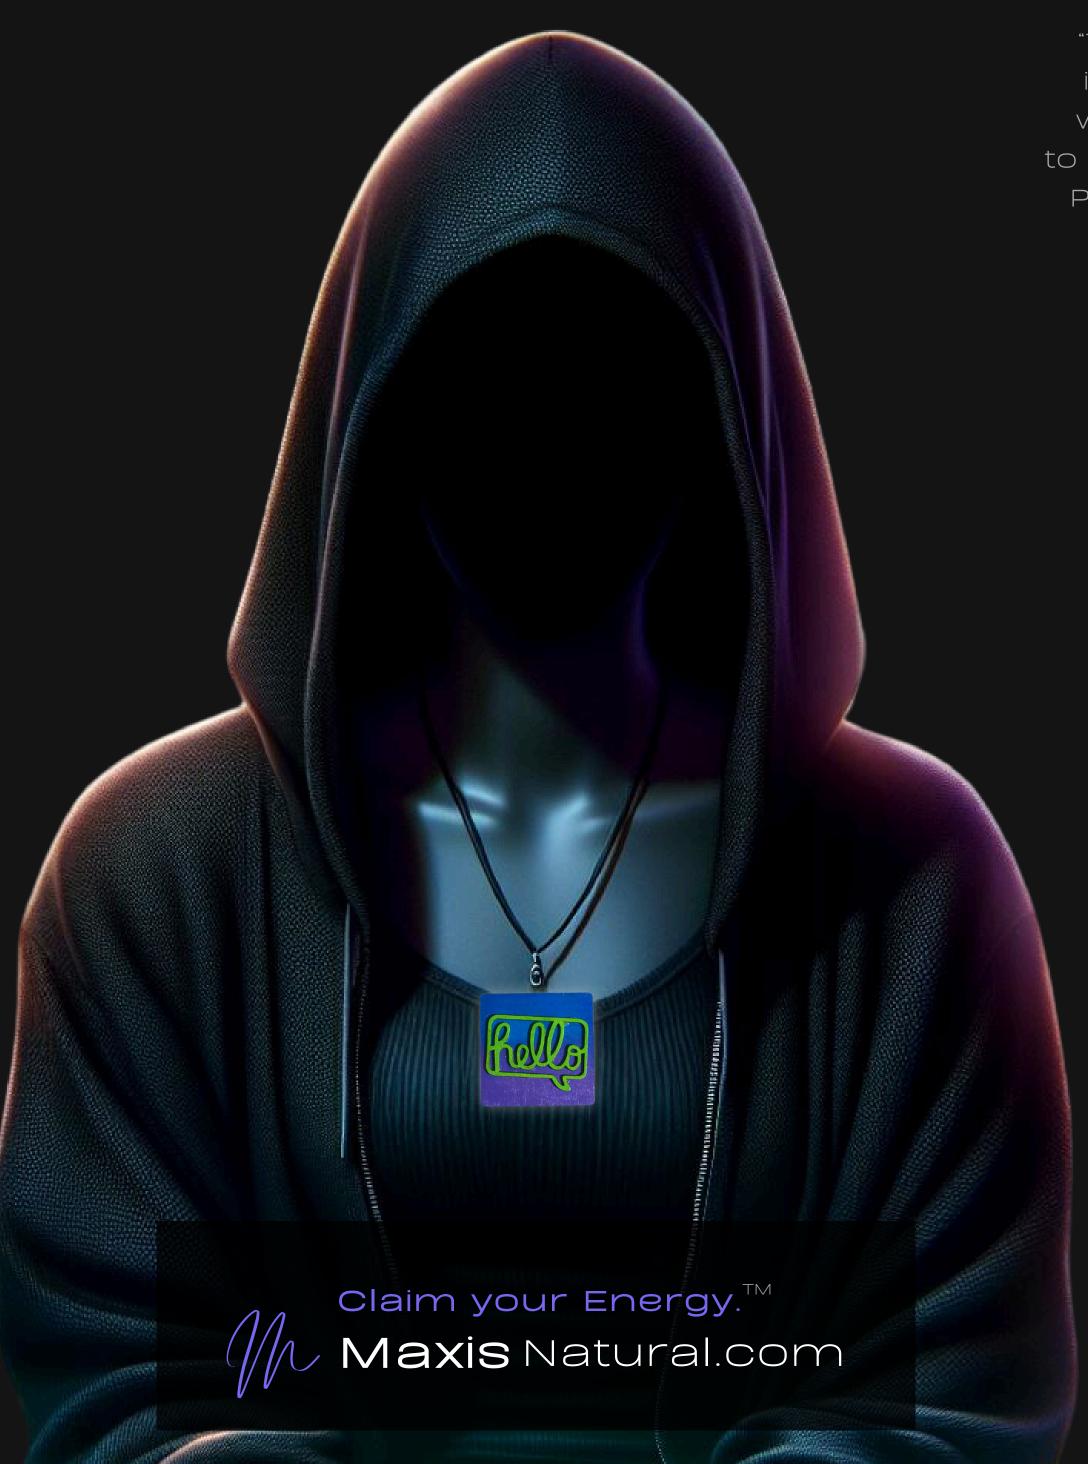

#### One of a Kind

The Hello, World Necklace is crafted by hand and has an idol-like appearance at 2-inches tall and wide. It is 1/4 thick giving it depth unlike any other necklace you will find. We use Premium Golden Baltic Birch Wood and carefully cut each piece before sanding, painting, and sealing to make the piece capable of lasting for generations. Significant time and energy was spent to create a piece of art that will be a Positive Energy Artifact for generations to come.

The Hello, World Necklace can be worn as a Necklace, displayed as an Amulet, serve as a Talisman and can be used as a Positive Energy Artifact to radiate Positive Energy wherever you choose place it.

### Hello, World Necklace

Wearing a necklace that simply says: "Hello" is a great ice-breaker for those who may be shy. Just stand there, and the necklace will do the rest. The necklace says to the world that you're open to talking and meeting new people. This necklace serves as a great social tool if you're unsure how to start conversations or are a little shy in general.