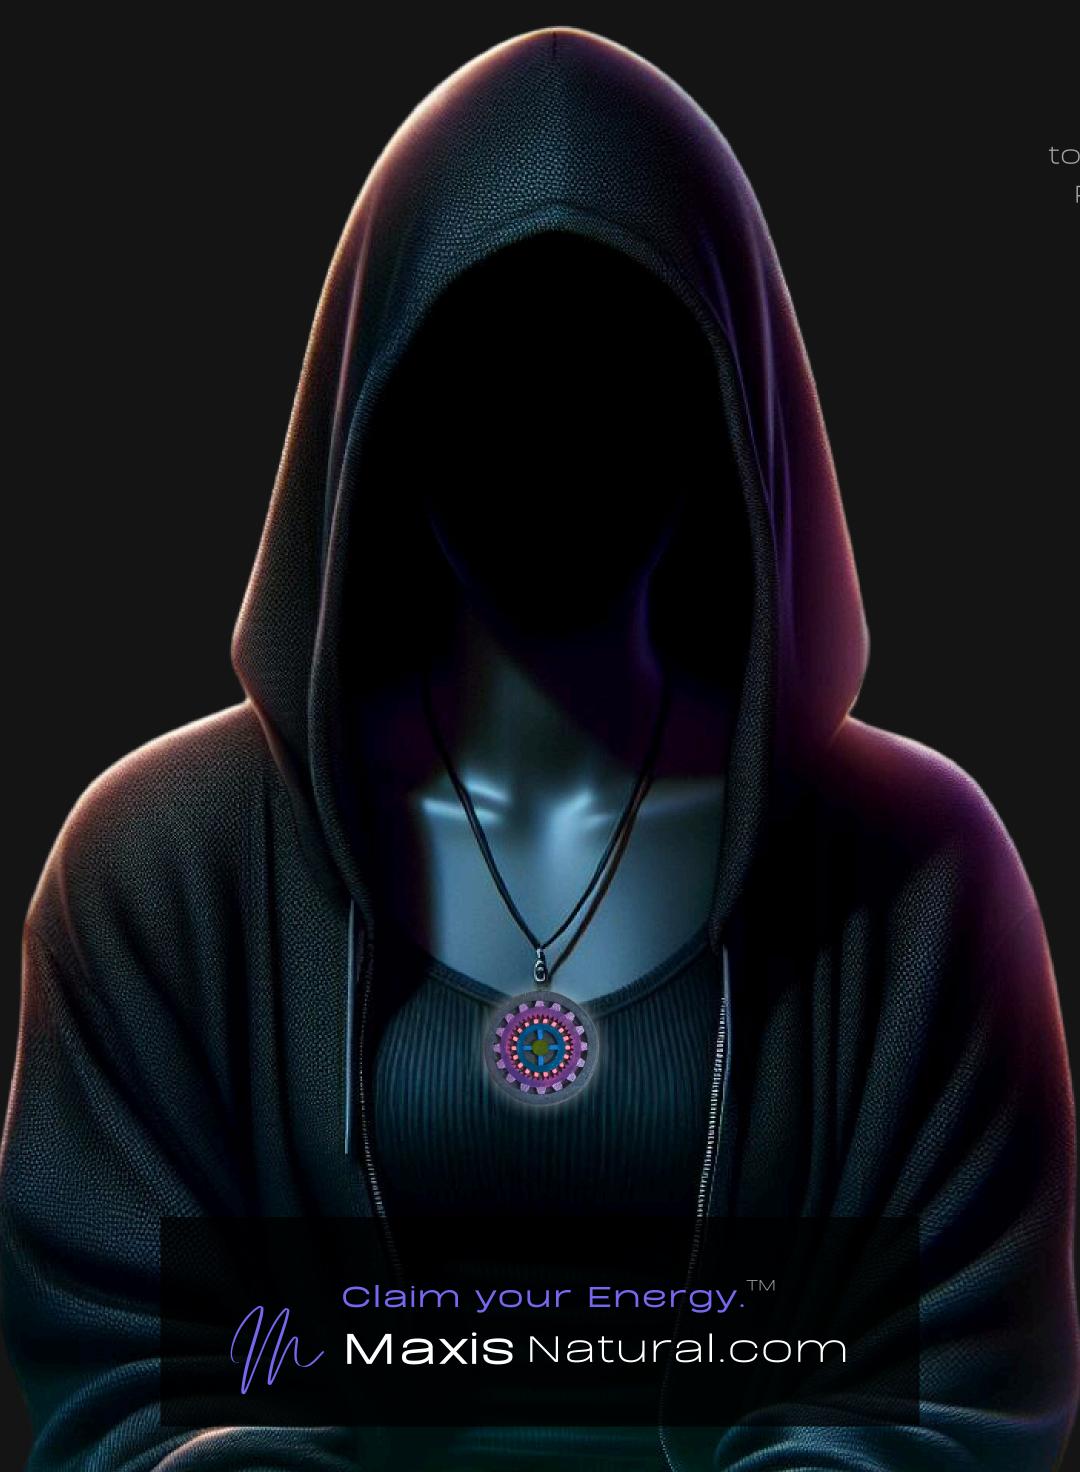

## Gears of Life Necklace

Serial Number: 000063 Collection: Gears of Life Necklaces

Total Height: 27 in 68.58 cm 685.8 mm Made from High-Quality Baltic Birch Wood

Hand Sanded, Brush Painted & Triple Sealed

Meticulously Crafted and Infused with Positive Energy

Height: 2 in 5.08 cm 50.8 mm

24 inches Extra Long Premium Cotton Cord 48 inches Total Cord Length Easy Custom Length Adjustment Polished Metal Locking Spring Clasp Depth: 1/4 in Width: 2 in 0.635 cm 5.08 cm 6.35 mm 50.8 mm

#### One of a Kind

The Gears of Life Necklace is crafted by hand and has an idol-like appearance at 2-inches tall and wide. It is 1/4 thick giving it depth unlike any other necklace you will find. We use Premium Golden Baltic Birch Wood and carefully cut each piece before sanding, painting, and sealing to make the piece capable of lasting for generations. Significant time and energy was spent to create a piece of art that will be a Positive Energy Artifact for generations to come.

### Energy Artifact

The Gears of Life Necklace can be worn as a Necklace, displayed as an Amulet, serve as a Talisman and can be used as a Positive Energy Artifact to radiate Positive Energy wherever you choose place it.

### Balance. Guidance. Unity.

In spirituality, gears symbolize the interconnectedness and interdependence of life's aspects. They represent the harmony and balance necessary for the universe's smooth operation, reflecting the idea that every action has a significant impact on the whole. Gears also suggest progress, movement, and adaptation to change.