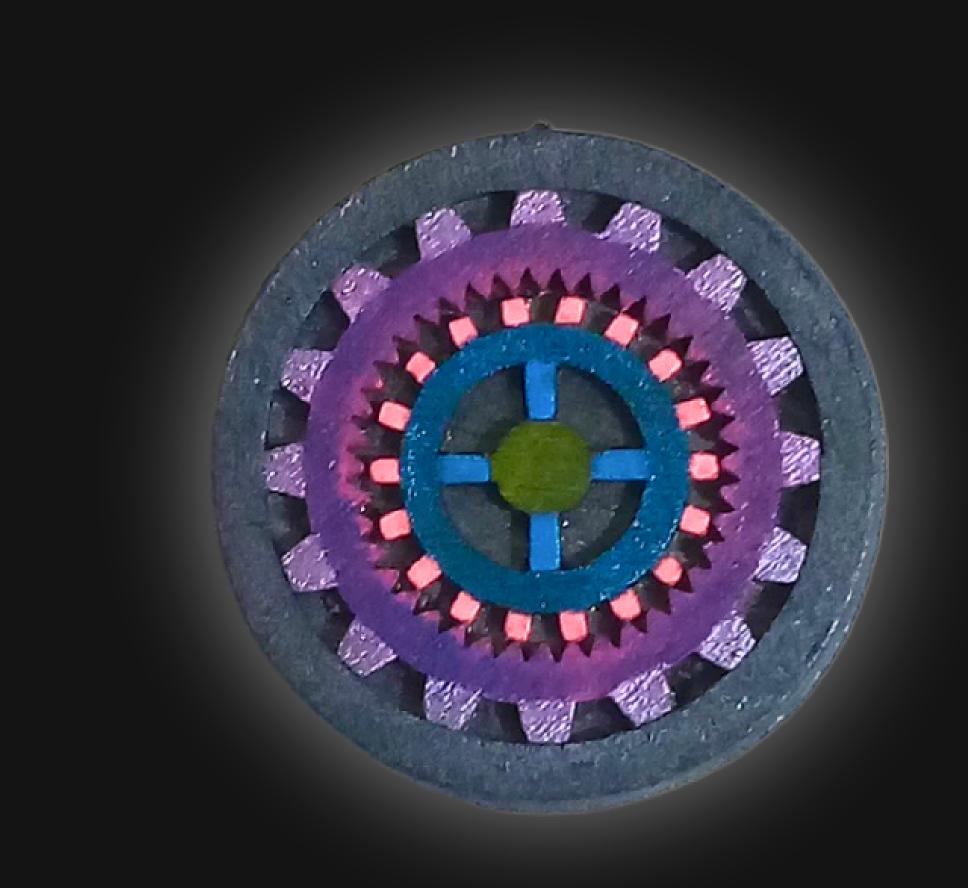

#### One of a Kind

The Gears of Life Necklace is crafted by hand and has an idol-like appearance at 2-inches tall and wide. It is 1/4 thick giving it depth unlike any other necklace you will find. We use Premium Golden Baltic Birch Wood and carefully cut each piece before sanding, painting, and sealing to make the piece capable of lasting for generations. Significant time and energy was spent to create a piece of art that will be a Positive Energy Artifact for generations to come.

### Energy Artifact

The Gears of Life Necklace can be worn as a Necklace, displayed as an Amulet, serve as a Talisman and can be used as a Positive Energy Artifact to radiate Positive Energy wherever you choose place it.

### Balance. Guidance. Unity.

In spirituality, gears symbolize the interconnectedness and interdependence of life's aspects. They represent the harmony and balance necessary for the universe's smooth operation, reflecting the idea that every action has a significant impact on the whole. Gears also suggest progress, movement, and adaptation to change.