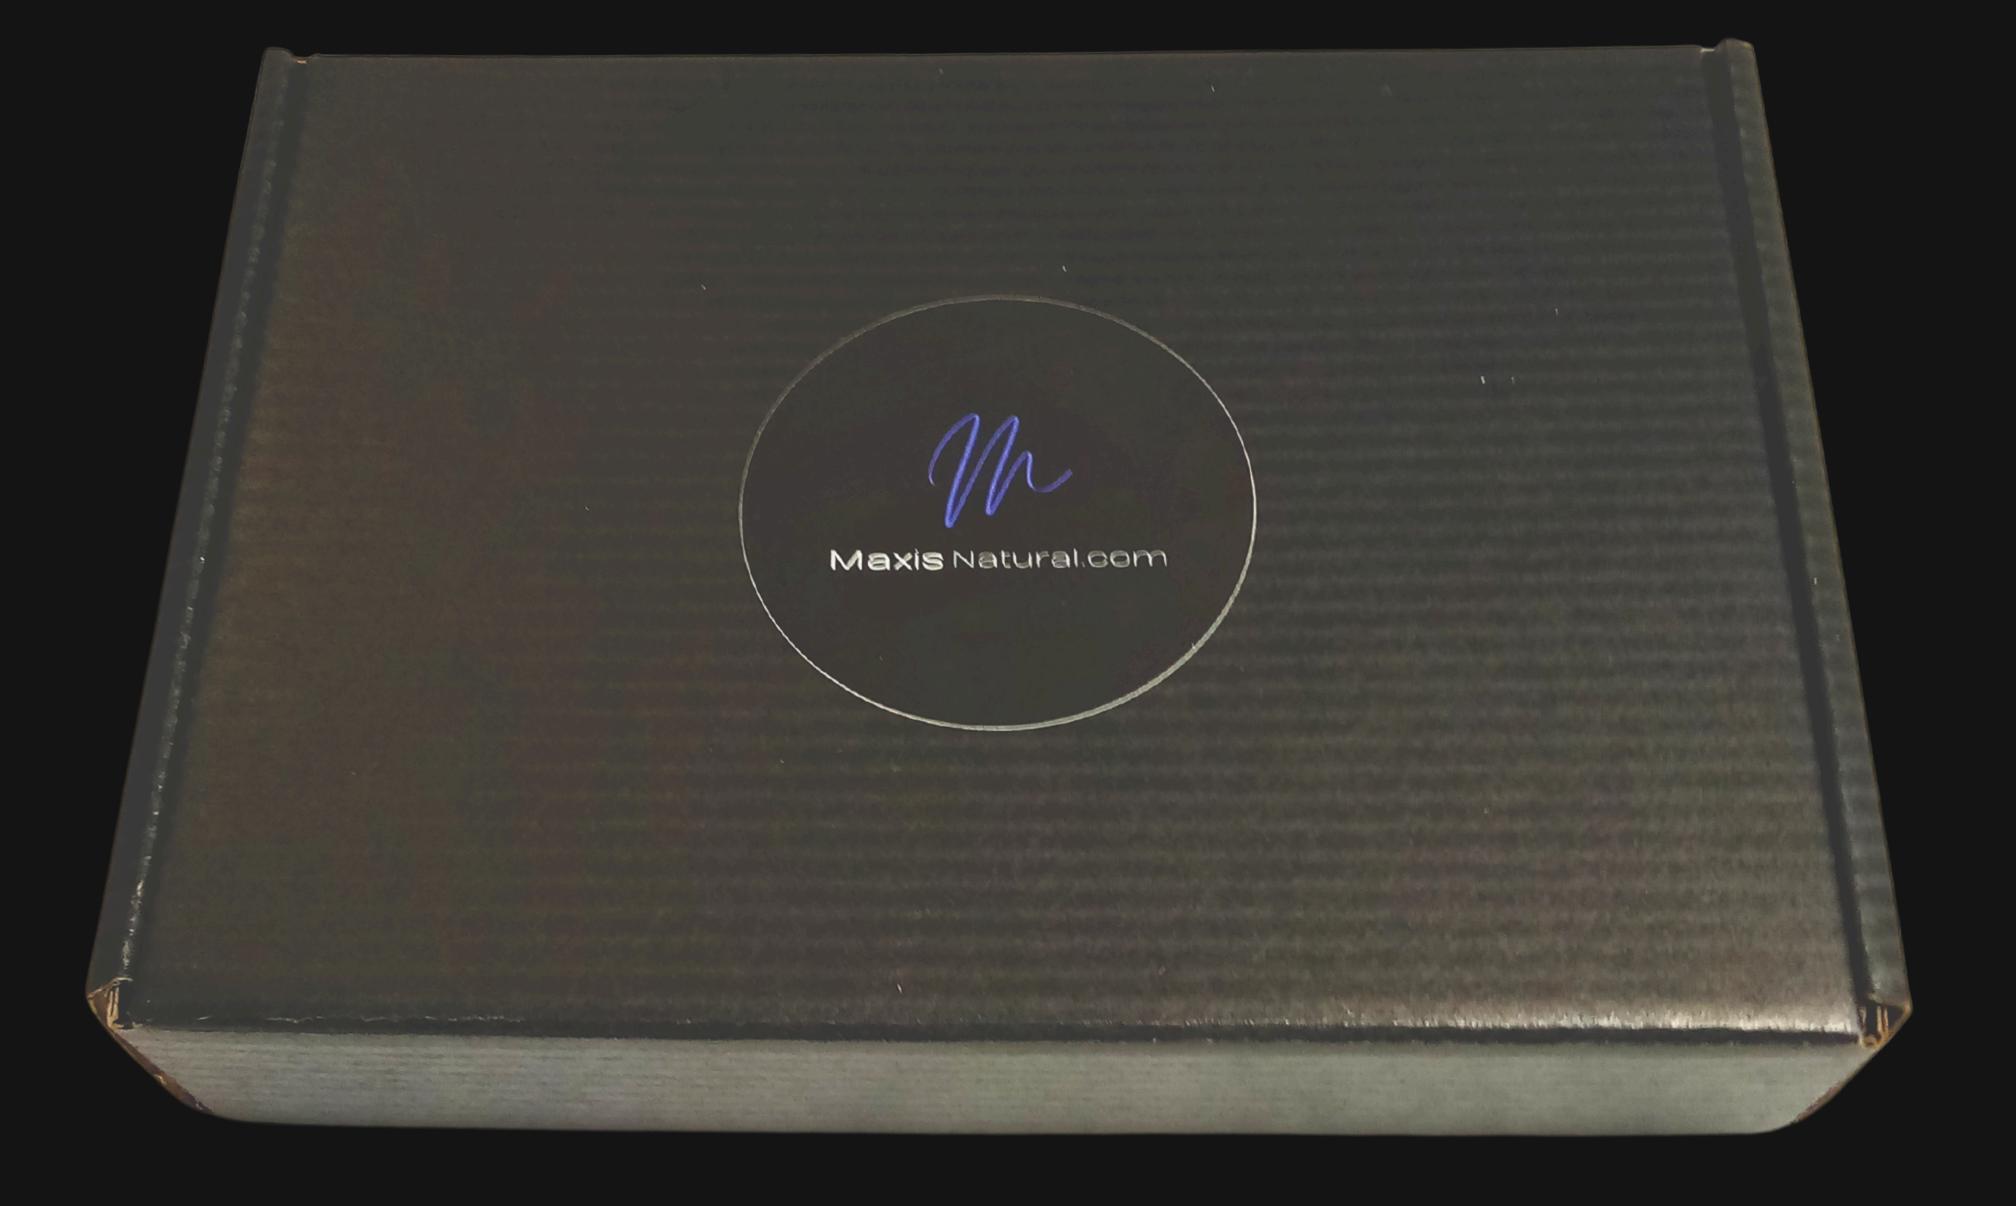

## 8" inch by 5.5" inch Black Box

Delivered in a Sleek Black Box that can be used for storage.

the bearings about their

Maxis Natural.com

Signed Product Card

Black Protective Paper

5" by 7" Black Velvet Bag