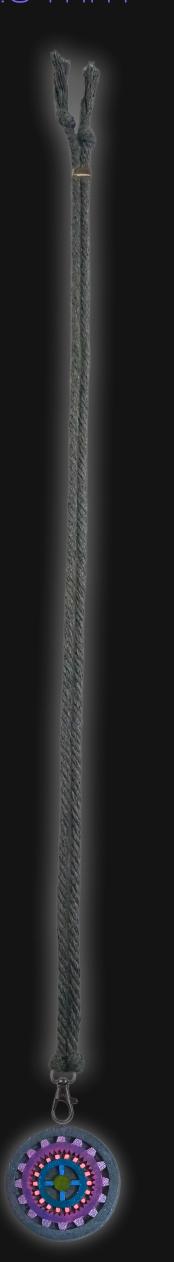

## Gears of Life Necklace

Serial Number: 000063 Collection: Gears of Life Necklaces

Total Height: 27 in 68.58 cm 685.8 mm Made from High-Quality Baltic Birch Wood

Hand Sanded, Brush Painted & Triple Sealed

Meticulously Crafted and Infused with Positive Energy

Height: 2 in 5.08 cm 50.8 mm

24 inches Extra Long Premium Cotton Cord 48 inches Total Cord Length Easy Custom Length Adjustment Polished Metal Locking Spring Clasp Depth: 1/4 in Width: 2 in 0.635 cm 5.08 cm 6.35 mm 50.8 mm

#### One of a Kind

The Gears of Life Necklace is crafted by hand and has an idol-like appearance at 2-inches tall and wide. It is 1/4 thick giving it depth unlike any other necklace you will find. We use Premium Golden Baltic Birch Wood and carefully cut each piece before sanding, painting, and sealing to make the piece capable of lasting for generations. Significant time and energy was spent to create a piece of art that will be a Positive Energy Artifact for generations to come.

### Energy Artifact

The Gears of Life Necklace can be worn as a Necklace, displayed as an Amulet, serve as a Talisman and can be used as a Positive Energy Artifact to radiate Positive Energy wherever you choose place it.