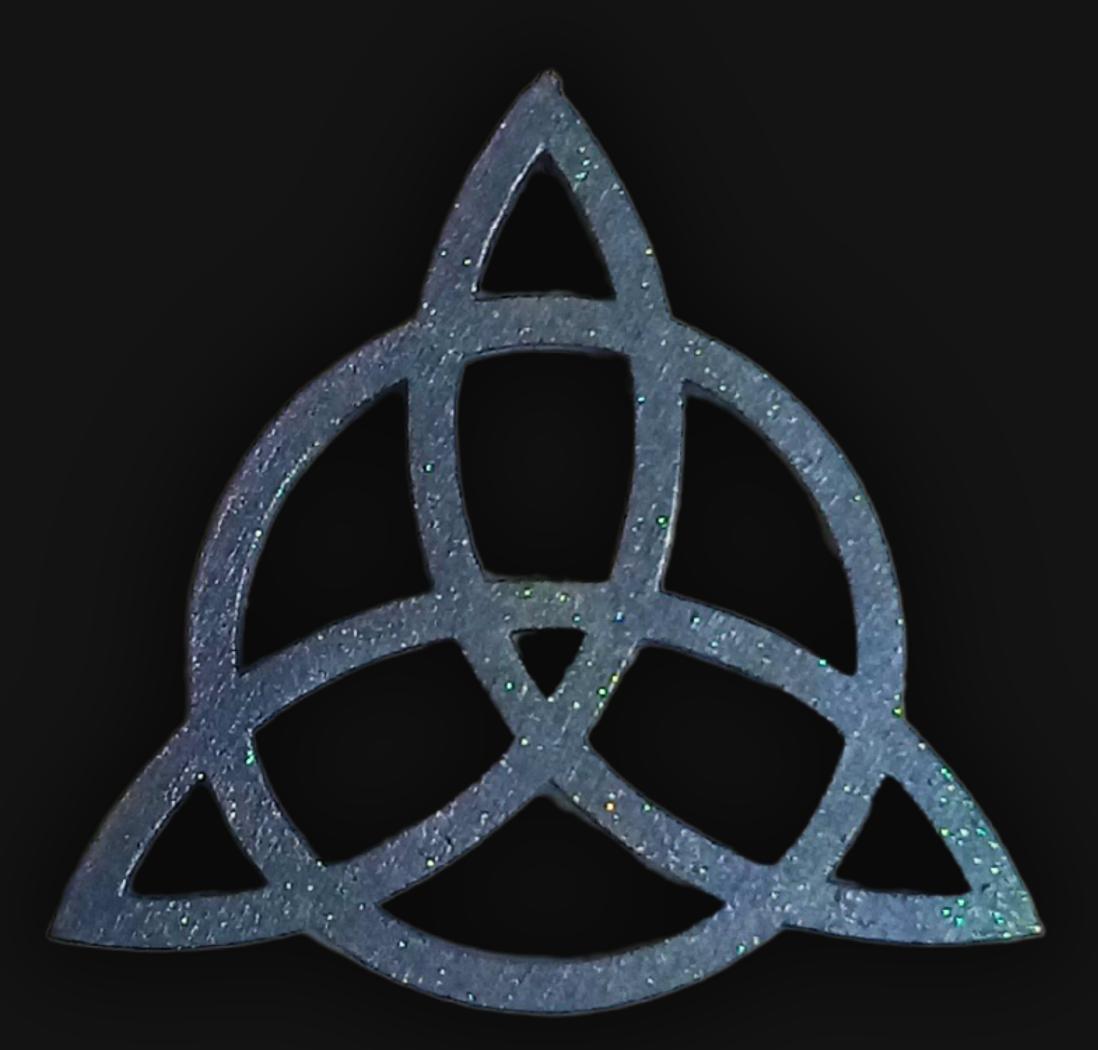

#### One of a Kind

The Universal Trifecta is crafted by hand to give the piece a Chiseled Metal appearance. It has an idol-like appearance at 3" inches tall and wide. It is 1/4" inch thick giving it depth unlike any other necklace you will find. We use Premium Golden Baltic Birch Wood and carefully cut each piece before sanding, painting, and sealing to make the piece capable of lasting for generations. Significant time and energy was spent to create a piece of art that will be a Positive Energy Artifact for generations to come.

## Trifecta Symbol Meaning

The Trifecta, or Triquetra, symbolizes interconnectedness and unity in spirituality. It often represents triadic concepts like mind, body, and spirit, or past, present, and future. Encircled, it signifies eternal life and the cyclical nature of the cosmos, embodying profound truths of existence and the universe.