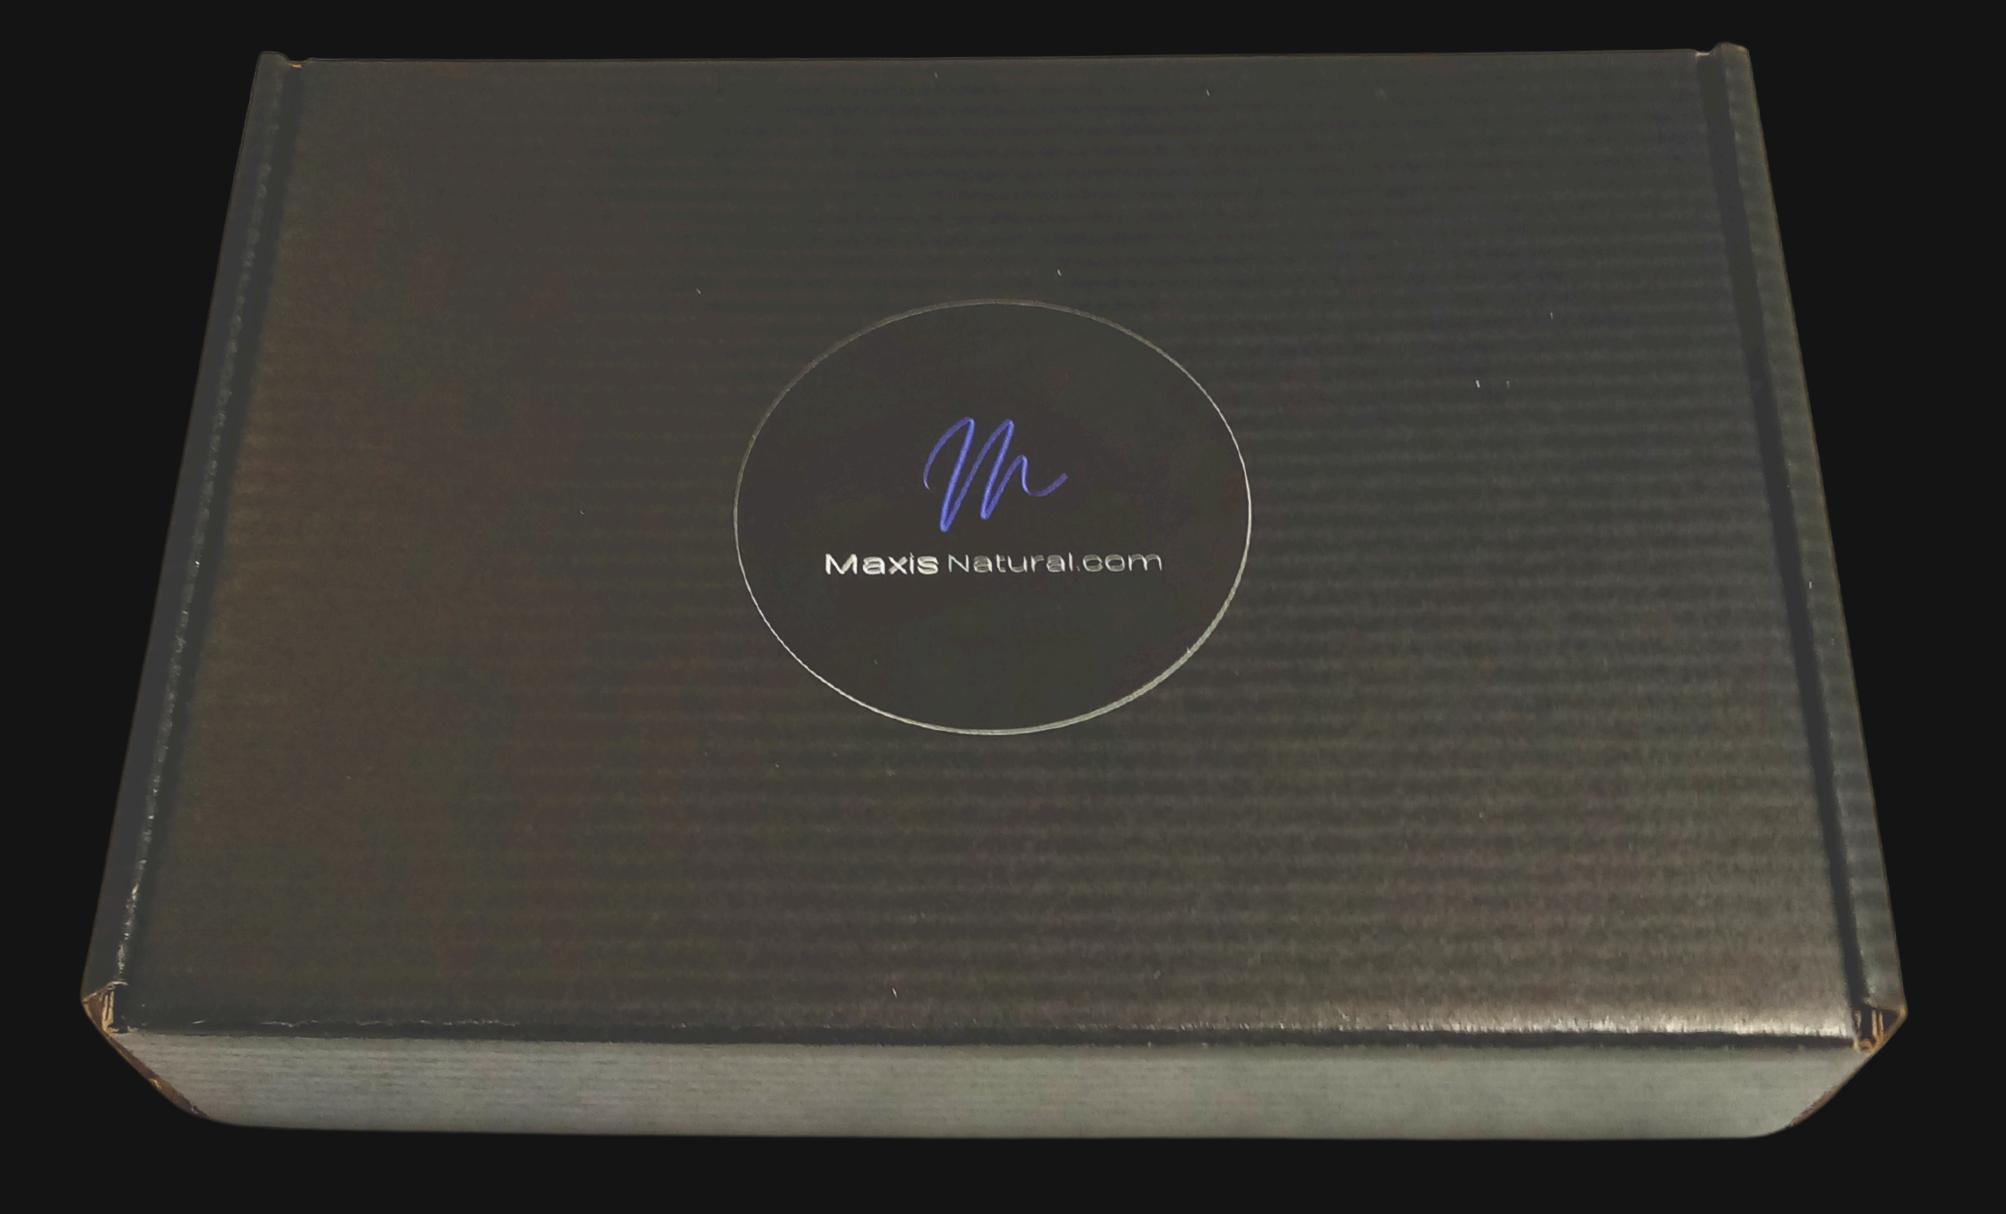

## 8" inch by 5.5" inch Black Box

Delivered in a Sleek Black Box that can be used for storage.

Maxis Natural.com