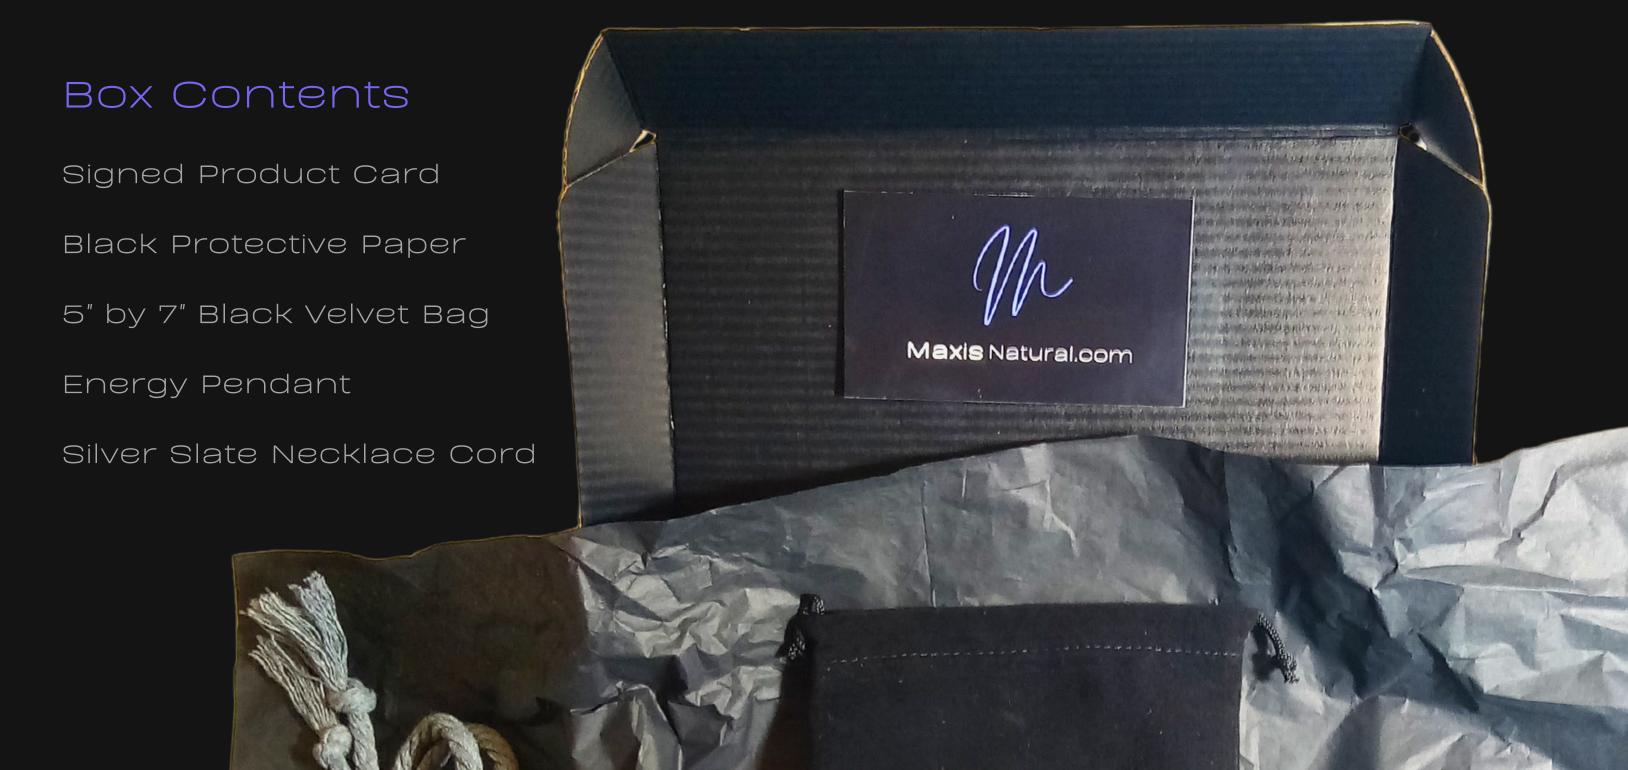

## 8" inch by 5.5" inch Black Box

Delivered in a Sleek Black Box that can be used for storage.

Maxis Natural.com