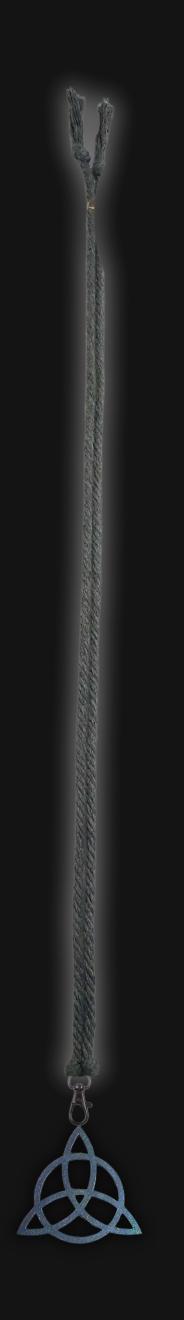

## Trifecta Necklace

Serial Number: 000062 Collection: Trifecta Necklaces

Total Height: 28 in 71.12 cm 711.2 mm Made from High-Quality Baltic Birch Wood

Hand Sanded, Brush Painted & Triple Sealed

Meticulously Crafted and Infused with Positive Energy

Height: 3 in 7.62 cm 76.2 mm

24 inches Extra Long Premium Cotton Cord
48 inches Total Cord Length
Easy Custom Length Adjustment
Polished Metal Locking Spring Clasp

Depth: 1/4 in Width: 3 in 0.635 cm 7.62 cm 6.35 mm 76.2 mm

#### One of a Kind

The Universal Trifecta is crafted by hand to give the piece a Chiseled Metal appearance. It has an idol-like appearance at 3" inches tall and wide. It is 1/4" inch thick giving it depth unlike any other necklace you will find. We use Premium Golden Baltic Birch Wood and carefully cut each piece before sanding, painting, and sealing to make the piece capable of lasting for generations. Significant time and energy was spent to create a piece of art that will be a Positive Energy Artifact for generations to come.

The Universal Trifecta can be worn as a Necklace, displayed as an Amulet, serve as a Talisman and can be used as a Positive Energy Artifact to radiate Positive Energy wherever you choose to take it.

### Cord Specifications

Soft & Thick Premium Cotton Cord

High-Quality 5mm Thick

Triple Twisted Regal Braided

24 Strands per Braid

Hypoallergenic & Fray-Free

### Cord Length

24" inches Extra Long (48" Total)

Easy Custom Length Adjustment

Metal Slide Adjustment Clip

### Cord Colors

Silver Slate Cotton Cord

Polished Metal Locking Spring Clasp

Silver Sliding Length Adjustment Clasp

"There is no greater investment, and no wiser decision, than to acquire things that Protect & Grow your Soul and Spirit."