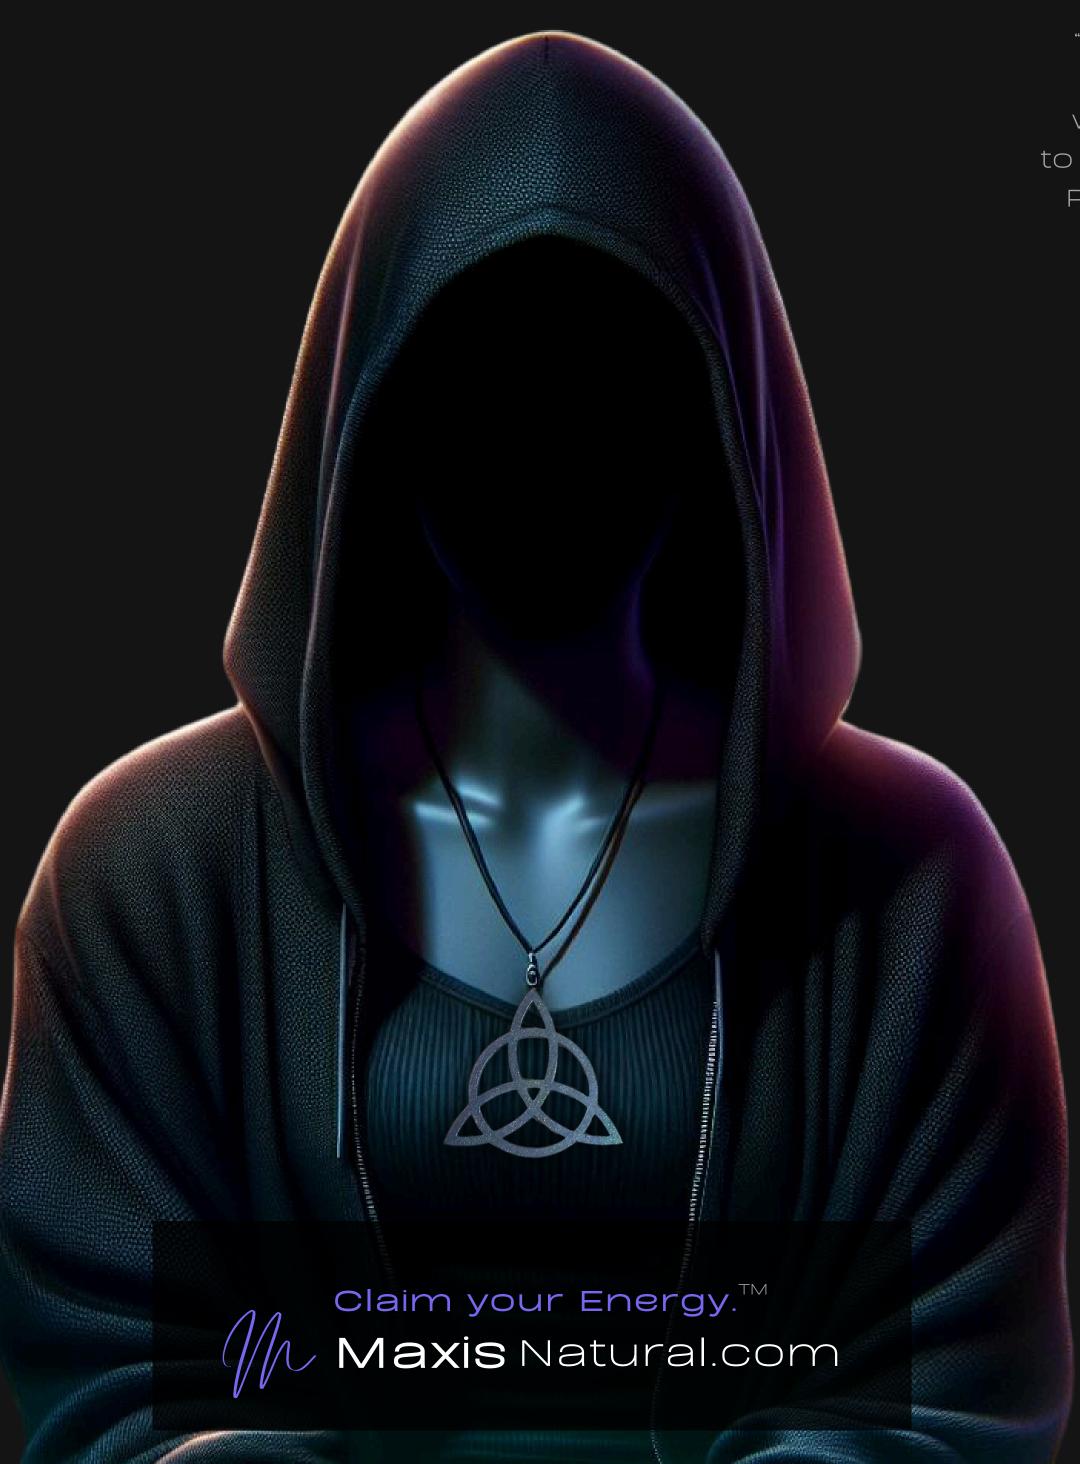

## Trifecta Symbol Meaning

The Trifecta, or Triquetra, symbolizes interconnectedness and unity in spirituality. It often represents triadic concepts like mind, body, and spirit, or past, present, and future. Encircled, it signifies eternal life and the cyclical nature of the cosmos, embodying profound truths of existence and the universe.

The Universal Trifecta can be worn as a Necklace, displayed as an Amulet, serve as a Talisman and can be used as a Positive Energy Artifact to radiate Positive Energy wherever you choose to take it.

### Cord Colors

Silver Slate Cotton Cord

Polished Metal Locking Spring Clasp

Silver Sliding Length Adjustment Clasp

"There is no greater investment, and no wiser decision, than to acquire things that Protect & Grow your Soul and Spirit."