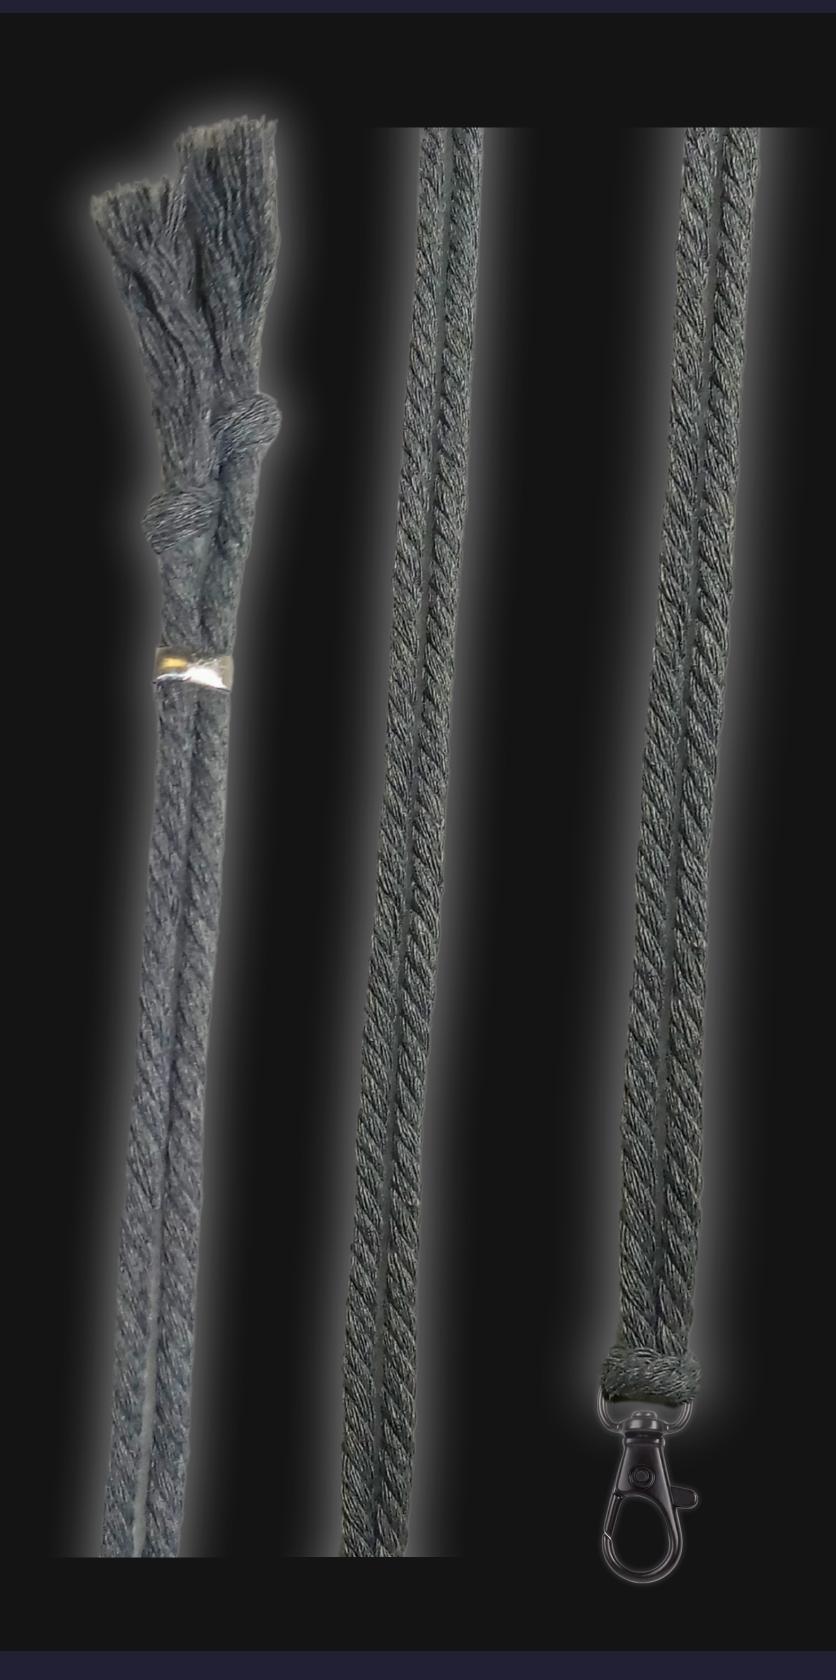

### Cord Specifications

Soft & Thick Premium Cotton Cord

High-Quality 5mm Thick

Triple Twisted Regal Braided

24 Strands per Braid

Hypoallergenic & Fray-Free

### Cord Length

24" inches Extra Long (48" Total)

Easy Custom Length Adjustment

Metal Slide Adjustment Clip

### Cord Colors

Silver Slate Cotton Cord

Polished Metal Locking Spring Clasp

Silver Sliding Length Adjustment Clasp

"There is no greater investment, and no wiser decision, than to acquire things that Protect & Grow your Soul and Spirit."