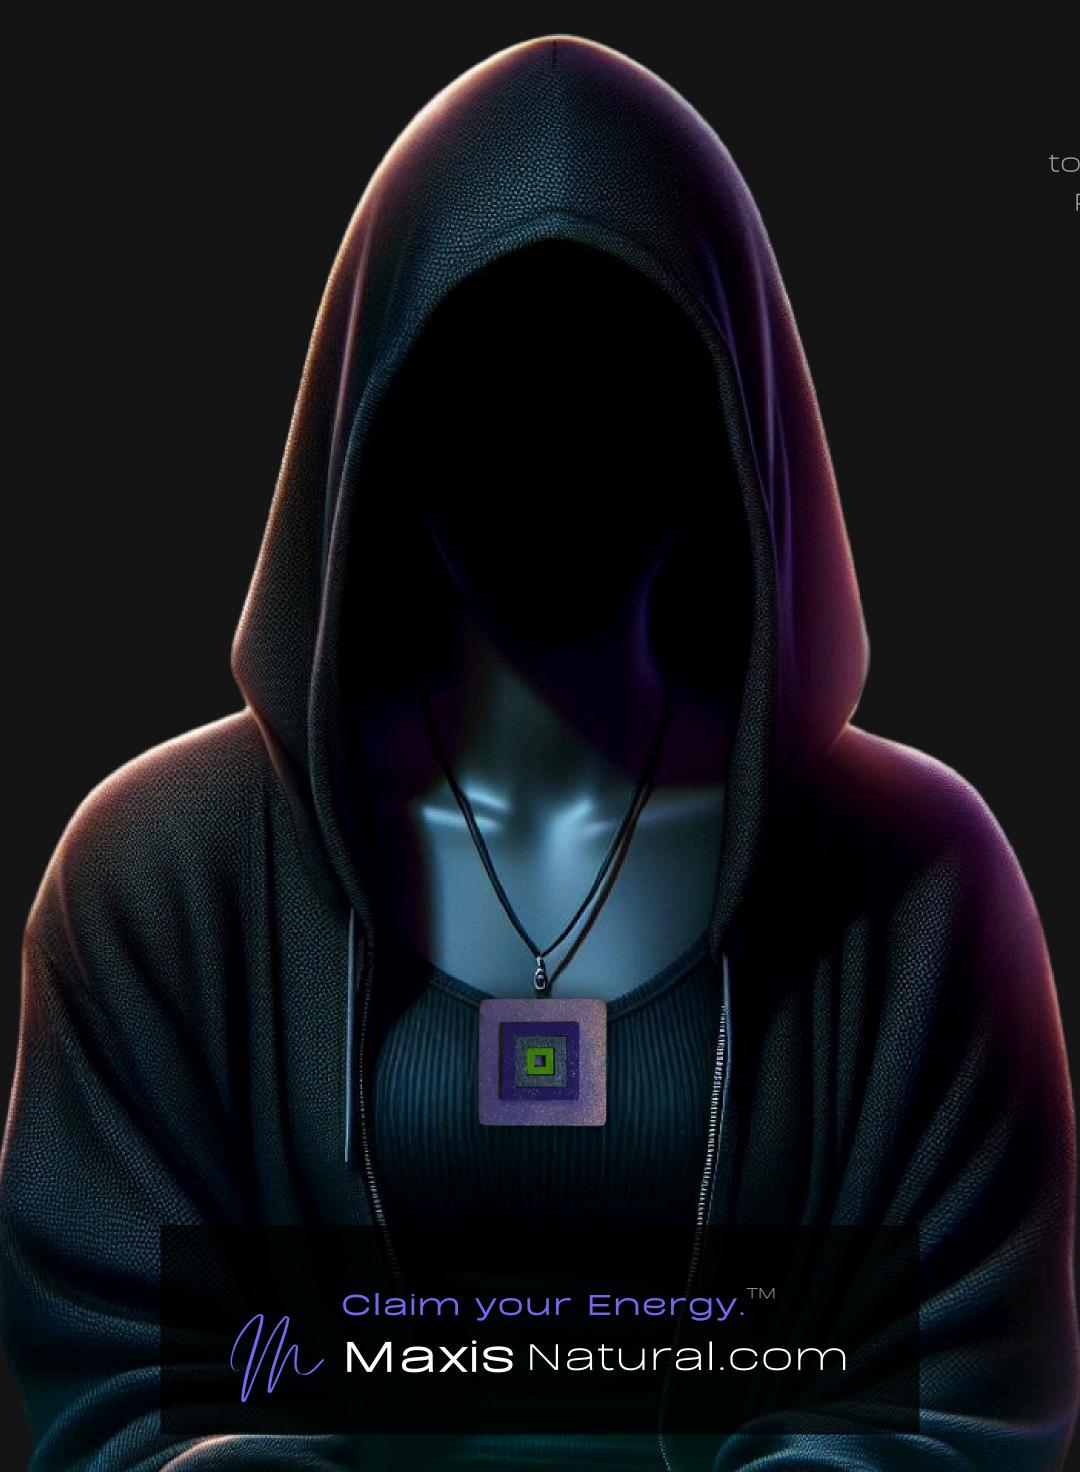

## Portal Window Necklace

Serial Number: 000061 Collection: Portal Window Necklaces

Total Height: 27 in 68.58 cm 685.8 mm Made from High-Quality Baltic Birch Wood

Hand Sanded, Brush Painted & Triple Sealed

#### One of a Kind

The Portal Window Necklace is crafted by hand and has an idol-like appearance at 3" inches tall and 2" wide. It is 1/4" thick giving it depth unlike any other necklace you will find. We use Premium Golden Baltic Birch Wood and carefully cut each piece before sanding, painting, and sealing to make the piece capable of lasting for generations. Significant time and energy was spent to create a piece of art that will be a Positive Energy Artifact for generations to come.

### Energy Artifact

The Portal Window Necklace can be worn as a Necklace, displayed as an Amulet, serve as a Talisman and can be used as a Positive Energy Artifact to radiate Positive Energy wherever you choose to place it.

### Portal Window Symbol Meaning

In spirituality, a Portal Window necklace symbolizes a gateway to higher consciousness and interdimensional travel. It represents the wearer's intention to connect with divine energies and to embrace transformation and growth. Such a necklace is often seen as a talisman, aiding in spiritual awakening and the flow of cosmic energies.