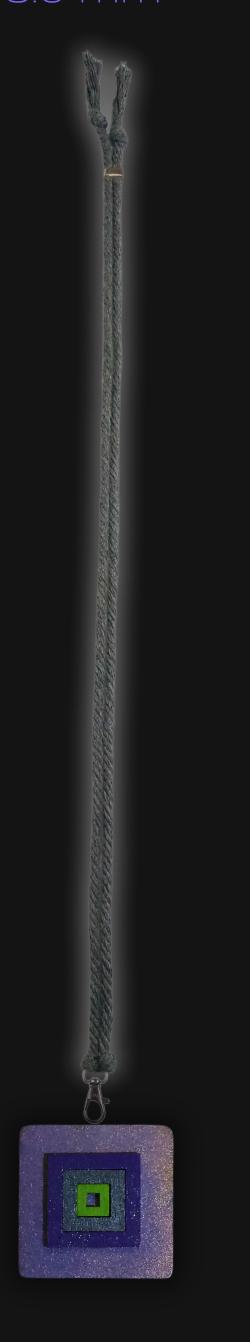

## Portal Window Necklace

Serial Number: 000061 Collection: Portal Window Necklaces

Total Height: 27 in 68.58 cm 685.8 mm Made from High-Quality Baltic Birch Wood

Hand Sanded, Brush Painted & Triple Sealed

Meticulously Crafted and Infused with Positive Energy

Height: 2 in 5.08 cm 50.8 mm

24 inches Extra Long Premium Cotton Cord 48 inches Total Cord Length Easy Custom Length Adjustment Polished Metal Locking Spring Clasp

Depth: 1/4 in Width: 2 in 0.635 cm 5.08 cm 6.35 mm 50.8 mm

#### One of a Kind

The Portal Window Necklace is crafted by hand and has an idol-like appearance at 3" inches tall and 2" wide. It is 1/4" thick giving it depth unlike any other necklace you will find. We use Premium Golden Baltic Birch Wood and carefully cut each piece before sanding, painting, and sealing to make the piece capable of lasting for generations. Significant time and energy was spent to create a piece of art that will be a Positive Energy Artifact for generations to come.

### Portal Window Symbol Meaning

In spirituality, a Portal Window necklace symbolizes a gateway to higher consciousness and interdimensional travel. It represents the wearer's intention to connect with divine energies and to embrace transformation and growth. Such a necklace is often seen as a talisman, aiding in spiritual awakening and the flow of cosmic energies.