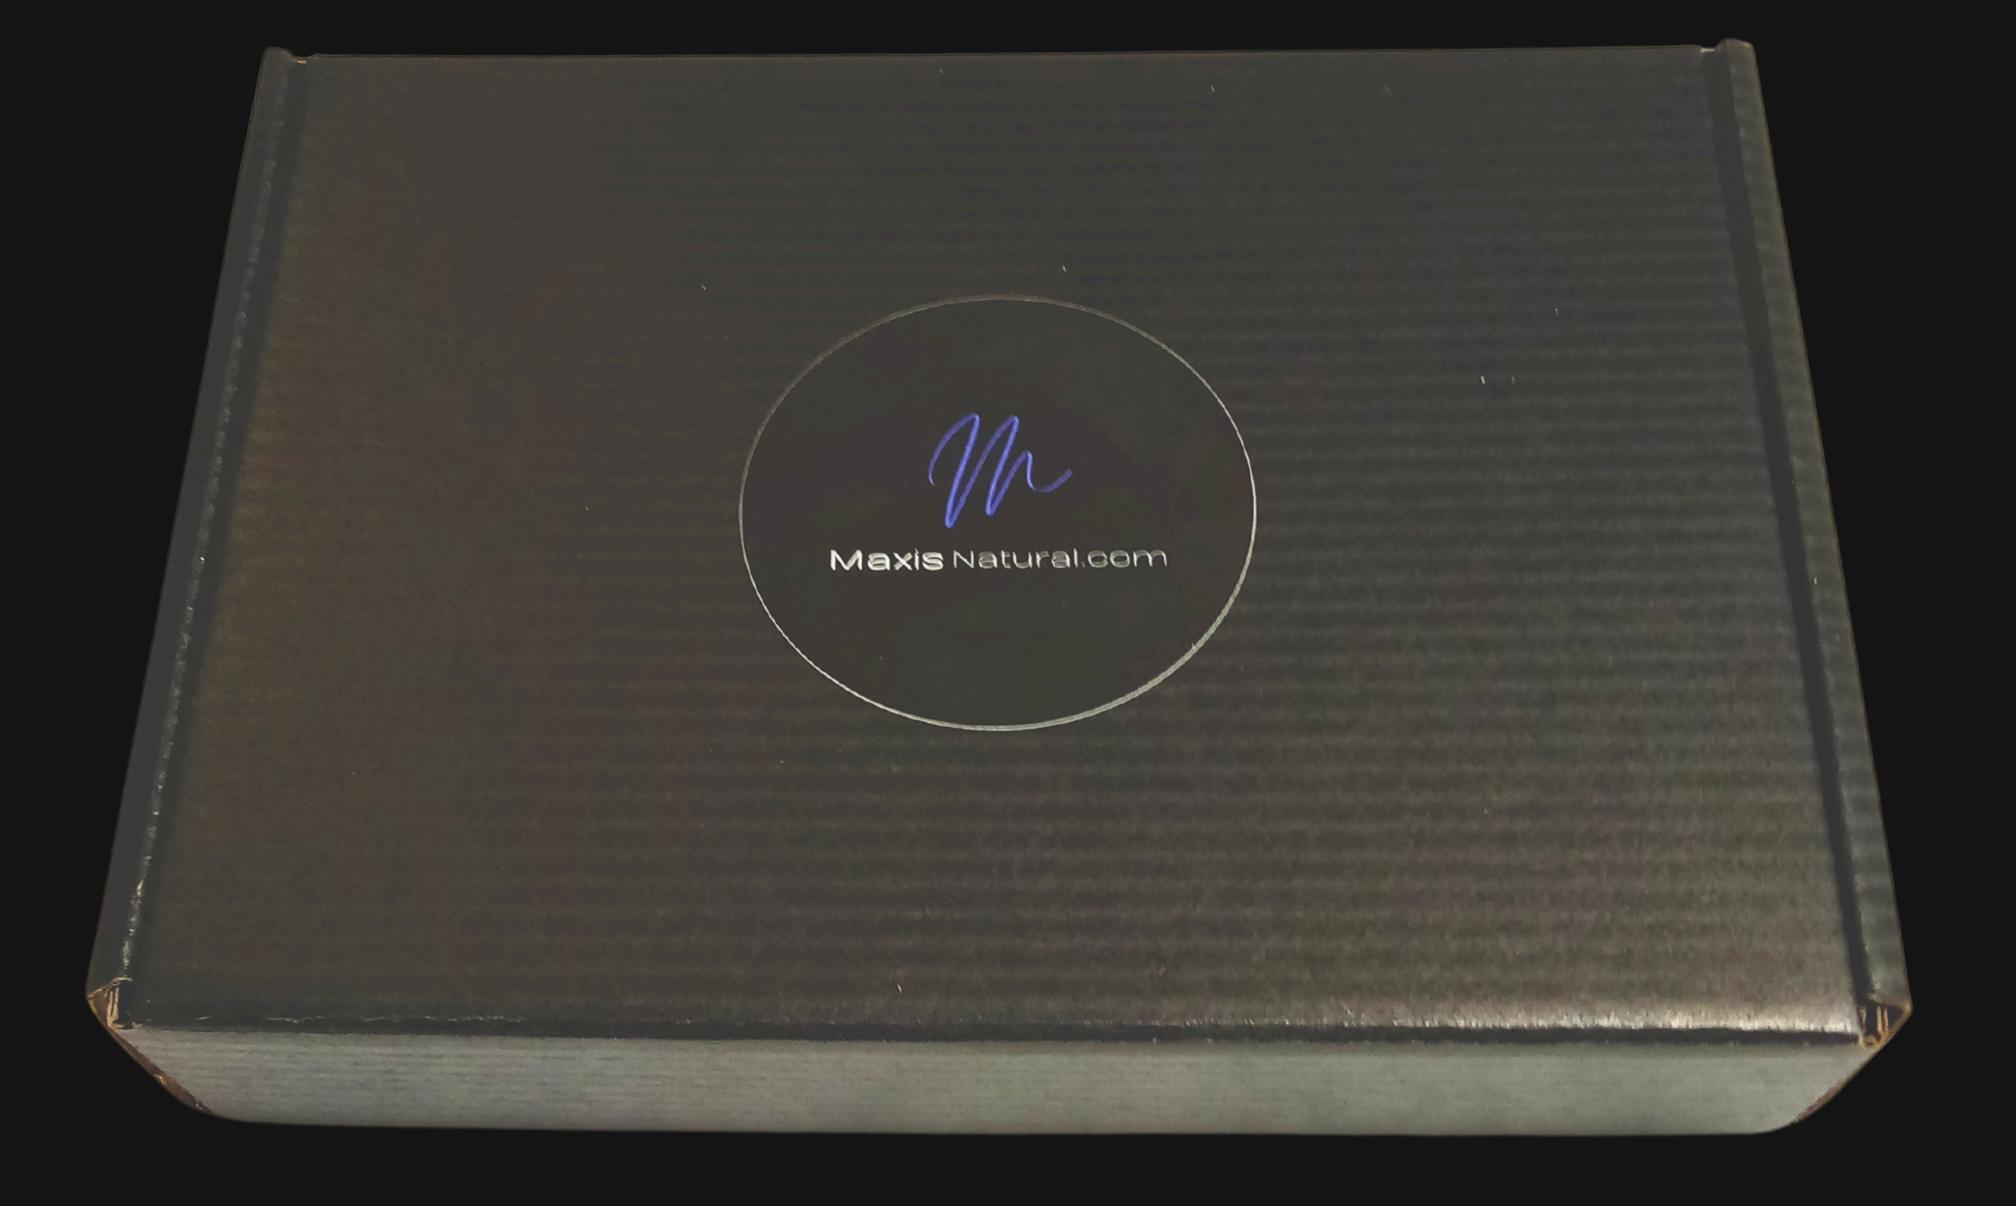

### 8" inch by 5.5" inch Black Box

Delivered in a Sleek Black Box that can be used for storage.

the property stouch officers

Maxis Natural.com

### Box Contents

Signed Product Card

Black Protective Paper

5" by 7" Black Velvet Bag

Energy Pendant

Silver Slate Necklace Cord

Maxis Natural.com