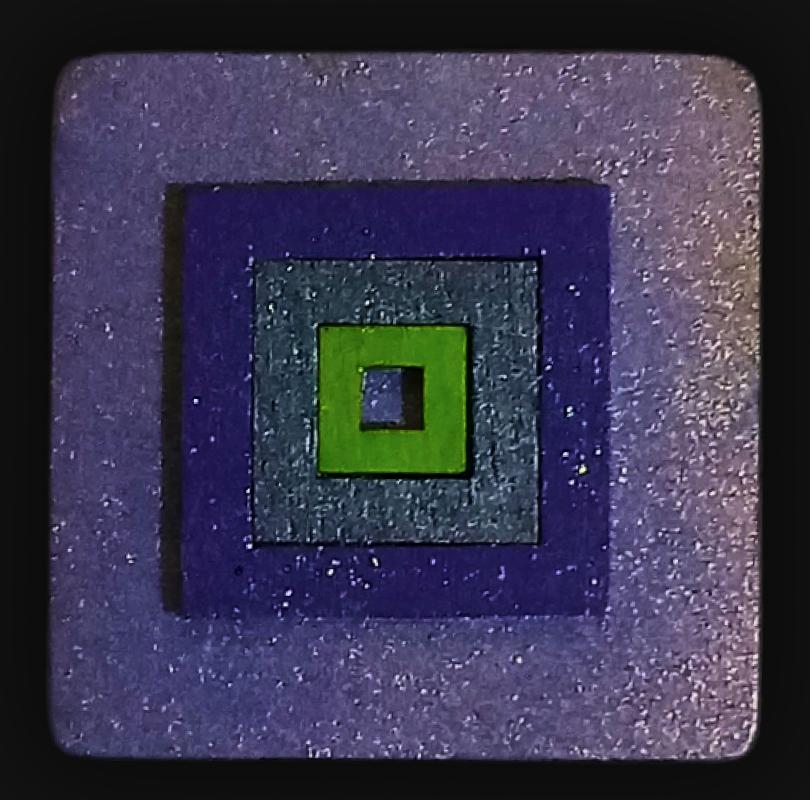

#### One of a Kind

The Portal Window Necklace is crafted by hand and has an idol-like appearance at 3" inches tall and 2" wide. It is 1/4" thick giving it depth unlike any other necklace you will find. We use Premium Golden Baltic Birch Wood and carefully cut each piece before sanding, painting, and sealing to make the piece capable of lasting for generations. Significant time and energy was spent to create a piece of art that will be a Positive Energy Artifact for generations to come.

### Portal Window Symbol Meaning

In spirituality, a Portal Window necklace symbolizes a gateway to higher consciousness and interdimensional travel. It represents the wearer's intention to connect with divine energies and to embrace transformation and growth. Such a necklace is often seen as a talisman, aiding in spiritual awakening and the flow of cosmic energies.