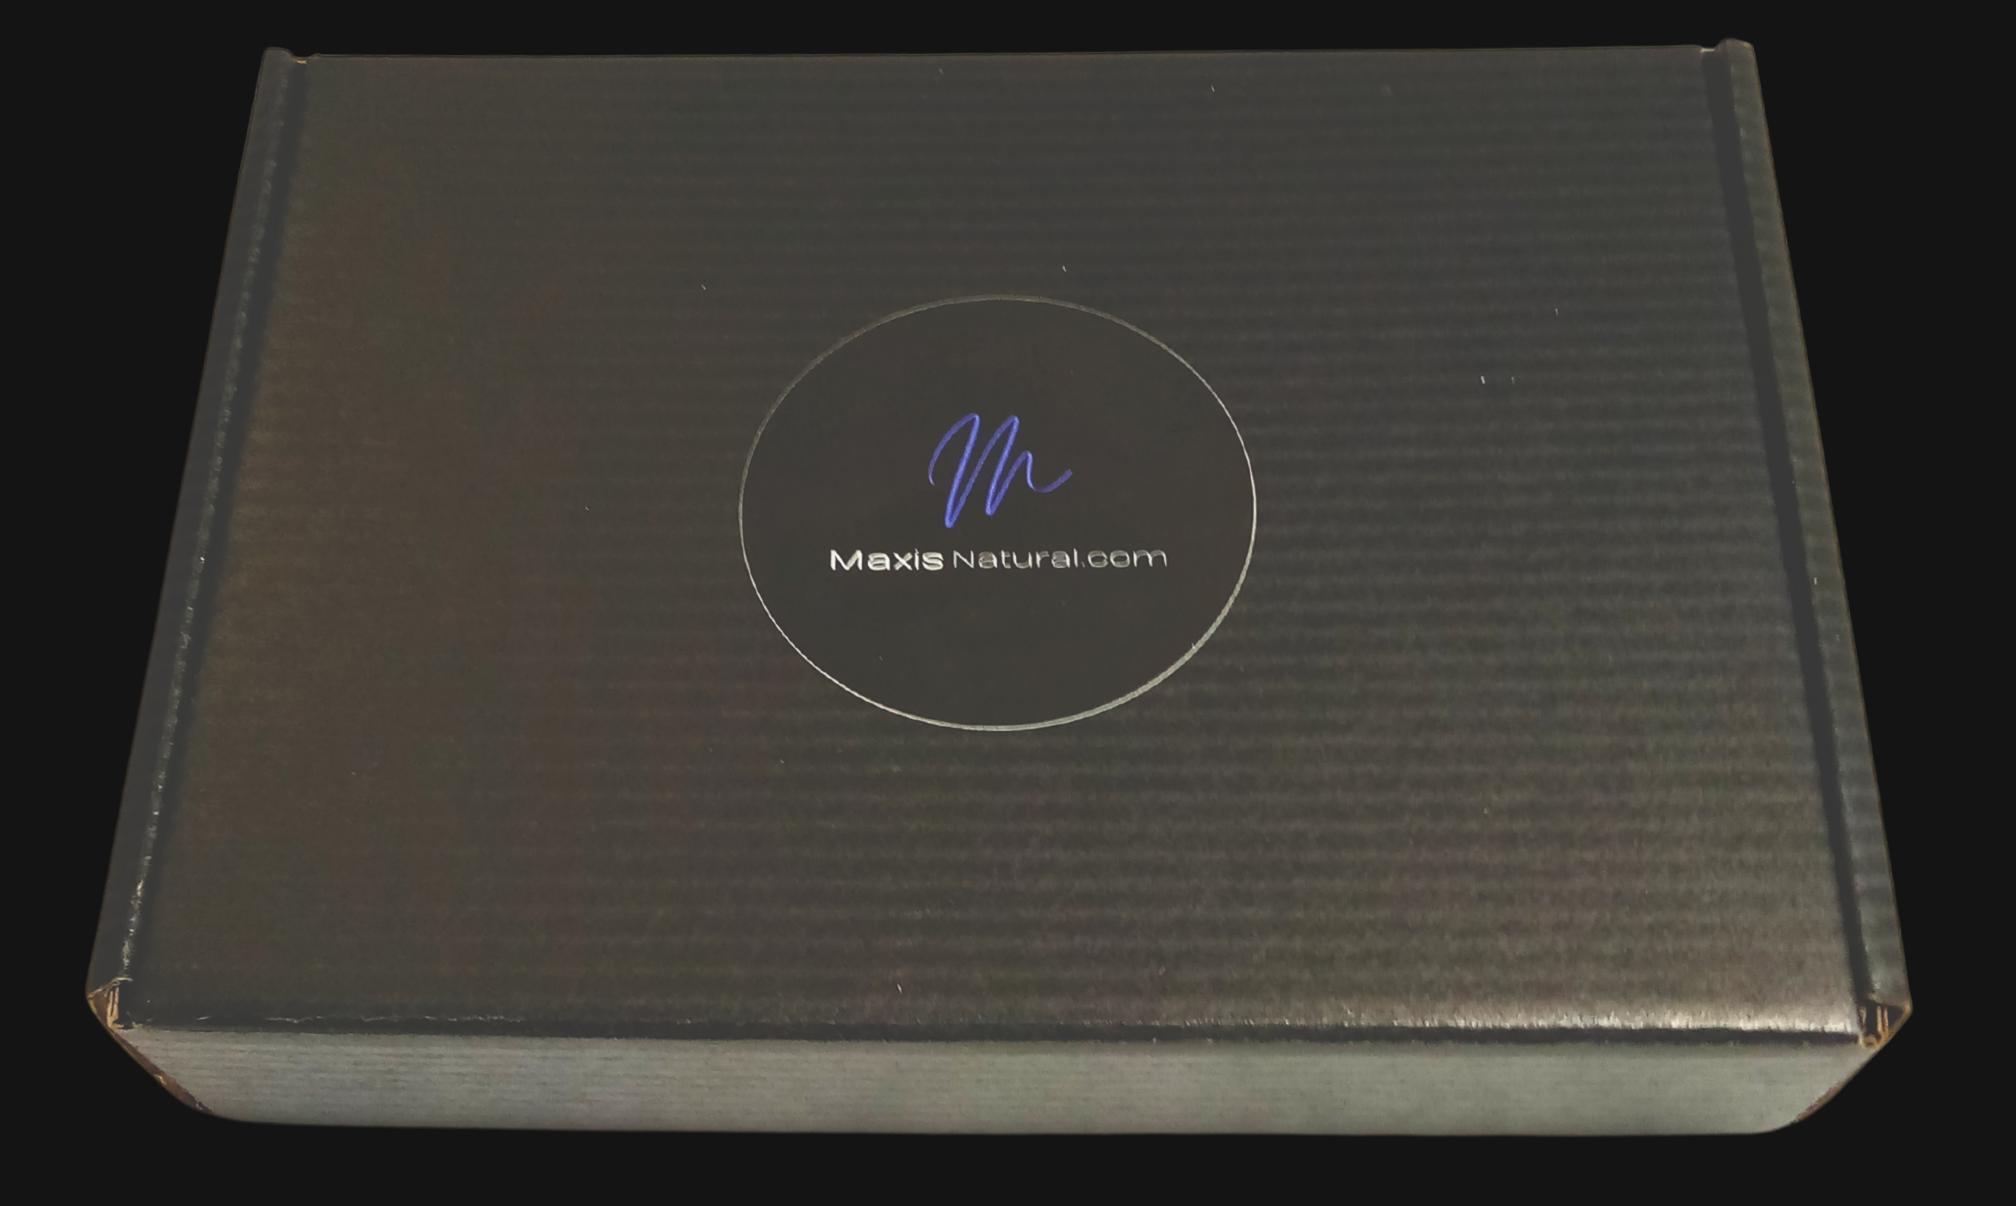

# 8" inch by 5.5" inch Black Box

Delivered in a Sleek Black Box that can be used for storage.

Signed Product Card

Black Protective Paper

5" by 7" Black Velvet Bag

Energy Pendant

Silver Slate Necklace Cord

Maxis Natural.com