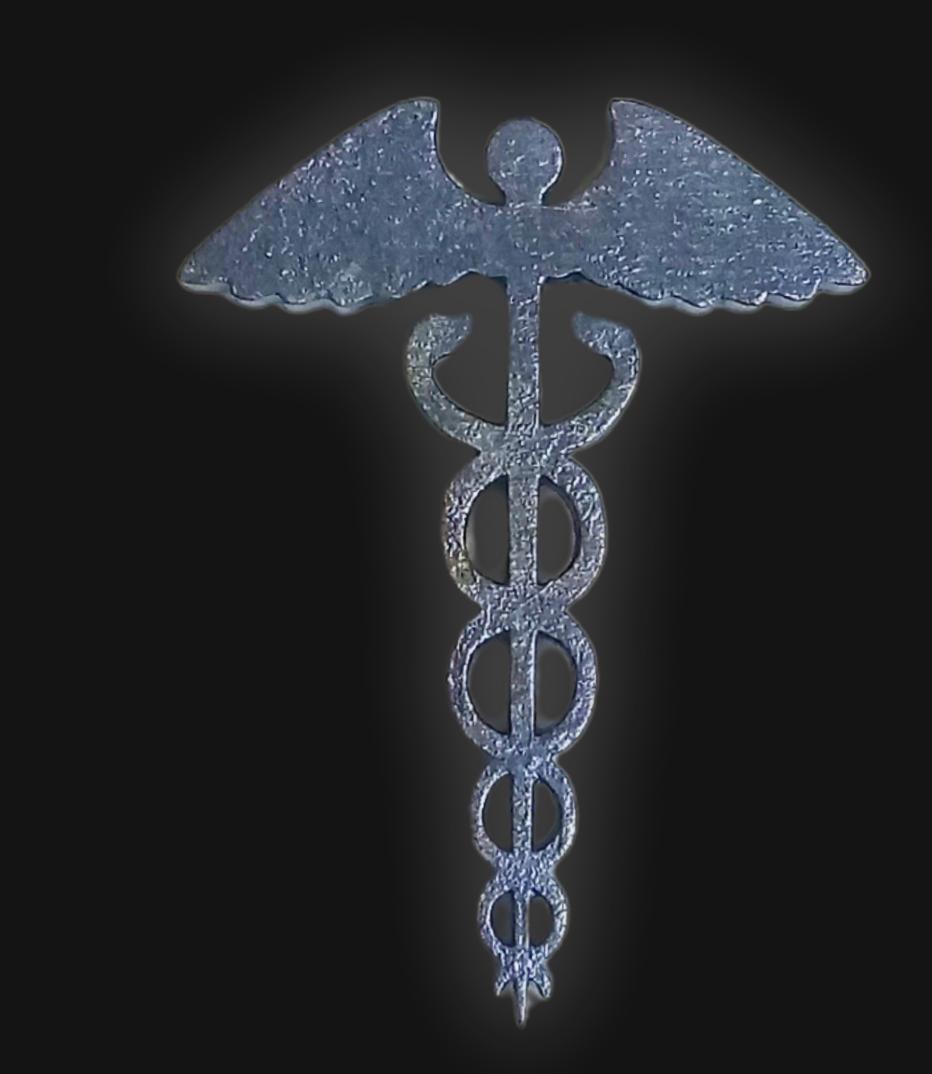

#### One of a Kind

The Caduceus is crafted by hand and has an idol-like appearance at 3" inches tall and wide. It is 1/4" inch thick giving it depth unlike any other necklace you will find.

We use Premium Golden Baltic Birch Wood and carefully cut each piece before sanding, painting, and sealing to make the piece capable of lasting for generations. Significant time and energy was spent to create a piece of art that will be a Positive Energy Artifact for generations to come.

# Caduceus Meaning

In spirituality, a Caduceus Necklace symbolizes balance, healing, and transformation. It represents the intertwining of dual energies and the pursuit of enlightenment. Wearing it can signify a journey towards inner harmony and the awakening of consciousness, embodying wisdom and the integration of masculine and feminine forces.