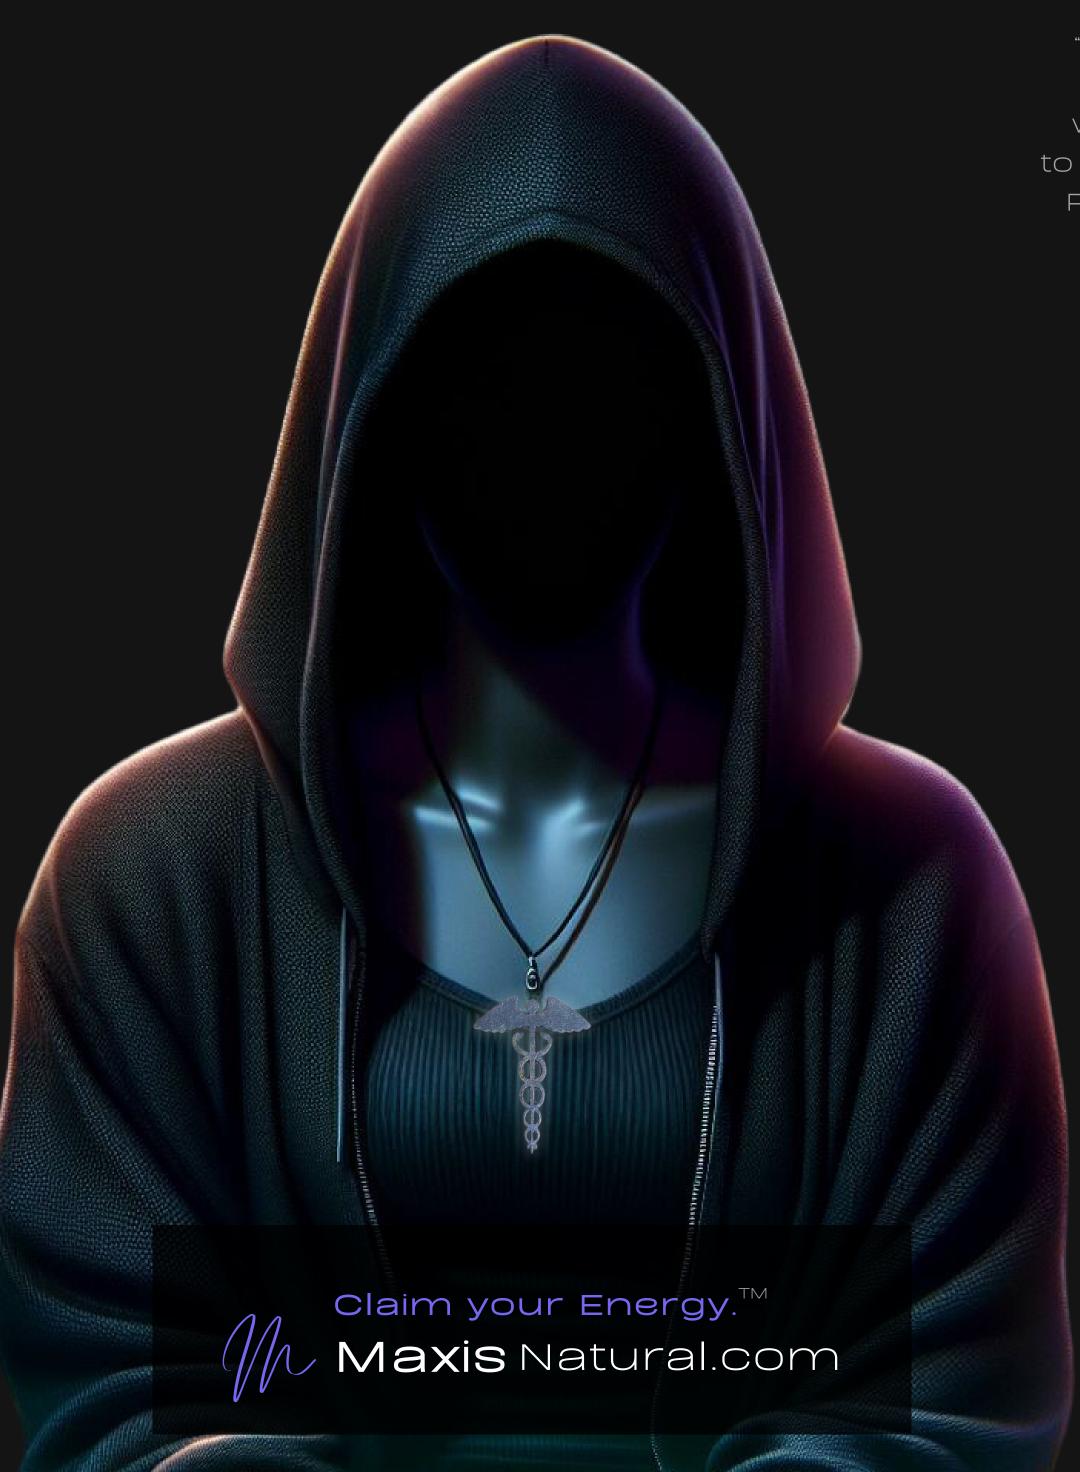

## Energy Artifact

The **Caduceus** can be worn as a Necklace, displayed as an Amulet, serve as a Talisman and can be used as a Positive Energy Artifact to radiate Positive Energy wherever you choose to take it.

# Caduceus Meaning

In spirituality, a Caduceus Necklace symbolizes balance, healing, and transformation. It represents the intertwining of dual energies and the pursuit of enlightenment. Wearing it can signify a journey towards inner harmony and the awakening of consciousness, embodying wisdom and the integration of masculine and feminine forces.

## Cord Colors

Silver Slate Cotton Cord

Polished Metal Locking Spring Clasp

Silver Sliding Length Adjustment Clasp

"There is no greater investment, and no wiser decision, than to acquire things that Protect & Grow your Soul and Spirit."