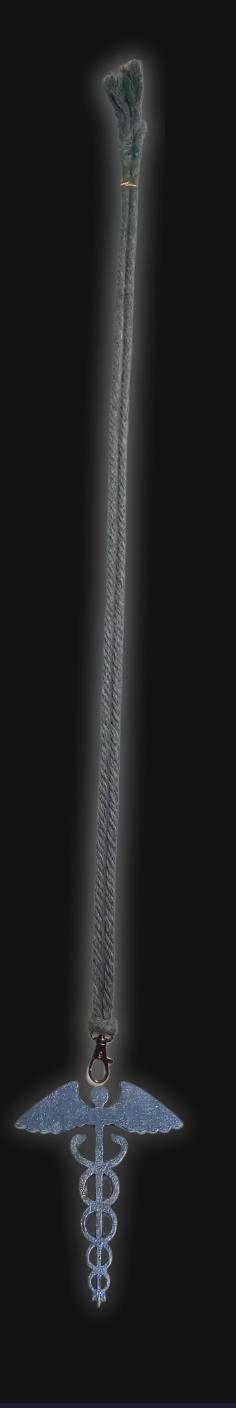

# Caduceus Necklace

Serial Number: 000060 Collection: Caduceus Necklaces

Total Height: 28 in 71.12 cm 711.2 mm Made from High-Quality Baltic Birch Wood

Hand Sanded, Brush Painted & Triple Sealed

Meticulously Crafted and Infused with Positive Energy

Height: 3 in 7.62 cm 76.2 mm

24 inches Extra Long Premium Cotton Cord 48 inches Total Cord Length Easy Custom Length Adjustment Polished Metal Locking Spring Clasp

Depth: 1/4 in Width: 1.75 in 0.635 cm 4.45 cm 6.35 mm 44.45 mm

#### One of a Kind

The Caduceus is crafted by hand and has an idol-like appearance at 3" inches tall and wide. It is 1/4" inch thick giving it depth unlike any other necklace you will find.

We use Premium Golden Baltic Birch Wood and carefully cut each piece before sanding, painting, and sealing to make the piece capable of lasting for generations. Significant time and energy was spent to create a piece of art that will be a Positive Energy Artifact for generations to come.