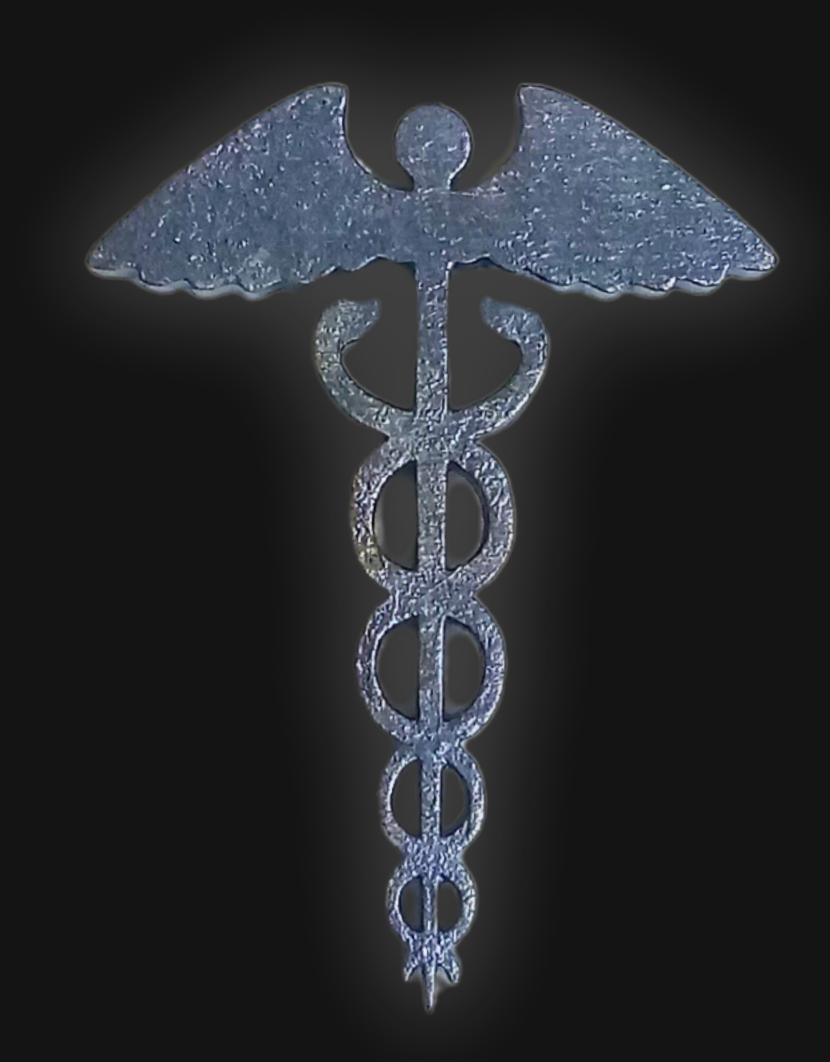

#### One of a Kind

The Caduceus is crafted by hand and has an idol-like appearance at 3" inches tall and wide. It is 1/4" inch thick giving it depth unlike any other necklace you will find.

We use Premium Golden Baltic Birch Wood and carefully cut each piece before sanding, painting, and sealing to make the piece capable of lasting for generations. Significant time and energy was spent to create a piece of art that will be a Positive Energy Artifact for generations to come.

# Caduceus Meaning

In spirituality, a Caduceus Necklace symbolizes balance, healing, and transformation. It represents the intertwining of dual energies and the pursuit of enlightenment. Wearing it can signify a journey towards inner harmony and the awakening of consciousness, embodying wisdom and the integration of masculine and feminine forces.