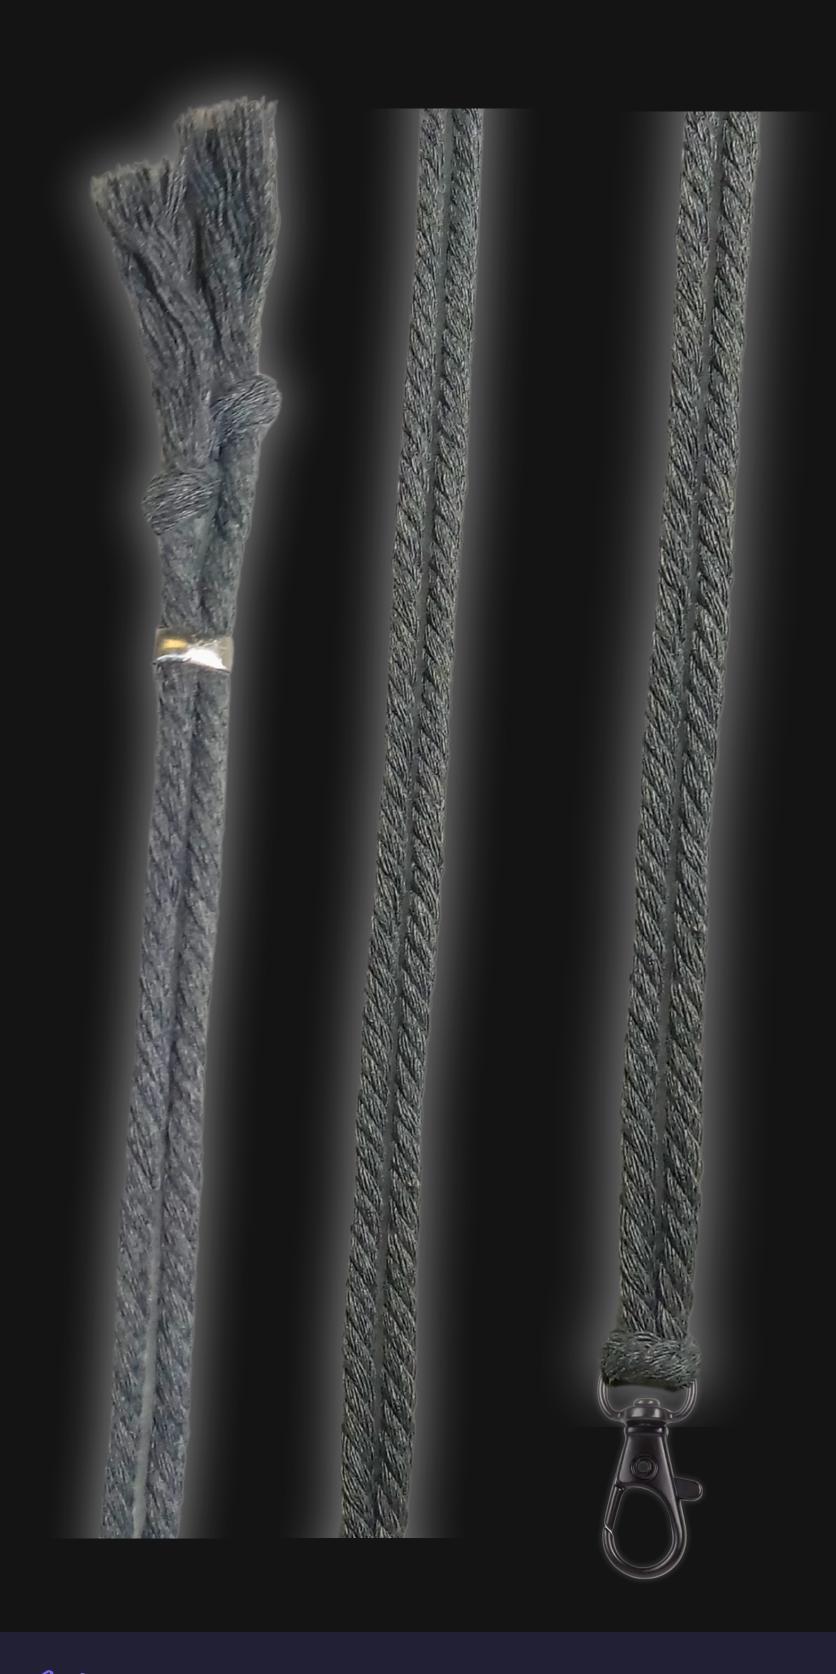

#### Cord Specifications

Soft & Thick Premium Cotton Cord

High-Quality 5mm Thick

Triple Twisted Regal Braided

24 Strands per Braid

Hypoallergenic & Fray-Free

## Cord Length

24" inches Extra Long (48" Total)

Easy Custom Length Adjustment

Metal Slide Adjustment Clip

## Cord Colors

Silver Slate Cotton Cord

Polished Metal Locking Spring Clasp

Silver Sliding Length Adjustment Clasp

"There is no greater investment, and no wiser decision, than to acquire things that Protect & Grow your Soul and Spirit."