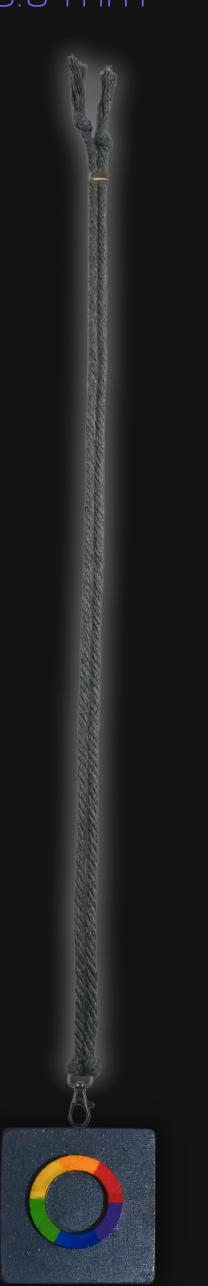

# High Quality Regal Braided Cord

### Cord Specifications

Soft & Thick Premium Cotton Cord

High-Quality 5mm Thick

Triple Twisted Regal Braided

24 Strands per Braid

Hypoallergenic & Fray-Free

### Cord Length

24" inches Extra Long [48" Total]

Easy Custom Length Adjustment

Metal Slide Adjustment Clip

### Cord Colors

Silver Slate Cotton Cord

Polished Metal Locking Spring Clasp

Silver Sliding Length Adjustment Clasp

"There is no greater investment, and no wiser decision, than to acquire things that Protect & Grow your Soul and Spirit."