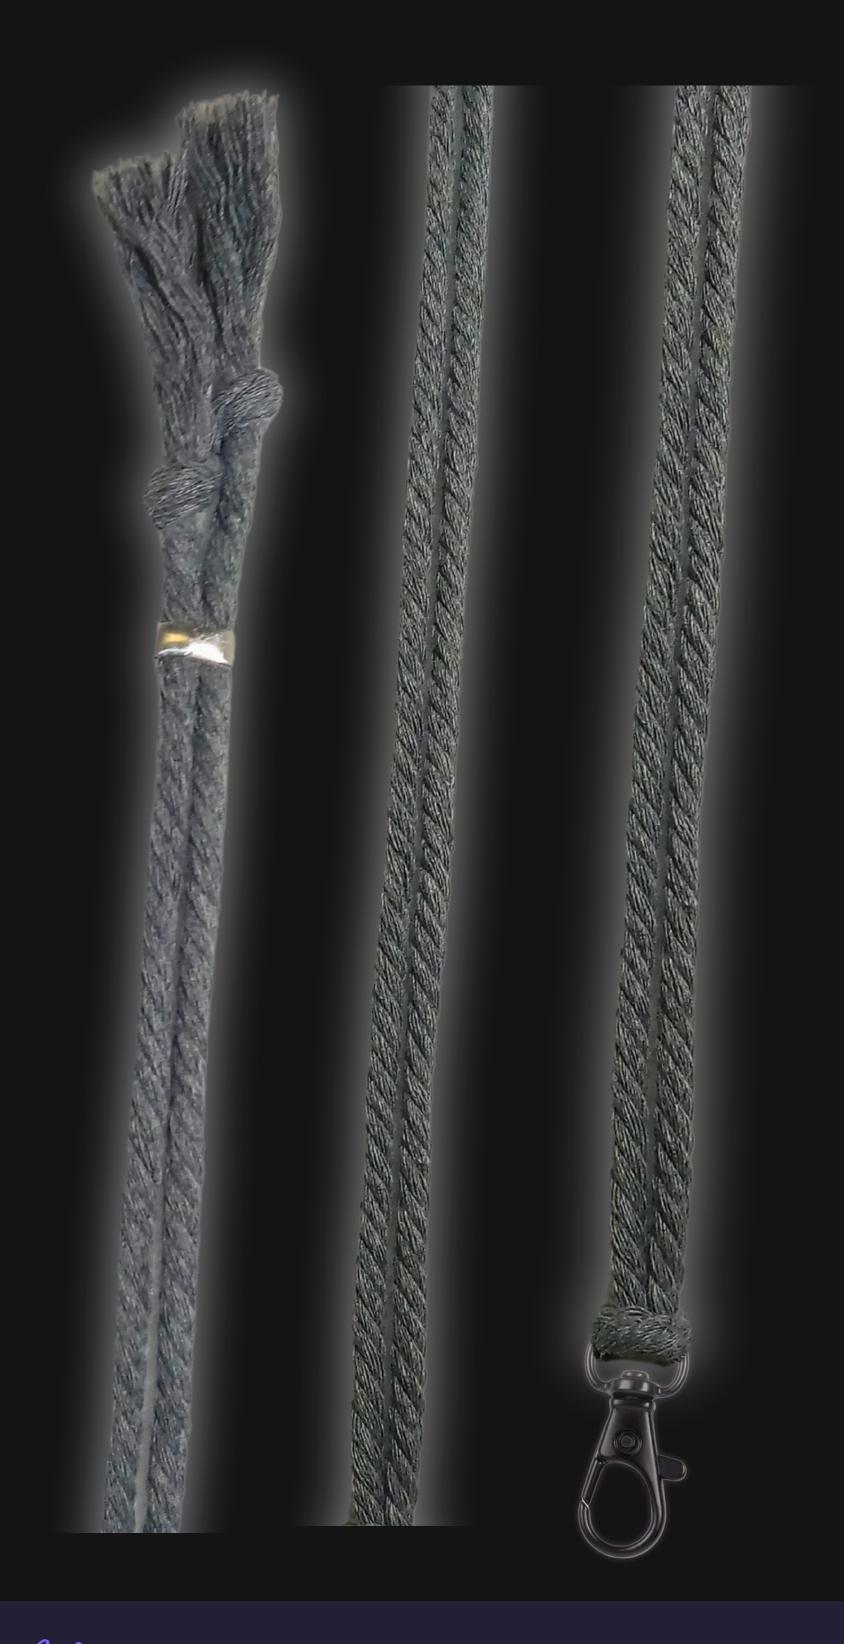

# High Quality Regal Braided Cord

### Cord Specifications

Soft & Thick Premium Cotton Cord

High-Quality 5mm Thick

Triple Twisted Regal Braided

24 Strands per Braid

Hypoallergenic & Fray-Free

### Cord Length

24" inches Extra Long [48" Total]

Easy Custom Length Adjustment

Metal Slide Adjustment Clip

### Cord Colors

Silver Slate Cotton Cord

Polished Metal Locking Spring Clasp

Silver Sliding Length Adjustment Clasp

"There is no greater investment, and no wiser decision, than to acquire things that Protect & Grow your Soul and Spirit."