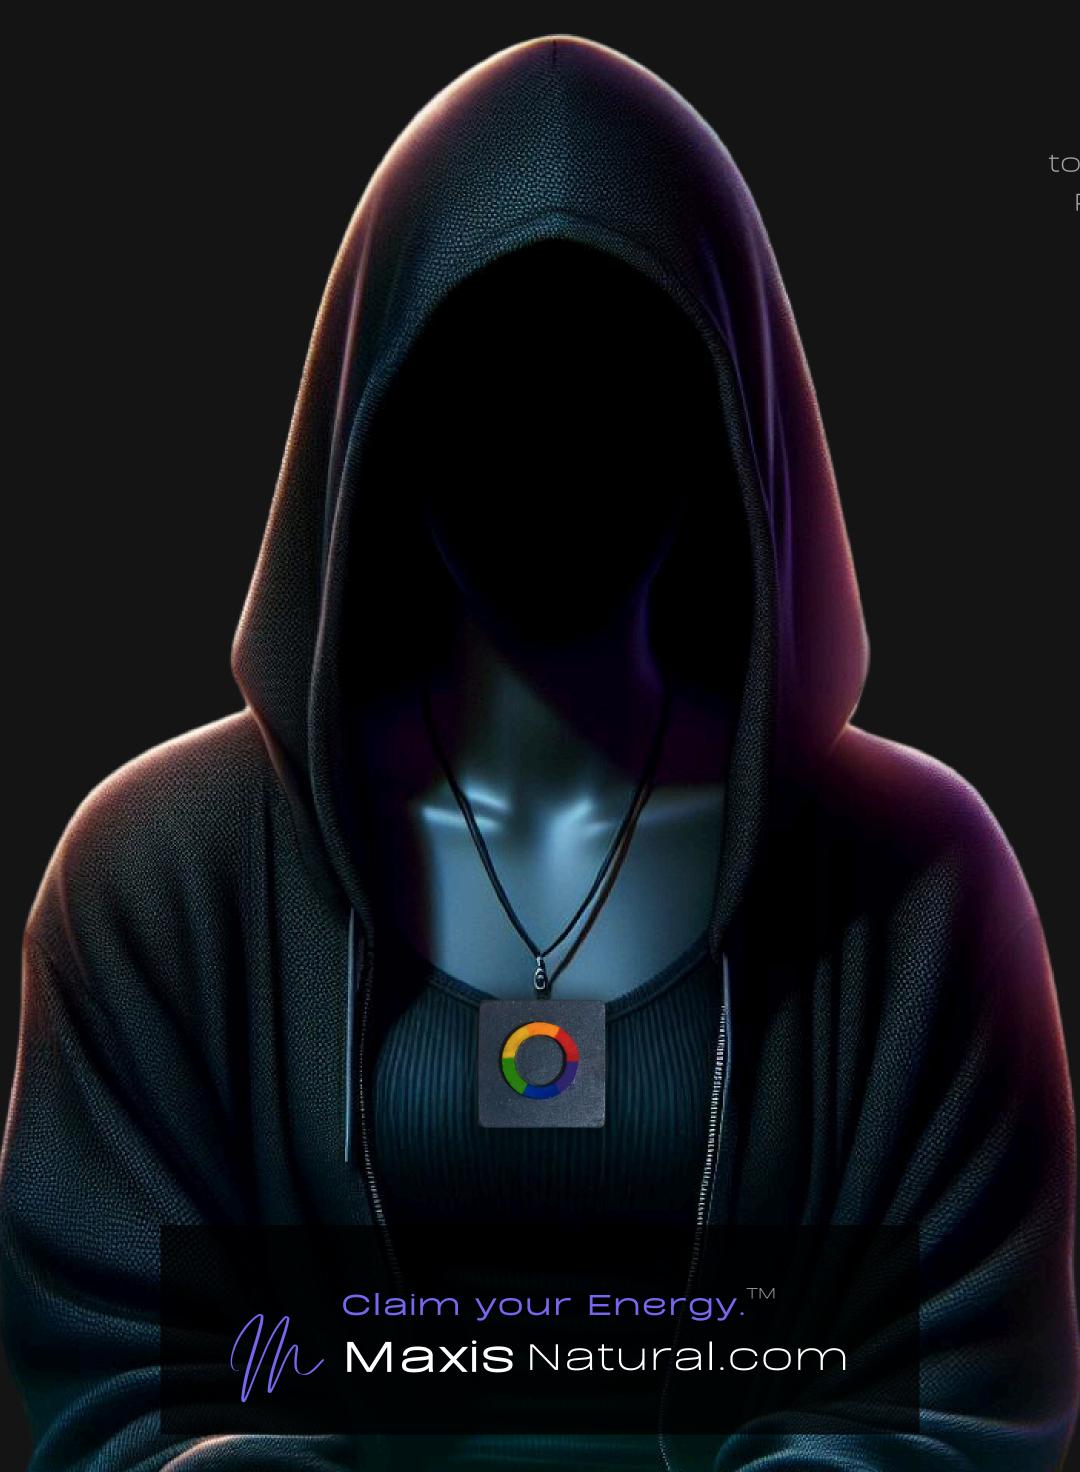

### Energy Artifact

The Ethereal Being Necklace can be worn as a Necklace, displayed as an Amulet, serve as a Talisman and can be used as a Positive Energy Artifact to radiate Positive Energy wherever you choose to place it.

## Positive Energy Infusion

The Ethereal Being Necklace radiates with Positive Intention & Energy. Focused Mental Effort, Silent Positive Meditation and Positive Mantras were used during the creation of this piece. Positive Thoughts and Intention are passed on through each and every piece we create, infusing Positive Light Energy that will last for generations.

### Portal Window Symbol Meaning

In spirituality, a Portal Window necklace symbolizes a gateway to higher consciousness and interdimensional travel. It represents the wearer's intention to connect with divine energies and to embrace transformation and growth. Such a necklace is often seen as a talisman, aiding in spiritual awakening and the flow of cosmic energies.