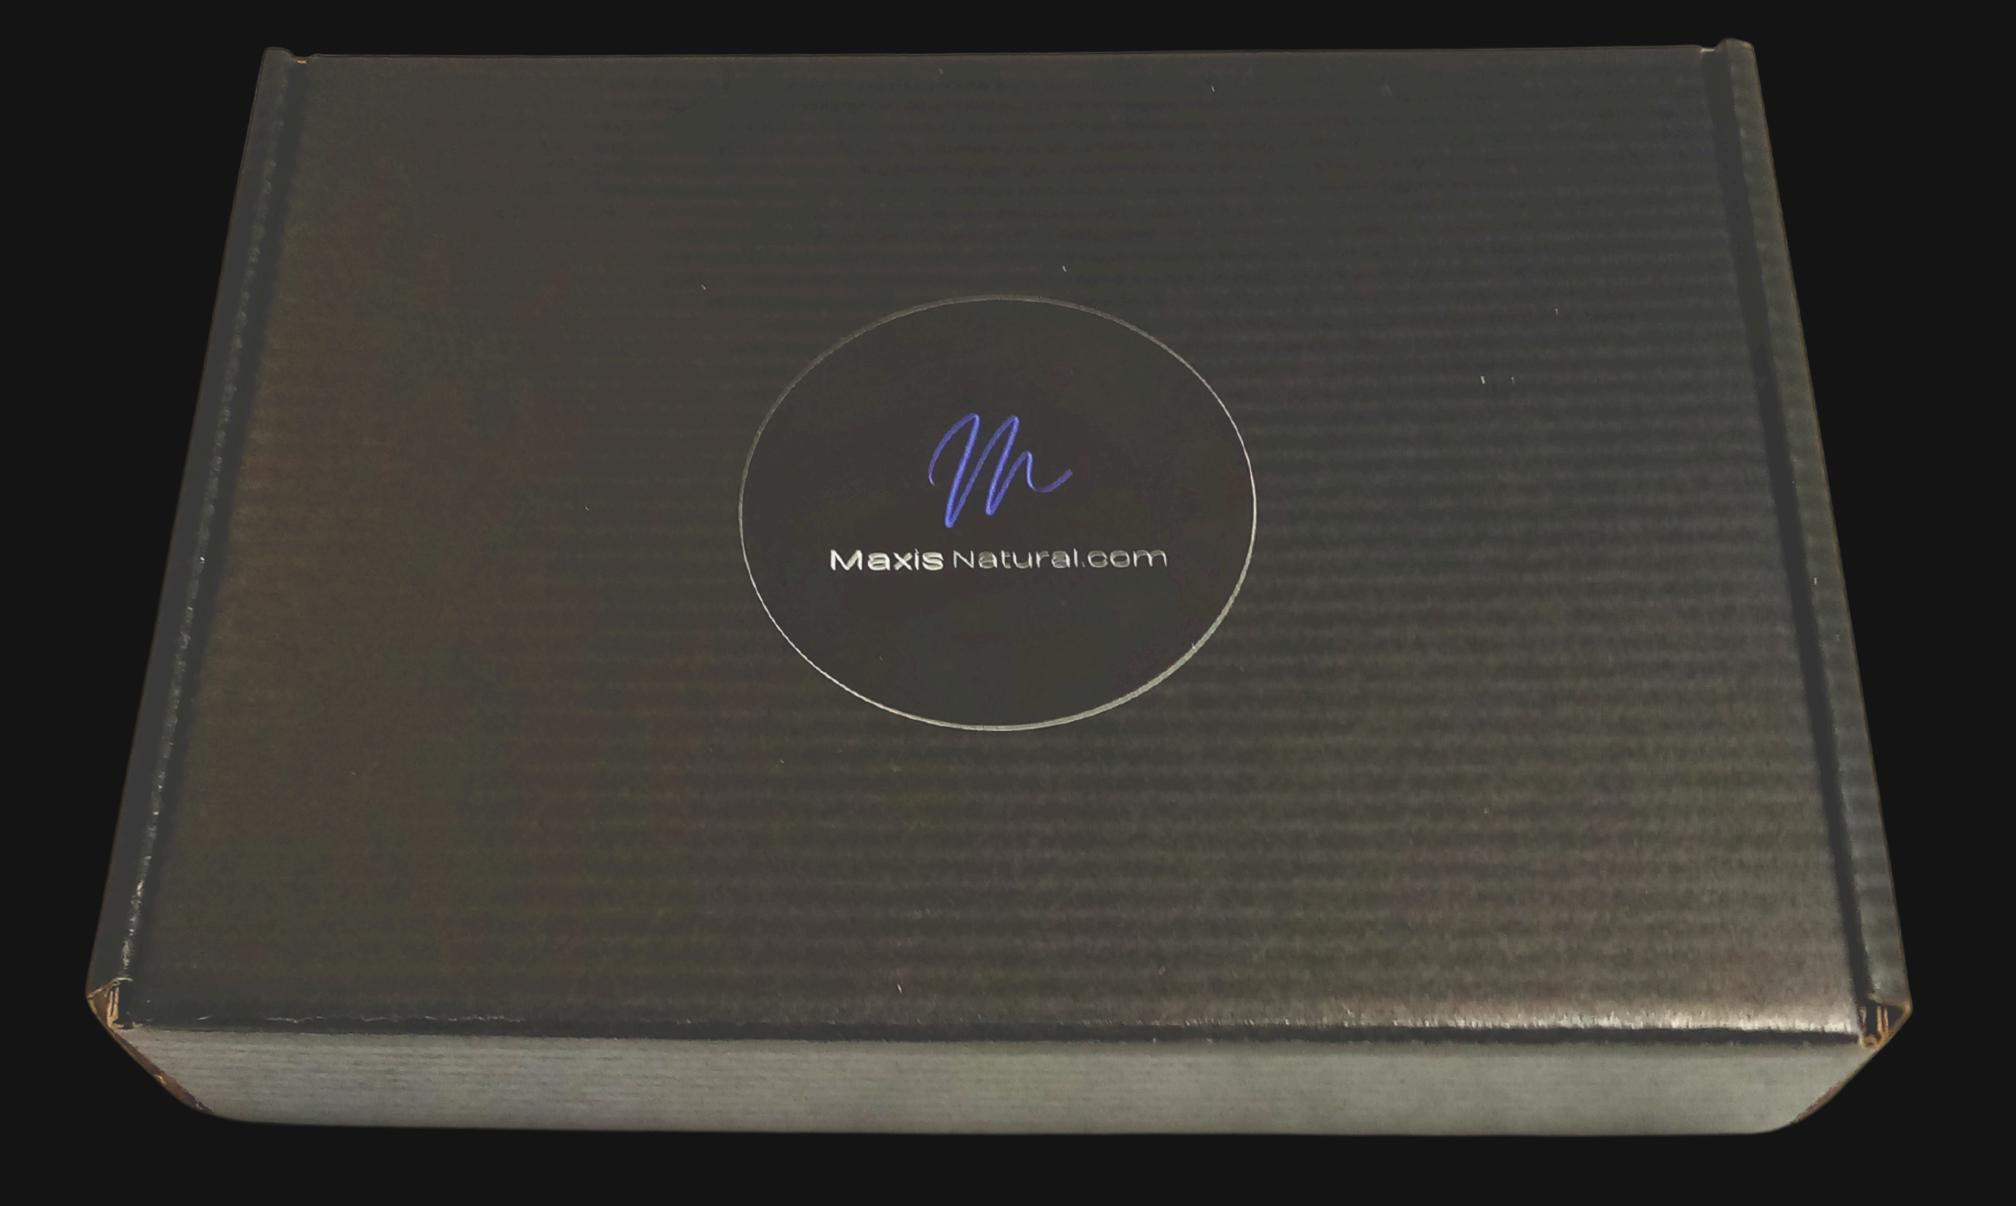

## 8" inch by 5.5" inch Black Box

Delivered in a Sleek Black Box that can be used for storage.

the beginning about their

Maxis Natural.com

## Box Contents

Signed Product Card

Black Protective Paper

5" by 7" Black Velvet Bag

Energy Pendant

Silver Slate Necklace Cord

Maxis Natural.com