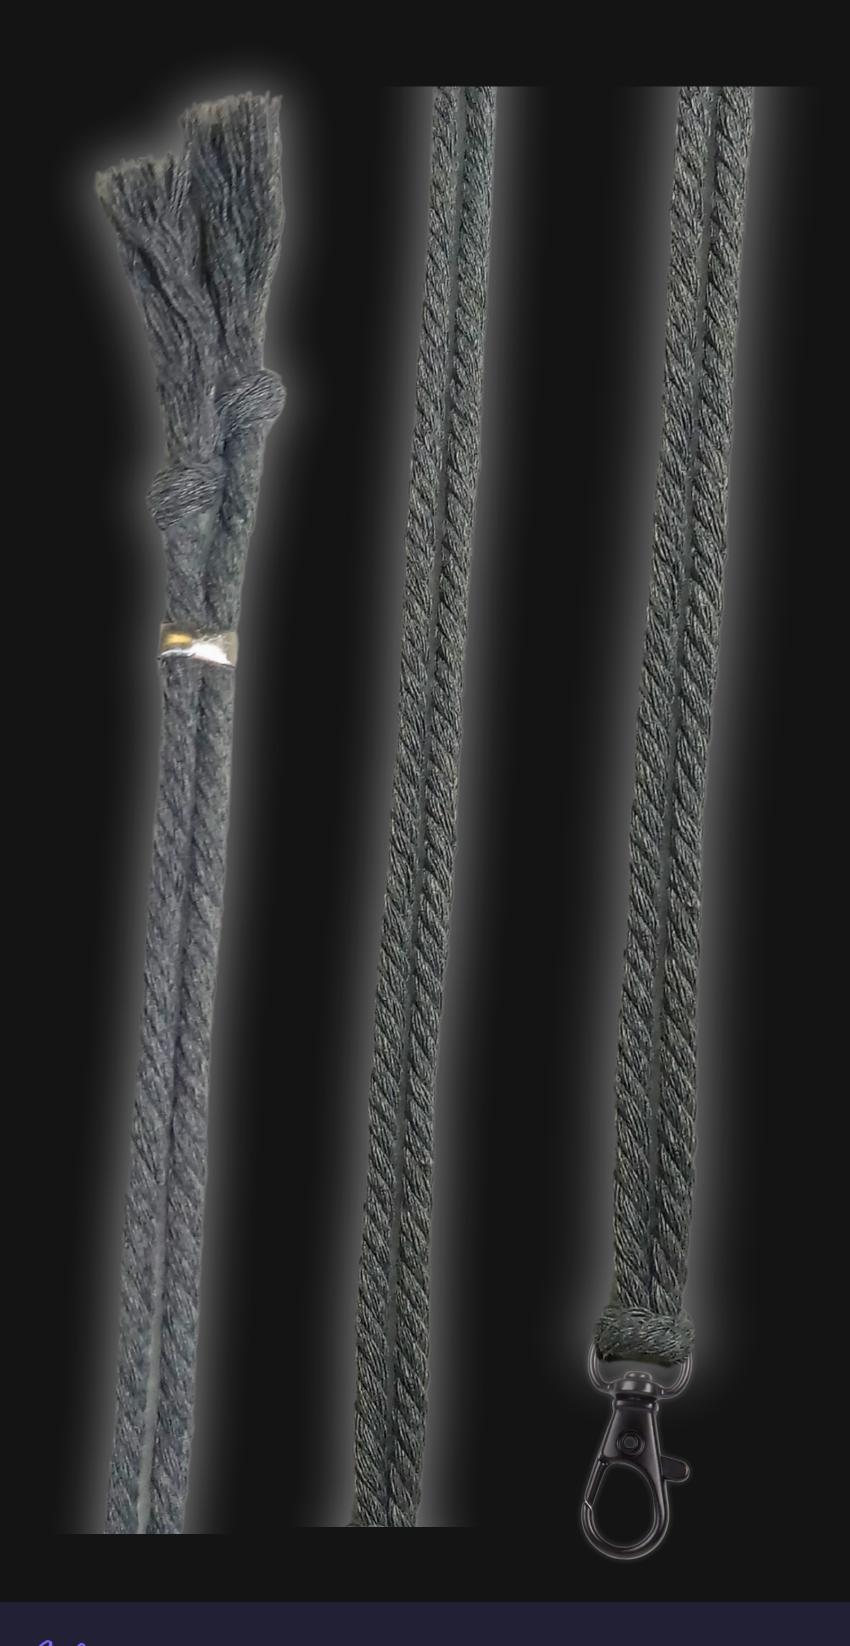

# High Quality Regal Braided Cord

#### Cord Specifications

Soft & Thick Premium Cotton Cord

High-Quality 5mm Thick

Triple Twisted Regal Braided

24 Strands per Braid

Hypoallergenic & Fray-Free

#### Cord Length

24" inches Extra Long [48" Total]

Easy Custom Length Adjustment

Metal Slide Adjustment Clip

#### Cord Colors

Light Sand Cotton Cord

Polished Metal Locking Spring Clasp

Silver Sliding Length Adjustment Clasp

"There is no greater investment, and no wiser decision, than to acquire things that Protect & Grow your Soul and Spirit."