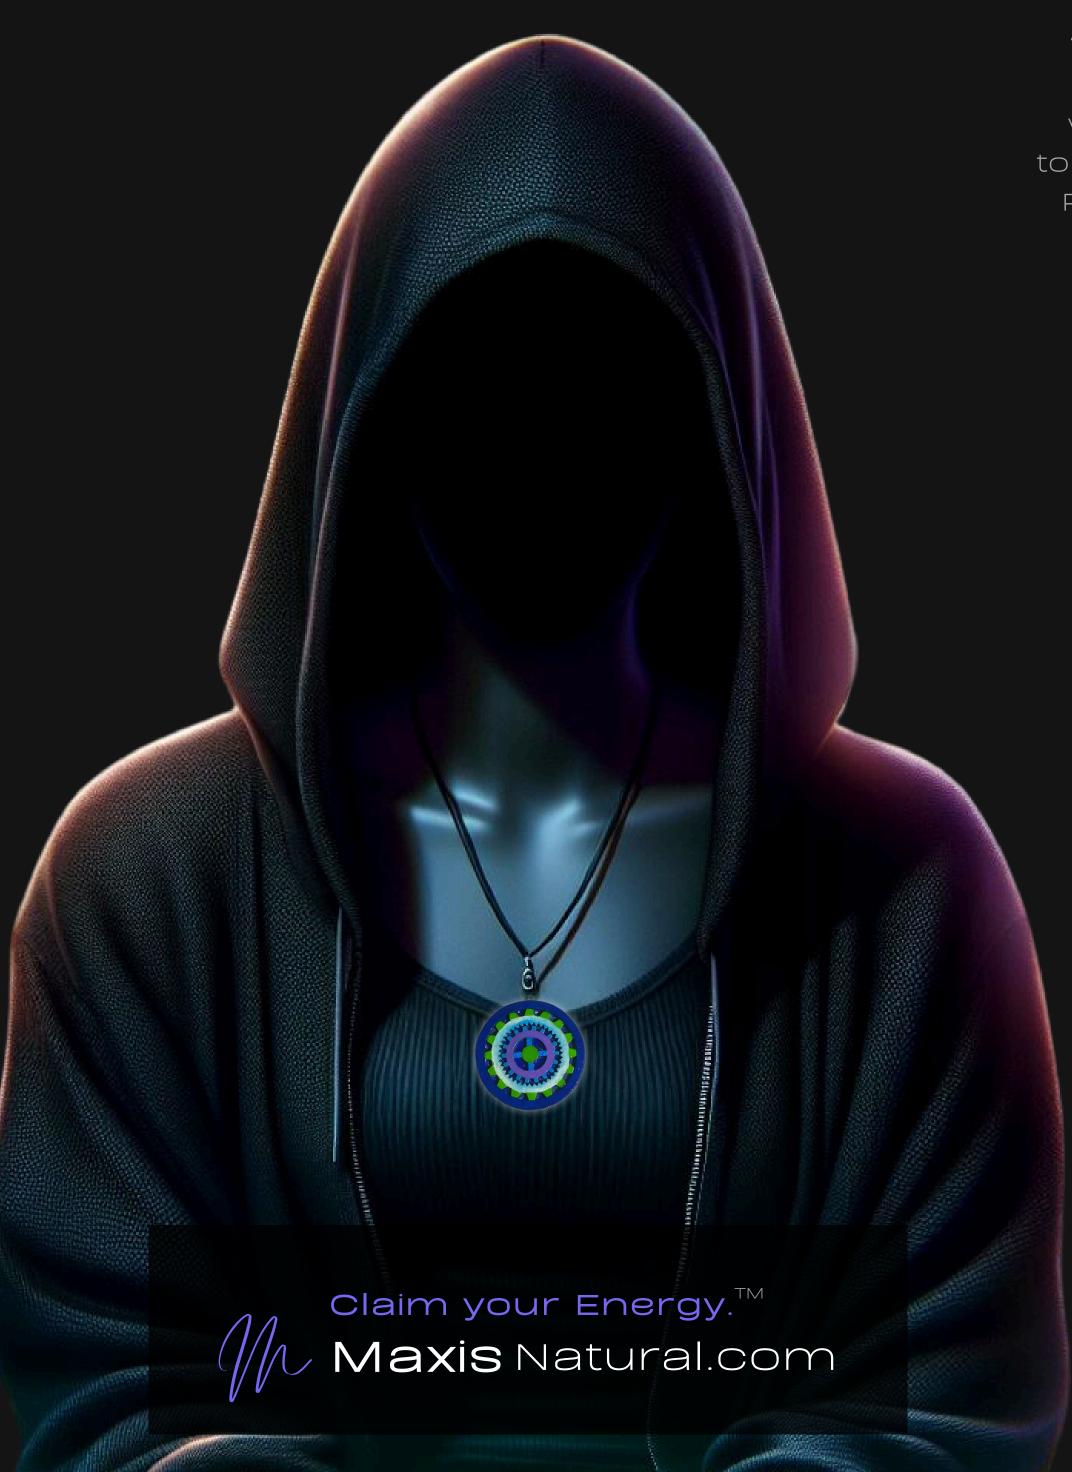

#### One of a Kind

The Gears of Life Necklace is crafted by hand and has an idol-like appearance at 2-inches tall and wide. It is 1/4 thick giving it depth unlike any other necklace you will find. We use Premium Golden Baltic Birch Wood and carefully cut each piece before sanding, painting, and sealing to make the piece capable of lasting for generations. Significant time and energy was spent to create a piece of art that will be a Positive Energy Artifact for generations to come.

#### Energy Artifact

The Gears of Life Necklace can be worn as a Necklace, displayed as an Amulet, serve as a Talisman and can be used as a Positive Energy Artifact to radiate Positive Energy wherever you choose place it.

# Positive Energy Infusion

The Gears of Life Necklace radiates with Positive Intention & Energy. Focused Mental Effort, Silent Positive Meditation and Positive Mantras were used during the creation of this piece. Positive Thoughts and Intention are passed on through each and every piece we create, infusing Positive Light Energy that will last for generations.

Balance. Guidance. Unity.

In spirituality, gears symbolize the interconnectedness and interdependence of life's aspects. They represent the harmony and balance necessary for the universe's smooth operation, reflecting the idea that every action has a significant impact on the whole. Gears also suggest progress, movement, and adaptation to change.