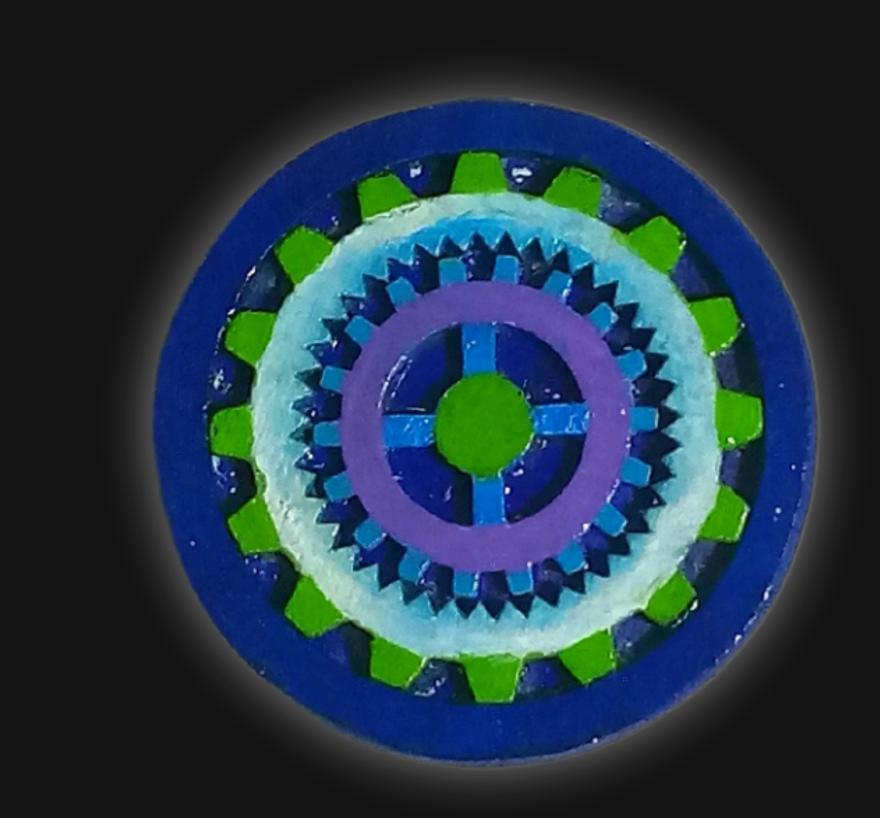

#### One of a Kind

The Gears of Life Necklace is crafted by hand and has an idol-like appearance at 2-inches tall and wide. It is 1/4 thick giving it depth unlike any other necklace you will find. We use Premium Golden Baltic Birch Wood and carefully cut each piece before sanding, painting, and sealing to make the piece capable of lasting for generations. Significant time and energy was spent to create a piece of art that will be a Positive Energy Artifact for generations to come.

#### Energy Artifact

The Gears of Life Necklace can be worn as a Necklace, displayed as an Amulet, serve as a Talisman and can be used as a Positive Energy Artifact to radiate Positive Energy wherever you choose place it.

Balance. Guidance. Unity.

In spirituality, gears symbolize the interconnectedness and interdependence of life's aspects. They represent the harmony and balance necessary for the universe's smooth operation, reflecting the idea that every action has a significant impact on the whole. Gears also suggest progress, movement, and adaptation to change.