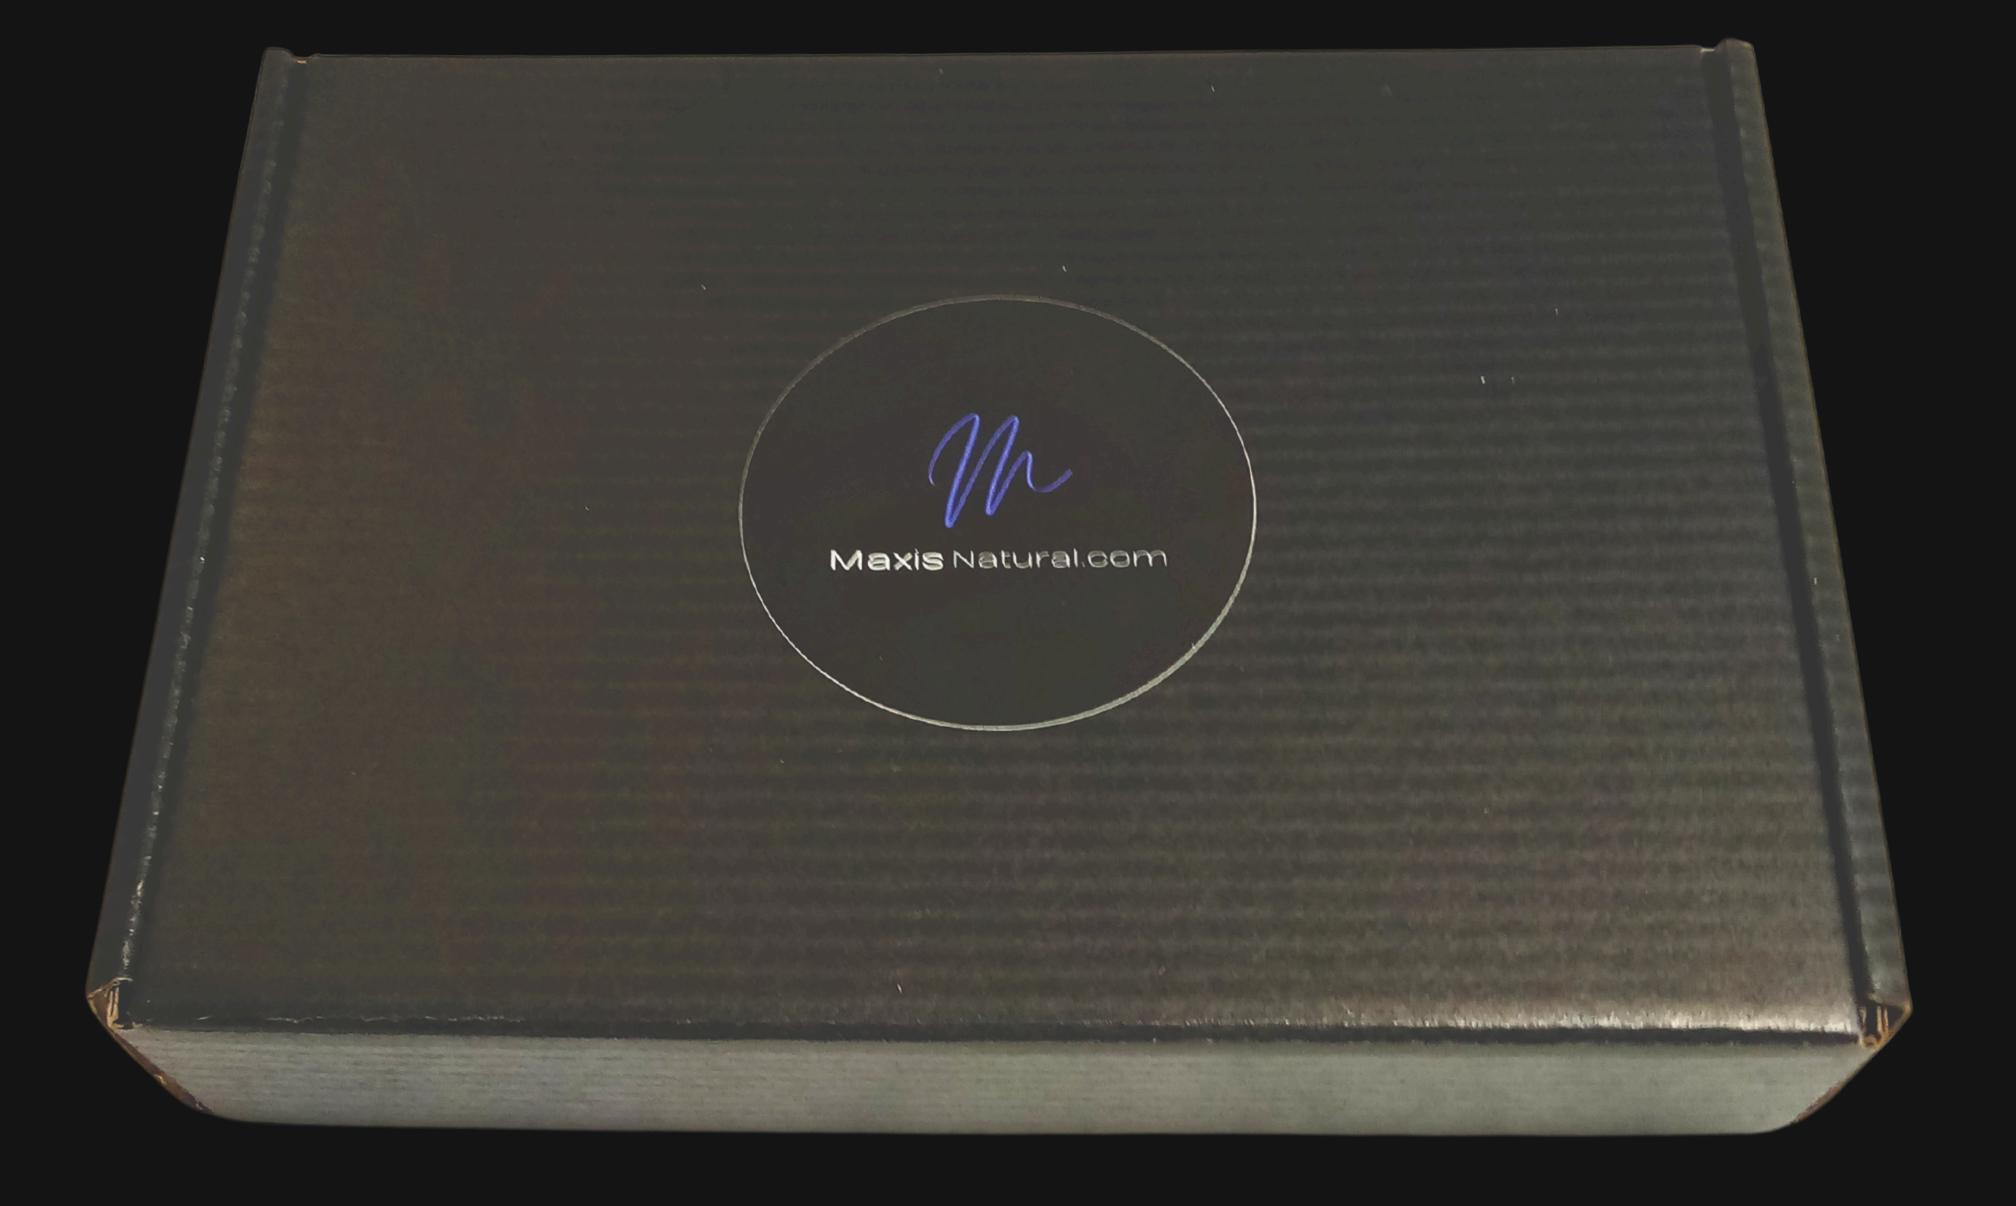

### 8" inch by 5.5" inch Black Box

Delivered in a Sleek Black Box that can be used for storage.

the beginning about their

Maxis Natural.com

#### Box Contents

Signed Product Card

Black Protective Paper

5" by 7" Black Velvet Bag

Energy Pendant

Silver Slate Necklace Cord

Maxis Natural.com