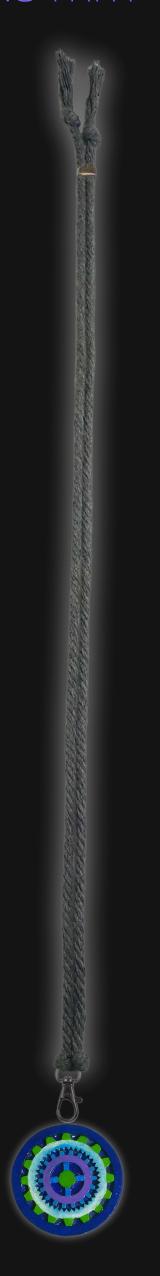

## Gears of Life Necklace

Serial Number: 000057 Collection: Gears of Life Necklaces

Total Height: 27 in 68.58 cm 685.8 mm Made from High-Quality Baltic Birch Wood

Hand Sanded, Brush Painted & Triple Sealed

Meticulously Crafted and Infused with Positive Energy

Height: 2 in 5.08 cm 50.8 mm

24 inches Extra Long Premium Cotton Cord 48 inches Total Cord Length Easy Custom Length Adjustment Polished Metal Locking Spring Clasp Depth: 1/4 in Width: 2 in 0.635 cm 5.08 cm 6.35 mm 50.8 mm

#### One of a Kind

The Gears of Life Necklace is crafted by hand and has an idol-like appearance at 2-inches tall and wide. It is 1/4 thick giving it depth unlike any other necklace you will find. We use Premium Golden Baltic Birch Wood and carefully cut each piece before sanding, painting, and sealing to make the piece capable of lasting for generations. Significant time and energy was spent to create a piece of art that will be a Positive Energy Artifact for generations to come.