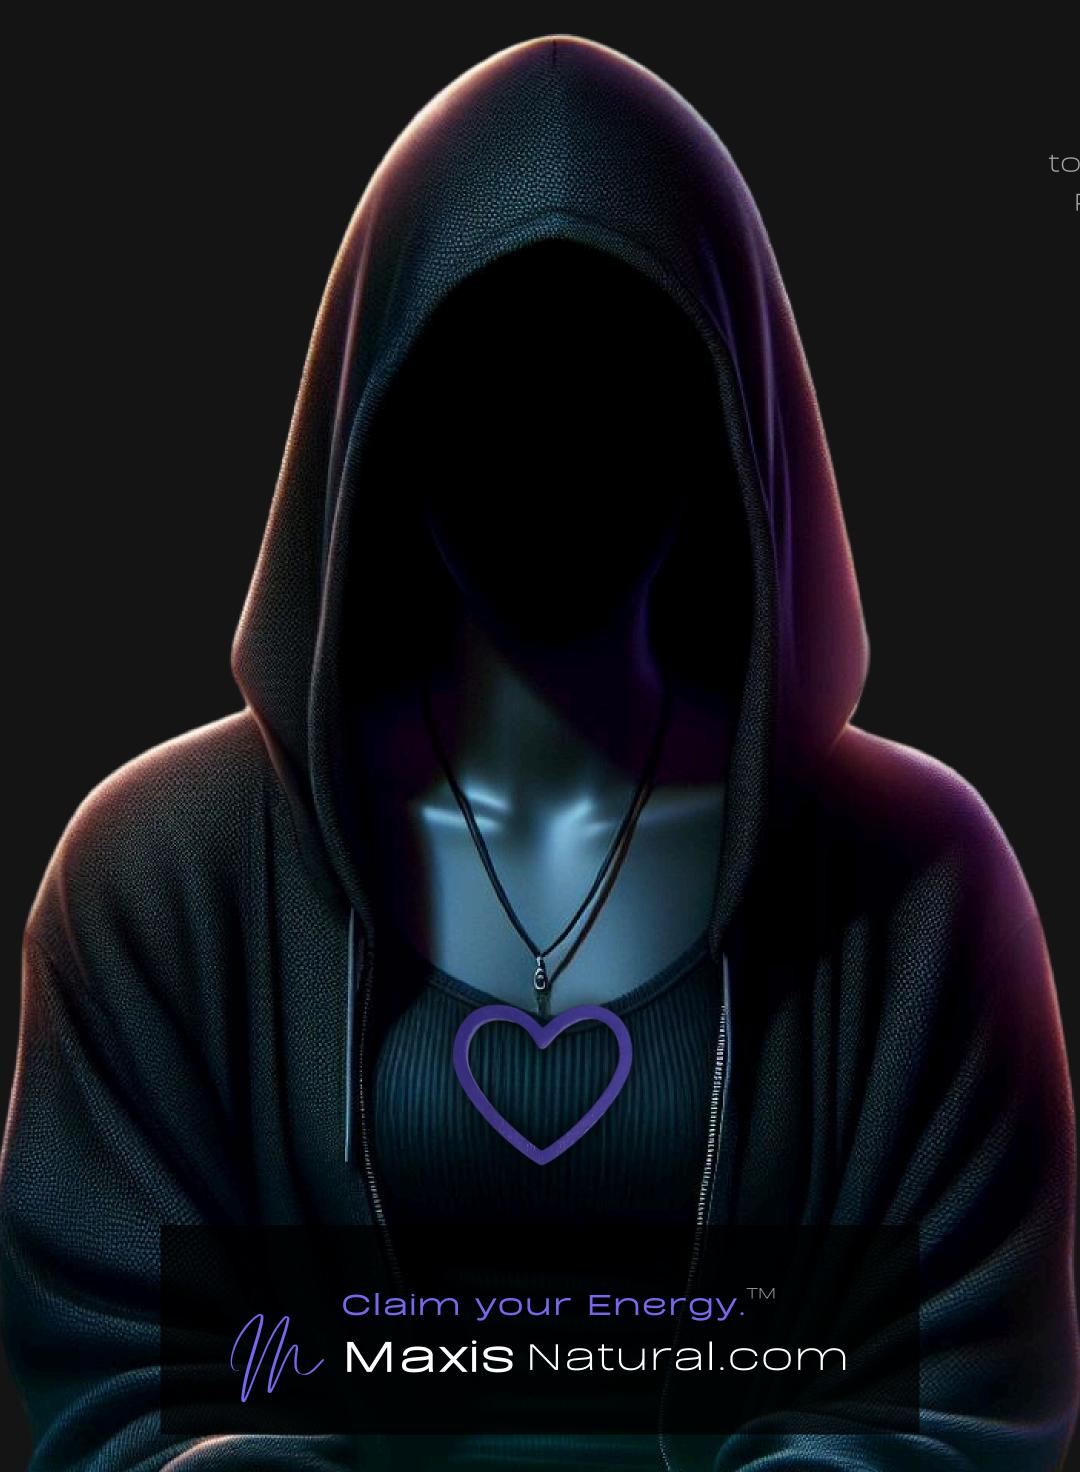

## Heart Symbol Necklace

Serial Number: 000055 Collection: Heart Symbol Necklaces

Total Height: 28 in 71.12 cm 711.2 mm Made from High-Quality Baltic Birch Wood

Hand Sanded, Brush Painted & Triple Sealed

#### One of a Kind

The Heart Symbol Necklace is crafted by hand and has an idol-like appearance at 3-inches tall and wide. It is 1/4 thick giving it depth unlike any other necklace you will find. We use Premium Golden Baltic Birch Wood and carefully cut each piece before sanding, painting, and sealing to make the piece capable of lasting for generations. Significant time and energy was spent to create a piece of art that will be a Positive Energy Artifact for generations to come.

### Energy Artifact

The Heart Symbol Necklace can be worn as a Necklace, displayed as an Amulet, serve as a Talisman and can be used as a Positive Energy Artifact to radiate Positive Energy wherever you choose place it.

### Peace. Love. Unity.

In spirituality, the heart symbol represents love, compassion, and divine connection. It signifies the center of emotion, the seat of the soul, and a gateway to higher consciousness. The heart encourages empathy, understanding, and spiritual insight, reminding us to live from a place of deep emotional and spiritual unity