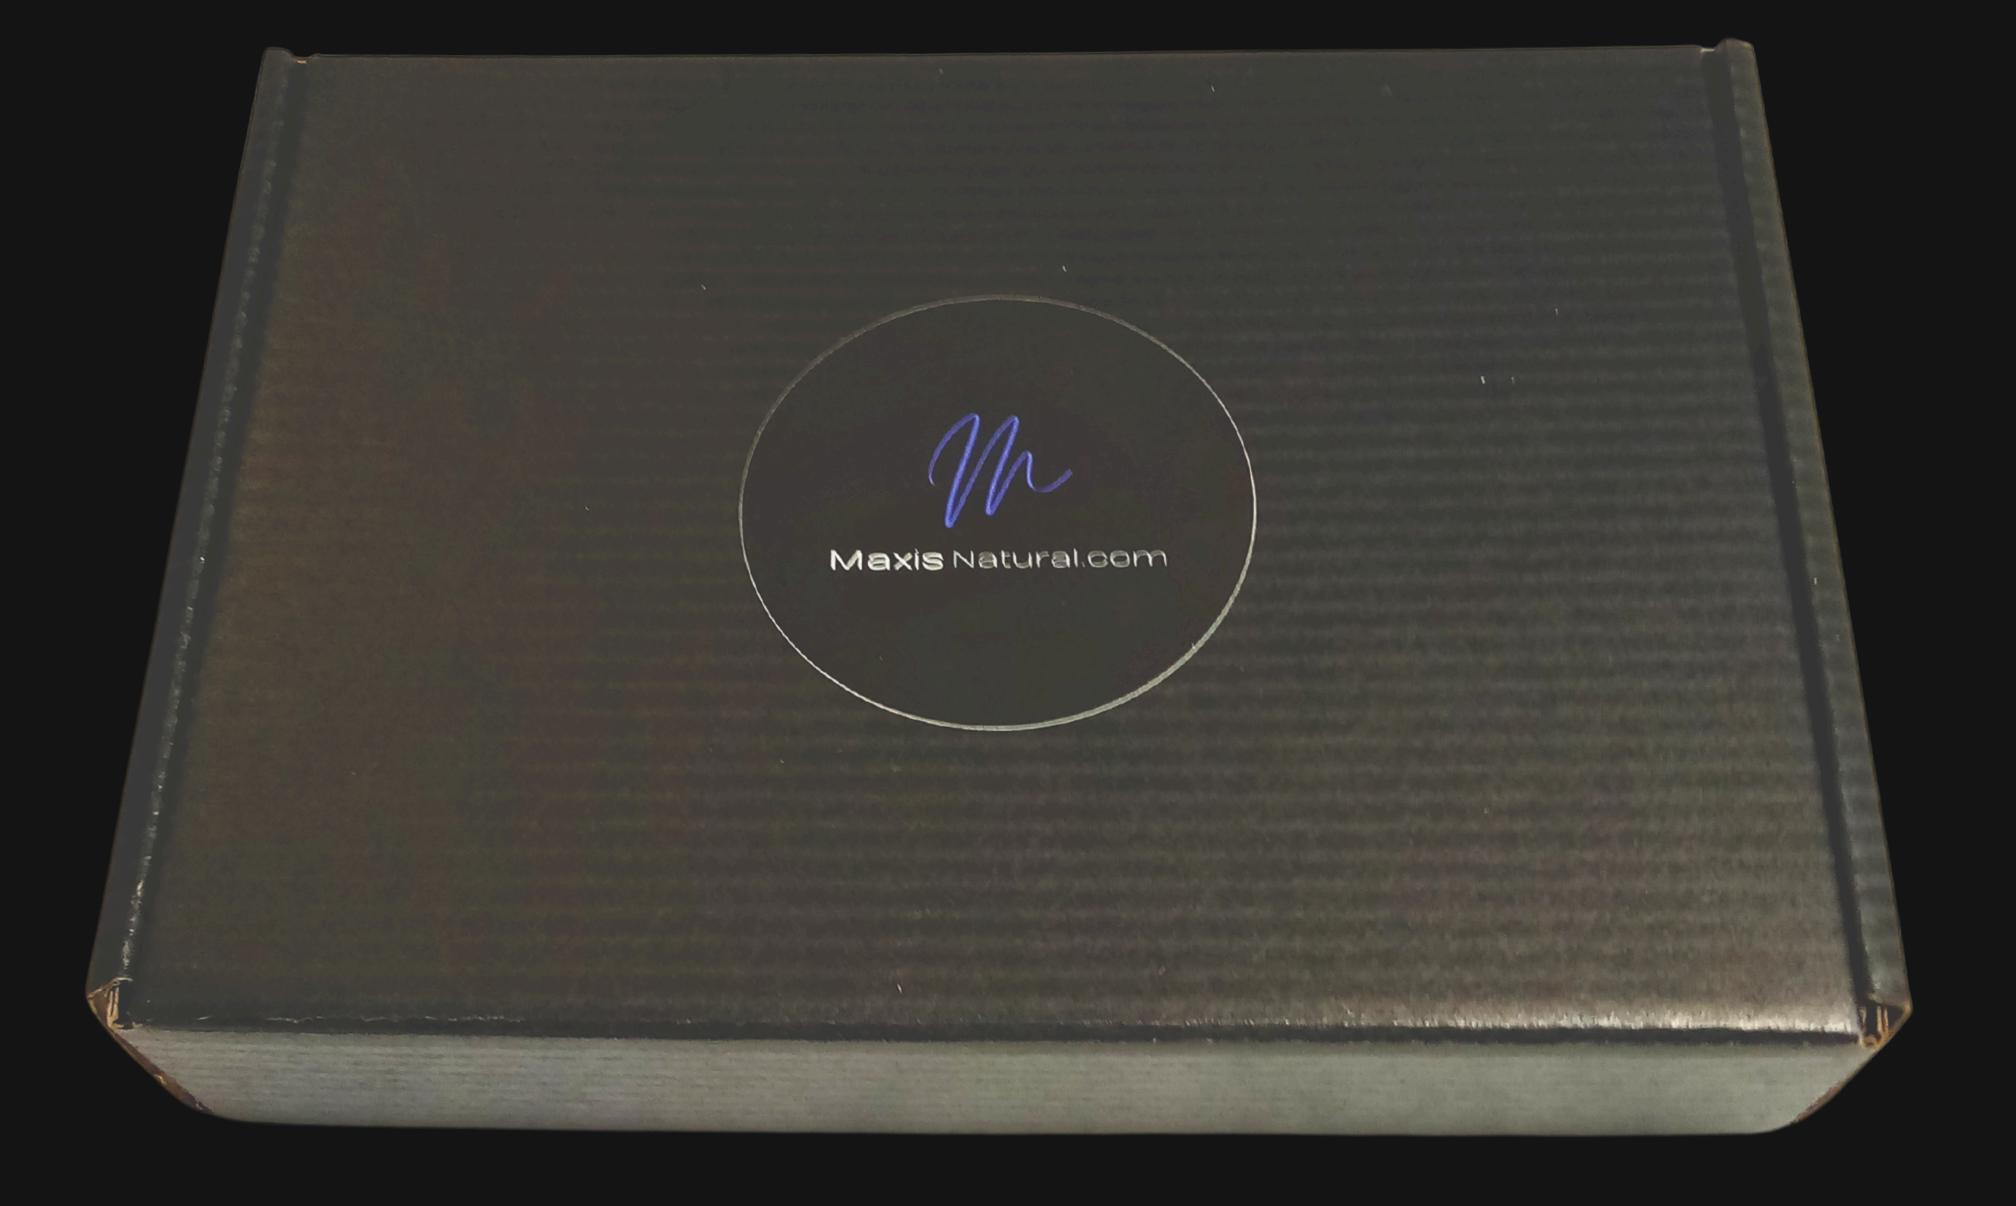

### 8" inch by 5.5" inch Black Box

Delivered in a Sleek Black Box that can be used for storage.

the beginning about their

在一种国际各种的特殊的,大学的社会

Maxis Natural.com

Signed Product Card

Black Protective Paper

5" by 7" Black Velvet Bag