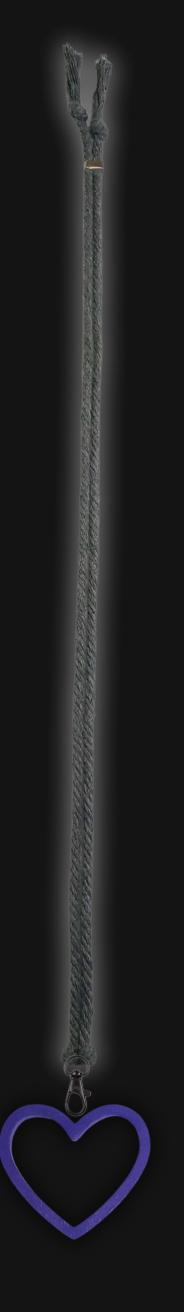

## Heart Symbol Necklace

Serial Number: 000055 Collection: Heart Symbol Necklaces

Total Height: 28 in 71.12 cm 711.2 mm Made from High-Quality Baltic Birch Wood

Hand Sanded, Brush Painted & Triple Sealed

Meticulously Crafted and Infused with Positive Energy

Height: 3 in 7.62 cm 76.2 mm

24 inches Extra Long Premium Cotton Cord 48 inches Total Cord Length Easy Custom Length Adjustment Polished Metal Locking Spring Clasp

Depth: 1/4 in Width: 3 in 0.635 cm 7.62 cm 6.35 mm 76.2 mm

#### One of a Kind

The Heart Symbol Necklace is crafted by hand and has an idol-like appearance at 3-inches tall and wide. It is 1/4 thick giving it depth unlike any other necklace you will find. We use Premium Golden Baltic Birch Wood and carefully cut each piece before sanding, painting, and sealing to make the piece capable of lasting for generations. Significant time and energy was spent to create a piece of art that will be a Positive Energy Artifact for generations to come.