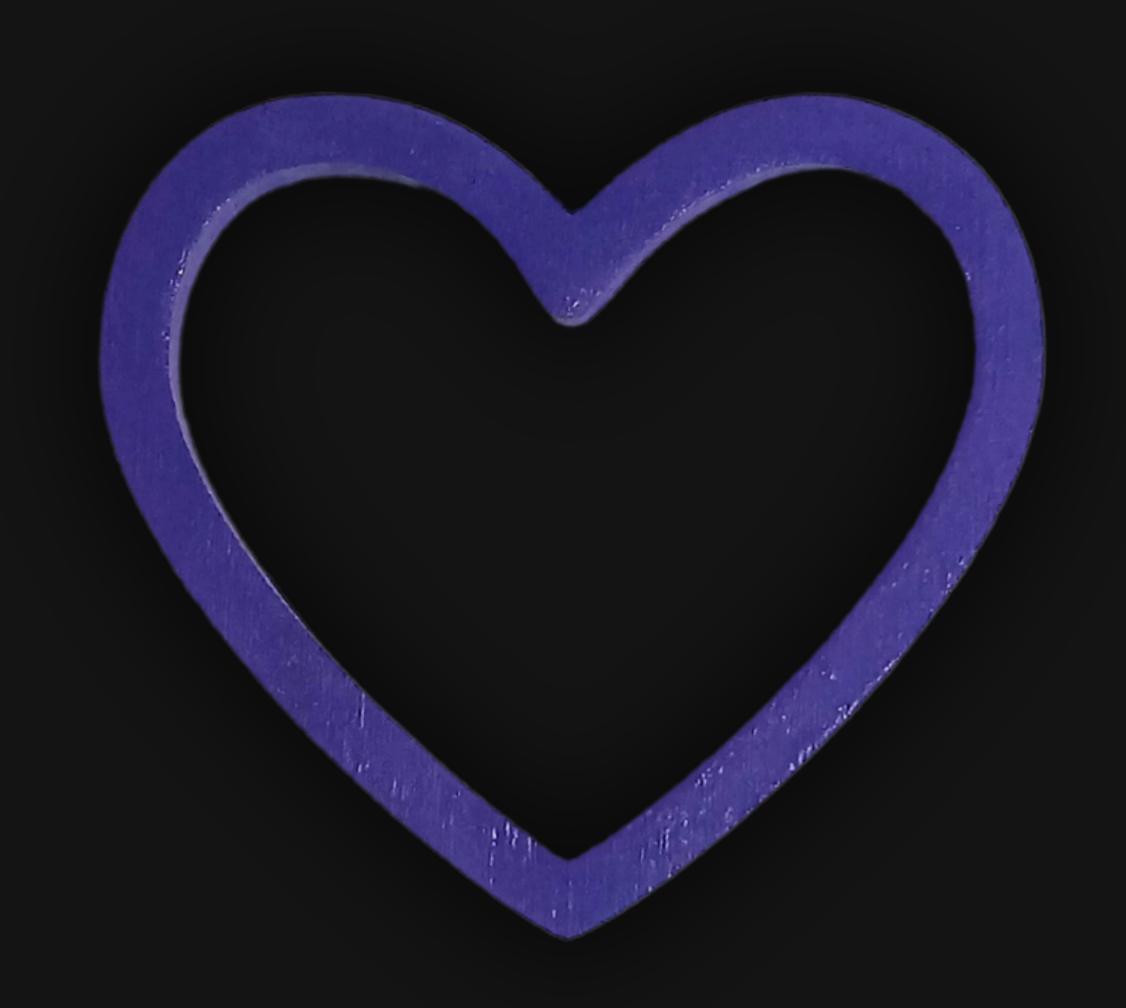

#### One of a Kind

The Heart Symbol Necklace is crafted by hand and has an idol-like appearance at 3-inches tall and wide. It is 1/4 thick giving it depth unlike any other necklace you will find. We use Premium Golden Baltic Birch Wood and carefully cut each piece before sanding, painting, and sealing to make the piece capable of lasting for generations. Significant time and energy was spent to create a piece of art that will be a Positive Energy Artifact for generations to come.

### Energy Artifact

The Heart Symbol Necklace can be worn as a Necklace, displayed as an Amulet, serve as a Talisman and can be used as a Positive Energy Artifact to radiate Positive Energy wherever you choose place it.

### Peace. Love. Unity.

In spirituality, the heart symbol represents love, compassion, and divine connection. It signifies the center of emotion, the seat of the soul, and a gateway to higher consciousness. The heart encourages empathy, understanding, and spiritual insight, reminding us to live from a place of deep emotional and spiritual unity