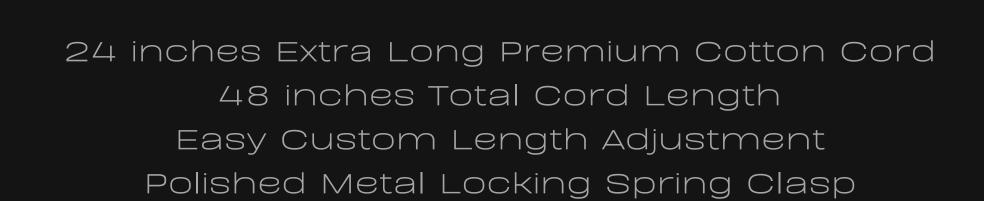

#### Cord Length

24" inches Extra Long (48" Total)

Easy Custom Length Adjustment

Metal Slide Adjustment Clip

Cord Colors

Silver Slate Cord

Polished Metal Locking Spring Clasp

Silver Sliding Length Adjustment Clasp