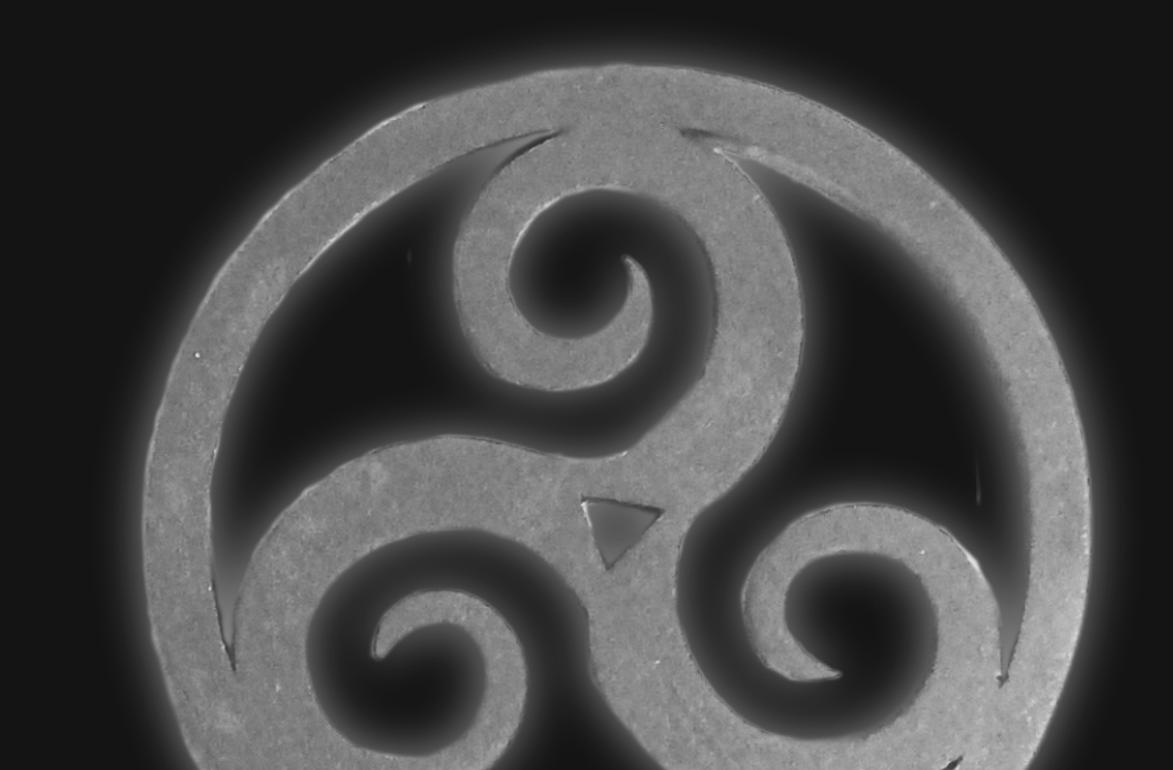

#### One of a Kind

The Triskele Pendant is crafted by hand to give the piece a Chiseled Metal appearance. It has an idol-like appearance at 3" inches tall and wide. It is 1/4" inch thick giving it depth unlike any other necklace you will find. We use Premium Golden Baltic Birch Wood and carefully cut each piece before sanding. painting, and sealing to make the piece capable of lasting for generations. Significant time and energy was spent to create a piece of art that will be a Positive Energy Artifact for generations to come.

#### Triskele Symbol Meaning

The Triskele, an ancient symbol, signifies spirituality's dynamic essence. It embodies life's cycles, eternal progress, and the balance of mind, body, and spirit. Its three spirals represent growth, transformation, and the interconnectedness of all existence, echoing the triple aspects of divinity and the universe's perpetual motion.