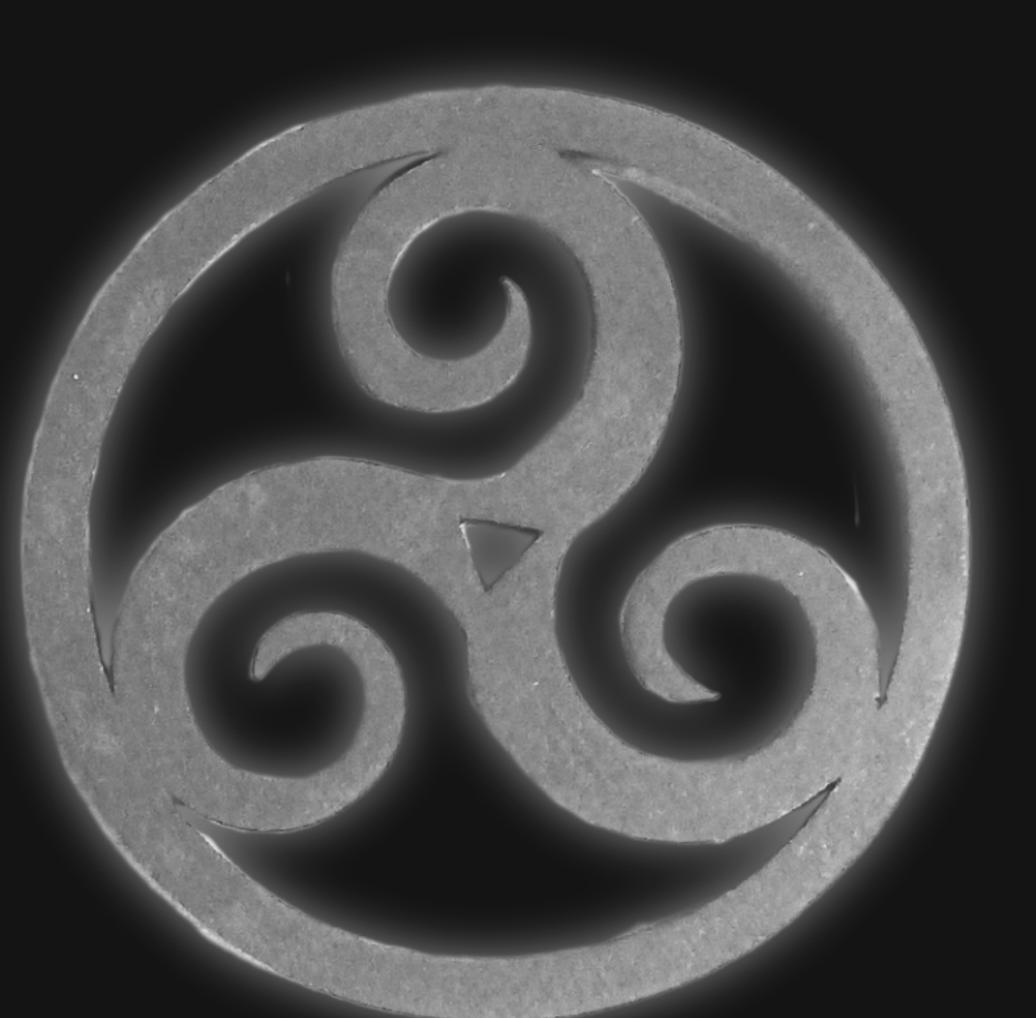

#### One of a Kind

The Triskele Pendant is crafted by hand to give the piece a Chiseled Metal appearance. It has an idol-like appearance at 3" inches tall and wide. It is 1/4" inch thick giving it depth unlike any other necklace you will find. We use Premium Golden Baltic Birch Wood and carefully cut each piece before sanding. painting, and sealing to make the piece capable of lasting for generations. Significant time and energy was spent to create a piece of art that will be a Positive Energy Artifact for generations to come.

#### Triskele Symbol Meaning

The Triskele, an ancient symbol, signifies spirituality's dynamic essence. It embodies life's cycles, eternal progress, and the balance of mind, body, and spirit. Its three spirals represent growth, transformation, and the interconnectedness of all existence, echoing the triple aspects of divinity and the universe's perpetual motion.