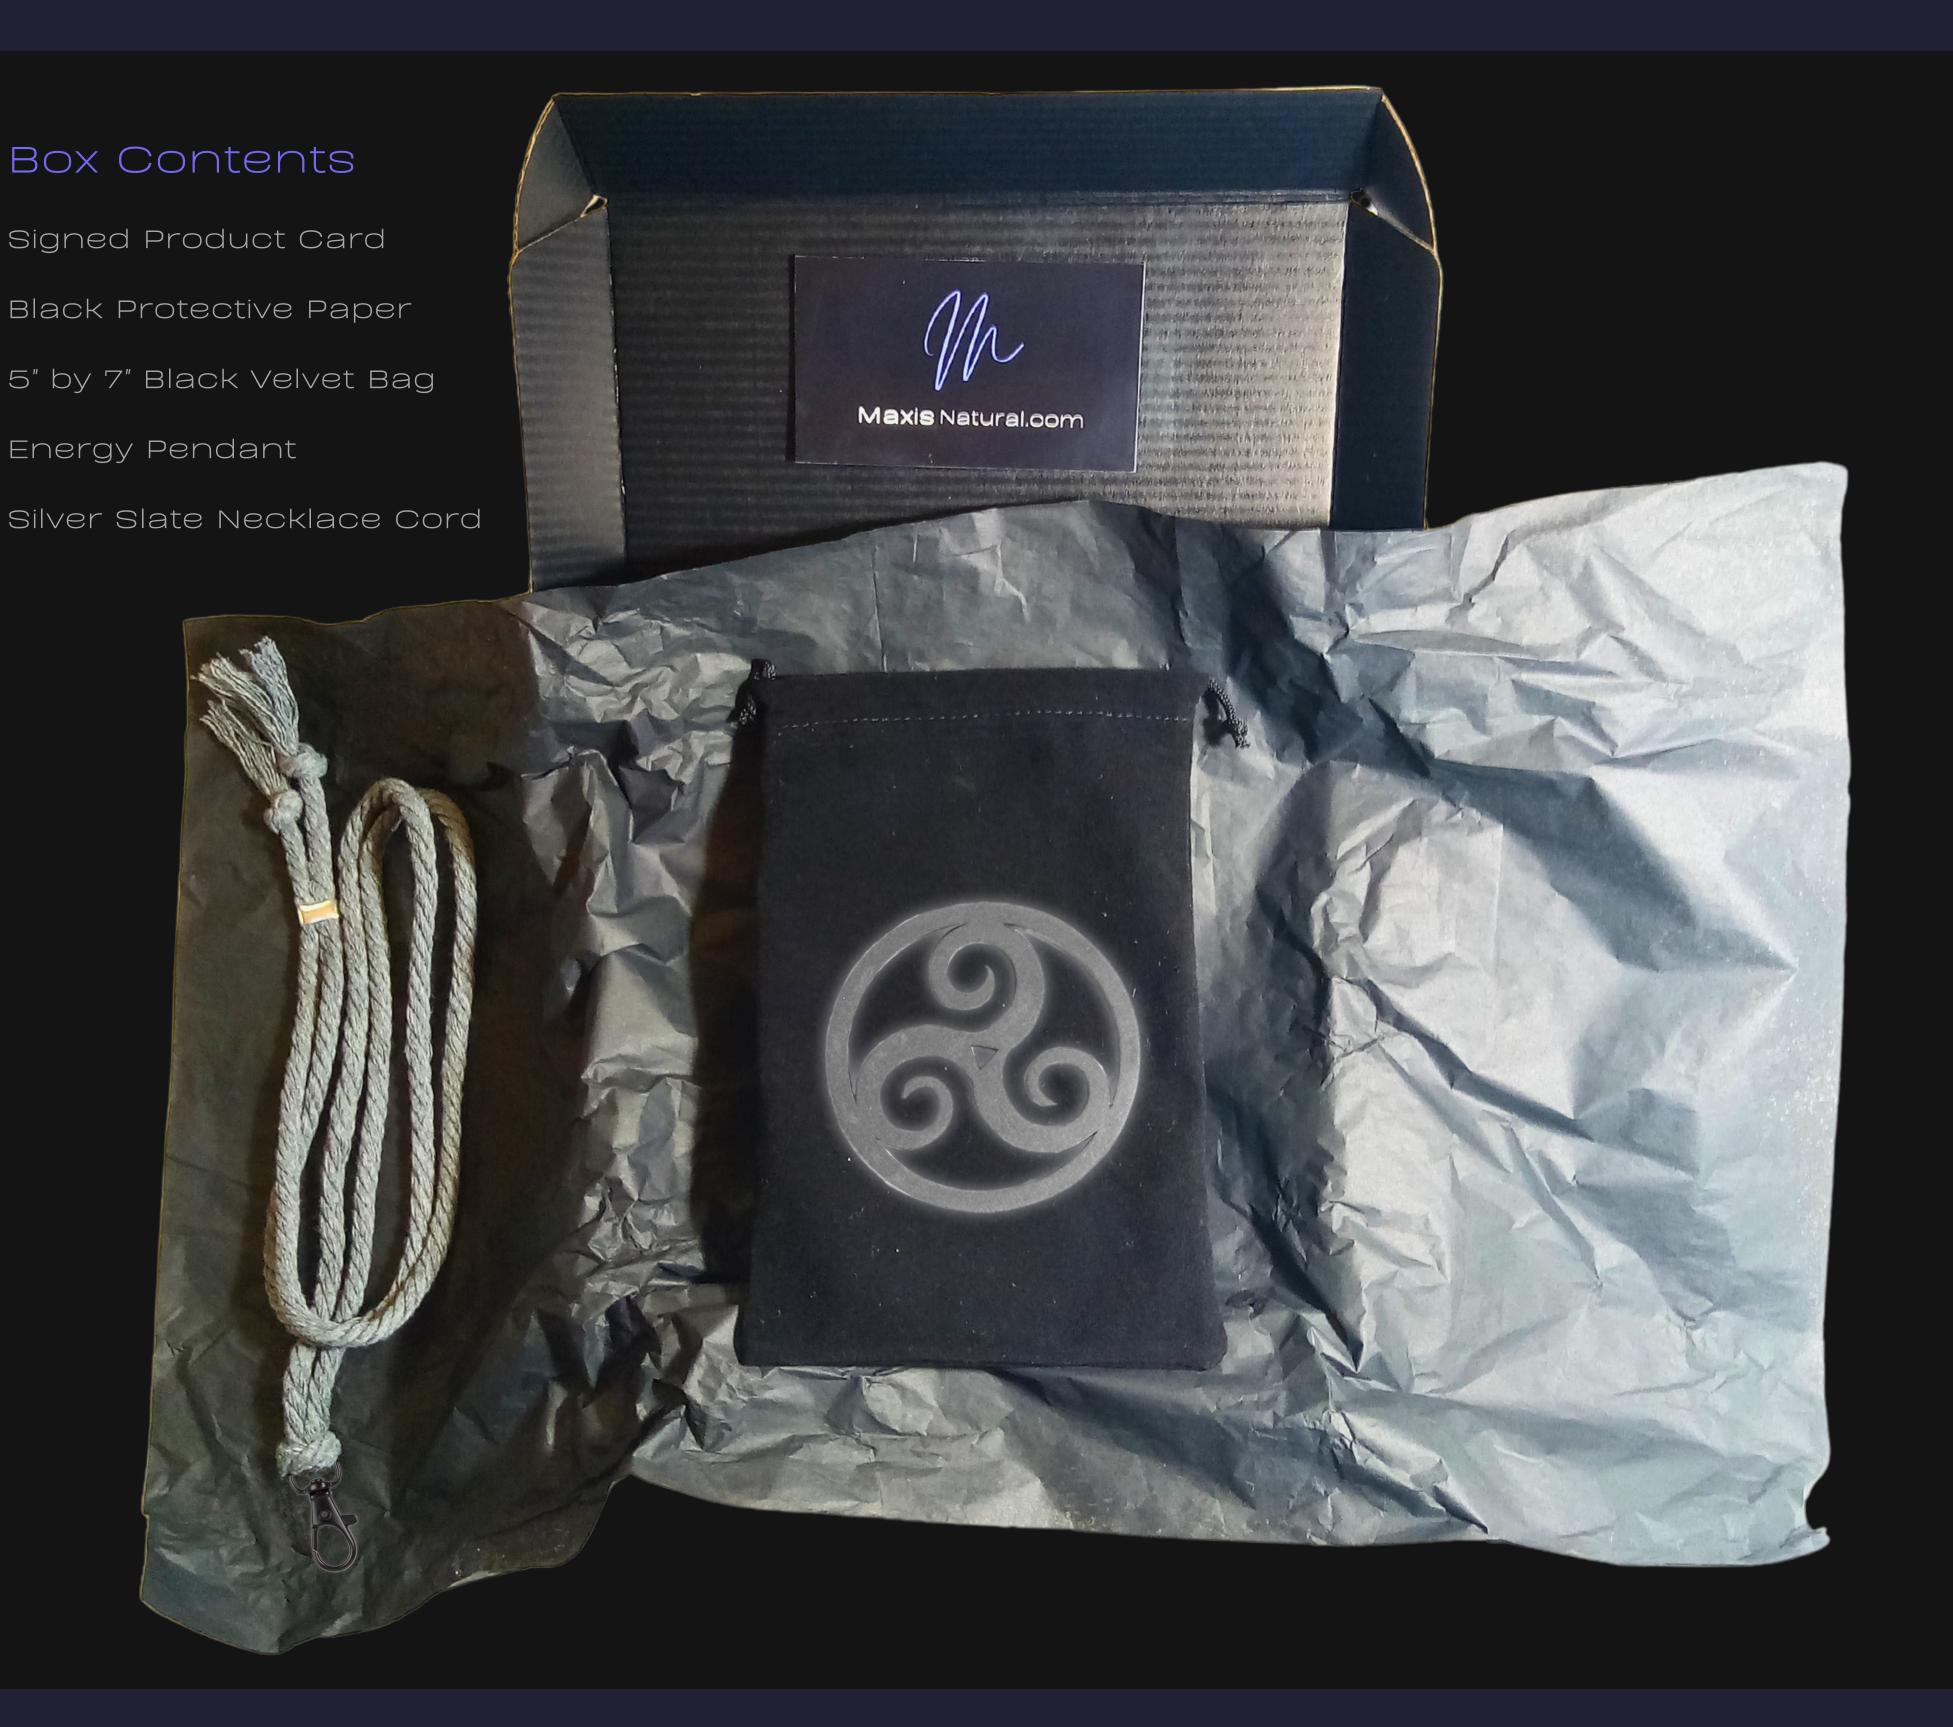

### Open your New Box

Hand Crafted In: Astoria, Oregon Artist: Maxis Richards

#### 8" inch by 5.5" inch Black Box

Delivered in a Sleek Black Box that can be used for storage.

Maxis Natural.com

### Your New Box

Hand Crafted In: Astoria, Oregon Artist: Maxis Richards

#### Cord Specifications

Soft & Thick Premium Cotton Cord

High-Quality 5mm Thick

Triple Twisted Regal Braided

24 Strands per Braid

Hypoallergenic & Fray-Free

#### Cord Length

24" inches Extra Long (48" Total)

Easy Custom Length Adjustment

Metal Slide Adjustment Clip

Cord Colors

Silver Slate Cord

Polished Metal Locking Spring Clasp

Silver Sliding Length Adjustment Clasp