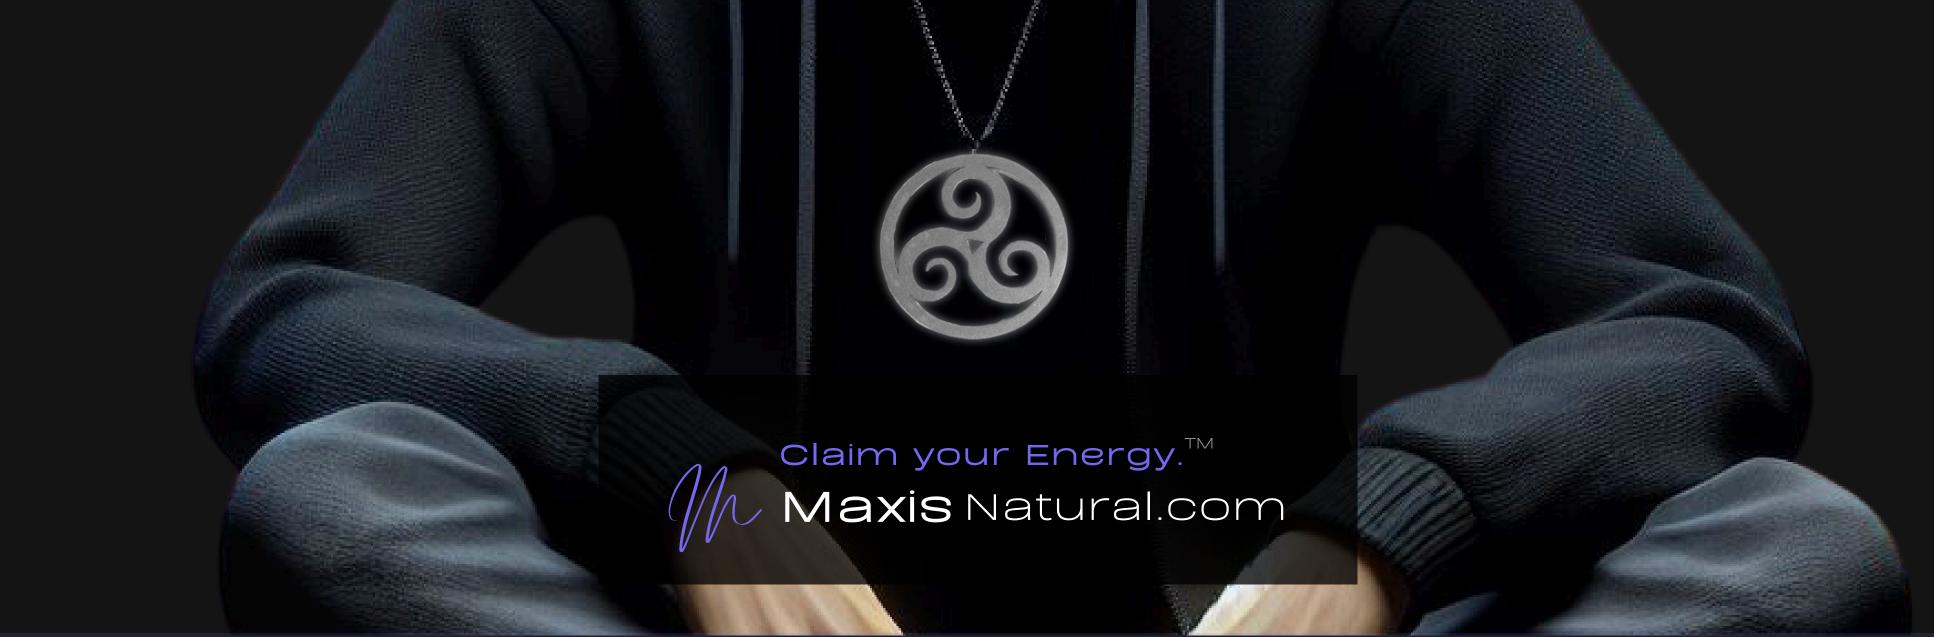

## Triskele Necklace

Serial Number: 000054 Collection: Triskele Necklaces

Total Height: 28 in 71.12 cm 711.2 mm Made from High-Quality Baltic Birch Wood Hand Sanded, Brush Painted & Triple Sealed Meticulously Crafted and Infused with Positive Energy

#### One of a Kind

The Triskele Pendant is crafted by hand to give the piece a Chiseled Metal appearance. It has an idol-like appearance at 3" inches tall and wide. It is 1/4" inch thick giving it depth unlike any other necklace you will find. We use Premium Golden Baltic Birch Wood and carefully cut each piece before sanding. painting, and sealing to make the piece capable of lasting for generations. Significant time and energy was spent to create a piece of art that will be a Positive Energy Artifact for generations to come.

#### Triskele Symbol Meaning

The Triskele, an ancient symbol, signifies spirituality's dynamic essence. It embodies life's cycles, eternal progress, and the balance of mind, body, and spirit. Its three spirals represent growth, transformation, and the interconnectedness of all existence, echoing the triple aspects of divinity and the universe's perpetual motion.

Claim your Energy.™ Maxis Natural.com