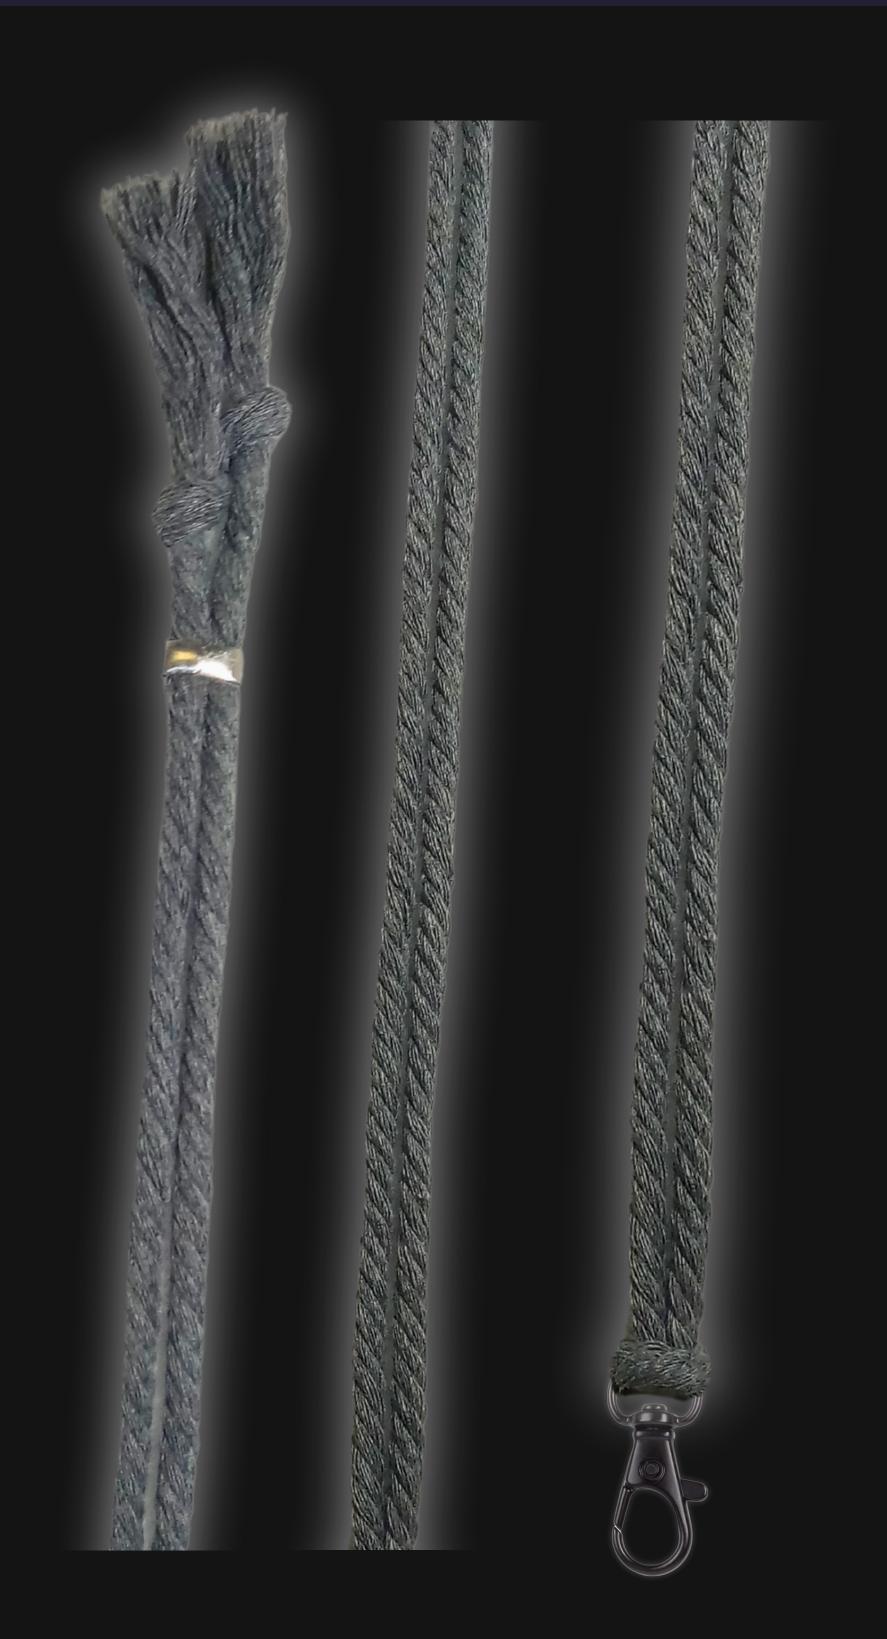

#### Cord Specifications

Soft & Thick Premium Cotton Cord

High-Quality 5mm Thick

Triple Twisted Regal Braided

24 Strands per Braid

Hypoallergenic & Fray-Free

#### Cord Length

24" inches Extra Long (48" Total)

Easy Custom Length Adjustment

Metal Slide Adjustment Clip

Cord Colors

Silver Slate Cord

Polished Metal Locking Spring Clasp

Silver Sliding Length Adjustment Clasp