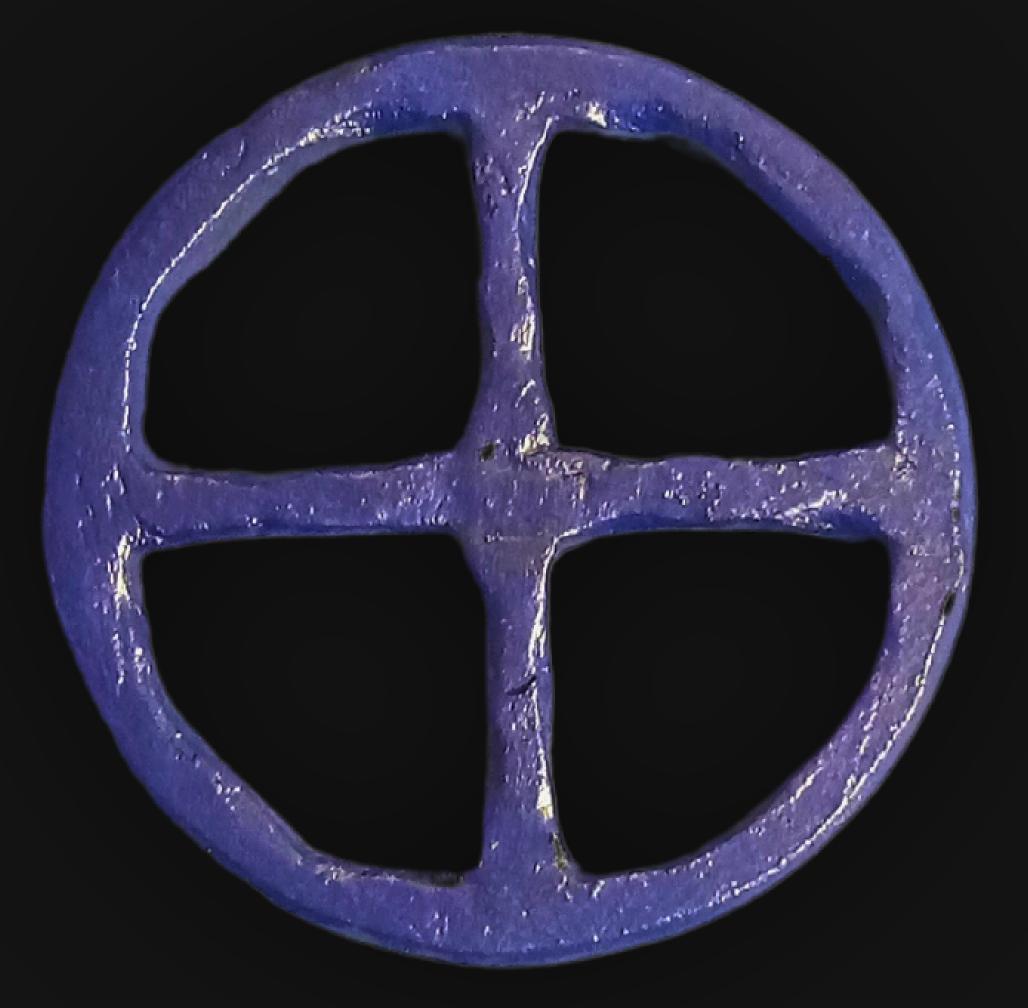

#### One of a Kind

The Chiseled Shield is crafted by hand to give the piece a Chiseled Metal appearance. It has an idol-like appearance at 3" inches tall and wide. It is 1/4" inch thick giving it depth unlike any other necklace you will find. We use Premium Golden Baltic Birch Wood and carefully cut each piece before sanding. painting, and sealing to make the piece capable of lasting for generations. Significant time and energy was spent to create a piece of art that will be a Positive Energy Artifact for generations to come.

### Chiseled Shield Meaning

A shield in spirituality often serves as a talisman, offering protection and warding off negative energies. It symbolizes strength, courage, and guardianship, reinforcing the wearer's spiritual defenses. It serves as a reminder of personal resilience and a source of empowerment on one's spiritual journey.