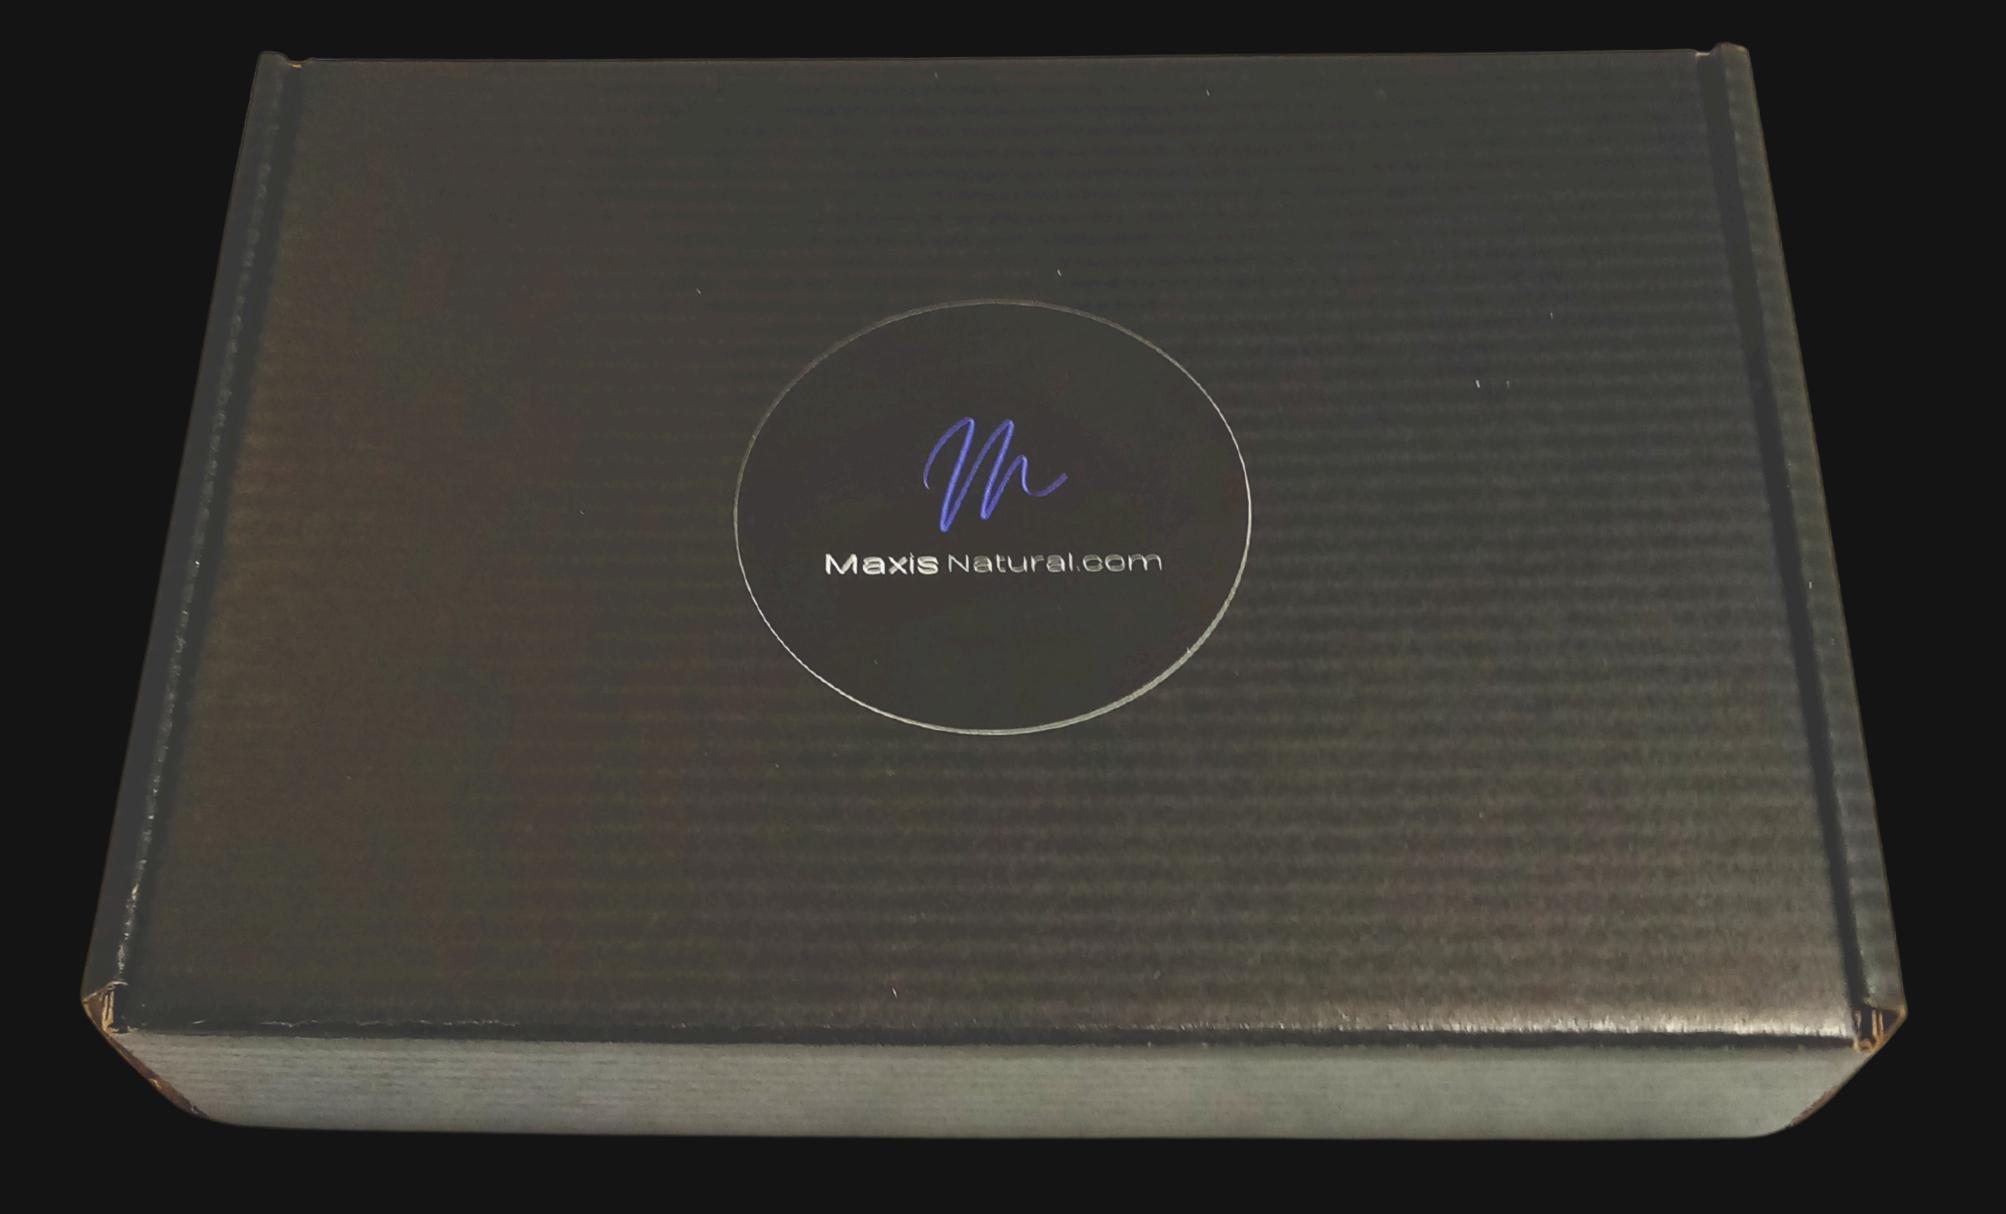

## 8" inch by 5.5" inch Black Box

Delivered in a Sleek Black Box that can be used for storage.

Signed Product Card

Black Protective Paper

5" by 7" Black Velvet Bag

Energy Pendant

Silver Slate Necklace Cord

Maxis Natural.com