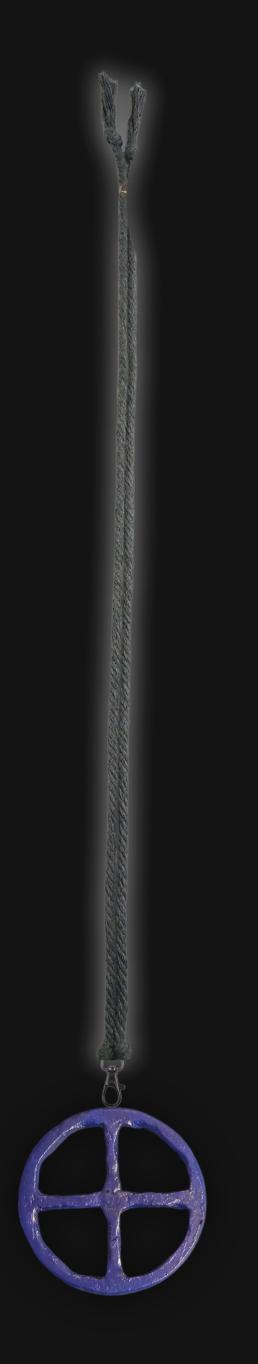

## Chiseled Shield Necklace

Serial Number: 000053 Collection: Universal Shield Necklaces

Total Height: 28 in 71.12 cm 711.2 mm Made from High-Quality Baltic Birch Wood

Hand Sanded, Brush Painted & Triple Sealed

Meticulously Crafted and Infused with Positive Energy

Height: 3 in 7.62 cm 76.2 mm

24 inches Extra Long Premium Cotton Cord 48 inches Total Cord Length Easy Custom Length Adjustment Polished Metal Locking Spring Clasp Depth: 1/4 in Width: 3 in 0.635 cm 7.62 cm 6.35 mm 76.2 mm

#### One of a Kind

The Chiseled Shield is crafted by hand to give the piece a Chiseled Metal appearance. It has an idol-like appearance at 3" inches tall and wide. It is 1/4" inch thick giving it depth unlike any other necklace you will find. We use Premium Golden Baltic Birch Wood and carefully cut each piece before sanding. painting, and sealing to make the piece capable of lasting for generations. Significant time and energy was spent to create a piece of art that will be a Positive Energy Artifact for generations to come.

### Chiseled Shield Meaning

A shield in spirituality often serves as a talisman, offering protection and warding off negative energies. It symbolizes strength, courage, and guardianship, reinforcing the wearer's spiritual defenses. It serves as a reminder of personal resilience and a source of empowerment on one's spiritual journey.