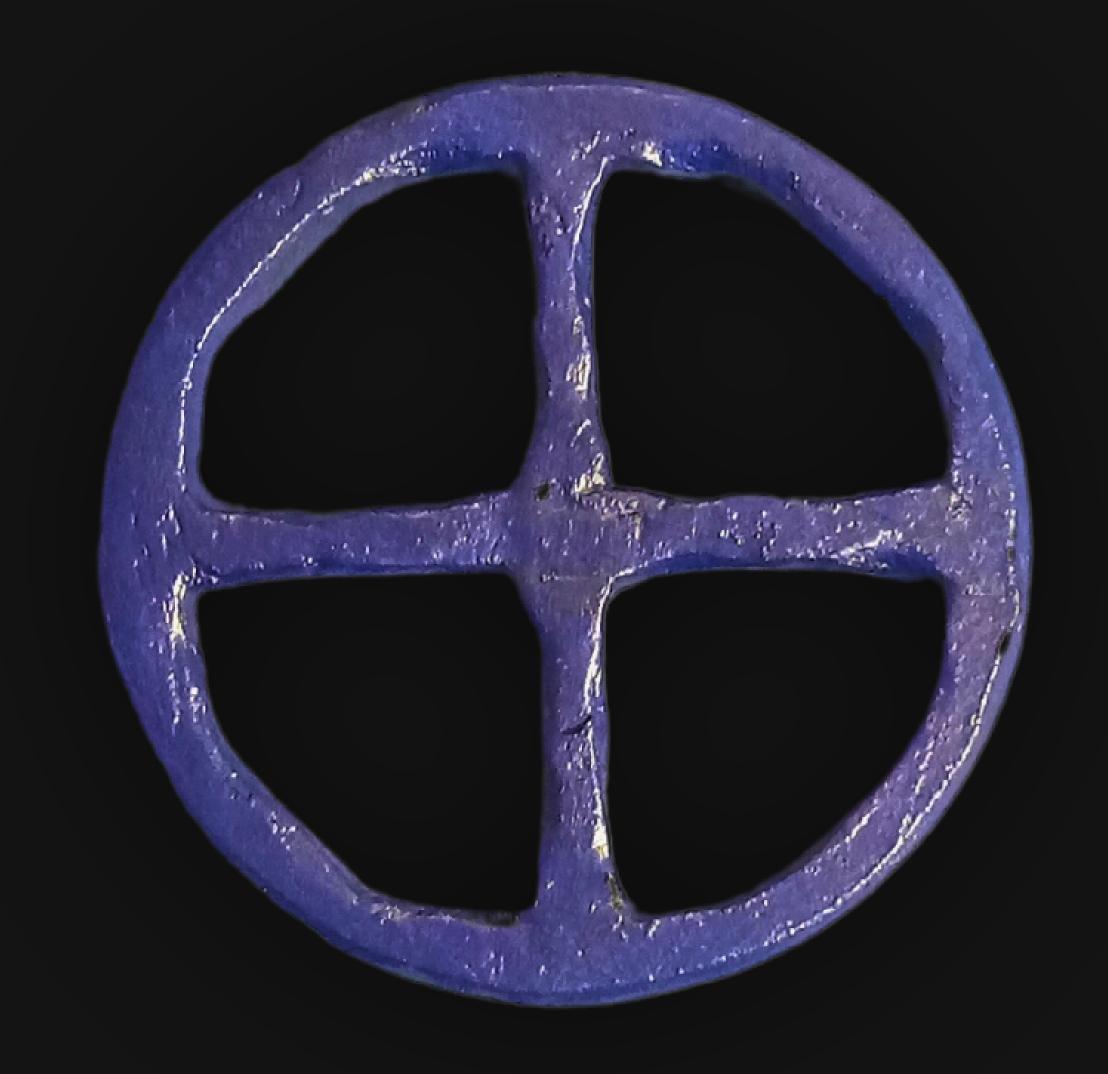

#### One of a Kind

The Chiseled Shield is crafted by hand to give the piece a Chiseled Metal appearance. It has an idol-like appearance at 3" inches tall and wide. It is 1/4" inch thick giving it depth unlike any other necklace you will find. We use Premium Golden Baltic Birch Wood and carefully cut each piece before sanding. painting, and sealing to make the piece capable of lasting for generations. Significant time and energy was spent to create a piece of art that will be a Positive Energy Artifact for generations to come.

### Chiseled Shield Meaning

A shield in spirituality often serves as a talisman, offering protection and warding off negative energies. It symbolizes strength, courage, and guardianship, reinforcing the wearer's spiritual defenses. It serves as a reminder of personal resilience and a source of empowerment on one's spiritual journey.