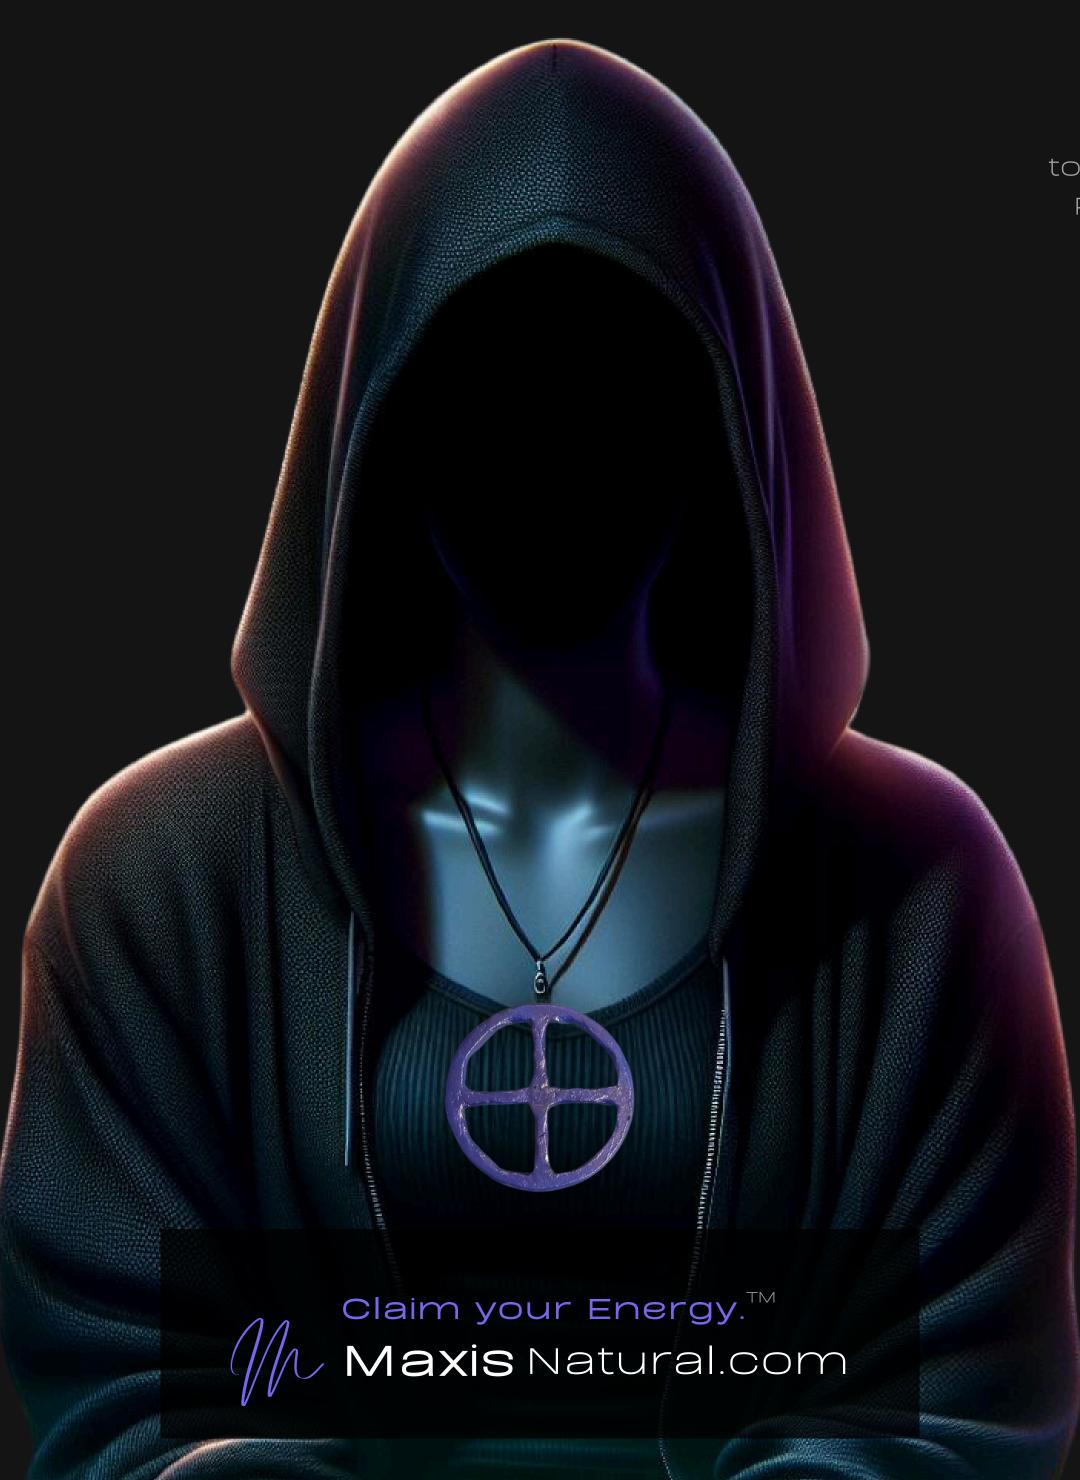

## Chiseled Shield Necklace

Serial Number: 000053 Collection: Universal Shield Necklaces

Total Height: 28 in 71.12 cm 711.2 mm Made from High-Quality Baltic Birch Wood

Hand Sanded, Brush Painted & Triple Sealed

#### One of a Kind

The Chiseled Shield is crafted by hand to give the piece a Chiseled Metal appearance. It has an idol-like appearance at 3" inches tall and wide. It is 1/4" inch thick giving it depth unlike any other necklace you will find. We use Premium Golden Baltic Birch Wood and carefully cut each piece before sanding. painting, and sealing to make the piece capable of lasting for generations. Significant time and energy was spent to create a piece of art that will be a Positive Energy Artifact for generations to come.

### Energy Artifact

The Chiseled Shield can be worn as a Necklace, displayed as an Amulet, serve as a Talisman and can be used as a Positive Energy Artifact to radiate Positive Energy wherever you choose to take it.

### Chiseled Shield Meaning

A shield in spirituality often serves as a talisman, offering protection and warding off negative energies. It symbolizes strength, courage, and guardianship, reinforcing the wearer's spiritual defenses. It serves as a reminder of personal resilience and a source of empowerment on one's spiritual journey.