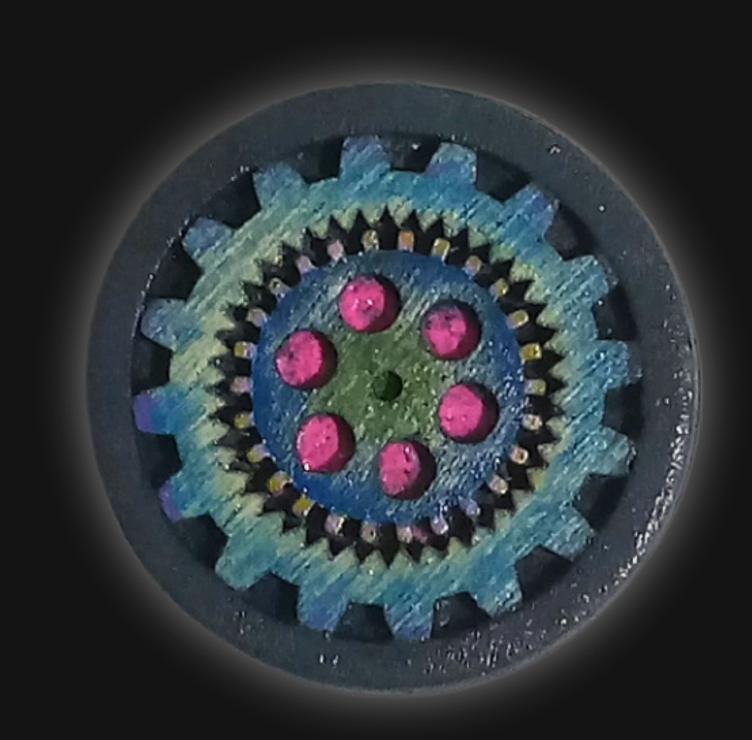

## Gears of Life Necklace

Serial Number: 000052 Collection: Gears of Life Necklaces

Total Height: 27 in 68.58 cm 685.8 mm Made from High-Quality Baltic Birch Wood Hand Sanded, Brush Painted & Triple Sealed Meticulously Crafted and Infused with Positive Energy

#### One of a Kind

The Gears of Life Necklace is crafted by hand and has an idol-like appearance at 2-inches tall and wide. It is 1/4 thick giving it depth unlike any other necklace you will find. We use Premium Golden Baltic Birch Wood and carefully cut each piece before sanding, painting, and sealing to make the piece capable of lasting for generations. Significant time and energy was spent to create a piece of art that will be a Positive Energy Artifact for generations to come.

#### Balance. Guidance. Unity.

In spirituality, gears symbolize the interconnectedness and interdependence of life's aspects. They represent the harmony and balance necessary for the universe's smooth operation, reflecting the idea that every action has a significant impact on the whole. Gears also suggest progress, movement, and adaptation to change.