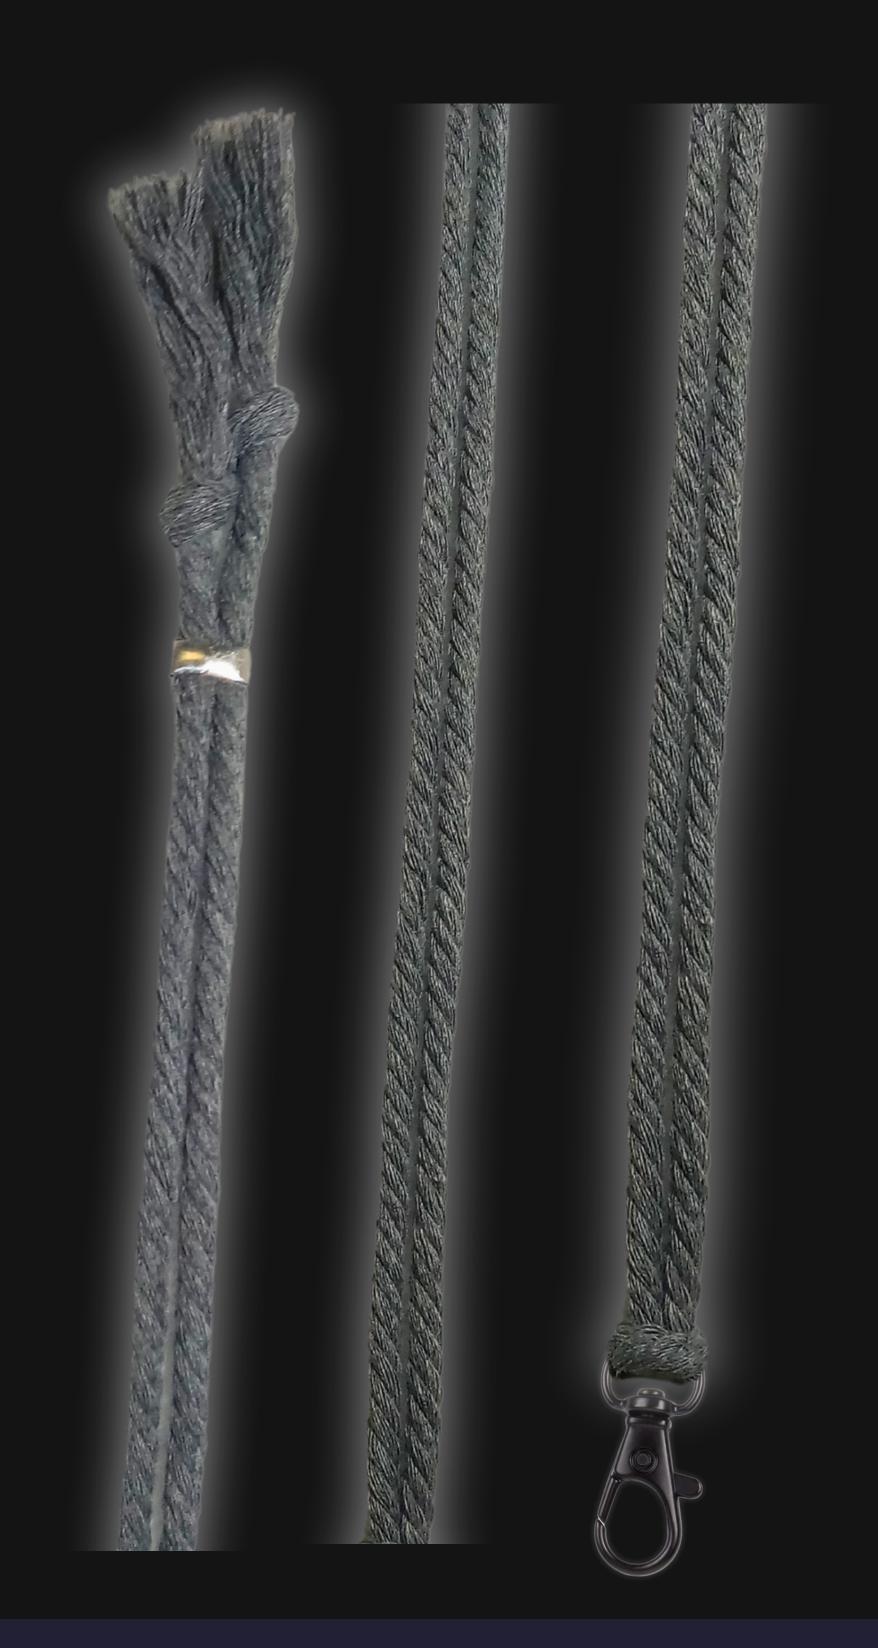

Height: 2 in

5.08 cm

50.8 mm

24 inches Extra Long Premium Cotton Cord 48 inches Total Cord Length Easy Custom Length Adjustment Polished Metal Locking Spring Clasp Depth: 1/4 in Width: 2 in 0.635 cm 5.08 cm 6.35 mm 50.8 mm

# High Quality Regal Braided Cord

Cord Specifications

Soft & Thick Premium Cotton Cord

High-Quality 5mm Thick

Triple Twisted Regal Braided

24 Strands per Braid

Hypoallergenic & Fray-Free

Cord Length

24" inches Extra Long [48" Total]

Easy Custom Length Adjustment

Metal Slide Adjustment Clip

#### Cord Colors

Light Sand Cotton Cord

Polished Metal Locking Spring Clasp

Silver Sliding Length Adjustment Clasp