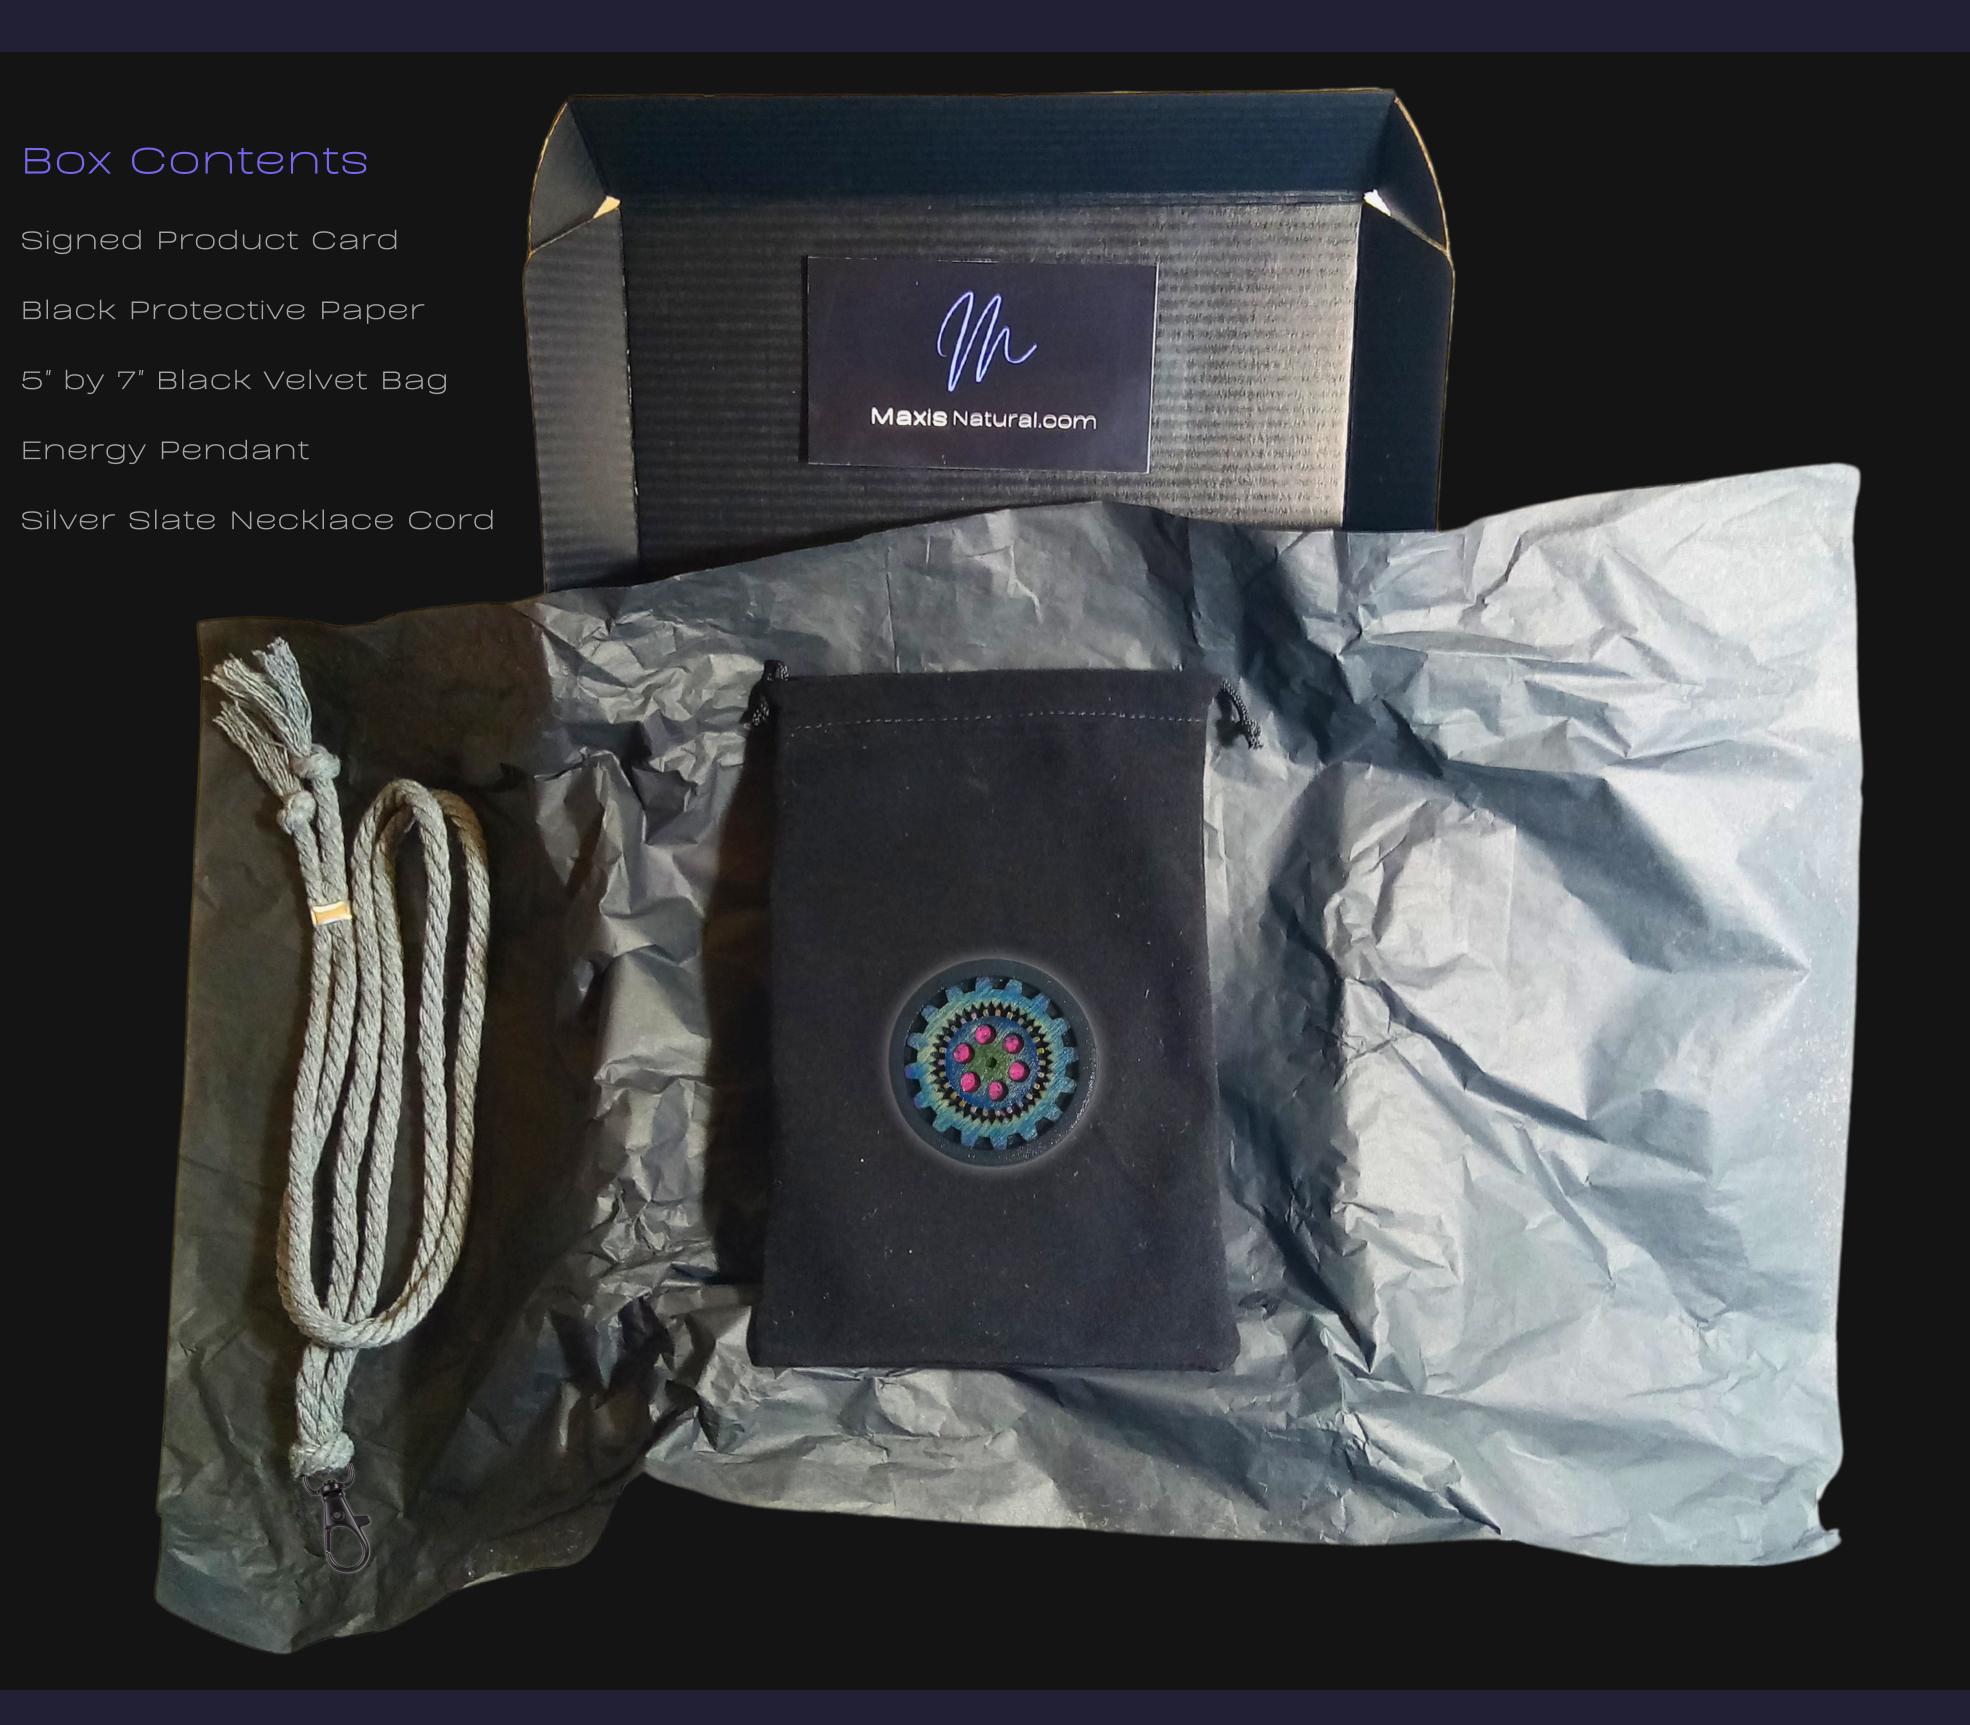

### Open your New Box

Hand Crafted In: Astoria, Oregon Artist: Maxis Richards

#### 8" inch by 5.5" inch Black Box

Delivered in a Sleek Black Box that can be used for storage.

Maxis Natural.com

### Your New Box

Hand Crafted In: Astoria, Oregon Artist: Maxis Richards